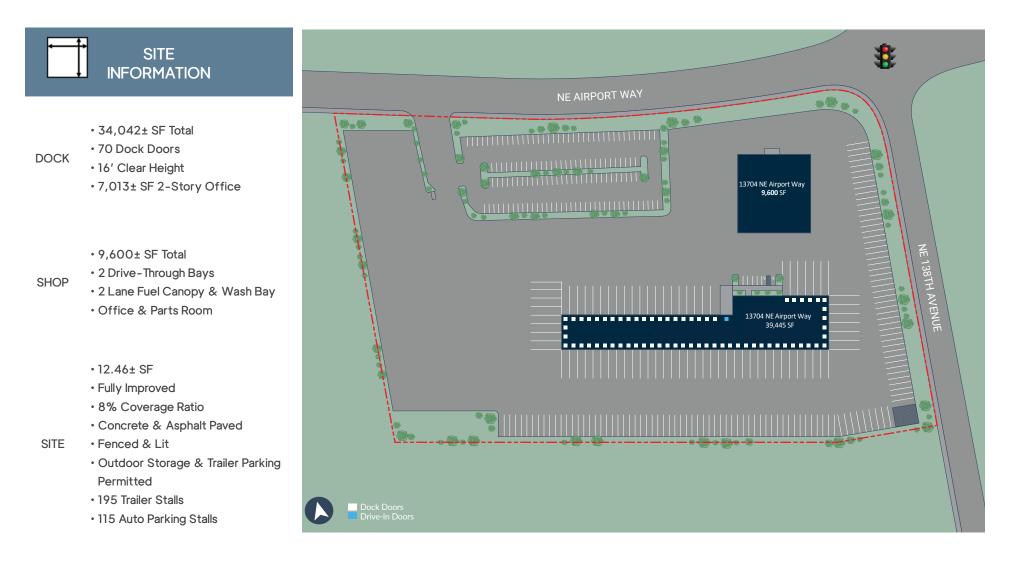

# 70 DOOR CROSS-DOCK ON 12.46± ACRES AVAILABLE FOR LEASE

#### 13704 NE Airport Way, Portland, OR 97203

Andrew Kemmerer 425.281.3646 akemmerer@burrtemkin.com Garett Hall 360.259.8790 ghall@burrtemkin.com Richard L. Burr OR License#201245177 Jim Kemmerer 800.778.2303