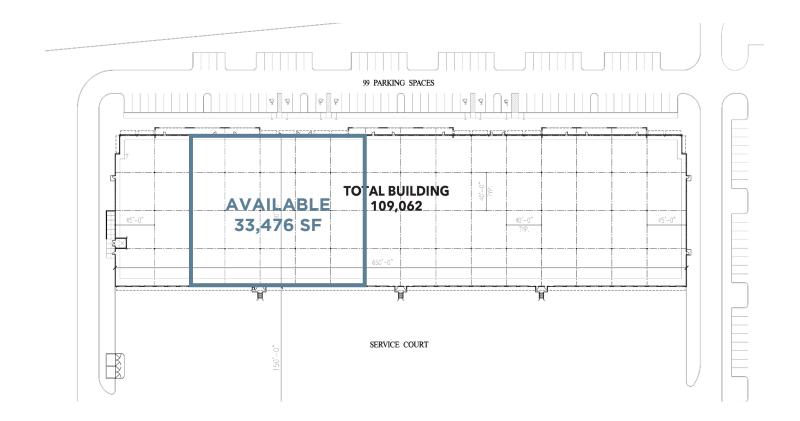

## FOR LEASE 33,476 RSF

#### **LEEVISTA BUSINESS CENTER - BUILDING D**

1443

7443 Emerald Dunes Drive Orlando, FL 32822

#### REAR-LOAD DISTRIBUTION FACILITY

LeeVista Business Center is a 7.70 acre park which is located on the Beachline Expressway directly across from the Orlando International Airport and located off Lee Vista Boulevard between South Goldenrod Road and Narcoosee Road. Building D is 109,062 square feet, 24' Clear Height, and 160' Building Depth.

#### **Listing Summary**

| Building Size:      | 109,062 Square Feet                                                             | Total Size Available:      | 33,476 SF                                          |
|---------------------|---------------------------------------------------------------------------------|----------------------------|----------------------------------------------------|
| Building Depth:     | 160'                                                                            | Office Size:               | 1,885 SF                                           |
| Ceiling Height:     | 24'                                                                             | Doors:                     | 11 Dock High Doors<br>1 Oversized Door (20' x 12') |
| Column Spacing:     | 40'W x 40'D                                                                     |                            | with Ramp to Grade<br>2 Pit Levelers               |
| Truck Court:        | 150' including a 60' concrete<br>apron                                          | Onsite Trailer<br>Storage: | Up to 17 positions available                       |
| Sprinkler:          | ESFR System with Pump                                                           | Lease Rate:                | \$11.95/SF NNN                                     |
| Construction:       | Architectural Tilt-Up<br>Concrete with Tinted Glass<br>and Aluminum Storefronts | Op Ex:                     | \$3.52/SF                                          |
| Car Parking:        | 99 Spaces                                                                       |                            |                                                    |
| Electrical Service: | 3 phase, 480 volt, 2,000 amp<br>Upon Tenant Verification                        |                            |                                                    |