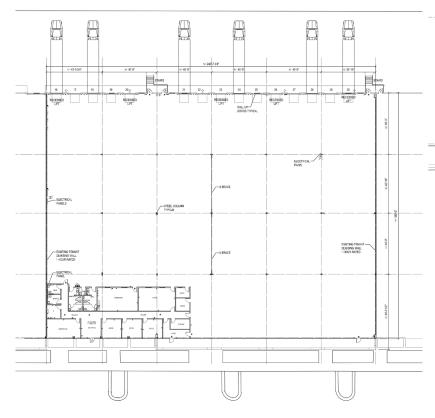

#### **Listing Summary**

| Building Size:      | 231,452 Square Feet                                                             | Total Siz |
|---------------------|---------------------------------------------------------------------------------|-----------|
| Building Depth:     | 180'                                                                            | Office S  |
| Ceiling Height:     | 30'                                                                             | Doors:    |
| Column Spacing:     | 40'W x 45'D                                                                     | Onsite T  |
| Truck Court:        | 140' including a 60' concrete                                                   | Storage   |
| Sprinkler:          | apron<br>ESFR System with Pump                                                  | Lease R   |
| Construction:       | Architectural Tilt-Up<br>Concrete with Tinted Glass<br>and Aluminum Storefronts | Op Ex:    |
| Car Parking:        | 211 Spaces                                                                      |           |
| Electrical Service: | 3 phase, 480 volt, 2,000 amp<br>Upon Tenant Verification                        |           |

| Total Size Available:      | 45,399 SF                                                         |
|----------------------------|-------------------------------------------------------------------|
| Office Size:               | 4,192 SF                                                          |
| Doors:                     | 15 Dock High Doors<br>with Pit Levelers and<br>Four (4) HVLS fans |
| Onsite Trailer<br>Storage: | Up to 17 positions available                                      |
| Lease Rate:                | \$10.95/SF NNN                                                    |
| Op Ex:                     | \$3.37/SF                                                         |