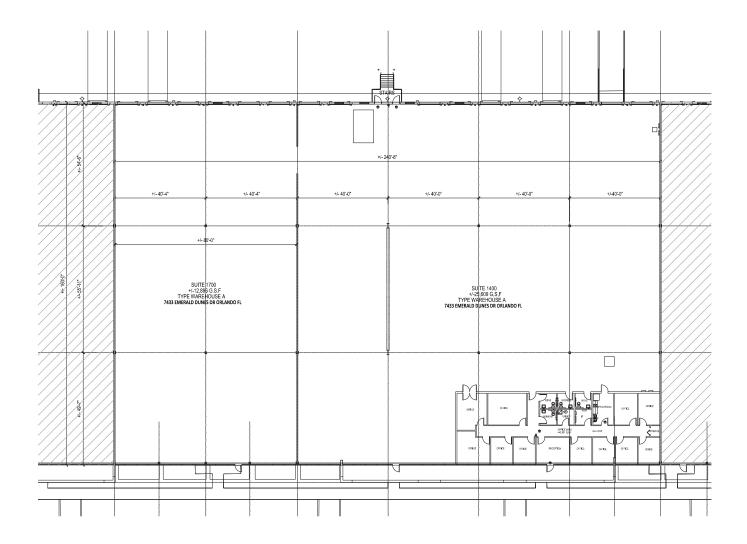

#### **LEEVISTA BUSINESS CENTER - BUILDING D**

1443

7443 Emerald Dunes Drive Orlando, FL 32822

#### REAR-LOAD DISTRIBUTION FACILITY

LeeVista Business Center is a 7.70 acre park which is located on the Beachline Expressway directly across from the Orlando International Airport and located off Lee Vista Boulevard between South Goldenrod Road and Narcoosee Road. Building D is 109,062 square feet, 24' Clear Height, and 160' Building Depth.

#### **Listing Summary**

| Building Size:      | 109,062 Square Feet                                                             | Total Size Available:      | 33,476 SF                                          |
|---------------------|---------------------------------------------------------------------------------|----------------------------|----------------------------------------------------|
| Building Depth:     | 160'                                                                            | Office Size:               | 1,885 SF                                           |
| Ceiling Height:     | 24'                                                                             | Doors:                     | 11 Dock High Doors<br>1 Oversized Door (20' x 12') |
| Column Spacing:     | 40'W x 40'D                                                                     |                            | with Ramp to Grade<br>2 Pit Levelers               |
| Truck Court:        | 150' including a 60' concrete<br>apron                                          | Onsite Trailer<br>Storage: | Up to 17 positions available                       |
| Sprinkler:          | ESFR System with Pump                                                           | Lease Rate:                | \$11.95/SF NNN                                     |
| Construction:       | Architectural Tilt-Up<br>Concrete with Tinted Glass<br>and Aluminum Storefronts | Op Ex:                     | \$3.52/SF                                          |
| Car Parking:        | 99 Spaces                                                                       |                            |                                                    |
| Electrical Service: | 3 phase, 480 volt, 2,000 amp<br>Upon Tenant Verification                        |                            |                                                    |