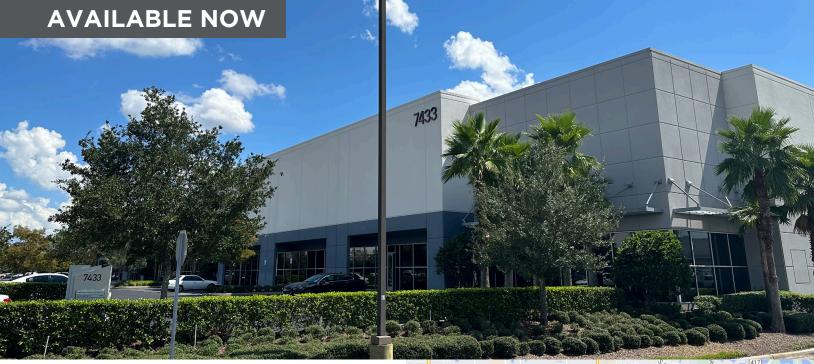

#### **LEEVISTA BUSINESS CENTER - BUILDING F**

7433 Emerald Dunes Drive Orlando, FL 32822

#### **REAR-LOAD DISTRIBUTION FACILITY**

LeeVista Business Center is a 7.70 acre park which is located on the Beachline Expressway directly across from the Orlando International Airport and located off Lee Vista Boulevard between South Goldenrod Road and Narcoosee Road. Building F is 148,681 square feet, 30' Clear Height, and 160' Building Depth.

#### AVAILABLE NOW