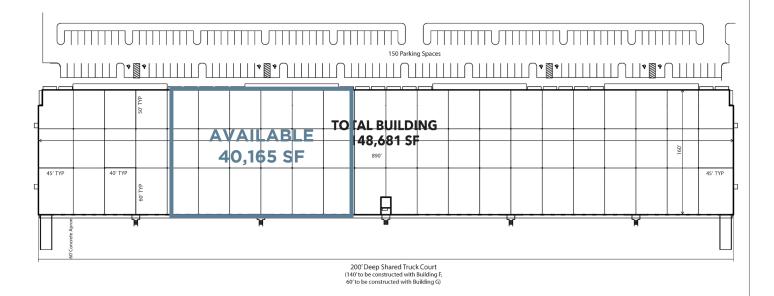

#### **LEEVISTA BUSINESS CENTER - BUILDING F**

7433 Emerald Dunes Drive Orlando, FL 32822

#### **REAR-LOAD DISTRIBUTION FACILITY**

LeeVista Business Center is a 7.70 acre park which is located on the Beachline Expressway directly across from the Orlando International Airport and located off Lee Vista Boulevard between South Goldenrod Road and Narcoosee Road. Building F is 148,681 square feet, 30' Clear Height, and 160' Building Depth.

#### **Listing Summary**

| Building Size:      | 148,681 Square Feet                                                             | Total Size Available:      | 40,165 SF                                       |
|---------------------|---------------------------------------------------------------------------------|----------------------------|-------------------------------------------------|
| Building Depth:     | 160'                                                                            | Office Size:               | 2,912 SF                                        |
| Ceiling Height:     | 30'                                                                             | Doors:                     | 15 Dock High Doors<br>and 1 Ramp to Grade Level |
| Column Spacing:     | 40'W x 50'D                                                                     |                            | Five (5) Edge of Docks (EODs)                   |
| Truck Court:        | 200' including a 60' concrete                                                   | Onsite Trailer<br>Storage: | Up to 17 positions available                    |
|                     | apron                                                                           | Lease Rate:                | \$11.95/SF NNN                                  |
| Sprinkler:          | ESFR System with Pump                                                           |                            |                                                 |
| Construction:       | Architectural Tilt-Up<br>Concrete with Tinted Glass<br>and Aluminum Storefronts | Op Ex:                     | \$3.42/SF                                       |
| Car Parking:        | 150 Spaces                                                                      |                            |                                                 |
| Electrical Service: | 3 phase 277/480 volts<br>Upon Tenant Verification                               |                            |                                                 |