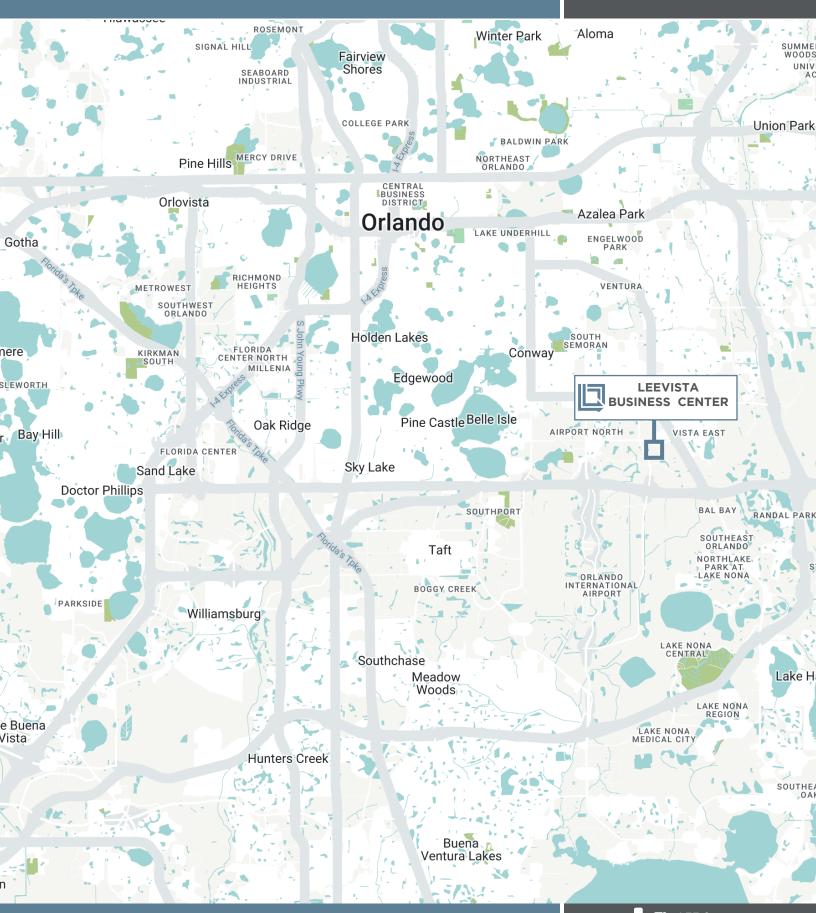

#### **REAR-LOAD DISTRIBUTION FACILITY**

LeeVista Business Center is a 7.70 acre park which is located on the Beachline Expressway directly across from the Orlando International Airport and located off Lee Vista Boulevard between South Goldenrod Road and Narcoosee Road. Building E is 231,452 square feet, 30' Clear Height, and 180' Building Depth.

#### **REAR-LOAD DISTRIBUTION FACILITY**

LeeVista Business Center is a 7.70 acre park which is located on the Beachline Expressway directly across from the Orlando International Airport and located off Lee Vista Boulevard between South Goldenrod Road and Narcoosee Road. Building F is 148,681 square feet, 30' Clear Height, and 160' Building Depth.