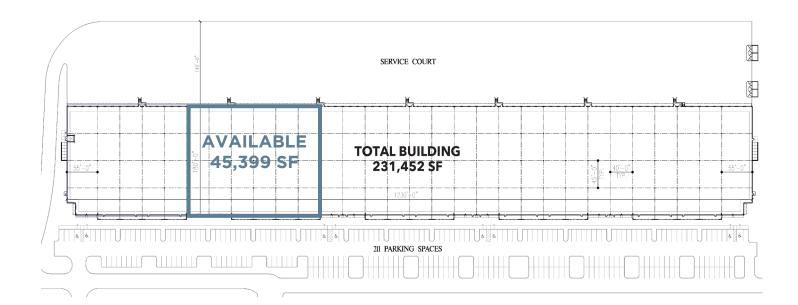

#### **Listing Summary**

| Building Size:      | 231,452 Square Feet                                                             | Total Siz |
|---------------------|---------------------------------------------------------------------------------|-----------|
| Building Depth:     | 180'                                                                            | Office S  |
| Ceiling Height:     | 30'                                                                             | Doors:    |
| Column Spacing:     | 40'W x 45'D                                                                     | Onsite T  |
| Truck Court:        | 140' including a 60' concrete                                                   | Storage   |
| Sprinkler:          | apron<br>ESFR System with Pump                                                  | Lease R   |
| Construction:       | Architectural Tilt-Up<br>Concrete with Tinted Glass<br>and Aluminum Storefronts | Op Ex:    |
| Car Parking:        | 211 Spaces                                                                      |           |
| Electrical Service: | 3 phase, 480 volt, 2,000 amp<br>Upon Tenant Verification                        |           |

| Total Size Available:      | 45,399 SF                                                         |
|----------------------------|-------------------------------------------------------------------|
| Office Size:               | 4,192 SF                                                          |
| Doors:                     | 15 Dock High Doors<br>with Pit Levelers and<br>Four (4) HVLS fans |
| Onsite Trailer<br>Storage: | Up to 17 positions available                                      |
| Lease Rate:                | \$10.95/SF NNN                                                    |
| Op Ex:                     | \$3.37/SF                                                         |