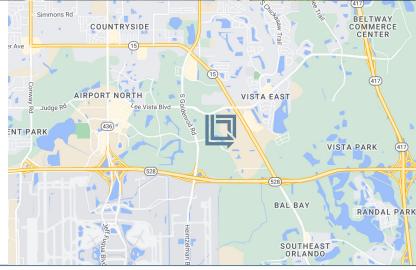

#### **REAR-LOAD DISTRIBUTION FACILITY**

LeeVista Business Center is a 7.70 acre park which is located on the Beachline Expressway directly across from the Orlando International Airport and located off Lee Vista Boulevard between South Goldenrod Road and Narcoosee Road. Building E is 231,452 square feet, 30' Clear Height, and 180' Building Depth.

#### **REAR-LOAD DISTRIBUTION FACILITY**

LeeVista Business Center is a 7.70 acre park which is located on the Beachline Expressway directly across from the Orlando International Airport and located off Lee Vista Boulevard between South Goldenrod Road and Narcoosee Road. Building F is 148,681 square feet, 30' Clear Height, and 160' Building Depth.

#### REAR-LOAD DISTRIBUTION FACILITY

LeeVista Business Center is a 7.70 acre park which is located on the Beachline Expressway directly across from the Orlando International Airport and located off Lee Vista Boulevard between South Goldenrod Road and Narcoosee Road. Building D is 109,062 square feet, 24' Clear Height, and 160' Building Depth.

#### **REAR-LOAD DISTRIBUTION FACILITY**

LeeVista Business Center is a 7.70 acre park which is located on the Beachline Expressway directly across from the Orlando International Airport and located off Lee Vista Boulevard between South Goldenrod Road and Narcoosee Road. Building G is 163,774 square feet, 30' Clear Height, and 160' Building Depth.