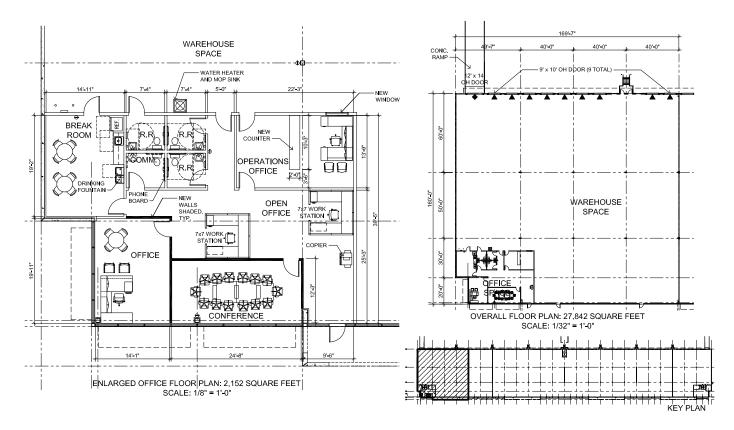

| Total Size Available:      | 28,572 SF                                                                                  |
|----------------------------|--------------------------------------------------------------------------------------------|
| Office Size:               | 2,310 SF                                                                                   |
| Doors:                     | Nine (9) Dock High Doors<br>One (1) Oversized (12' x 14') door<br>with ramp to grade level |
| Onsite Trailer<br>Storage: | Up to 17 positions available                                                               |
| Lease Rate:                | \$11.95/SF NNN                                                                             |
| Op Ex:                     | \$3.17/SF                                                                                  |