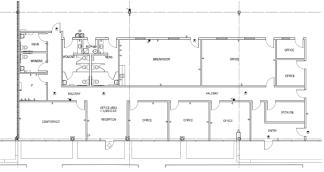

| Total Size Available:      | 45,399 SF                                                         |
|----------------------------|-------------------------------------------------------------------|
| Office Size:               | 4,192 SF                                                          |
| Doors:                     | 15 Dock High Doors<br>with Pit Levelers and<br>Four (4) HVLS fans |
| Onsite Trailer<br>Storage: | Up to 17 positions available                                      |
| Lease Rate:                | \$10.95/SF NNN                                                    |
| Op Ex:                     | \$3.37/SF                                                         |