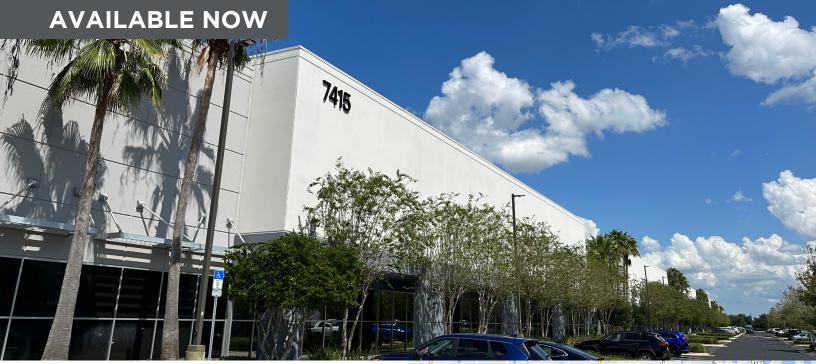

#### **LEEVISTA BUSINESS CENTER - BUILDING E**

7415 Emerald Dunes Drive Orlando, FL 32822

#### **REAR-LOAD DISTRIBUTION FACILITY**

LeeVista Business Center is a 7.70 acre park which is located on the Beachline Expressway directly across from the Orlando International Airport and located off Lee Vista Boulevard between South Goldenrod Road and Narcoosee Road. Building E is 231,452 square feet, 30' Clear Height, and 180' Building Depth.

#### AVAILABLE NOW