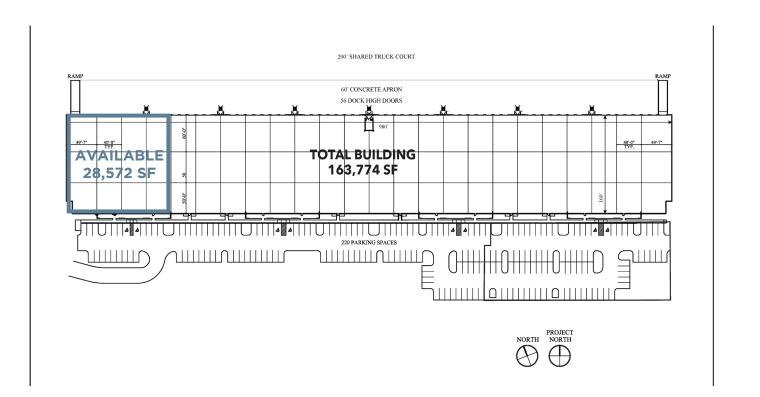

# FOR LEASE 28,572 RSF

#### **LEEVISTA BUSINESS CENTER - BUILDING G**

7455 Emerald Dunes Drive Orlando, FL 32822

#### **REAR-LOAD DISTRIBUTION FACILITY**

LeeVista Business Center is a 7.70 acre park which is located on the Beachline Expressway directly across from the Orlando International Airport and located off Lee Vista Boulevard between South Goldenrod Road and Narcoosee Road. Building G is 163,774 square feet, 30' Clear Height, and 160' Building Depth.

#### Listing Summary

| Building Size:      | 163,774 Square Feet                                                             | Total Size Availabl |
|---------------------|---------------------------------------------------------------------------------|---------------------|
| Building Depth:     | 160'                                                                            | Office Size:        |
| Ceiling Height:     | 30'                                                                             | Doors:              |
| Column Spacing:     | 40'W x 50'D                                                                     | Onsite Trailer      |
| Truck Court:        | 200' including a 60' concrete<br>apron                                          | Storage:            |
| Sprinkler:          | ESFR System with Pump                                                           |                     |
| Construction:       | Architectural Tilt-Up<br>Concrete with Tinted Glass<br>and Aluminum Storefronts | Op Ex:              |
| Car Parking:        | 220 Spaces                                                                      |                     |
| Electrical Service: | 3 phase 277/480 volts<br>Upon Tenant Verification                               |                     |

| Total Size Available:      | 28,572 SF                                                                                  |
|----------------------------|--------------------------------------------------------------------------------------------|
| Office Size:               | 2,310 SF                                                                                   |
| Doors:                     | Nine (9) Dock High Doors<br>One (1) Oversized (12' x 14') door<br>with ramp to grade level |
| Onsite Trailer<br>Storage: | Up to 17 positions available                                                               |
| Lease Rate:                | \$11.95/SF NNN                                                                             |
| Op Ex:                     | \$3.17/SF                                                                                  |