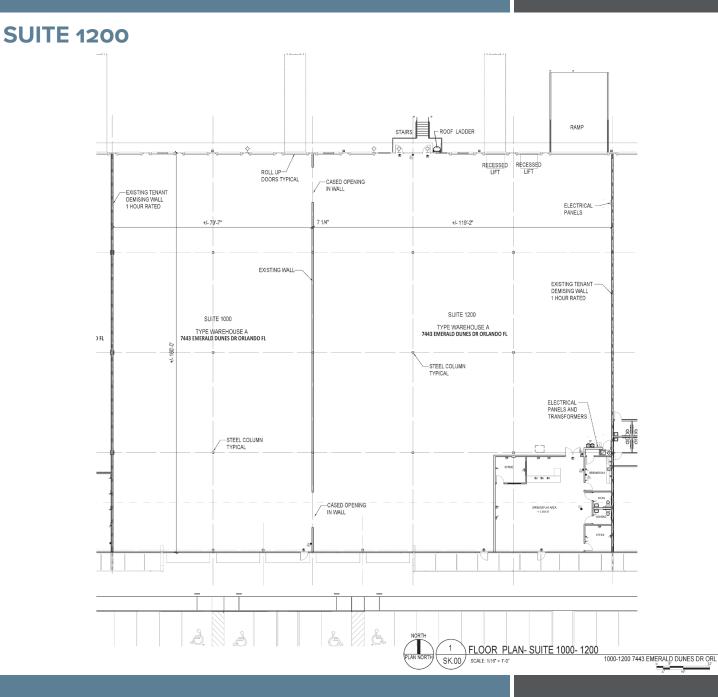

#### **SUITE 1400**

#### **Listing Summary**

| Building Size:      | 109,062 Square Feet                                                             | Total Size Available:      | 33,476 SF                                          |
|---------------------|---------------------------------------------------------------------------------|----------------------------|----------------------------------------------------|
| Building Depth:     | 160'                                                                            | Office Size:               | 1,885 SF                                           |
| Ceiling Height:     | 24'                                                                             | Doors:                     | 11 Dock High Doors<br>1 Oversized Door (20' x 12') |
| Column Spacing:     | 40'W x 40'D                                                                     |                            | with Ramp to Grade<br>2 Pit Levelers               |
| Truck Court:        | 150' including a 60' concrete<br>apron                                          | Onsite Trailer<br>Storage: | Up to 17 positions available                       |
| Sprinkler:          | ESFR System with Pump                                                           | Lease Rate:                | \$11.95/SF NNN                                     |
| Construction:       | Architectural Tilt-Up<br>Concrete with Tinted Glass<br>and Aluminum Storefronts | Op Ex:                     | \$3.52/SF                                          |
| Car Parking:        | 99 Spaces                                                                       |                            |                                                    |
| Electrical Service: | 3 phase, 480 volt, 2,000 amp<br>Upon Tenant Verification                        |                            |                                                    |