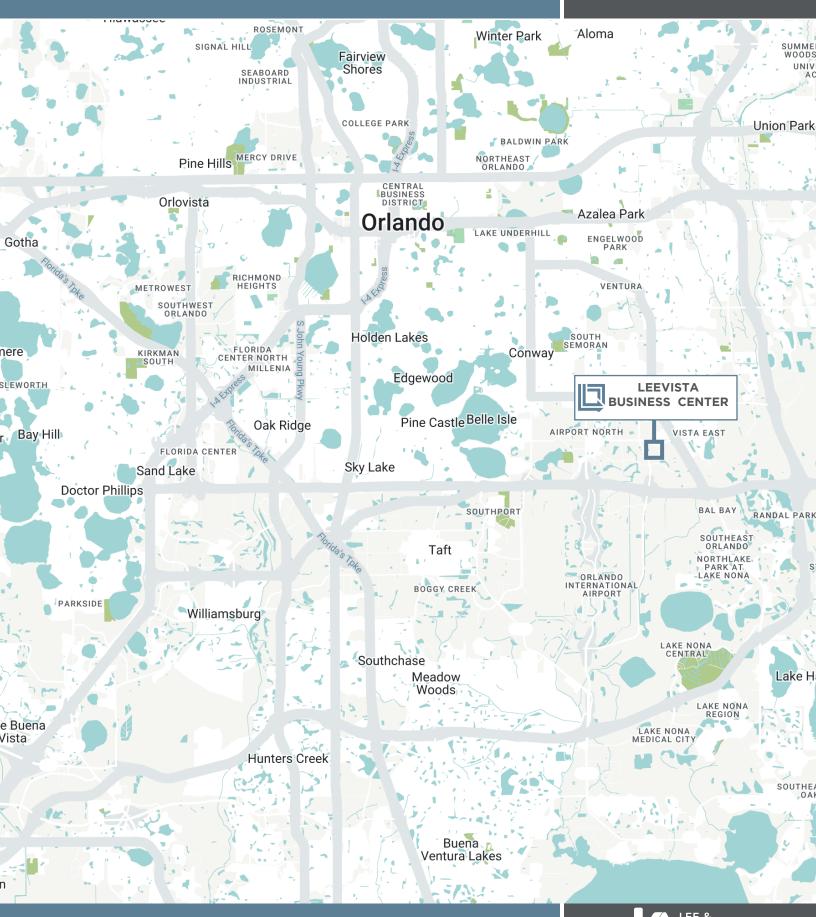

#### **REAR-LOAD DISTRIBUTION FACILITY**

LeeVista Business Center is a 7.70 acre park which is located on the Beachline Expressway directly across from the Orlando International Airport and located off Lee Vista Boulevard between South Goldenrod Road and Narcoosee Road. Building E is 231,452 square feet, 30' Clear Height, and 180' Building Depth.

#### **REAR-LOAD DISTRIBUTION FACILITY**

LeeVista Business Center is a 7.70 acre park which is located on the Beachline Expressway directly across from the Orlando International Airport and located off Lee Vista Boulevard between South Goldenrod Road and Narcoosee Road. Building F is 148,681 square feet, 30' Clear Height, and 160' Building Depth.

#### REAR-LOAD DISTRIBUTION FACILITY

LeeVista Business Center is a 7.70 acre park which is located on the Beachline Expressway directly across from the Orlando International Airport and located off Lee Vista Boulevard between South Goldenrod Road and Narcoosee Road. Building D is 109,062 square feet, 24' Clear Height, and 160' Building Depth.

#### **REAR-LOAD DISTRIBUTION FACILITY**

LeeVista Business Center is a 7.70 acre park which is located on the Beachline Expressway directly across from the Orlando International Airport and located off Lee Vista Boulevard between South Goldenrod Road and Narcoosee Road. Building G is 163,774 square feet, 30' Clear Height, and 160' Building Depth.