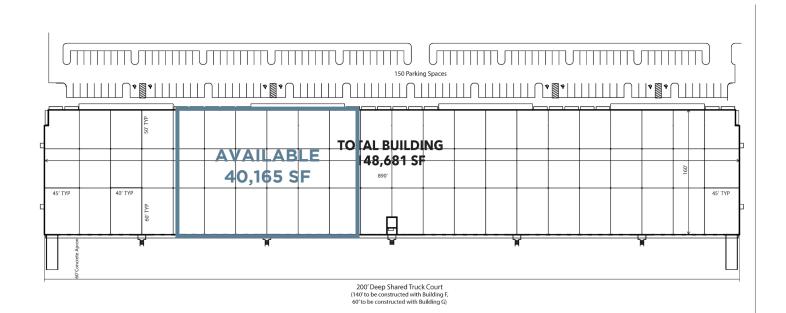

# FOR LEASE 40,165 RSF

#### REAR-LOAD DISTRIBUTION FACILITY

LeeVista Business Center is a 7.70 acre park which is located on the Beachline Expressway directly across from the Orlando International Airport and located off Lee Vista Boulevard between South Goldenrod Road and Narcoosee Road. Building F is 148,681 square feet, 30' Clear Height, and 160' Building Depth.

# **Property Summary**

**Building Size:** 148,681 Square Feet

**Building Depth:** 160'

Ceiling Height: 30'

Column Spacing: 40'W x 50'D

200' including a 60' concrete **Truck Court:** 

apron

Sprinkler: ESFR System with Pump

# **Listing Summary**

Total Size Available: 40,165 SF

Office Size: 2.912 SF

Doors: 15 Dock High Doors

and 1 Ramp to Grade Level

Five (5) Edge of Docks (EODs)

**Onsite Trailer** 

Up to 17 positions available Storage: