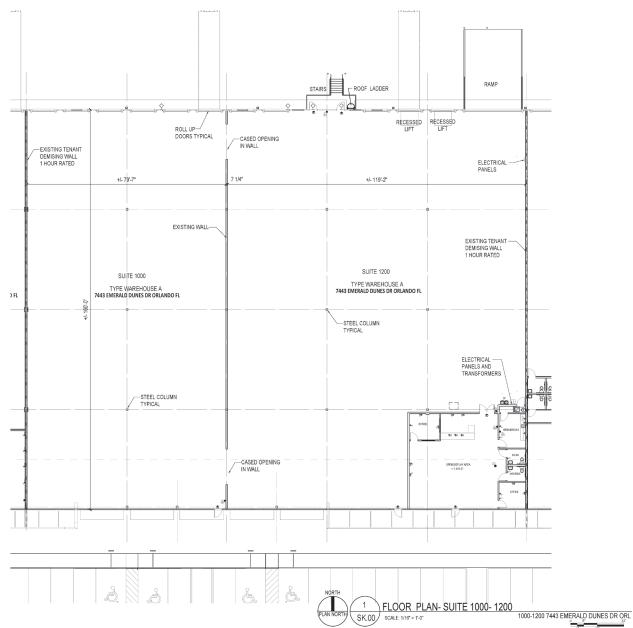

# **LEEVISTA BUSINESS CENTER - BUILDING D**

7443 Emerald Dunes Drive Orlando, FL 32822

#### REAR-LOAD DISTRIBUTION FACILITY

LeeVista Business Center is a 7.70 acre park which is located on the Beachline Expressway directly across from the Orlando International Airport and located off Lee Vista Boulevard between South Goldenrod Road and Narcoosee Road. Building D is 109,062 square feet, 24' Clear Height, and 160' Building Depth.

# **Property Summary**

**Building Size:** 109,062 Square Feet

Building Depth: 160'

Ceiling Height: 24'

Column Spacing:  $40^{\circ}\text{W} \times 40^{\circ}\text{D}$ 

Truck Court: 150' including a 60' concrete

# **Listing Summary**

Total Size Available: 33,476 SF

Office Size: 1,885 SF

**Doors:** 11 Dock High Doors

1 Oversized Door (20' x 12')

with Ramp to Grade

2 Pit Levelers

Onsite Trailer