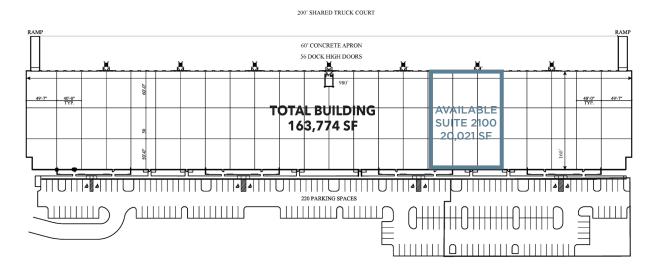

#### REAR-LOAD DISTRIBUTION FACILITY

LeeVista Business Center is a 7.70 acre park which is located on the Beachline Expressway directly across from the Orlando International Airport and located off Lee Vista Boulevard between South Goldenrod Road and Narcoosee Road. Building G is 163,774 square feet, 30' Clear Height, and 160' Building Depth.

# **Property Summary**

**Building Size:** 163,774 Square Feet

Building Depth: 160'

Ceiling Height: 30'

Column Spacing:  $40^{\circ}\text{W} \times 50^{\circ}\text{D}$ 

Truck Court: 200' including a 60' concrete

# **Listing Summary**

**Available:** Suite 2100 | 20,021 SF

Office Size: 3,279 SF

**Doors:** Seven (7) Dock High Doors

Onsite Trailer
Storage: Up to 17 positions available

.0.490.

**Lease Rate:** \$13.50/SF NNN