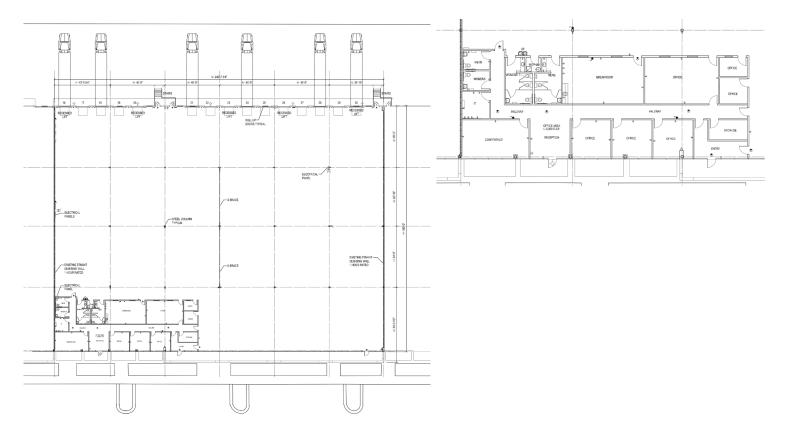

# **Property Summary**

**Building Size:** 231,452 Square Feet

Building Depth: 180'

Ceiling Height: 30'

Column Spacing:  $40^{\circ}\text{W} \times 45^{\circ}\text{D}$ 

Truck Court: 140' including a 60' concrete

apron

**Sprinkler:** ESFR System with Pump

**Construction:** Architectural Tilt-Up

Concrete with Tinted Glass and Aluminum Storefronts

Car Parking: 211 Spaces

**Electrical Service:** 3 phase, 480 volt, 2,000 amp

# **Listing Summary**

Total Size Available: 45,399 SF

Office Size: 4,192 SF

**Doors:** 15 Dock High Doors

with Pit Levelers and Four (4) HVLS fans

Onsite Trailer Storage:

Up to 17 positions available

Lease Rate: \$11.95/SF NNN

# **Property Summary**

**Building Size:** 148,681 Square Feet

**Building Depth:** 160'

Ceiling Height: 30'

Column Spacing: 40'W x 50'D

200' including a 60' concrete **Truck Court:** 

apron

Sprinkler: ESFR System with Pump

Construction: Architectural Tilt-Up

> Concrete with Tinted Glass and Aluminum Storefronts

Car Parking: 150 Spaces

**Electrical Service:** 3 phase 277/480 volts

Upon Tenant Verification

# **Listing Summary**

Total Size Available: 40,165 SF

Office Size: 2.912 SF

Doors: 15 Dock High Doors

and 1 Ramp to Grade Level

Five (5) Edge of Docks (EODs)

**Onsite Trailer** 

Up to 17 positions available Storage: