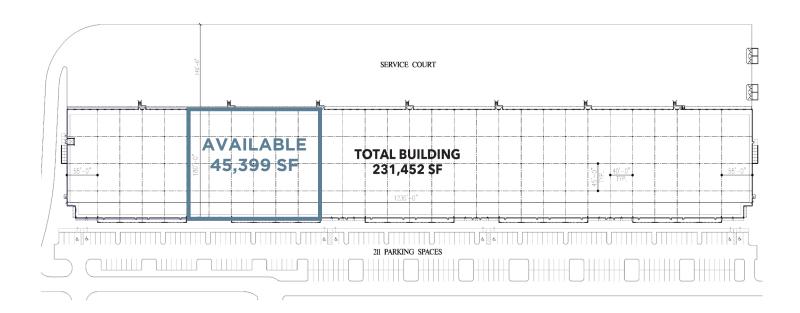

# FOR LEASE 45,399 RSF

#### REAR-LOAD DISTRIBUTION FACILITY

LeeVista Business Center is a 7.70 acre park which is located on the Beachline Expressway directly across from the Orlando International Airport and located off Lee Vista Boulevard between South Goldenrod Road and Narcoosee Road. Building E is 231,452 square feet, 30' Clear Height, and 180' Building Depth.

# **Property Summary**

**Building Size:** 231,452 Square Feet

Building Depth: 180'

Ceiling Height: 30'

Column Spacing:  $40^{\circ}\text{W} \times 45^{\circ}\text{D}$ 

Truck Court: 140' including a 60' concrete

# **Listing Summary**

Total Size Available: 45,399 SF

Office Size: 4,192 SF

**Doors:** 15 Dock High Doors

with Pit Levelers and Four (4) HVLS fans

Onsite Trailer Storage:

Up to 17 positions available

Lease Rate: \$11.95/SF NNN