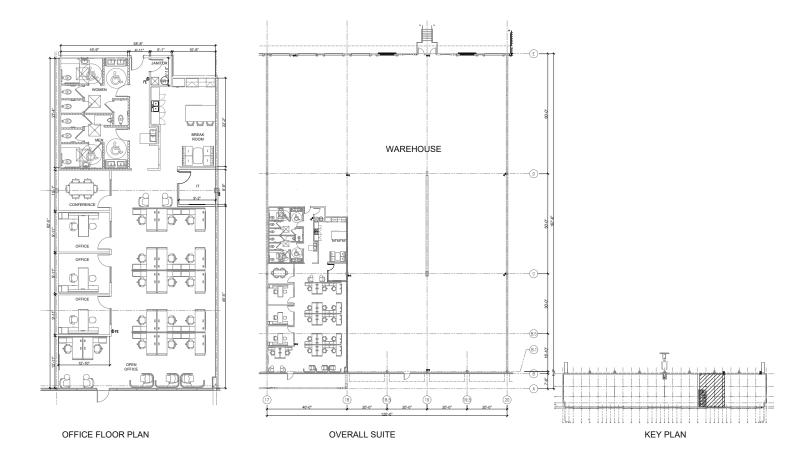

# **Listing Summary**

**Available:** Suite 2100 | 20,021 SF

Office Size: 3,279 SF

**Doors:** Seven (7) Dock High Doors

Onsite Trailer
Storage: Up to 17 positions available

.0.490.

**Lease Rate:** \$13.50/SF NNN