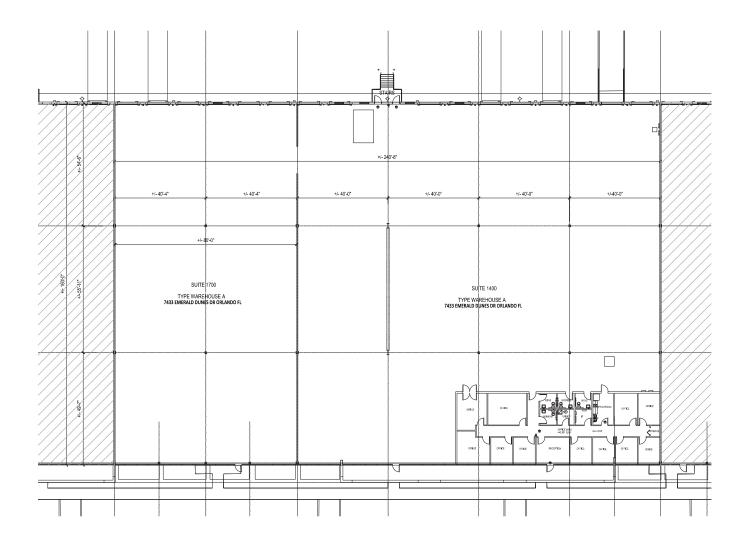

#### LEEVISTA BUSINESS CENTER BUILDING F

7433 Emerald Dunes Drive, Orlando, FL 32822