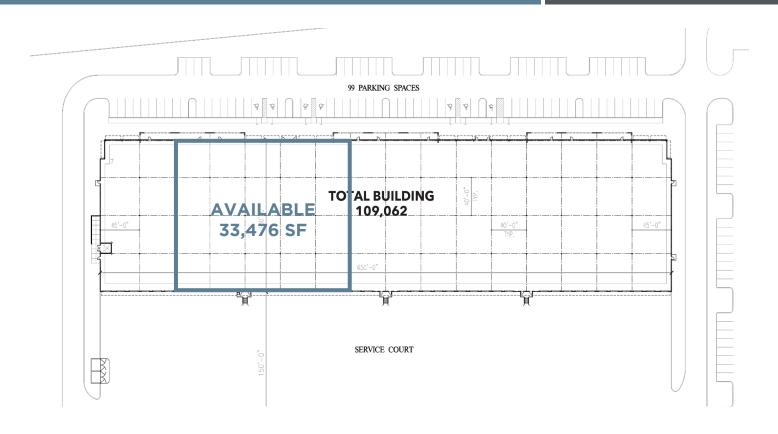

# FOR LEASE 33,476 RSF

# **LEEVISTA BUSINESS CENTER - BUILDING D**

7443 Emerald Dunes Drive Orlando, FL 32822

#### REAR-LOAD DISTRIBUTION FACILITY

LeeVista Business Center is a 7.70 acre park which is located on the Beachline Expressway directly across from the Orlando International Airport and located off Lee Vista Boulevard between South Goldenrod Road and Narcoosee Road. Building D is 109,062 square feet, 24' Clear Height, and 160' Building Depth.

# **Property Summary**

**Building Size:** 109,062 Square Feet

Building Depth: 160'

Ceiling Height: 24'

Column Spacing:  $40^{\circ}\text{W} \times 40^{\circ}\text{D}$ 

Truck Court: 150' including a 60' concrete

# **Listing Summary**

Total Size Available: 33,476 SF

Office Size: 1,885 SF

**Doors:** 11 Dock High Doors

1 Oversized Door (20' x 12')

with Ramp to Grade

2 Pit Levelers

Onsite Trailer