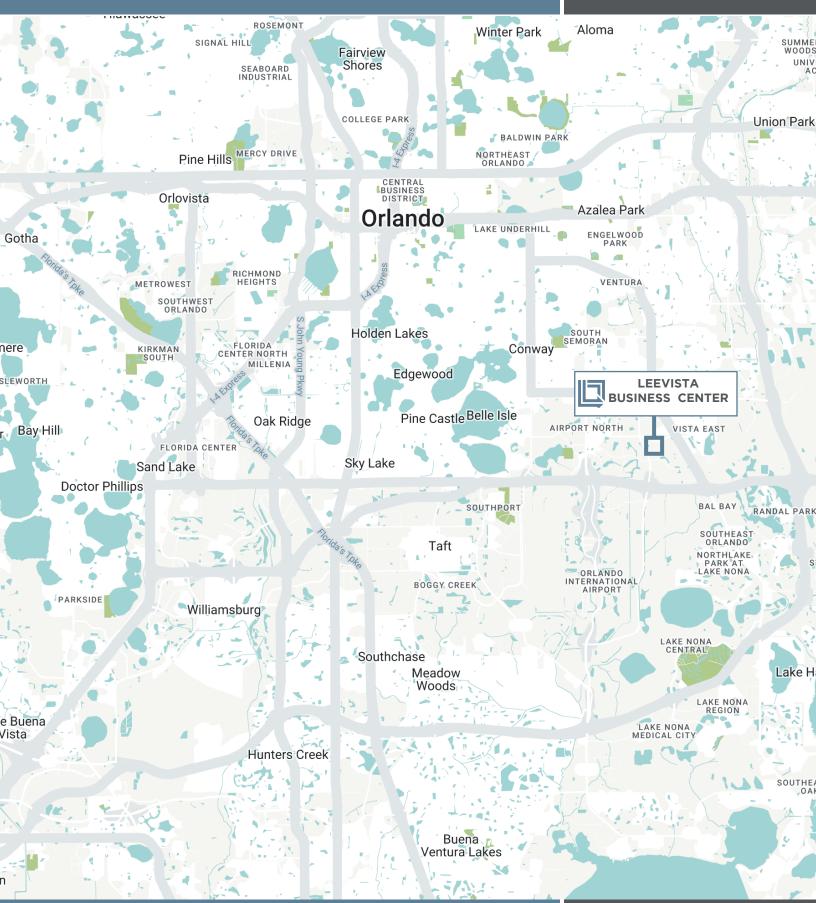

#### REAR-LOAD DISTRIBUTION FACILITY

LeeVista Business Center is a 7.70 acre park which is located on the Beachline Expressway directly across from the Orlando International Airport and located off Lee Vista Boulevard between South Goldenrod Road and Narcoosee Road. Building E is 231,452 square feet, 30' Clear Height, and 180' Building Depth.

#### REAR-LOAD DISTRIBUTION FACILITY

LeeVista Business Center is a 7.70 acre park which is located on the Beachline Expressway directly across from the Orlando International Airport and located off Lee Vista Boulevard between South Goldenrod Road and Narcoosee Road. Building G is 163,774 square feet, 30' Clear Height, and 160' Building Depth.