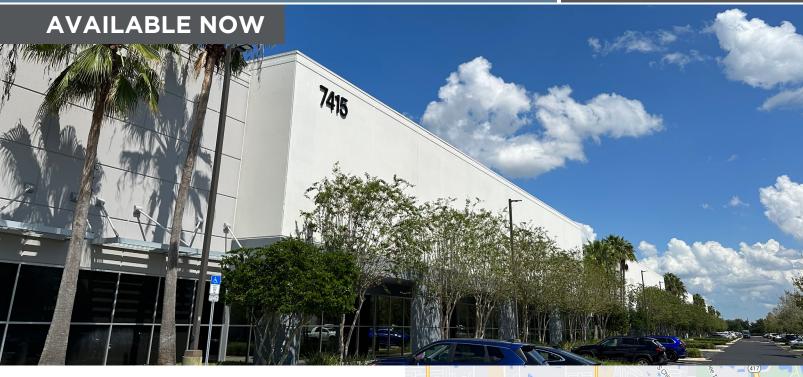

# FOR LEASE 45,399 RSF

# LEEVISTA BUSINESS CENTER - BUILDING E

7415 Emerald Dunes Drive Orlando, FL 32822

#### REAR-LOAD DISTRIBUTION FACILITY

LeeVista Business Center is a 7.70 acre park which is located on the Beachline Expressway directly across from the Orlando International Airport and located off Lee Vista Boulevard between South Goldenrod Road and Narcoosee Road. Building E is 231,452 square feet, 30' Clear Height, and 180' Building Depth.