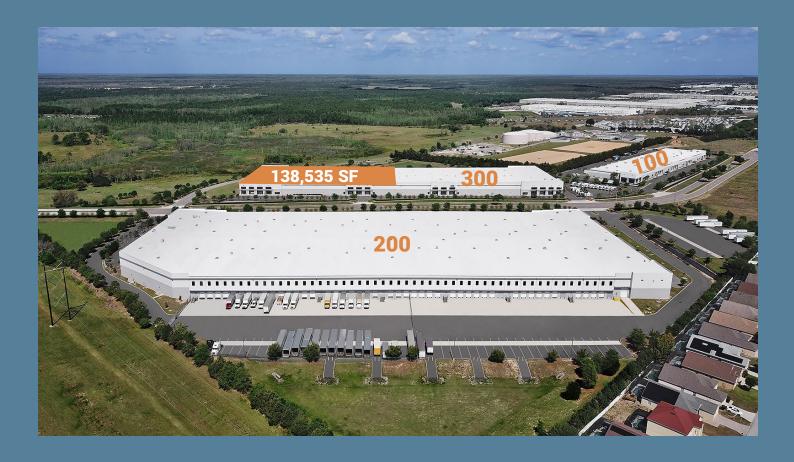

# **806,976+ SF REGIONAL DISTRIBUTION CENTER**

4500 HOME RUN BOULEVARD, DAVENPORT, FL 33837

### **BUILDING 300 291,788 SF** 4500 Home Run Blvd

Building Depth: Loading: Truck Court: Auto Parking Ratio: Trailer Parking: Fire Suppression: Construction: Site Size: Zoning:

**Clear Height:** 

32' 295' Rear 125' o: 0.60/1,000 SF 55 spaces ESFR Tilt Wall 52 acres BCPX-1, Polk County

| Available: | 75,857 SF  |  |  |  |  |
|------------|------------|--|--|--|--|
| Office:    | 4,011 SF   |  |  |  |  |
| Doors:     | 13 docks   |  |  |  |  |
|            | 1 ramp     |  |  |  |  |
| Available: | 10/01/2024 |  |  |  |  |
|            |            |  |  |  |  |

## **SUITE 200**

| Available: | 62,678 SF  |  |  |  |
|------------|------------|--|--|--|
| Office:    | 2,052 SF   |  |  |  |
| Doors:     | 13 docks   |  |  |  |
|            | 1 ramp     |  |  |  |
| Available: | 03/01/2025 |  |  |  |

## SUITE 100-200

| Available: |  |
|------------|--|
| Office:    |  |
| Doors:     |  |
|            |  |

Available:

138,535 SF 6,063 SF total 26 docks 2 ramps

03/01/2025

BOBBY ISOLA SIOR, CCIM +1 407 930 1804 bobby.isola@jll.com