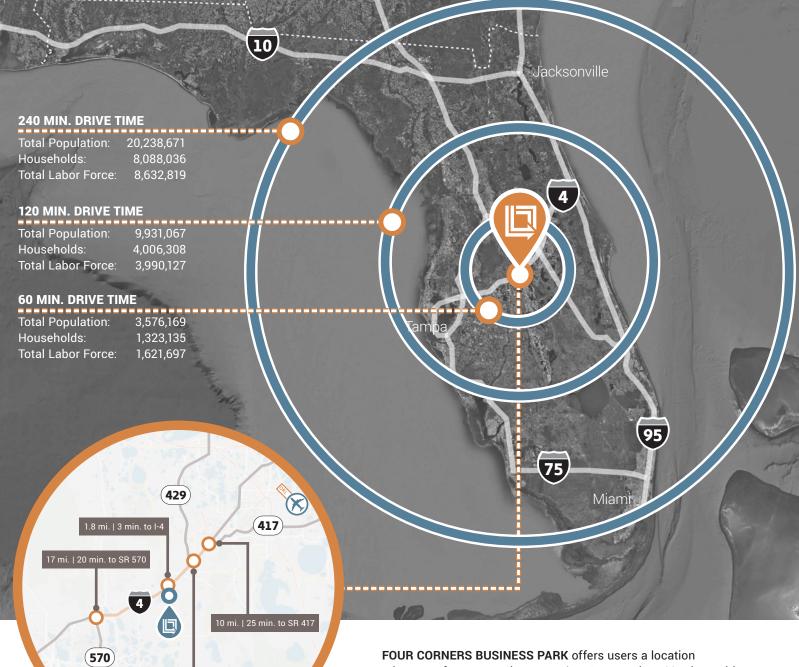

# PROXIMITY & POPULATION

75

95

FOUR CORNERS BUSINESS PARK offers users a location advantage few companies can enjoy. A convenient 60 minute drive provides access to two major Florida cities - Orlando and Tampa along with numerous points of entry to Central Florida's robust highway system, delivering unprecedented access to Florida's vibrant and diverse population within four hours.