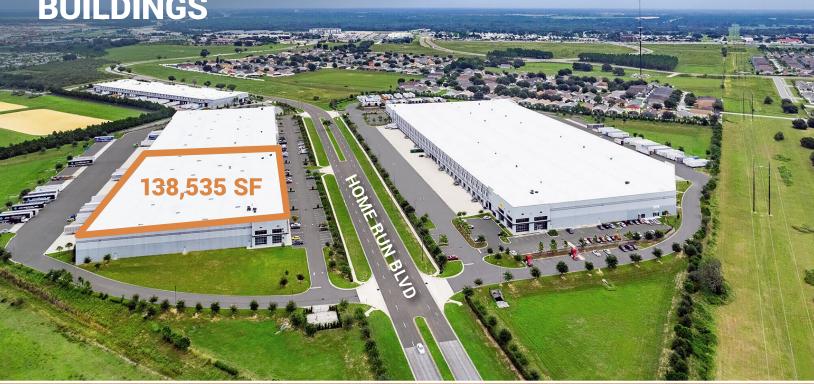

# **806,976+ SF REGIONAL DISTRIBUTION CENTER**

4500 HOME RUN BOULEVARD, DAVENPORT, FL 33837

## CLASS A INDUSTRIAL BUILDINGS

Abundant auto parking for heavy employee counts and multi-shift operations

\* US News, Best Colleges 2024

Less than 30 minutes to Florida Polytechnic University, the #1 Public College in the Southeast\*

Within 25 miles of all Central Florida theme parks

Access to US 27 within 3 minutes and I-4 within 5 minutes

Centered in dense population base for workforce and lastmile distribution

Located within the highly coveted Polk County industrial submarket, **FOUR CORNERS BUSINESS PARK** offers an unprecedented opportunity to be located at the major intersection of Interstate 4 and US Highway 27. The site's proximity to Championsgate, an abundant labor pool, population density, and numerous area restaurants and big box retailers make this an ideal location for any industrial user. Nearby distribution users include Walmart, FedEx and Amazon.

## SUITE 100-200

| Available: |  |
|------------|--|
| Office:    |  |
| Doors:     |  |
|            |  |

Available:

138,535 SF 6,063 SF total 26 docks 2 ramps

03/01/2025

BOBBY ISOLA SIOR, CCIM +1 407 930 1804 bobby.isola@jll.com