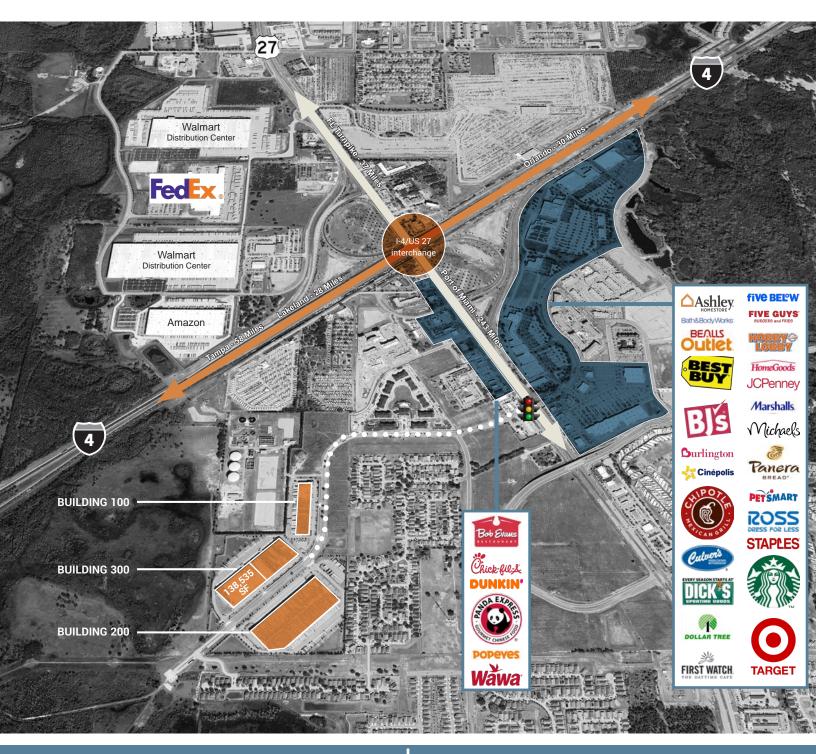

Within 25 miles of all Central Florida theme parks

Access to US 27 within 3 minutes and I-4 within 5 minutes

Centered in dense population base for workforce and lastmile distribution

Located within the highly coveted Polk County industrial submarket, **FOUR CORNERS BUSINESS PARK** offers an unprecedented opportunity to be located at the major intersection of Interstate 4 and US Highway 27. The site's proximity to Championsgate, an abundant labor pool, population density, and numerous area restaurants and big box retailers make this an ideal location for any industrial user. Nearby distribution users include Walmart, FedEx and Amazon.

## LOCAL AREA HIGHLIGHTS

BOBBY ISOLA SIOR, CCIM +1 407 930 1804 bobby.isola@jll.com PETER CECORA SIOR +1 347 219 0503 peter.cecora@jll.com

4500 HOME RUN BOULEVARD, DAVENPORT, FL 33837

LBALogistics

BOBBY ISOLA SIOR, CCIM Executive Managing Director +1 407 930 1804 bobby.isola@jll.com