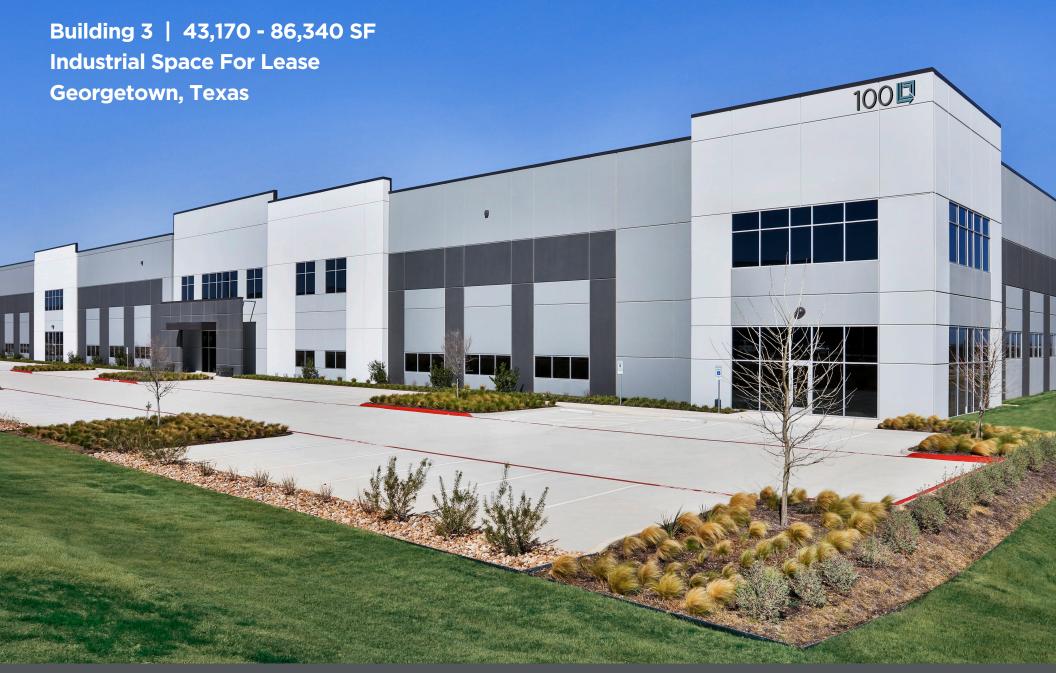

# **BUILDING 3**

43,170 - 86,340 SF Built in 2022

## **NATIONAL OWNER**

Owned by LBA Logistics

**86,340**SF AVAILABLE

**2022**YEAR BUILT