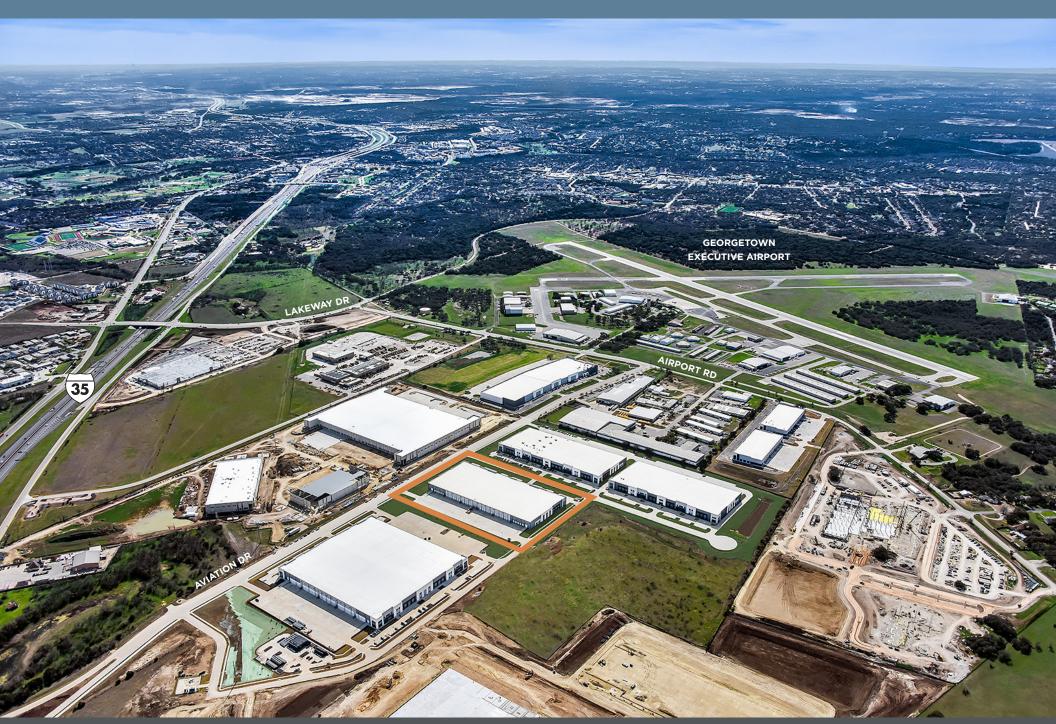

# **CLASS A INDUSTRIAL PARK**

Located in a premier Georgetown institutional industrial development consisting of 10 buildings totaling over 1.7 million square feet

# **BUILDING 3**

43,170 - 86,340 SF Built in 2022

## **IDEAL LOCATION & ACCESS**

Strategically situated at the intersection of IH-35 and SH-130, with excellent access to both major thoroughfares

## **NATIONAL OWNER**

Owned by LBA Logistics

**86,340**SF AVAILABLE

**2022**YEAR BUILT