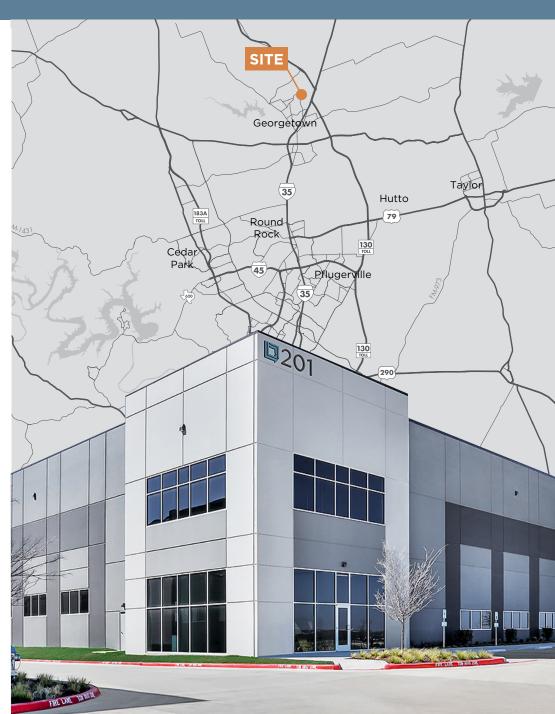

## **IDEAL LOCATION & ACCESS**

Strategically situated at the intersection of IH-35 and SH-130, with excellent access to both major thoroughfares

Located just off IH-35 adjacent to the intersection of the 130 Toll Road in Georgetown, the site provides easy access to the Austin Metro and beyond. Tenants have convenient access to a broad selection of restaurants, retail, healthcare, residential and educational institutions, all within 10 miles.