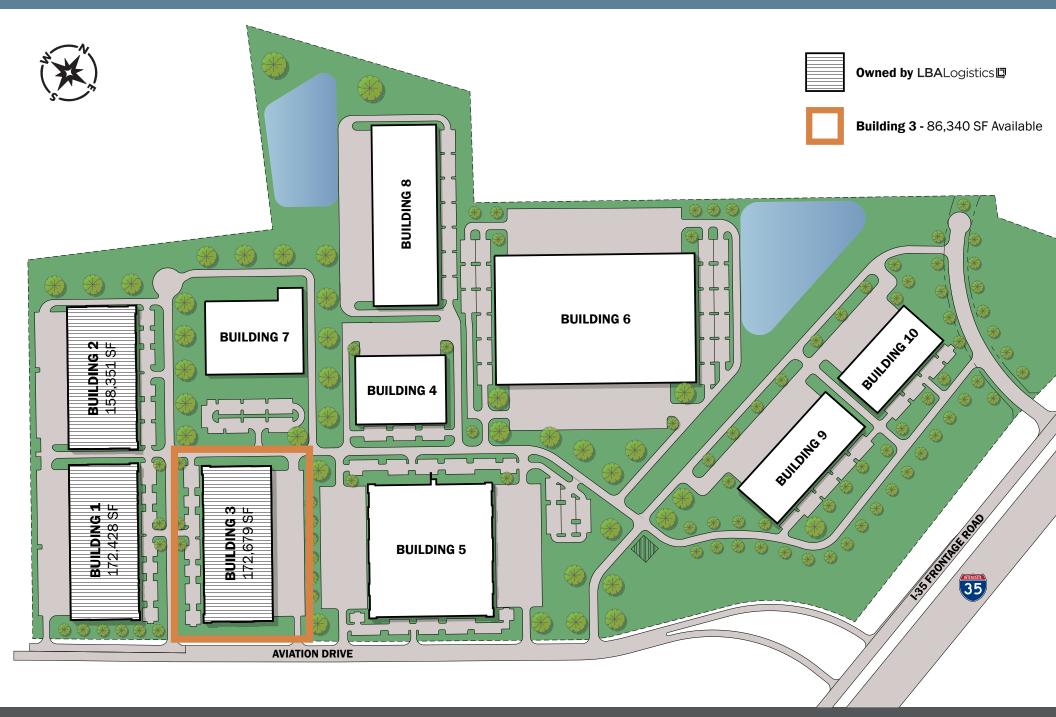

# **CLASS A INDUSTRIAL PARK**

Located in a premier Georgetown institutional industrial development consisting of 10 buildings totaling over 1.7 million square feet

## **NATIONAL OWNER**

Owned by LBA Logistics

**86,340**SF AVAILABLE

**2022**YEAR BUILT