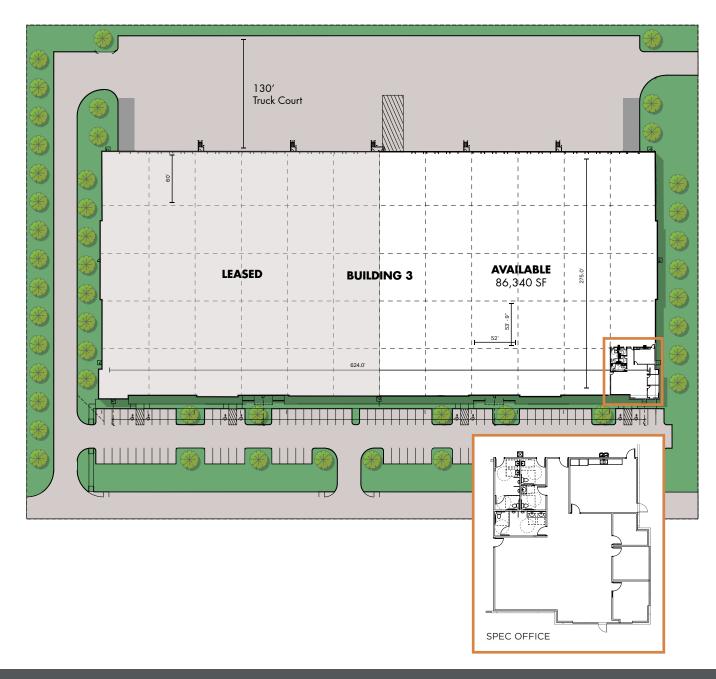

# **BUILDING 3**

43,170 - 86,340 SF Built in 2022

## **NATIONAL OWNER**

Owned by LBA Logistics

**86,340**SF AVAILABLE

**2022**YEAR BUILT

# **SPECS**

| 43,170 - 86,340 SF                    |
|---------------------------------------|
| Rear Load                             |
| 52' x 53'-9" Typical<br>60' Speed Bay |
| 32'                                   |
| 130'                                  |
| 1                                     |
| 16 (4 with pit levelers)              |
| 275'                                  |
| ESFR                                  |
| 76 Spaces                             |
| 1,000 Amps<br>upon verification       |
| LED lighting<br>throughout            |
|                                       |