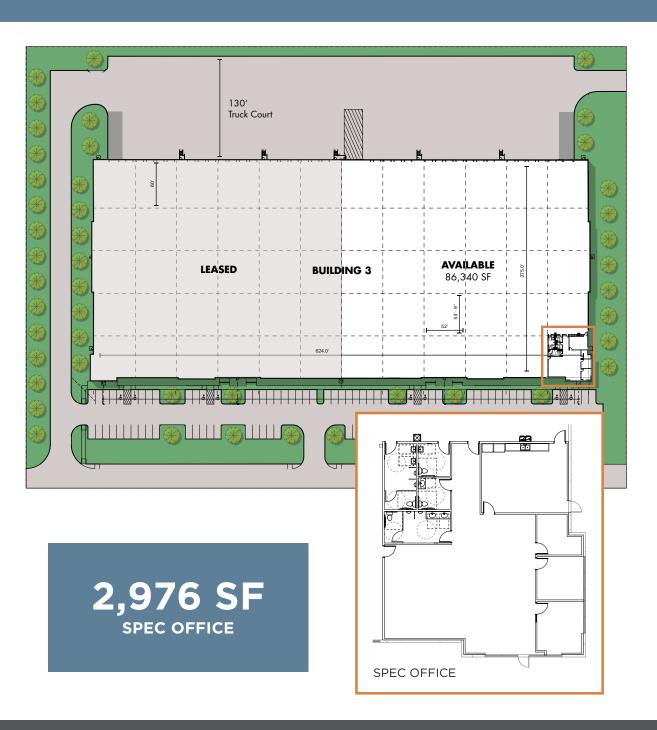

# **BUILDING 3**

43,170 - 86,340 SF Built in 2022

### **NATIONAL OWNER**

Owned by LBA Logistics

**86,340**SF AVAILABLE

**2022**YEAR BUILT

# **SPECS**

| AVAILABLE SPACE | 43,170 - 86,340 SF                    |  |
|-----------------|---------------------------------------|--|
| BUILDING TYPE   | Rear Load                             |  |
| COLUMN SPACING  | 52' x 53'-9" Typical<br>60' Speed Bay |  |
| CLEAR HEIGHT    | 32'                                   |  |
| TRUCK COURT     | 130'                                  |  |
| RAMPS           | 1                                     |  |
| DOCK DOORS      | 16 (4 with pit levelers)              |  |
| BUILDING DEPTH  | 275'                                  |  |
| SPRINKLERS      | ESFR                                  |  |
| AUTO PARKING    | 76 Spaces                             |  |
| LIGHTING        | LED lighting<br>throughout            |  |