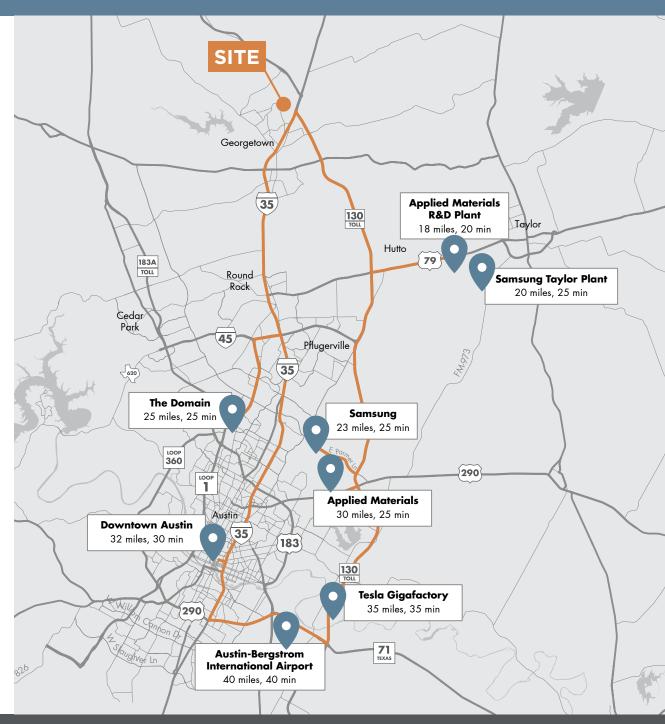

# ■ NorthPark35, Building 3 | Drive Times

| Destination               | Distance | <b>Drive Time</b> |
|---------------------------|----------|-------------------|
| Round Rock                | 10 mi.   | 12 min.           |
| Applied Materials (Hutto) | 18 mi.   | 20 min.           |
| Samsung (Taylor)          | 20 mi.   | 25 min.           |
| Samsung                   | 23 mi.   | 25 min.           |
| The Domain                | 25 mi.   | 25 min.           |
| Applied Materials         | 30 mi.   | 25 min.           |
| Downtown Austin           | 32 mi.   | 30 min.           |
| Tesla Gigafactory         | 35 mi.   | 35 min.           |
| Temple/Belton             | 35 mi.   | 30 min.           |
| ABIA Airport              | 40 mi.   | 40 min.           |
| San Antonio               | 110 mi.  | 1.5 hours         |
| Dallas/Ft. Worth          | 165 mi.  | 2.5 hours         |
| Houston                   | 175 mi.  | 3 hours           |