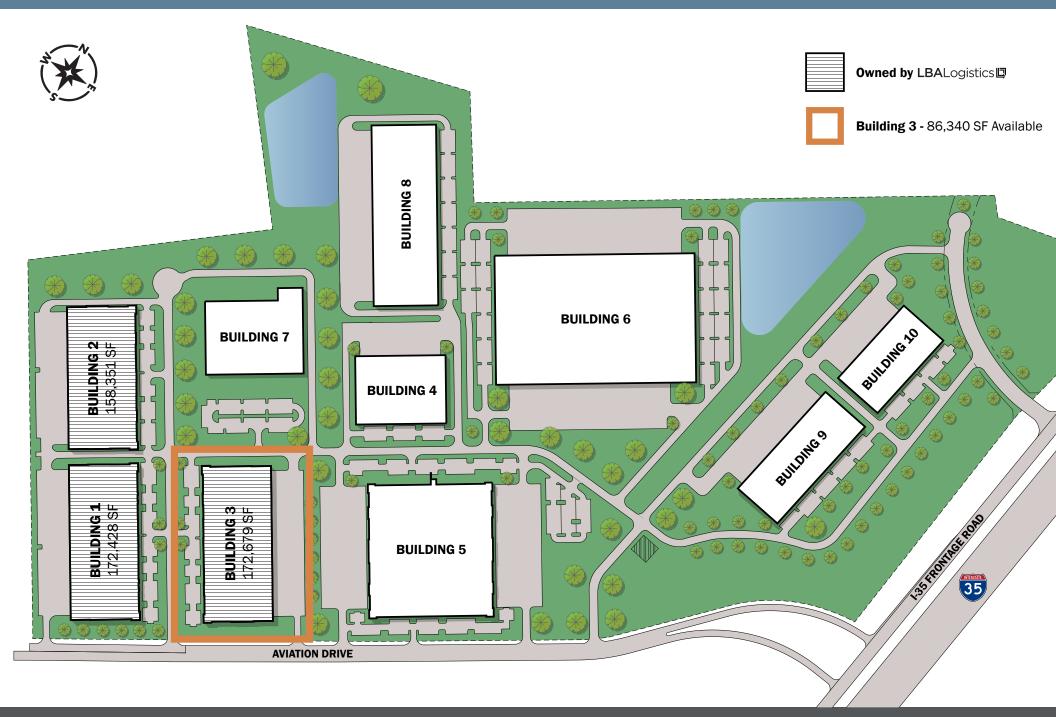

# **CLASS A INDUSTRIAL PARK**

Located in a premier Georgetown institutional industrial development consisting of 10 buildings totaling over 1.7 million square feet

### **NATIONAL OWNER**

Owned by LBA Logistics

**86,340**SF AVAILABLE

**2022**YEAR BUILT