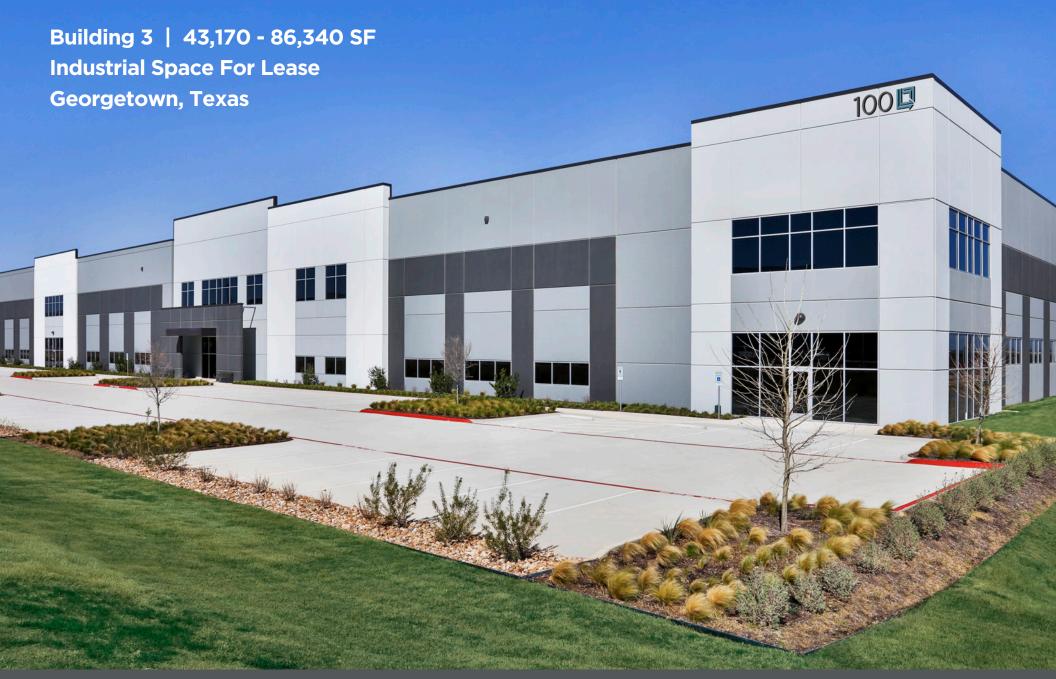

# **BUILDING 3**

43,170 - 86,340 SF Built in 2022

### **NATIONAL OWNER**

Owned by LBA Logistics

**86,340**SF AVAILABLE

**2022**YEAR BUILT