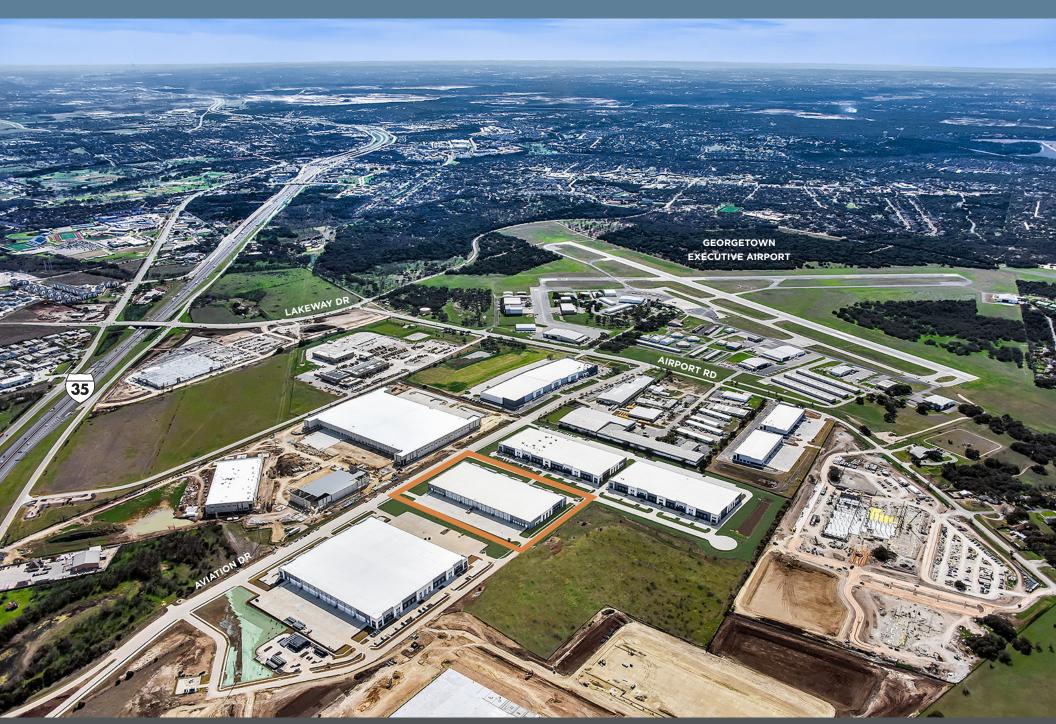

# **CLASS A INDUSTRIAL PARK**

Located in a premier Georgetown institutional industrial development consisting of 10 buildings totaling over 1.7 million square feet

# **BUILDING 3**

43,170 - 86,340 SF Built in 2022

# **IDEAL LOCATION & ACCESS**

Strategically situated at the intersection of IH-35 and SH-130, with excellent access to both major thoroughfares