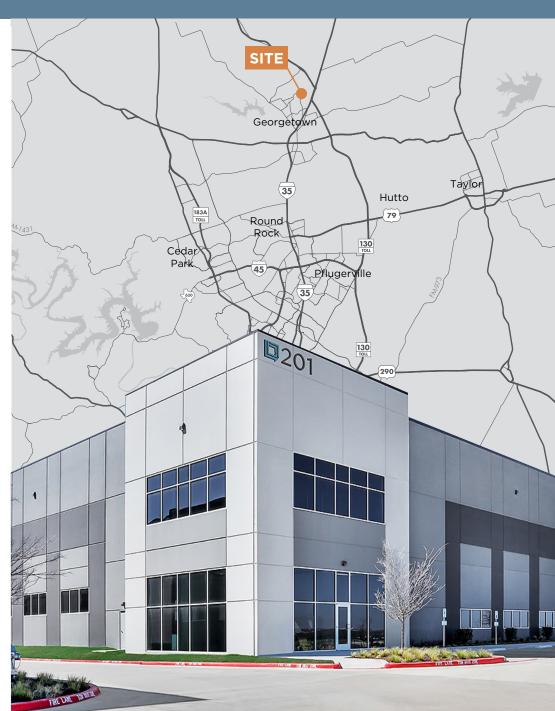

# **IDEAL LOCATION & ACCESS**

Strategically situated at the intersection of IH-35 and SH-130, with excellent access to both major thoroughfares

Located just off IH-35 adjacent to the intersection of the 130 Toll Road in Georgetown, the site provides easy access to the Austin Metro and beyond. Tenants have convenient access to a broad selection of restaurants, retail, healthcare, residential and educational institutions, all within 10 miles.