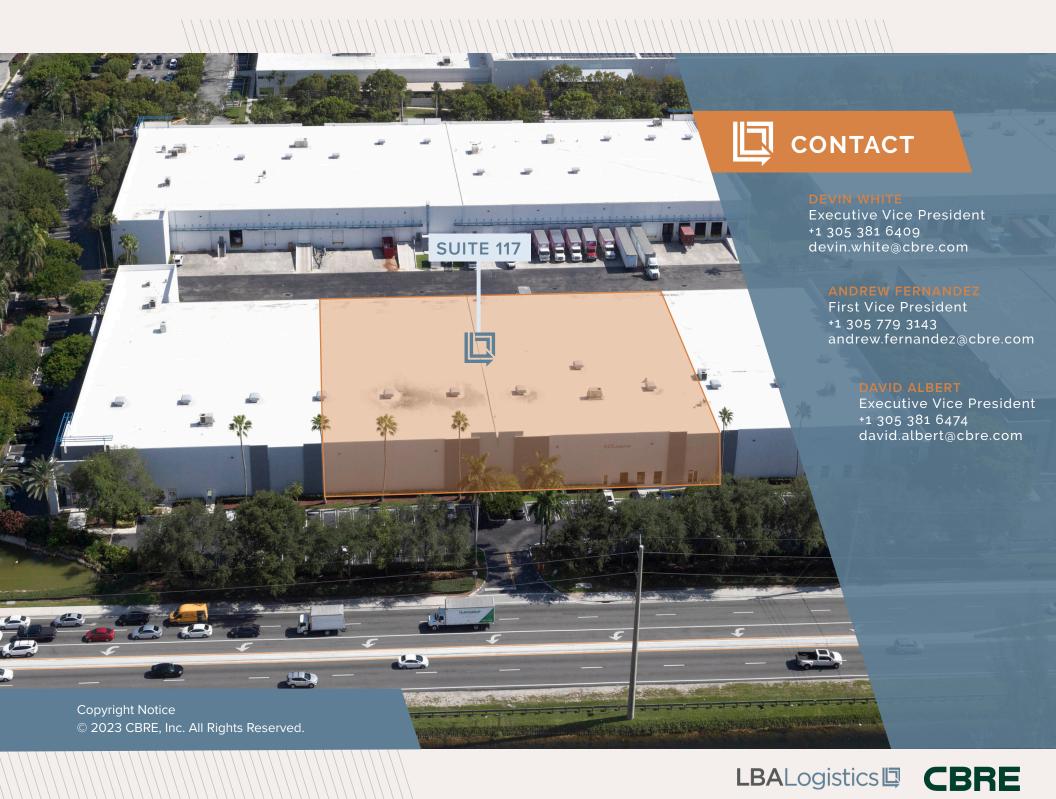

#### **SUITE 117**

K Z

±45,780 SF Available

±3,776 SF Office

24' Clear Height

13 Docks & 1 Ramp

Available Immediately

\$17.95 PSF (NNN) + \$4.50 OpEx