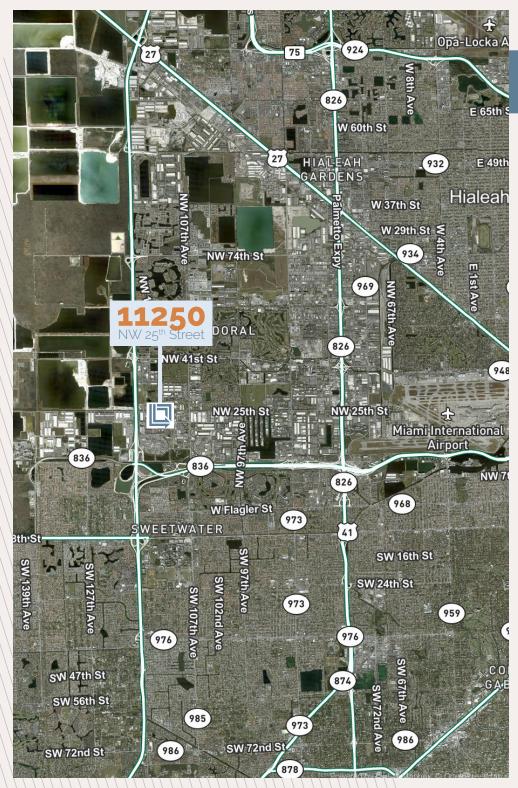

## LOCATION HIGHLIGHTS

- Second Second
- Direct connectivity to Florida's Turnpike, Dolphin Expressway (836) and the Palmetto Expressway (826)
- 4.2 miles to Miami International Airport cargo terminals via NW 25th Street
- >> Hotels, restaurants and retail all within close proximity
- Directly adjacent to Dolphin Mall

## LOCATION HIGHLIGHTS

- Great location in the Airport West submarket
- Direct connectivity to Florida's Turnpike, Dolphin Expressway (836) and the Palmetto Expressway (826)
- 4.2 miles to Miami International Airport cargo terminals via NW 25th Street
- >> Hotels, restaurants and retail all within close proximity
- Directly adjacent to Dolphin Mall