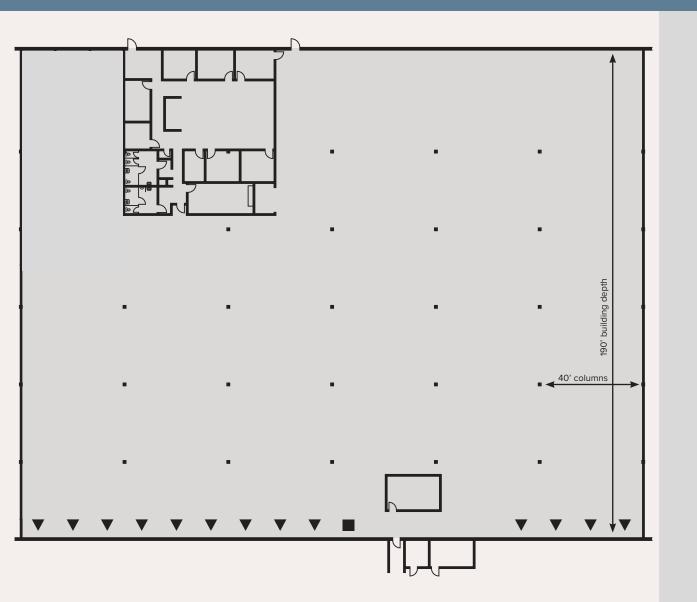

# OFFICE PLAN

#### **SUITE 117**

K Z

±45,780 SF Available

±3,776 SF Office

24' Clear Height

13 Docks & 1 Ramp

Available Immediately

\$17.95 PSF (NNN) + \$4.50 OpEx