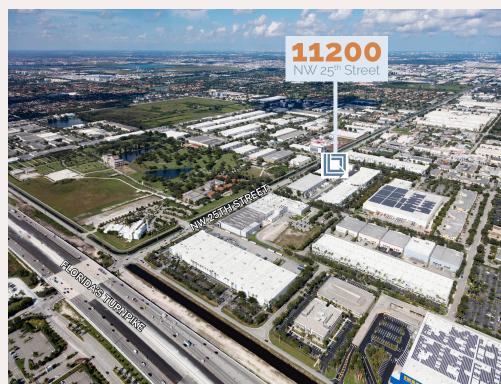

## LOCATION HIGHLIGHTS

- Second Second
- Direct connectivity to Florida's Turnpike, Dolphin Expressway (836) and the Palmetto Expressway (826)
- 4.2 miles to Miami International Airport cargo terminals via NW 25th Street
- >> Hotels, restaurants and retail all within close proximity
- Directly adjacent to Dolphin Mall

## LOCATION HIGHLIGHTS

- Great location in the Airport West submarket
- Direct connectivity to Florida's Turnpike, Dolphin Expressway (836) and the Palmetto Expressway (826)
- 4.2 miles to Miami International Airport cargo terminals via NW 25th Street
- >> Hotels, restaurants and retail all within close proximity
- Directly adjacent to Dolphin Mall