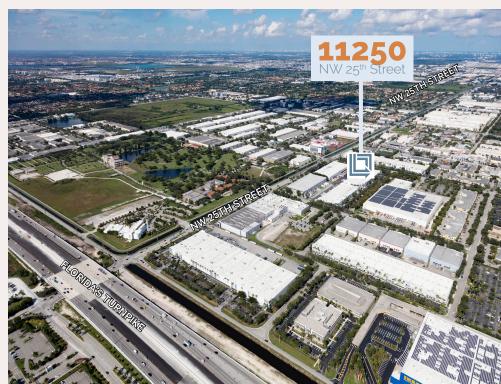

## LOCATION HIGHLIGHTS

- Second Second
- Direct connectivity to Florida's Turnpike, Dolphin Expressway (836) and the Palmetto Expressway (826)
- 4.2 miles to Miami International Airport cargo terminals via NW 25th Street
- >> Hotels, restaurants and retail all within close proximity
- Directly adjacent to Dolphin Mall

## LOCATION HIGHLIGHTS

- Great location in the Airport West submarket
- Direct connectivity to Florida's Turnpike, Dolphin Expressway (836) and the Palmetto Expressway (826)
- 4.2 miles to Miami International Airport cargo terminals via NW 25th Street
- >> Hotels, restaurants and retail all within close proximity
- Directly adjacent to Dolphin Mall