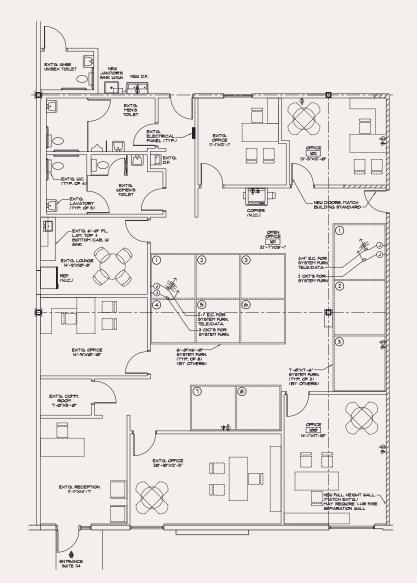

PSF (NNN) + \$4.50 OpEx



## LOCATION HIGHLIGHTS

- Second Second
- Direct connectivity to Florida's Turnpike, Dolphin Expressway (836) and the Palmetto Expressway (826)
- 4.2 miles to Miami International Airport cargo terminals via NW 25th Street
- >> Hotels, restaurants and retail all within close proximity
- Directly adjacent to Dolphin Mall





### FOR LEASE



±21,641 SF Available

LBALogistics CBRE



Dolphin Commerce Center is a Class A Industrial Park totaling 709,480 SF in five buildings. Ideally located in the highly sought-after Doral market, the buildings feature highly functional specifications including tilt-up concrete construction, 24'–28' clear heights, 125'–160' (shared) truck court depths, ample 1.4: 1,000 SF car parking ratio and pleasing curb appeal.

# OFFICE PLAN



#### **SUITE 114**











\$20.45 PSF (NNN) + \$4.50 OpEx



## LOCATION HIGHLIGHTS

- Great location in the Airport West submarket
- Direct connectivity to Florida's Turnpike, Dolphin Expressway (836) and the Palmetto Expressway (826)
- 4.2 miles to Miami International Airport cargo terminals via NW 25th Street
- >> Hotels, restaurants and retail all within close proximity
- Directly adjacent to Dolphin Mall