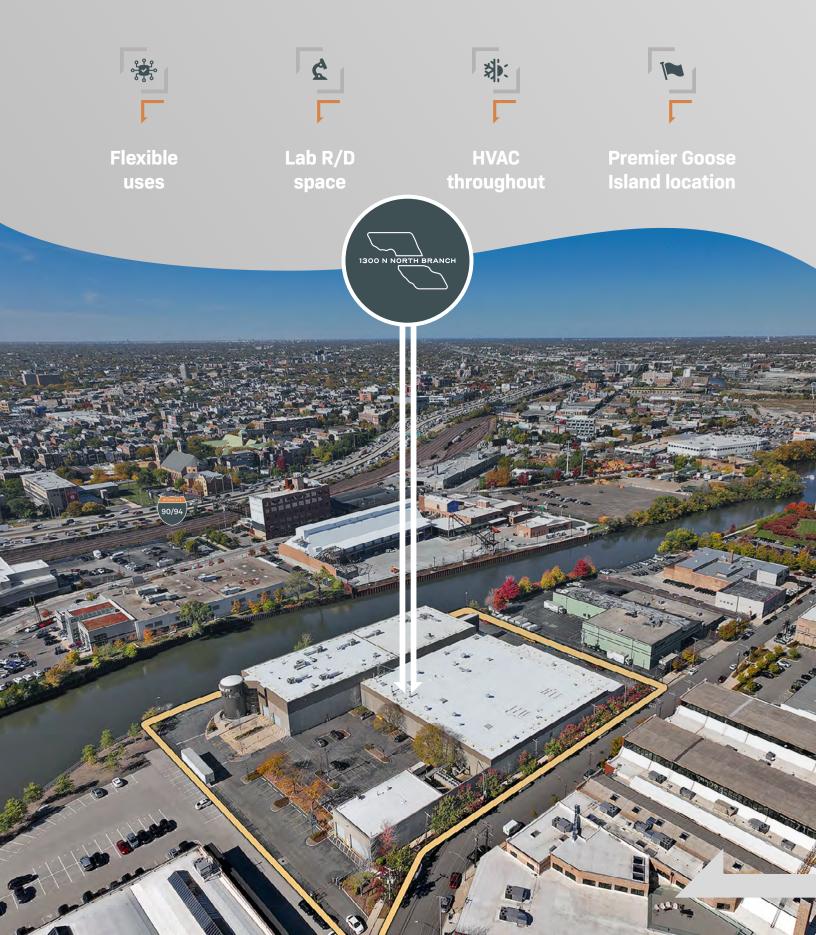

## 92,995 SF AVAILABLE

USES

THIRD PARTY LOGISTICS

HEAVY
POWER
(FULLY DISTRIBUTED)

DRIVE THROUGH CAPABILITIES

COMPRESSED AIR LINES

FLOOR DRAINS WATER LINES

## INFRASTRUCTURE HIGHLIGHTS