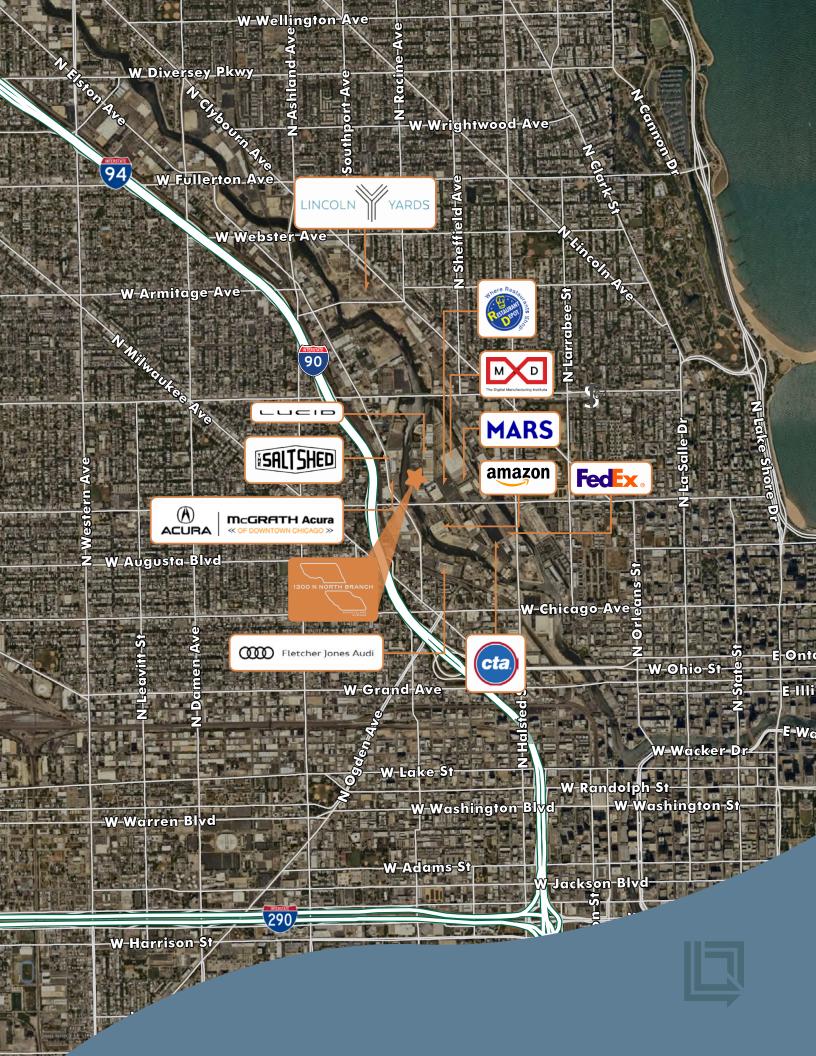

## HIGHLY DESIREABLE GOOSE ISLAND LOCATION

Goose Island offers access to 75% of the Chicago metro population within a 60 minute drive time.

Visibility from
Division Street &
Elston Avenue

Steps from full
Division/Kennedy
interchange

Immediate
access to:
Chicago Loop,
Gold Coast, River
North, Lincoln
Park, Wicker
Park, West Town,
West Loop, &
Fulton Market.

Rapidly
expanding local
amenities

14.3 miles to O'Hare International Airport 12.2 miles to Midway International Airport