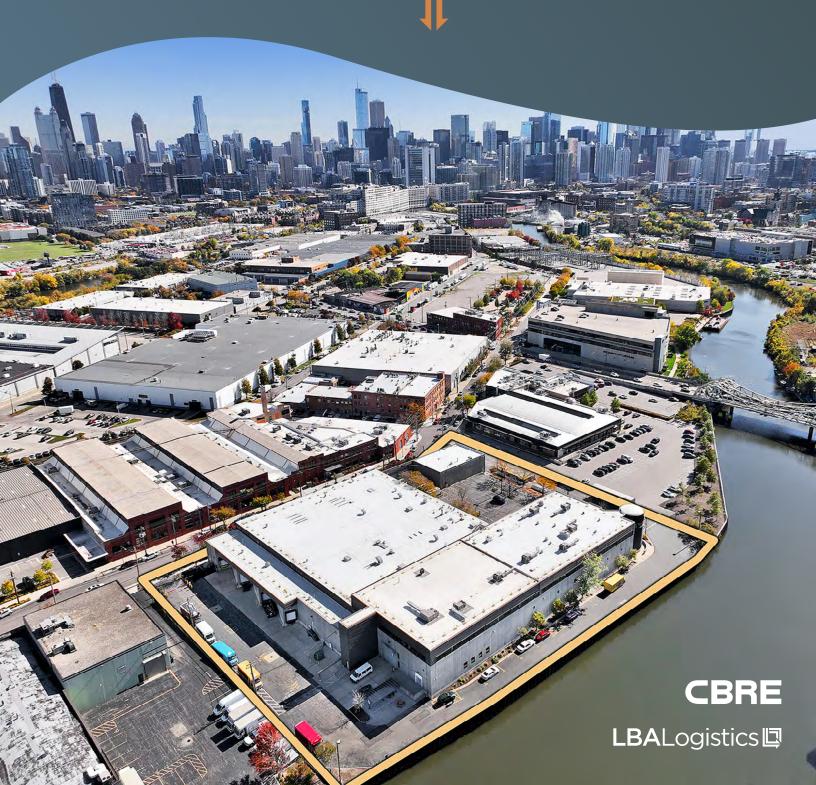

## HIGHLY DESIREABLE GOOSE ISLAND LOCATION

Goose Island offers access to 75% of the Chicago metro population within a 60 minute drive time.

Visibility from
Division Street &
Elston Avenue

Steps from full
Division/Kennedy
interchange

Immediate
access to:
Chicago Loop,
Gold Coast, River
North, Lincoln
Park, Wicker
Park, West Town,
West Loop, &
Fulton Market.

Rapidly
expanding local
amenities

14.3 miles to O'Hare International Airport 12.2 miles to Midway International Airport