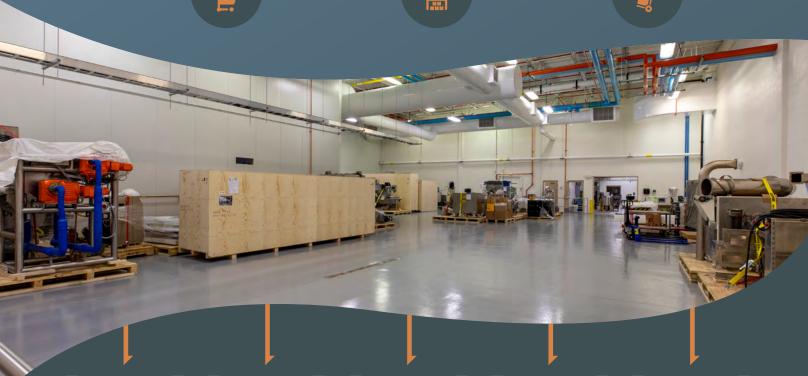

## 92,995 SF AVAILABLE

USES

THIRD PARTY LOGISTICS

HEAVY
POWER
(FULLY DISTRIBUTED)

DRIVE THROUGH CAPABILITIES

COMPRESSED AIR LINES

FLOOR DRAINS WATER LINES

## INFRASTRUCTURE HIGHLIGHTS