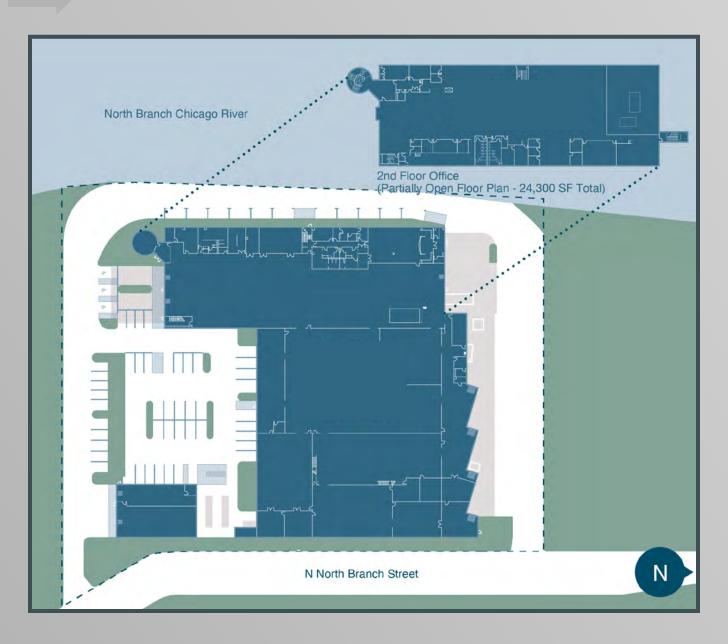

# PROPERTY-OVERVIEW

(0) **ADDRESS** 

1300 N. North Branch, Chicago Illinois

MARKET / SUBMARKET

Goose Island

SQUARE FOOTAGE

92,995 SF

LOT SIZE

3.43 acres (149,410 SF)

**OFFICE SIZE** 

24,300 SF (2nd Floor)

YEAR BUILT / RENOVATED

1977 / 2006

CEILING HEIGHT

20' - 24'6" clear

CAR PARKING