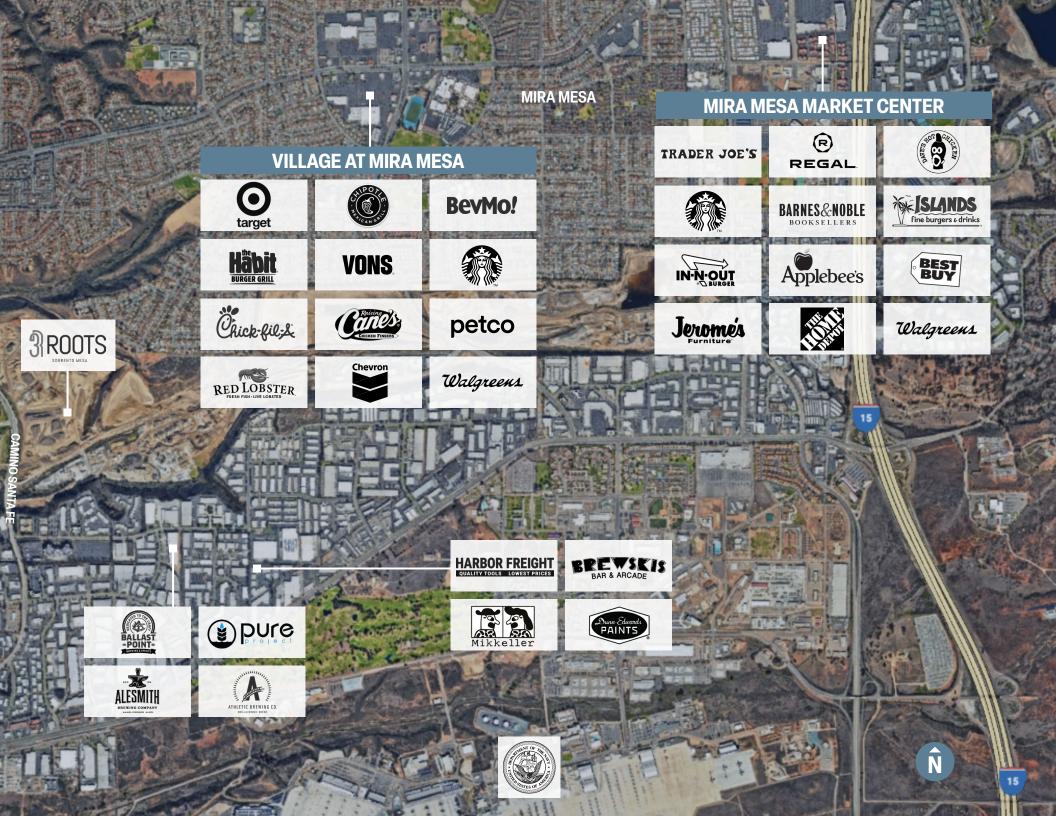

re sprinklers, natural gas, 2,000 Amps of 3-Phase power (to be verified), exterior backup generator (788-gallon capacity), refrigerated areas within building.

#### **Features**

Excellent Central San Diego location, prime Western Miramar location with easy access to 805 via Camino Santa Fe. Rare, 200,000 SF availability in class A submarket. Freestanding building, fully fenced and secure, concrete truck courts, and parking areas. 1st time on market in over 30 years.

#### Loading

**27** trailer positions (at platforms)

**44** trailer stalls on site

**3** concrete platforms





**SITE PLAN** 

Lot size:

10.21 Acres | 444,747 SF

**OFFICE: 19%:** 

±38,088 SF

±18,436 SF ground floor

±19,652 SF 2nd story

**WAREHOUSE: 81%:** 

±160,614 SF





**8870**LIQUID CT

# NEARBY AMENITIES









8870 LIQUID CT

# CORPORATE NEIGHBORS



## FLOOR PLANS

#### **CONTACT**

#### **JOE ANDERSON**

Managing Director RE Lic. #01509782 +1 858 410 6360 joe.anderson@jll.com

#### **MICKEY MORERA**

Executive Vice President RE Lic. #00950071 +1 858 369 3030 mickey.morera@kidder.com

#### **2ND FLOOR**

**OFFICE: 19,652 SF** 





#### CONTACT

#### **JOE ANDERSON**

Managing Director RE Lic. #01509782 +1 858 410 6360 joe.anderson@jll.com

#### **MICKEY MORERA**

Executive Vice President RE Lic. #00950071 +1 858 369 3030 mickey.morera@kidder.com

### SS/O LIQUID CT

San Diego, CA 92121



km

#### **LBALogistics** 回

Although information has been obtained from sources decreed reliable, neither Owner nor JLL makes any guarantees, warranties or representations, express or implied, as to th