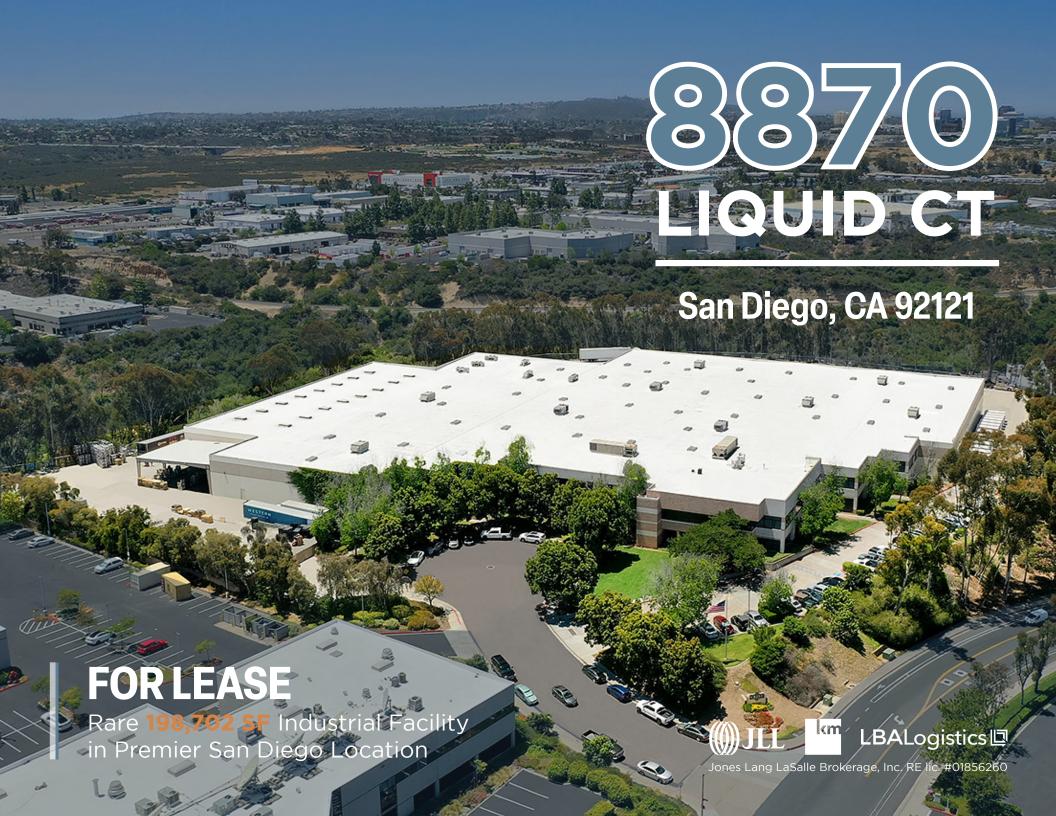

#### **BUILDING FEATURES**

Property address: 8870 Liquid Court, San Diego, CA 92121

Building size: 198,702 SF

Submarket: Asking lease rate: **Contact Brokers** 

Zoning:

Clear height: **22' - 24'** 

Renovations: