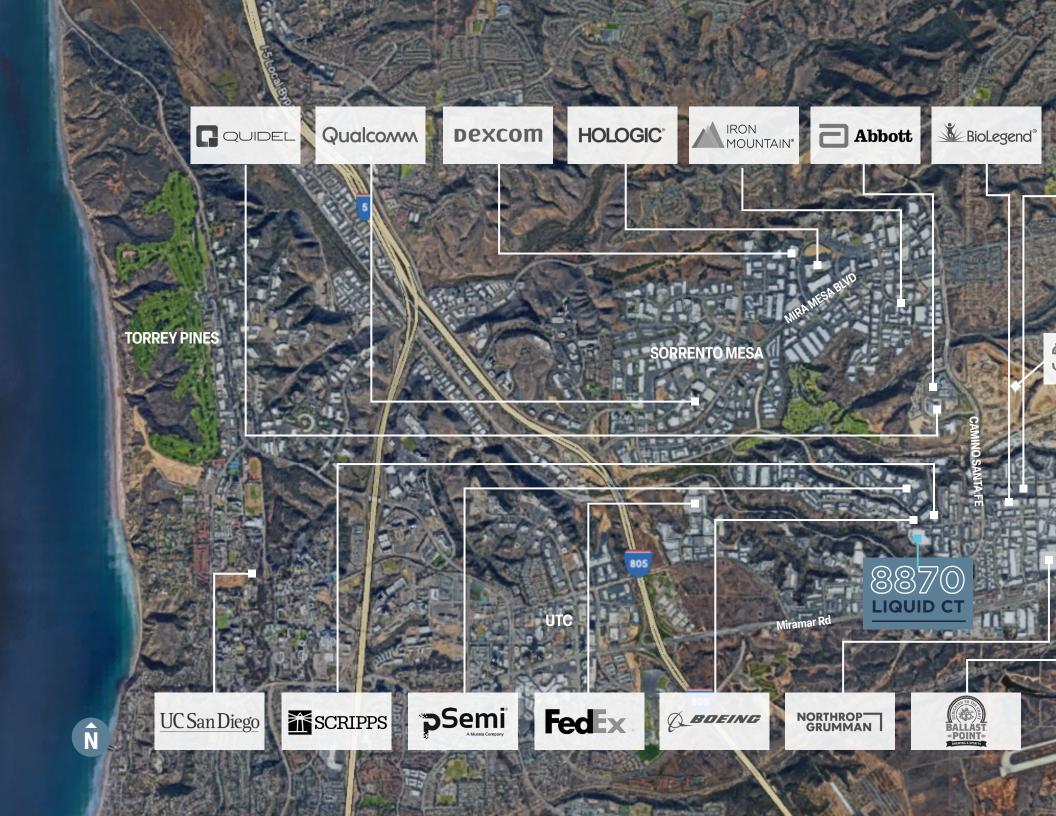

sprinklers, natural gas, 2,000 Amps of 3-Phase power (to be verified), exterior backup generator (788-gallon capacity), refrigerated areas within building.

#### **Features**

Excellent Central San Diego location, prime Western Miramar location with easy access to 805 via Camino Santa Fe. Rare, 200,000 SF availability in class A submarket. Freestanding building, fully fenced and secure, concrete truck courts, and parking areas. 1st time on market in over 30 years.

#### Loading

**27** trailer positions (at platforms)

**44** trailer stalls on site

**3** concrete platforms





**SITE PLAN** 

Lot size:

10.21 Acres | 444,747 SF

**OFFICE: 19%:** 

±38,088 SF

±18,436 SF ground floor

±19,652 SF 2nd story

**WAREHOUSE: 81%:** 

±160,614 SF





**8870**LIQUID CT

# NEARBY AMENITIES









8870 LIQUID CT

# CORPORATE NEIGHBORS



## FLOOR PLANS

#### **CONTACT**

#### **JOE ANDERSON**

Managing Director RE Lic. #01509782 +1 858 410 6360 joe.anderson@jll.com

#### **MICKEY MORERA**

Executive Vice President RE Lic. #00950071 +1 858 369 3030 mickey.morera@kidder.com

#### **2ND FLOOR**

**OFFICE: 19,652 SF** 





#### CONTACT

#### **JOE ANDERSON**

Managing Director RE Lic. #01509782 +1 858 410 6360 joe.anderson@jll.com

#### **MICKEY MORERA**

Executive Vice President RE Lic. #00950071 +1 858 369 3030 mickey.morera@kidder.com

### SS/O LIQUID CT

San Diego, CA 92121



km

#### **LBALogistics** 回

Although information has been obtained from sources decreed reliable, neither Owner nor JLL makes any guarantees, warranties or representations, express or implied, as to the