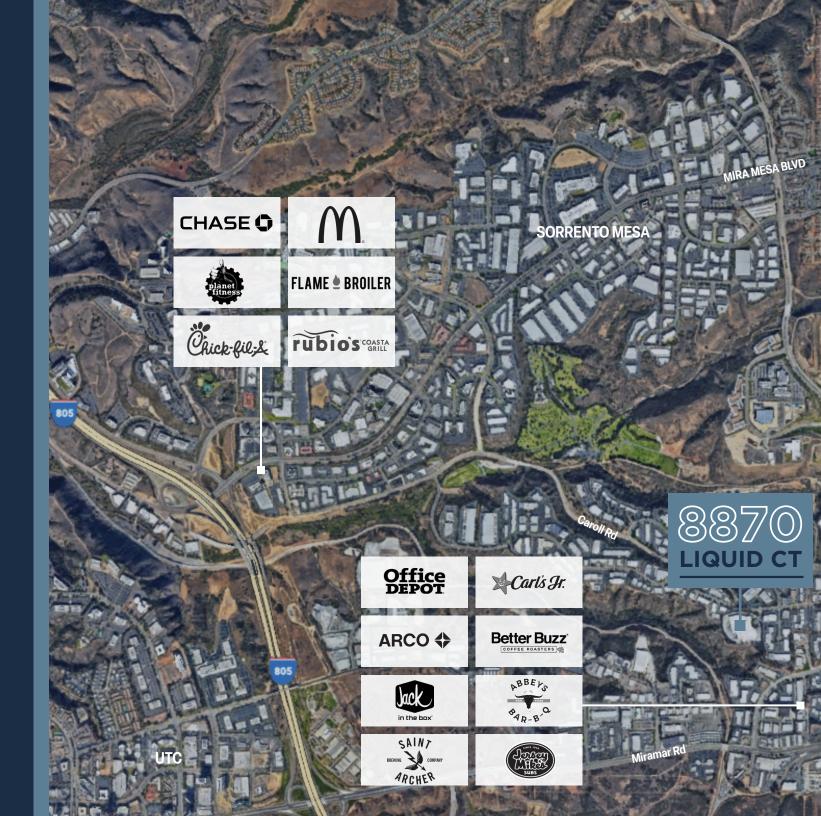

Fire sprinklers, natural gas, 2,000 Amps of 3-Phase power (to be verified), exterior backup generator (788-gallon capacity), refrigerated areas within building.

#### **Features**

Excellent Central San Diego location, prime Western Miramar location with easy access to 805 via Camino Santa Fe. Rare, 200,000 SF availability in class A submarket. Freestanding building, fully fenced and secure, concrete truck courts, and parking areas. 1st time on market in over 30 years.

#### Loading

**27** trailer positions (at platforms)

**44** trailer stalls on site

**3** concrete platforms





**SITE PLAN** 

Lot size:

10.21 Acres | 444,747 SF

**OFFICE: 19%:** 

±38,088 SF

±18,436 SF ground floor

±19,652 SF 2nd story

**WAREHOUSE: 81%:** 

±160,614 SF





**8870**LIQUID CT

# NEARBY AMENITIES









8870 LIQUID CT

# CORPORATE NEIGHBORS



## FLOOR PLANS

#### **CONTACT**

#### **JOE ANDERSON**

Managing Director RE Lic. #01509782 +1 858 410 6360 joe.anderson@jll.com

#### **MICKEY MORERA**

Executive Vice President RE Lic. #00950071 +1 858 369 3030 mickey.morera@kidder.com

#### **2ND FLOOR**

**OFFICE: 19,652 SF** 





#### CONTACT

#### **JOE ANDERSON**

Managing Director RE Lic. #01509782 +1 858 410 6360 joe.anderson@jll.com

#### **MICKEY MORERA**

Executive Vice President RE Lic. #00950071 +1 858 369 3030 mickey.morera@kidder.com

### SS/O LIQUID CT

San Diego, CA 92121



km

#### **LBALogistics** 回

Although information has been obtained from sources decreed reliable, neither Owner nor JLL makes any guarantees, warranties or representations, express or implied, as to