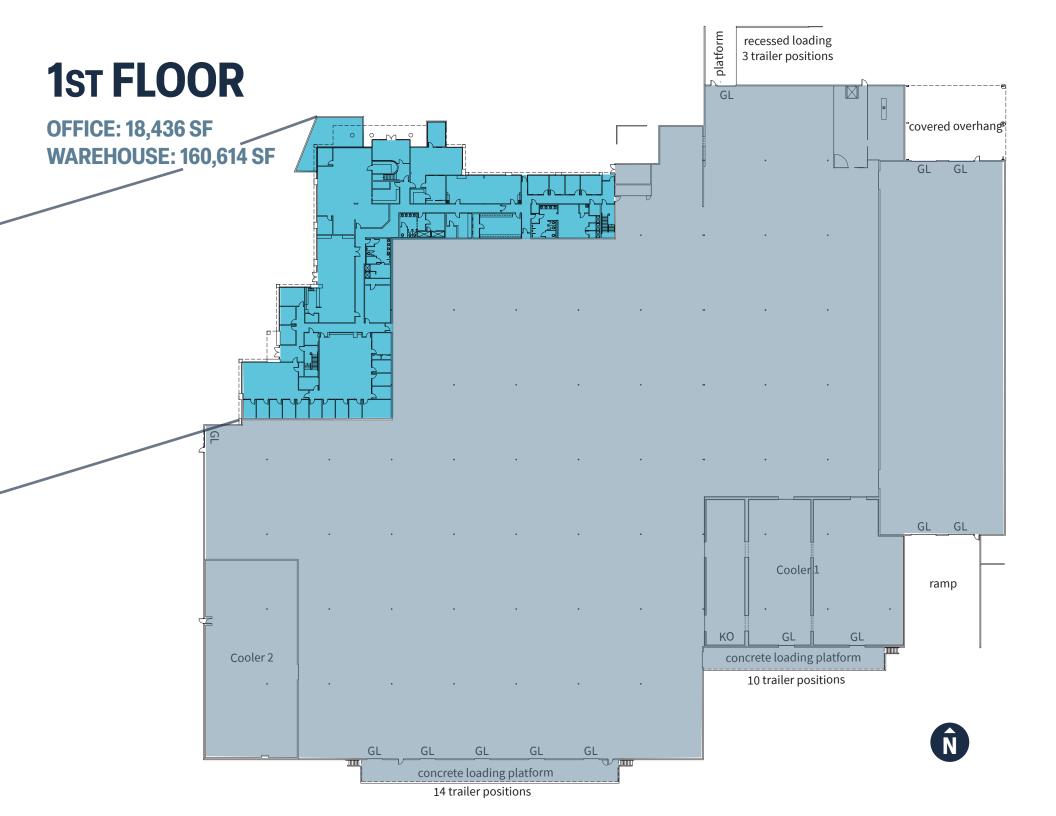

#### Loading

**27** trailer positions (at platforms)

**44** trailer stalls on site

**3** concrete platforms

**SITE PLAN** 

Lot size:

10.21 Acres | 444,747 SF

**OFFICE: 19%:** 

±38,088 SF

±18,436 SF ground floor

±19,652 SF 2nd story

**WAREHOUSE: 81%:** 

±160,614 SF

**8870**LIQUID CT

## FLOOR PLANS