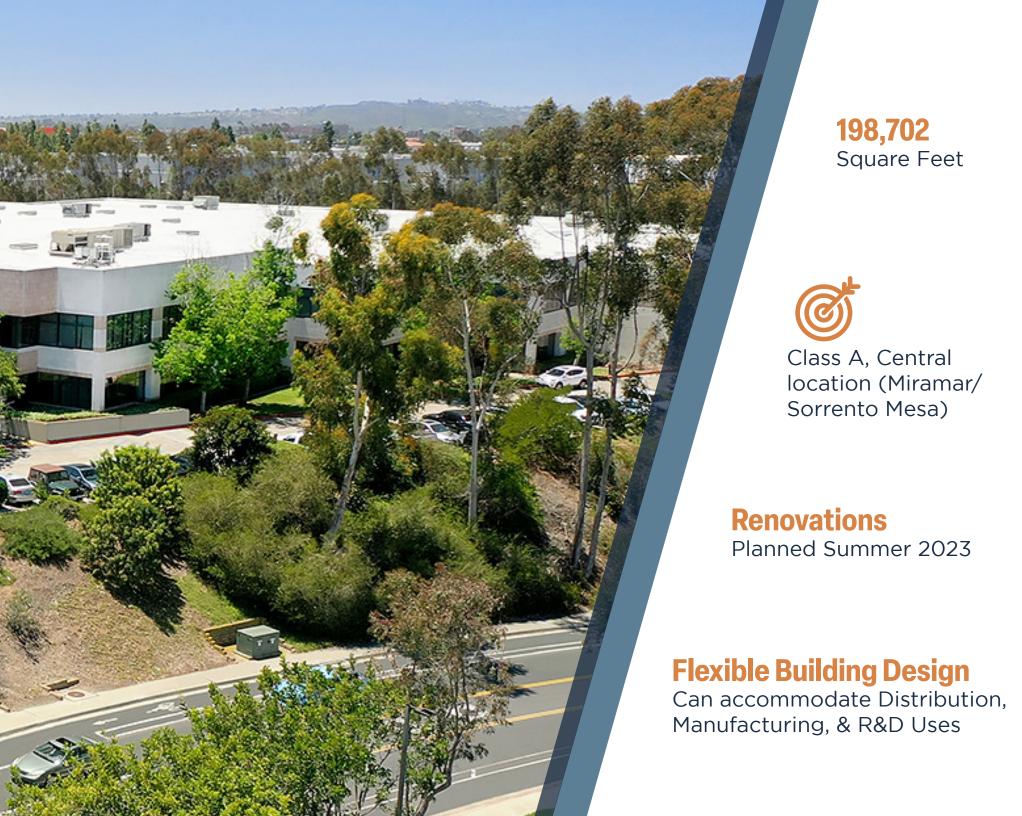

#### **BUILDING FEATURES**

Property address: 8870 Liquid Court, San Diego, CA 92121

Building size: 198,702 SF

Submarket: Asking lease rate: **Contact Brokers** 

Zoning:

Clear height: **22' - 24'** 

Renovations:

**Planned Summer '23** 

Lot size: **10.21 Acres** 

#### **Features**

Excellent Central San Diego location, prime Western Miramar location with easy access to 805 via Camino Santa Fe. Rare, 200,000 SF availability in class A submarket. Freestanding building, fully fenced and secure, concrete truck courts, and parking areas. 1st time on market in over 30 years.