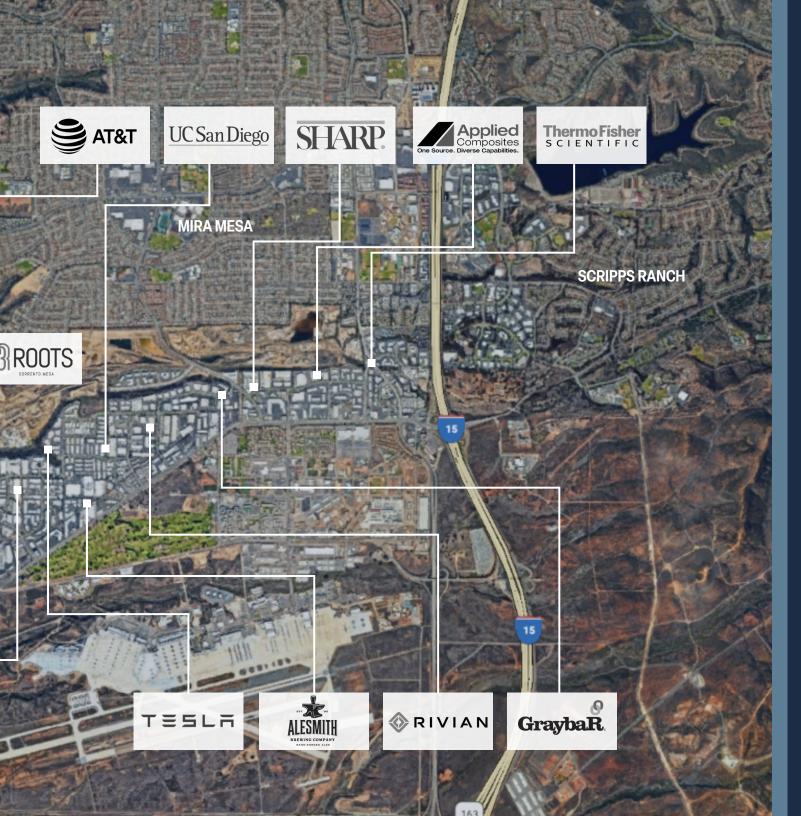

prinklers, natural gas, 2,000 Amps of 3-Phase power (to be verified), exterior backup generator (788-gallon capacity), refrigerated areas within building.

#### **Features**

Excellent Central San Diego location, prime Western Miramar location with easy access to 805 via Camino Santa Fe. Rare, 200,000 SF availability in class A submarket. Freestanding building, fully fenced and secure, concrete truck courts, and parking areas. 1st time on market in over 30 years.

#### Loading

**27** trailer positions (at platforms)

**44** trailer stalls on site

**3** concrete platforms





**SITE PLAN** 

Lot size:

10.21 Acres | 444,747 SF

**OFFICE: 19%:** 

±38,088 SF

±18,436 SF ground floor

±19,652 SF 2nd story

**WAREHOUSE: 81%:** 

±160,614 SF





**8870**LIQUID CT

# NEARBY AMENITIES









8870 LIQUID CT

# CORPORATE NEIGHBORS



## FLOOR PLANS

#### **CONTACT**

#### **JOE ANDERSON**

Managing Director RE Lic. #01509782 +1 858 410 6360 joe.anderson@jll.com

#### **MICKEY MORERA**

Executive Vice President RE Lic. #00950071 +1 858 369 3030 mickey.morera@kidder.com

#### **2ND FLOOR**

**OFFICE: 19,652 SF** 





#### CONTACT

#### **JOE ANDERSON**

Managing Director RE Lic. #01509782 +1 858 410 6360 joe.anderson@jll.com

#### **MICKEY MORERA**

Executive Vice President RE Lic. #00950071 +1 858 369 3030 mickey.morera@kidder.com

### SS/O LIQUID CT

San Diego, CA 92121



km

#### **LBALogistics** 回

Although information has been obtained from sources decreed reliable, neither Owner nor JLL makes any guarantees, warranties or representations, express or implied, as to the co