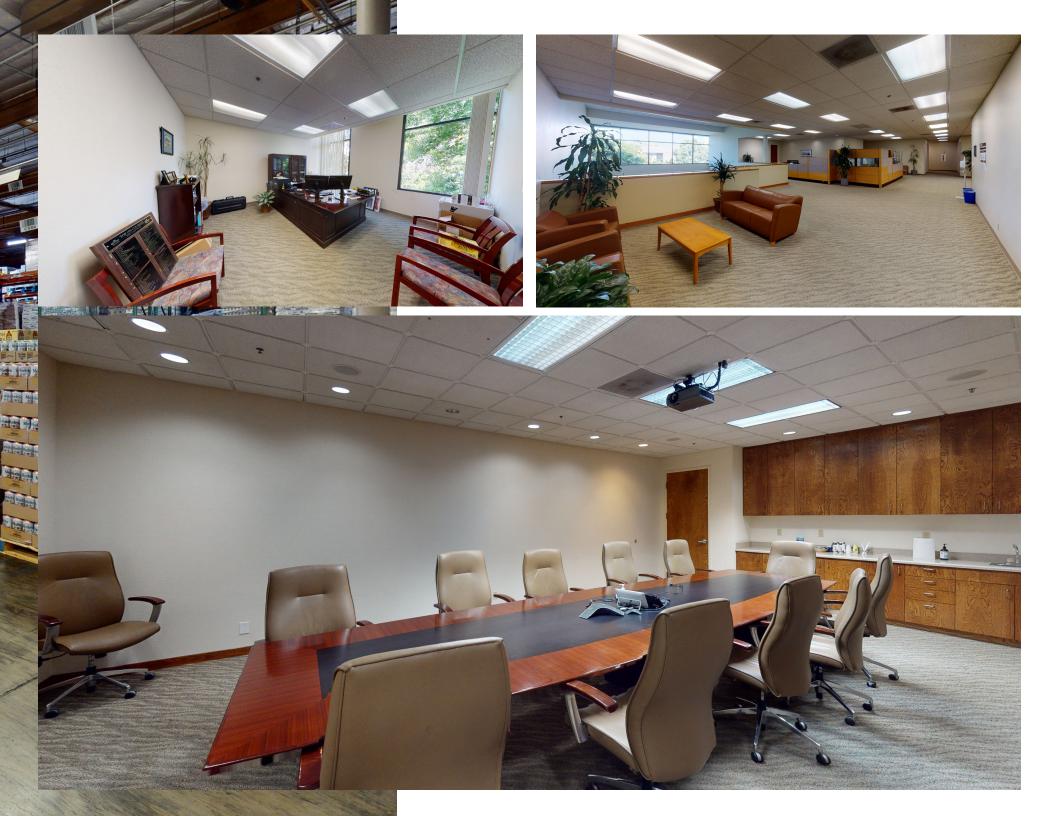

±38,088 SF

±18,436 SF ground floor

±19,652 SF 2nd story

**WAREHOUSE: 81%:** 

±160,614 SF

**8870**LIQUID CT

## FLOOR PLANS