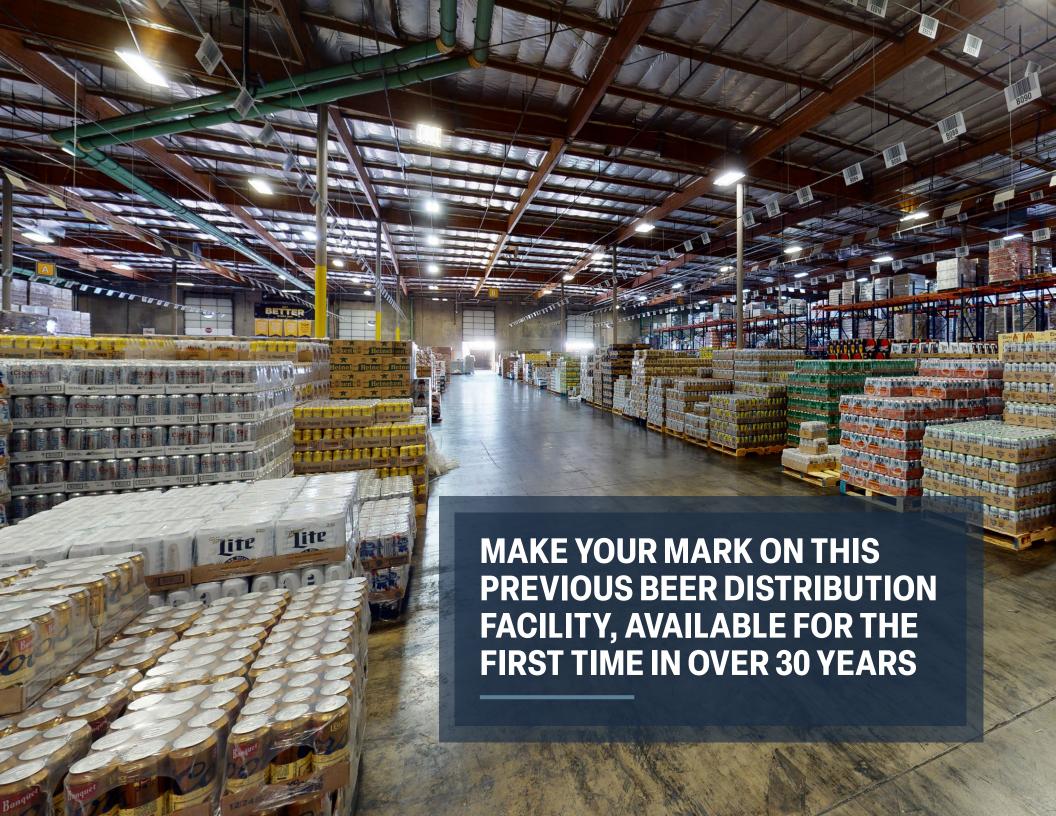

#### **BUILDING FEATURES**

Property address: 8870 Liquid Court, San Diego, CA 92121

Building size: 198,702 SF

Submarket: Asking lease rate: **Contact Brokers** 

Zoning:

Clear height: **22' - 24'** 

Renovations:

#### **Features**

Excellent Central San Diego location, prime Western Miramar location with easy access to 805 via Camino Santa Fe. Rare, 200,000 SF availability in class A submarket. Freestanding building, fully fenced and secure, concrete truck courts, and parking areas. 1st time on market in over 30 years.