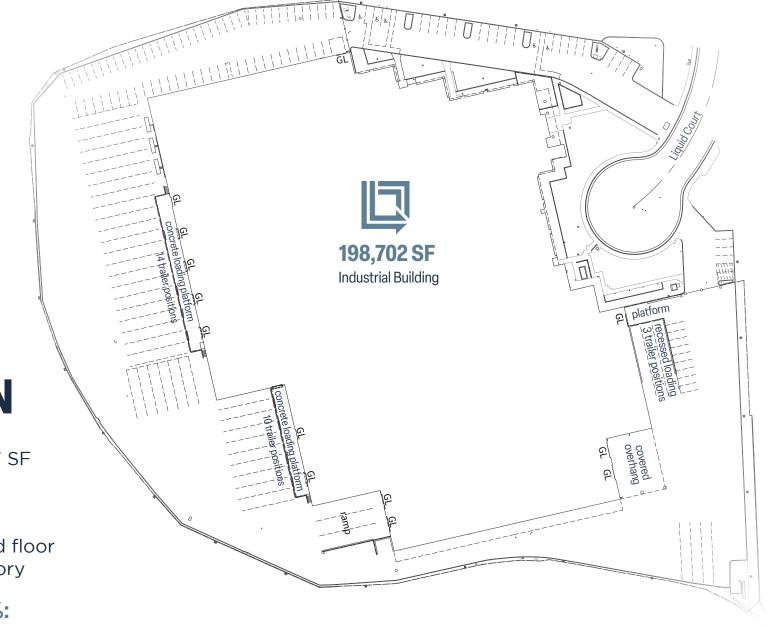

#### Loading

**27** trailer positions (at platforms)

**44** trailer stalls on site

**3** concrete platforms

**SITE PLAN** 

Lot size:

10.21 Acres | 444,747 SF

**OFFICE: 19%:** 

±38,088 SF

±18,436 SF ground floor

±19,652 SF 2nd story

**WAREHOUSE: 81%:** 

±160,614 SF

**8870**LIQUID CT