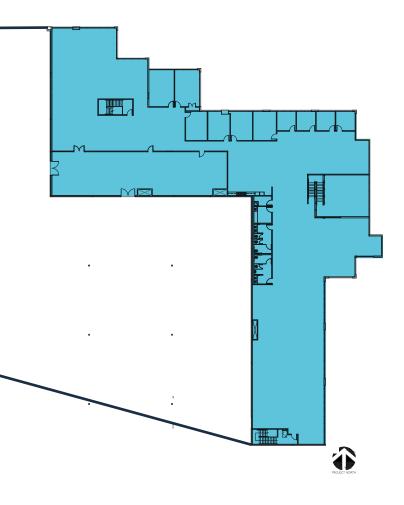

#### 1st FLOOR

**OFFICE: 18,436 SF** 

**WAREHOUSE: 160,614 SF** 

#### 2<sup>nd</sup> FLOOR

**OFFICE: 19,652 SF** 

**8870**LIQUID CT