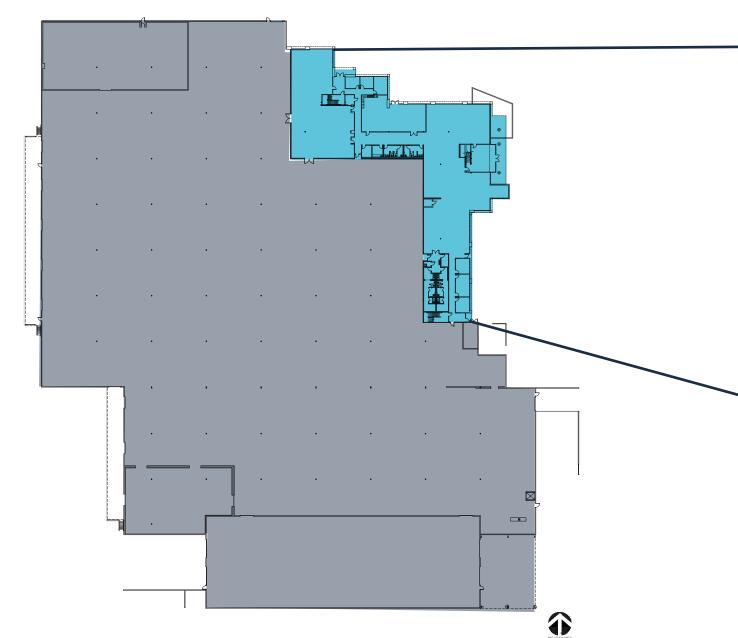

#### **OFFICE: 19%:**

±38,088 SF

±18,436 SF ground floor

±19,652 SF 2nd story

#### **WAREHOUSE: 81%:**

±160,614 SF

# FLOOR PLANS