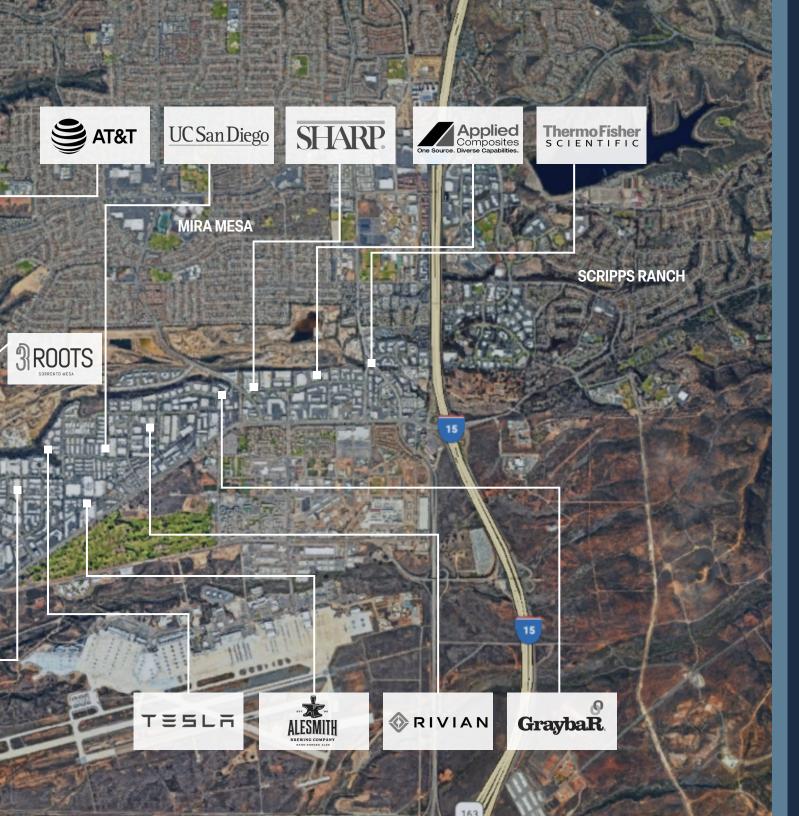

ruck courts, and parking areas. 1st time on market in over 30 years.

#### Loading

**27** trailer positions (at platforms)

**44** trailer stalls on site

**3** concrete platforms





#### **SITE PLAN**

Lot size:

10.21 Acres | 444,747 SF

#### **OFFICE: 19%:**

±38,088 SF

±18,436 SF ground floor

±19,652 SF 2nd story

#### **WAREHOUSE: 81%:**

±160,614 SF





#### 8870 Liquid CT

# FLOOR PLANS

#### **CONTACT**

#### **JOE ANDERSON**

Managing Director RE Lic. #01509782 +1 858 410 6360 joe.anderson@jll.com

#### **MICKEY MORERA**

Executive Vice President RE Lic. #00950071 +1 858 369 3030 mickey.morera@kidder.com

#### 1st FLOOR

**OFFICE: 18,436 SF** 

**WAREHOUSE: 160,614 SF** 



#### 2<sup>nd</sup> FLOOR

**OFFICE: 19,652 SF** 







**8870**LIQUID CT

# NEARBY AMENITIES









8870 LIQUID CT

# CORPORATE NEIGHBORS

#### CONTACT

#### **JOE ANDERSON**

Sr. Managing Director RE Lic. #01509782 +1 858 410 6360 joe.anderson@jll.com

#### **MICKEY MORERA**

Executive Vice President RE Lic. #00950071 +1 858 369 3030 mickey.morera@kidder.com

### SS/O LIQUID CT

San Diego, CA 92121





**LBAL**ogistics 回

Although information has been obtained from sources deemed reliable, neither Owner nor JLL makes any guarantees, warranties or representations, express or implied, as to the completeness or accuracy as to the information contained herein. Any projections, opinions, assumptions or estimates used are for example only. There may be differences between projected and actual results, and those differences may be material. The Property may be withdrawn without notice. Neit