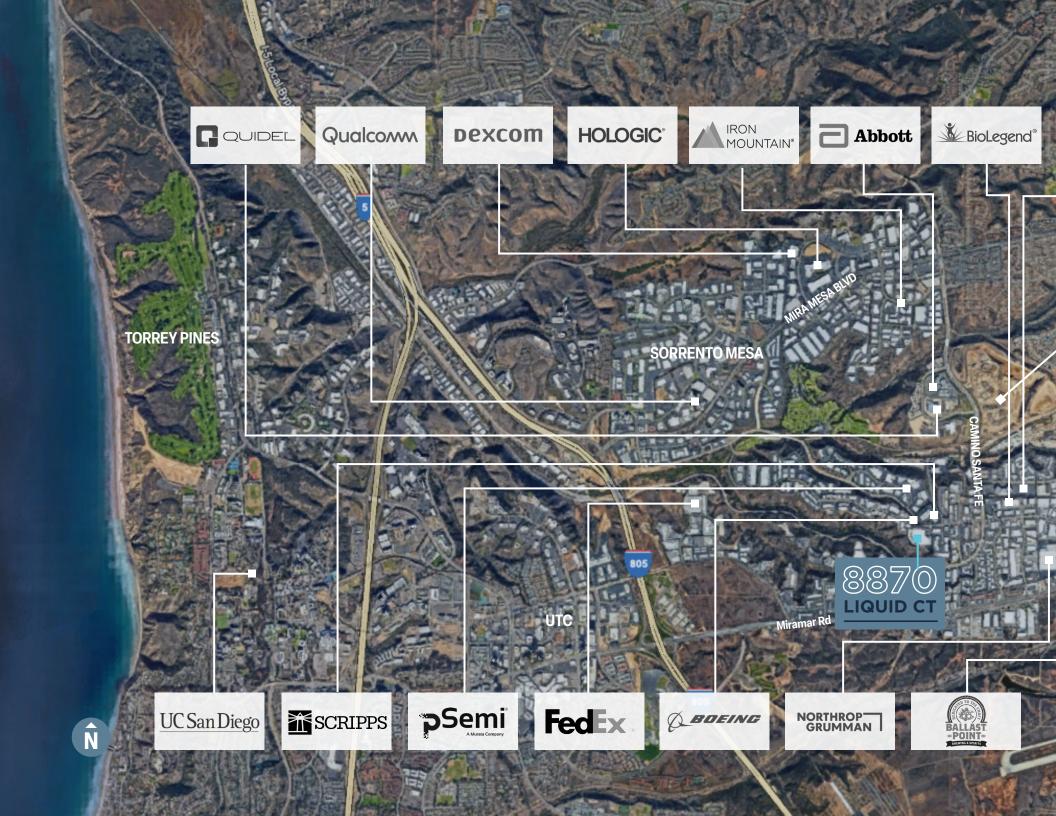

truck courts, and parking areas. 1st time on market in over 30 years.

#### Loading

**27** trailer positions (at platforms)

**44** trailer stalls on site

**3** concrete platforms





#### **SITE PLAN**

Lot size:

10.21 Acres | 444,747 SF

#### **OFFICE: 19%:**

±38,088 SF

±18,436 SF ground floor

±19,652 SF 2nd story

#### **WAREHOUSE: 81%:**

±160,614 SF





#### 8870 Liquid CT

# FLOOR PLANS

#### **CONTACT**

#### **JOE ANDERSON**

Managing Director RE Lic. #01509782 +1 858 410 6360 joe.anderson@jll.com

#### **MICKEY MORERA**

Executive Vice President RE Lic. #00950071 +1 858 369 3030 mickey.morera@kidder.com

#### 1st FLOOR

**OFFICE: 18,436 SF** 

**WAREHOUSE: 160,614 SF** 



#### 2<sup>nd</sup> FLOOR

**OFFICE: 19,652 SF** 







**8870**LIQUID CT

# NEARBY AMENITIES









8870 LIQUID CT

# CORPORATE NEIGHBORS

#### CONTACT

#### **JOE ANDERSON**

Sr. Managing Director RE Lic. #01509782 +1 858 410 6360 joe.anderson@jll.com

#### **MICKEY MORERA**

Executive Vice President RE Lic. #00950071 +1 858 369 3030 mickey.morera@kidder.com

### SS/O LIQUID CT

San Diego, CA 92121





**LBAL**ogistics 回

Although information has been obtained from sources deemed reliable, neither Owner nor JLL makes any guarantees, warranties or representations, express or implied, as to the completeness or accuracy as to the information contained herein. Any projections, opinions, assumptions or estimates used are for example only. There may be differences between projected and actual results, and those differences may be material. The Property may be withdrawn without notice. Ne