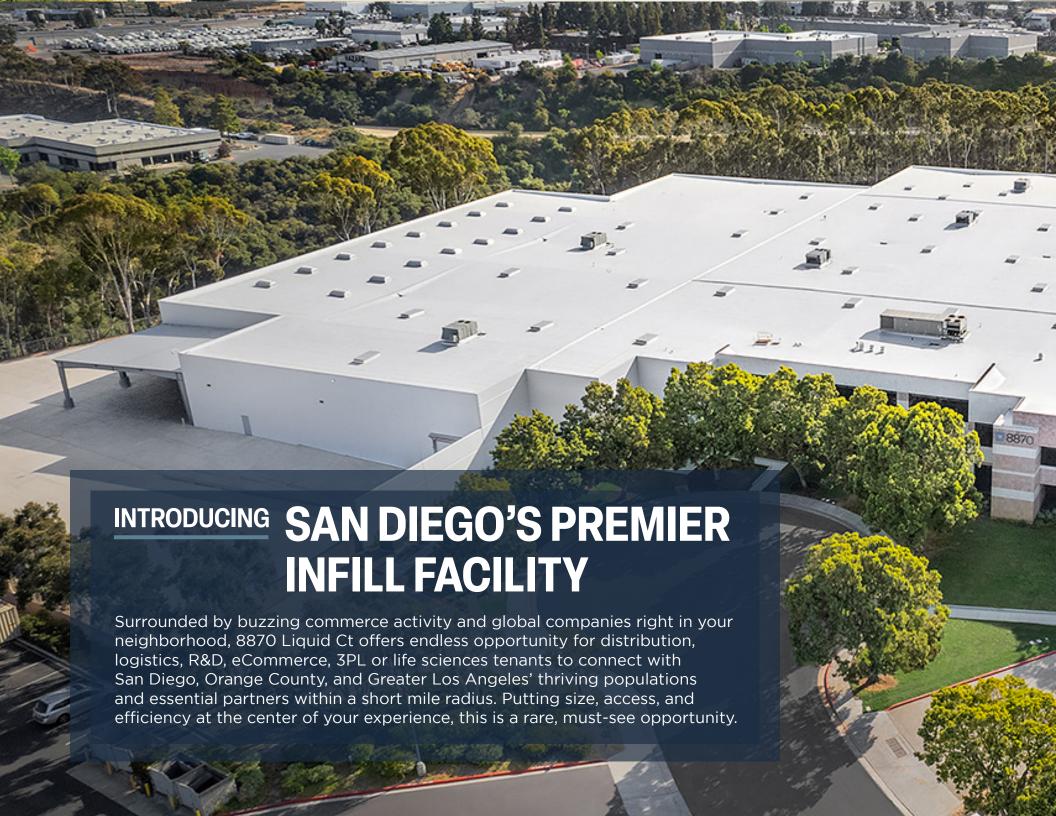

## 86370 LIQUID CT

Renovations complete!

San Diego, CA 92121

#### FORLEASE

Freestanding 198 702 St. Industrial Facility in Premier San Diego Location

Jones Lang LaSalle Brokerage, Inc. RE lic. #01856260

Square Feet

**Flexible Building Design** 

Can accommodate Distribution, Manufacturing, & R&D Uses

#### **Features**

Excellent Central San Diego location, prime Western Miramar location with easy access to 805 via Camino Santa Fe. Rare, 200,000 SF availability in class A submarket. Freestanding building, fully fenced and secure, concrete truck courts, and parking areas. 1st time on market in over 30 years.