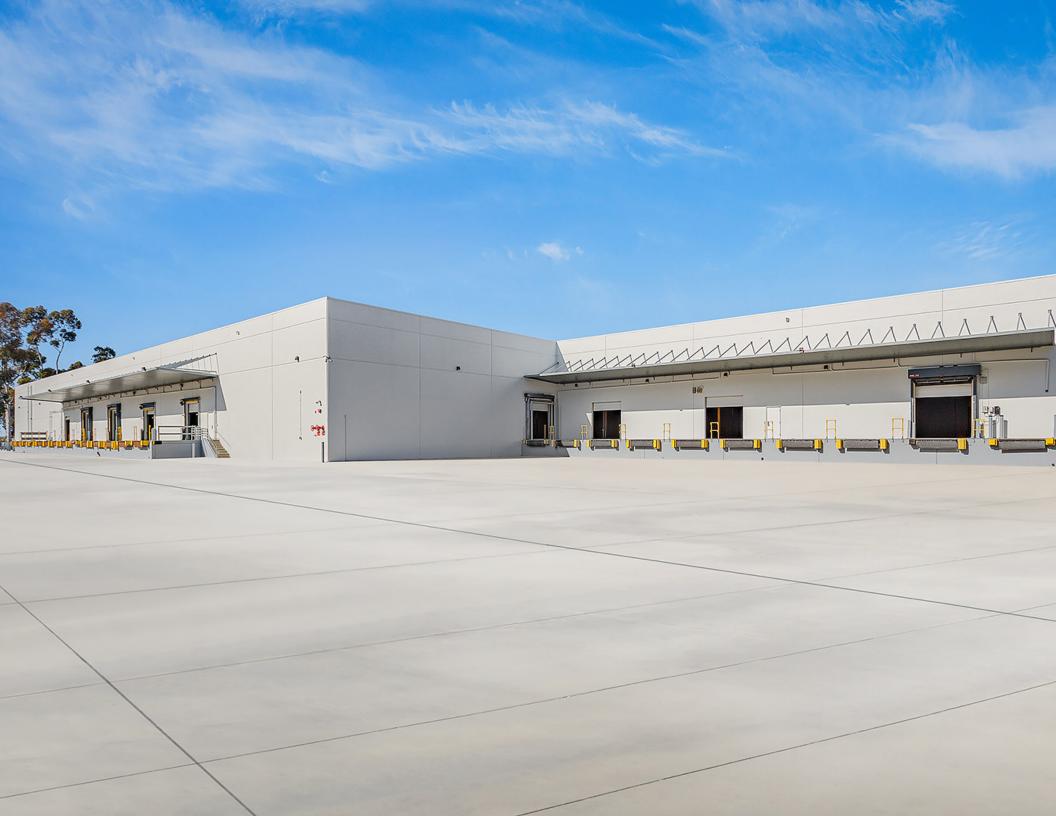

#### **BUILDING FEATURES**

Property address: 8870 Liquid Court, San Diego, CA 92121

Building size: 198,702 SF

Zoning:

II -2-1

Submarket: Asking lease rate:

Miramar Contact Brokers

Renovations: Lot size:

#### **Features**

Excellent Central San Diego location, prime Western Miramar location with easy access to 805 via Camino Santa Fe. Rare, 200,000 SF availability in class A submarket. Freestanding building, fully fenced and secure, concrete truck courts, and parking areas. 1st time on market in over 30 years.

#### Loading

**27** trailer positions (at platforms)

**44** trailer stalls on site

**3** concrete platforms