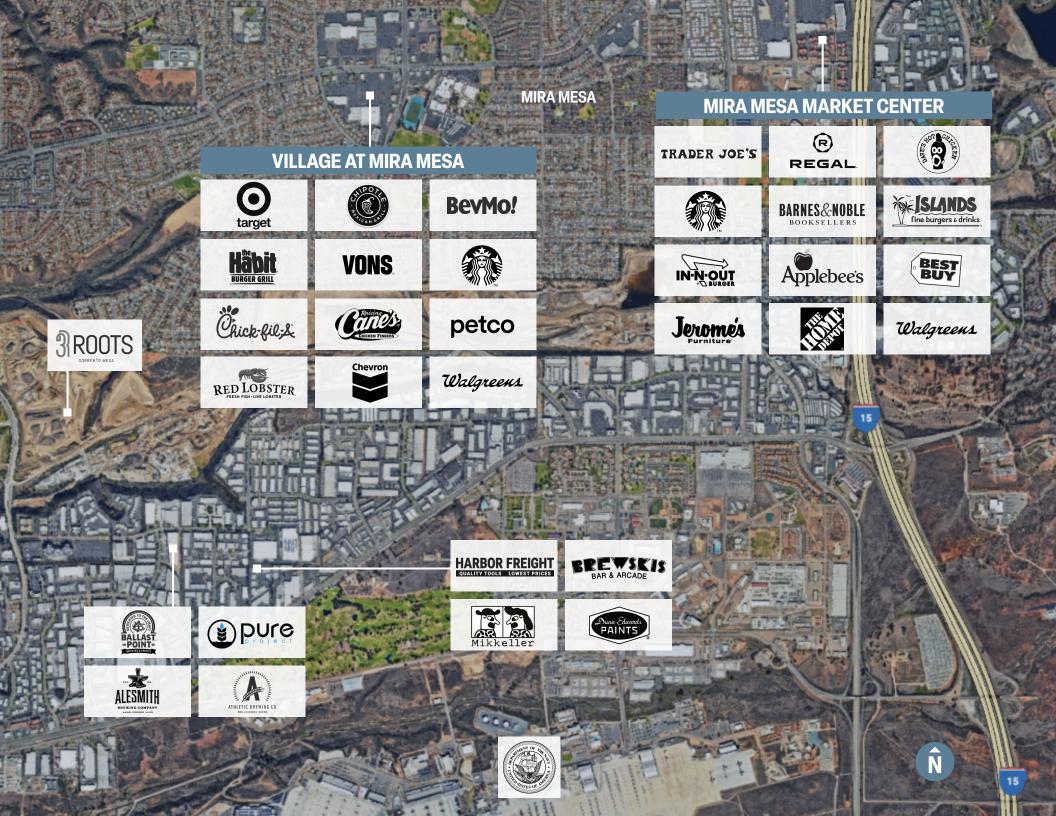

te truck courts, and parking areas. 1st time on market in over 30 years.

#### Loading

**27** trailer positions (at platforms)

**44** trailer stalls on site

**3** concrete platforms





#### **SITE PLAN**

Lot size:

10.21 Acres | 444,747 SF

#### **OFFICE: 19%:**

±38,088 SF

±18,436 SF ground floor

±19,652 SF 2nd story

#### **WAREHOUSE: 81%:**

±160,614 SF





#### 8870 Liquid CT

# FLOOR PLANS

#### **CONTACT**

#### **JOE ANDERSON**

Managing Director RE Lic. #01509782 +1 858 410 6360 joe.anderson@jll.com

#### **MICKEY MORERA**

Executive Vice President RE Lic. #00950071 +1 858 369 3030 mickey.morera@kidder.com

#### 1st FLOOR

**OFFICE: 18,436 SF** 

**WAREHOUSE: 160,614 SF** 



#### 2<sup>nd</sup> FLOOR

**OFFICE: 19,652 SF** 







**8870**LIQUID CT

# NEARBY AMENITIES









8870 LIQUID CT

# CORPORATE NEIGHBORS

#### CONTACT

#### **JOE ANDERSON**

Sr. Managing Director RE Lic. #01509782 +1 858 410 6360 joe.anderson@jll.com

#### **MICKEY MORERA**

Executive Vice President RE Lic. #00950071 +1 858 369 3030 mickey.morera@kidder.com

### SS/O LIQUID CT

San Diego, CA 92121





**LBAL**ogistics 回

Although information has been obtained from sources deemed reliable, neither Owner nor JLL makes any guarantees, warranties or representations, express or implied, as to the completeness or accuracy as to the information contained herein. Any projections, opinions, assumptions or estimates used are for example only. There may be differences between projected and actual results, and those differences may be material. The Property may be withdrawn without notice.