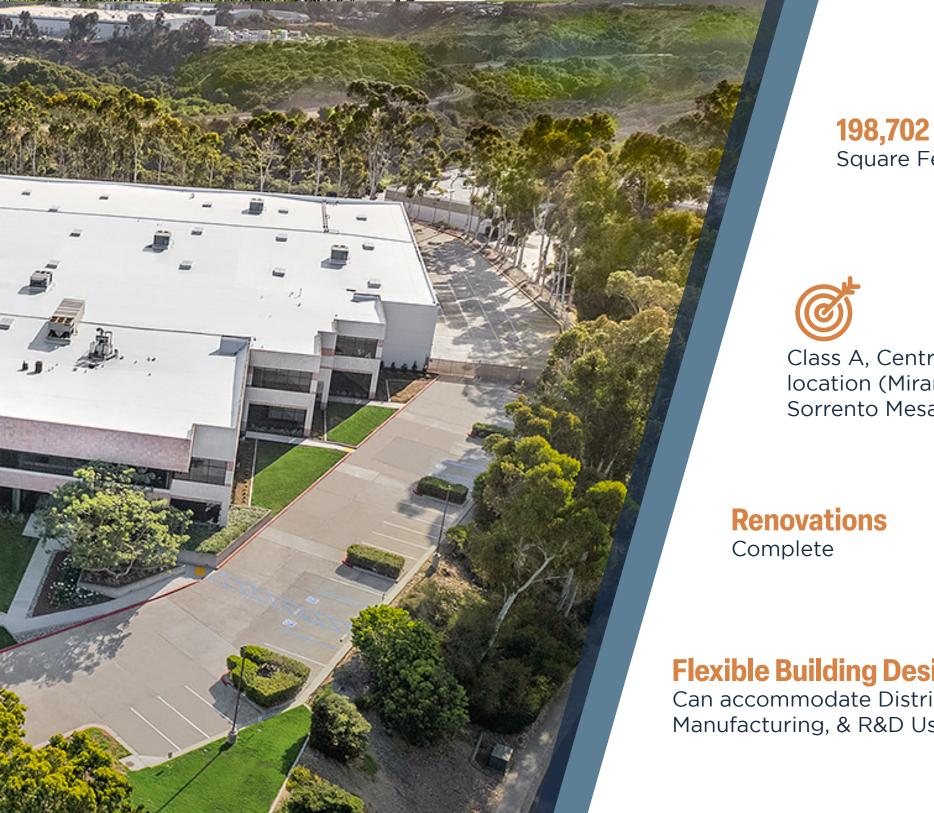

#### **BUILDING FEATURES**

Property address: 8870 Liquid Court, San Diego, CA 92121

Building size: 198,702 SF

Zoning:

II -2-1

Submarket: Asking lease rate:

Miramar Contact Brokers

Renovations: Lot size:

Complete 10.21 Acres

#### **Features**

Excellent Central San Diego location, prime Western Miramar location with easy access to 805 via Camino Santa Fe. Rare, 200,000 SF availability in class A submarket. Freestanding building, fully fenced and secure, concrete truck courts, and parking areas. 1st time on market in over 30 years.