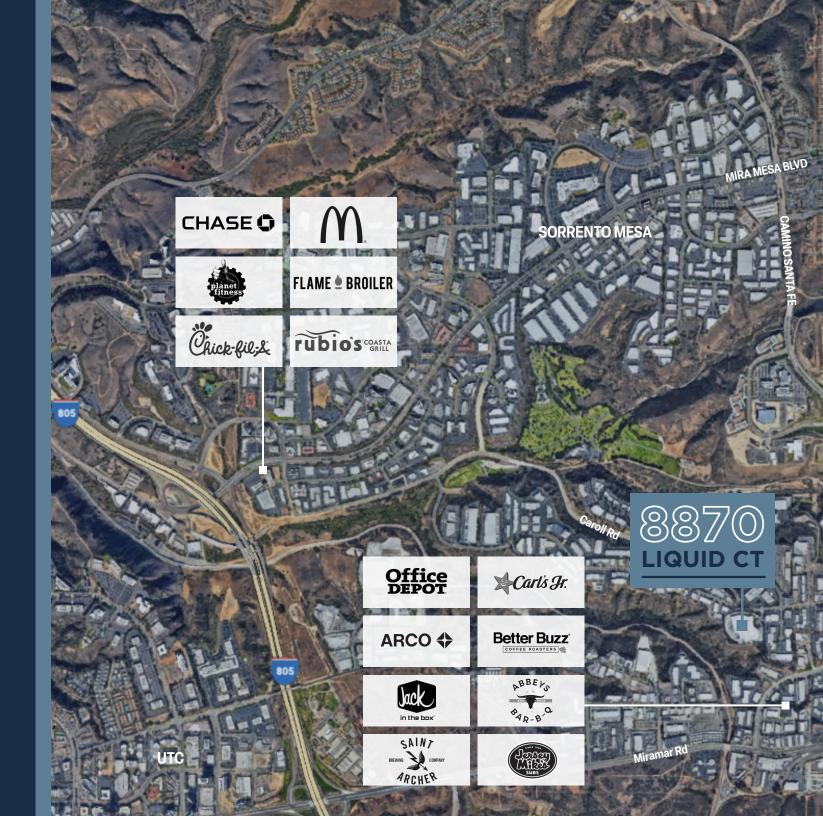

rete truck courts, and parking areas. 1st time on market in over 30 years.

#### Loading

**27** trailer positions (at platforms)

**44** trailer stalls on site

**3** concrete platforms





#### **SITE PLAN**

Lot size:

10.21 Acres | 444,747 SF

#### **OFFICE: 19%:**

±38,088 SF

±18,436 SF ground floor

±19,652 SF 2nd story

#### **WAREHOUSE: 81%:**

±160,614 SF





#### 8870 Liquid CT

# FLOOR PLANS

#### **CONTACT**

#### **JOE ANDERSON**

Managing Director RE Lic. #01509782 +1 858 410 6360 joe.anderson@jll.com

#### **MICKEY MORERA**

Executive Vice President RE Lic. #00950071 +1 858 369 3030 mickey.morera@kidder.com

#### 1st FLOOR

**OFFICE: 18,436 SF** 

**WAREHOUSE: 160,614 SF** 



#### 2<sup>nd</sup> FLOOR

**OFFICE: 19,652 SF** 







**8870**LIQUID CT

# NEARBY AMENITIES









8870 LIQUID CT

# CORPORATE NEIGHBORS

#### CONTACT

#### **JOE ANDERSON**

Sr. Managing Director RE Lic. #01509782 +1 858 410 6360 joe.anderson@jll.com

#### **MICKEY MORERA**

Executive Vice President RE Lic. #00950071 +1 858 369 3030 mickey.morera@kidder.com

### SS/O LIQUID CT

San Diego, CA 92121





**LBAL**ogistics 回

Although information has been obtained from sources deemed reliable, neither Owner nor JLL makes any guarantees, warranties or representations, express or implied, as to the completeness or accuracy as to the information contained herein. Any projections, opinions, assumptions or estimates used are for example only. There may be differences between projected and actual results, and those differences may be material. The Property may be withdrawn without notice