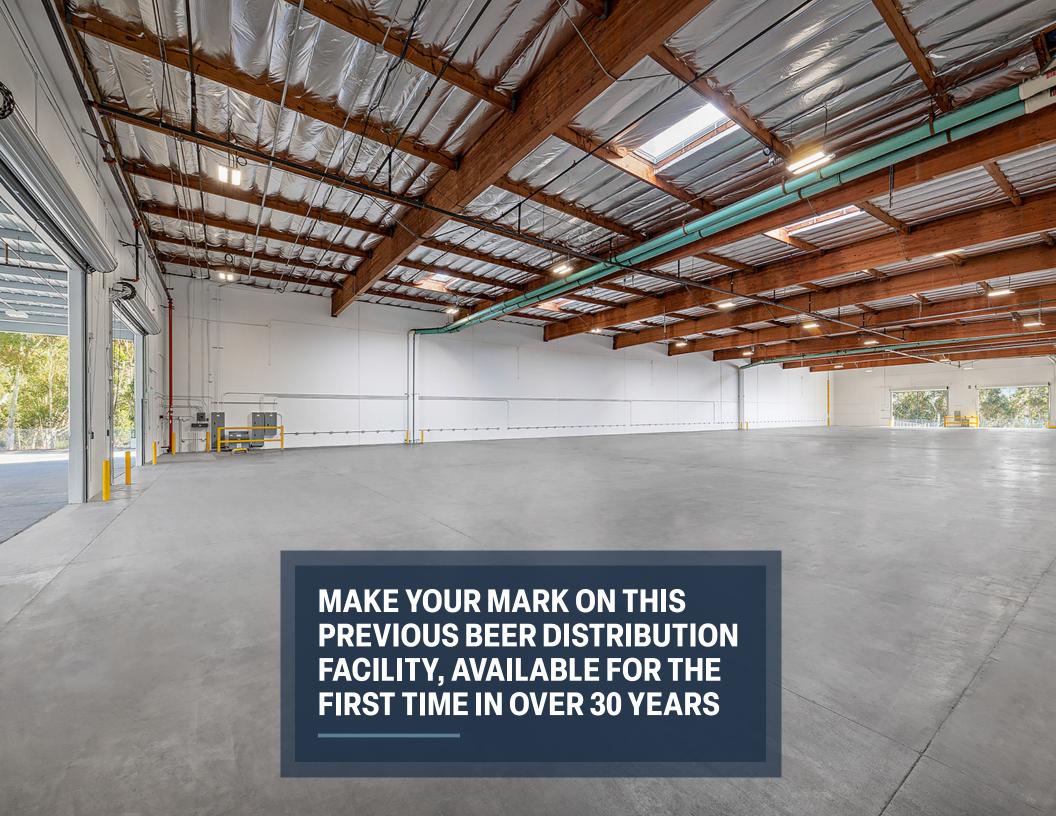

#### **Features**

Excellent Central San Diego location, prime Western Miramar location with easy access to 805 via Camino Santa Fe. Rare, 200,000 SF availability in class A submarket. Freestanding building, fully fenced and secure, concrete truck courts, and parking areas. 1st time on market in over 30 years.