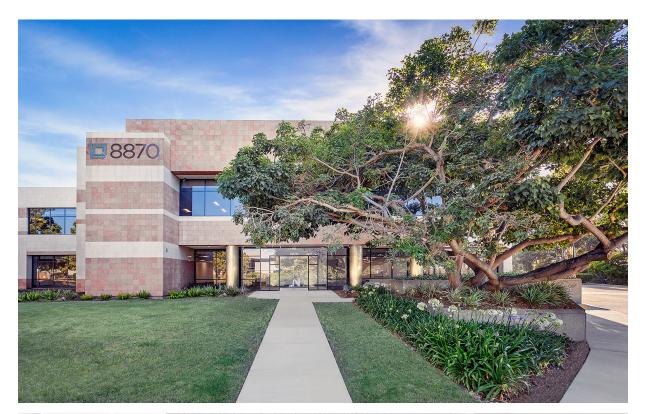

## 86370 LIQUID CT

Renovations complete!

San Diego, CA 92121

#### FORLEASE

Freestanding 198 702 St. Industrial Facility in Premier San Diego Location

Jones Lang LaSalle Brokerage, Inc. RE lic. #01856260

Square Feet

**Flexible Building Design** 

Can accommodate Distribution, Manufacturing, & R&D Uses

#### **BUILDING FEATURES**

Property address: 8870 Liquid Court, San Diego, CA 92121

Building size: 198,702 SF

Zoning:

II -2-1

Submarket: Asking lease rate:

Miramar Contact Brokers

Renovations: Lot size:

#### **Features**

Excellent Central San Diego location, prime Western Miramar location with easy access to 805 via Camino Santa Fe. Rare, 200,000 SF availability in class A submarket. Freestanding building, fully fenced and secure, concrete truck courts, and parking areas. 1st time on market in over 30 years.