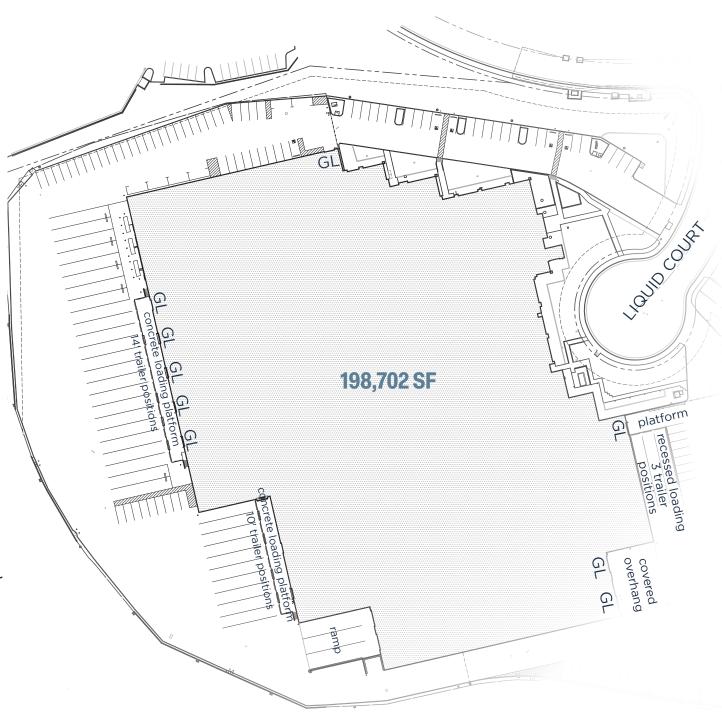

#### Loading

**27** trailer positions (at platforms)

**44** trailer stalls on site

**3** concrete platforms

#### **SITE PLAN**

Lot size:

10.21 Acres | 444,747 SF