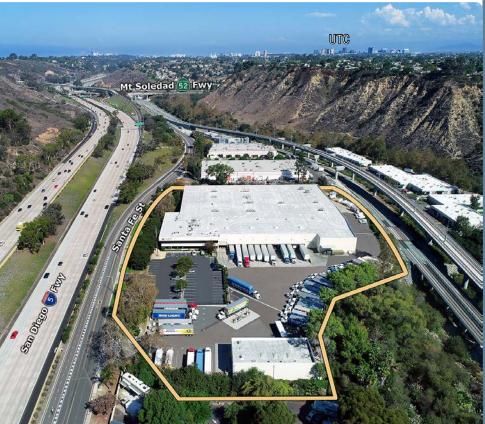

## PROPERTY OVERVIEW

| Total Size Available      | 131,299 SF Freestanding building with cooler / refrigeration equipment                                       |
|---------------------------|--------------------------------------------------------------------------------------------------------------|
| Warehouse/Distribution    | 104,387 SF (80%)                                                                                             |
| Office                    | 1st Floor: 10,719 SF (8%)                                                                                    |
|                           | Mezzanine: 11,641 SF (9%)                                                                                    |
| Maintenance Building      | 4,552 SF (3%)                                                                                                |
| Land Area   APN           | 7.09 Acres   359-010-38                                                                                      |
| Year Built                | 1980                                                                                                         |
| Clear Height              | 24' - 27'                                                                                                    |
| Dock high loading doors   | 12                                                                                                           |
| Grade level loading doors | 3                                                                                                            |
| Column Spacing            | 48' X 54'                                                                                                    |
| Truck Court Depth         | 185'                                                                                                         |
| Security                  | Fully fenced secure yard                                                                                     |
| Parking                   | 123 Car stalls   37 Trailer stalls (excess yard and trailer parking)                                         |
| Refueling Pump Station    | (2) 15,000-Gallon tanks                                                                                      |
| Location                  | Prime distribution location with identity and frontage on I-5, only minutes to access I-5, Hwy 52, and I-805 |
| Available                 | April 1, 2025                                                                                                |
| Rental Rate               | Call brokers                                                                                                 |
| Operating Expenses        | NNN's = \$.56/SF                                                                                             |
|                           |                                                                                                              |