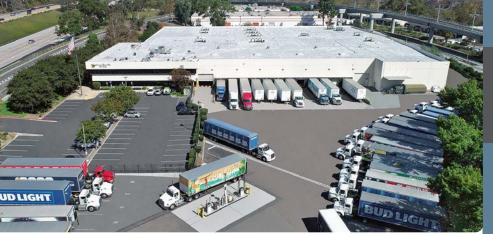

## PROPERTY OVERVIEW

| Total Size Available      | 131,299 SF Freestanding building with cooler / refrigeration equipment                                       |
|---------------------------|--------------------------------------------------------------------------------------------------------------|
| Warehouse/Distribution    | 104,387 SF (80%)                                                                                             |
| Office                    | 1st Floor: 10,719 SF (8%)                                                                                    |
|                           | Mezzanine: 11,641 SF (9%)                                                                                    |
| Maintenance Building      | 4,552 SF (3%)                                                                                                |
| Land Area   APN           | 7.09 Acres   359-010-38                                                                                      |
| Year Built                | 1980                                                                                                         |
| Clear Height              | 24' - 27'                                                                                                    |
| Dock high loading doors   | 12                                                                                                           |
| Grade level loading doors | 3                                                                                                            |
| Column Spacing            | 48' X 54'                                                                                                    |
| Truck Court Depth         | 185'                                                                                                         |
| Security                  | Fully fenced secure yard                                                                                     |
| Parking                   | 123 Car stalls   37 Trailer stalls (excess yard and trailer parking)                                         |
| Refueling Pump Station    | (2) 15,000-Gallon tanks                                                                                      |
| Location                  | Prime distribution location with identity and frontage on I-5, only minutes to access I-5, Hwy 52, and I-805 |
| Available                 | April 1, 2025                                                                                                |
| Rental Rate               | Call brokers                                                                                                 |
| Operating Expenses        | NNN's = \$.56/SF                                                                                             |
|                           |                                                                                                              |