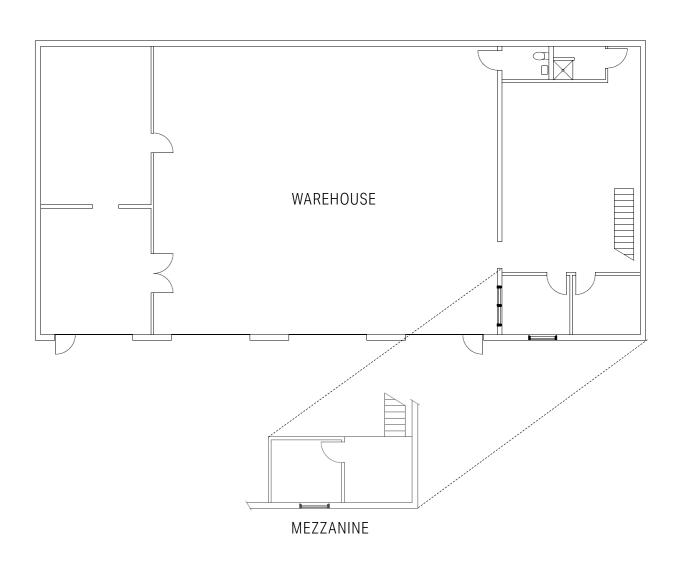

## WAREHOUSE FLOOR PLAN

Dock high loading door

Grade level loading door

Knock out panel