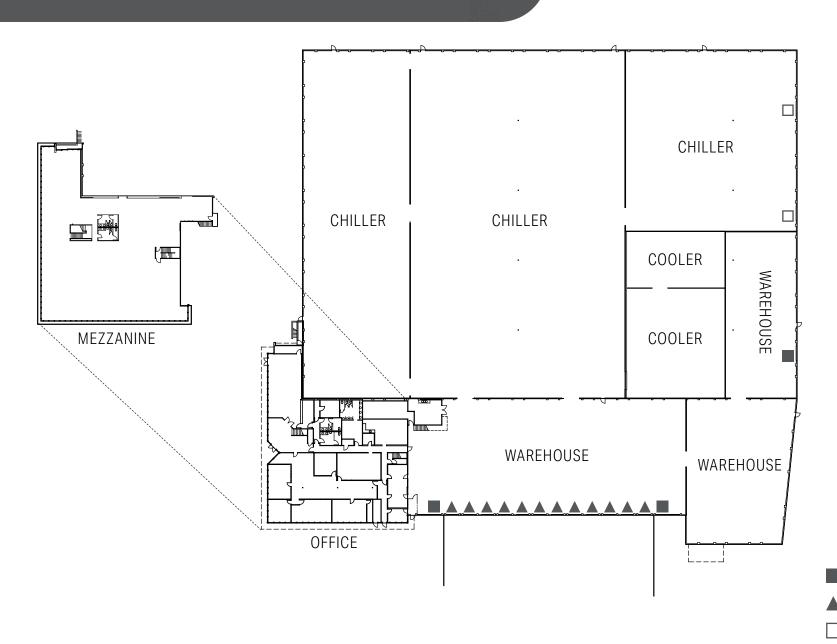

# SITE PLAN

## PROPERTY OVERVIEW

| Total Size Available      | 131,299 SF Freestanding building with cooler / refrigeration equipment                                       |
|---------------------------|--------------------------------------------------------------------------------------------------------------|
| Warehouse/Distribution    | 104,387 SF (80%)                                                                                             |
| Office                    | 1st Floor: 10,719 SF (8%)                                                                                    |
|                           | Mezzanine: 11,641 SF (9%)                                                                                    |
| Maintenance Building      | 4,552 SF (3%)                                                                                                |
| Land Area   APN           | 7.09 Acres   359-010-38                                                                                      |
| Year Built                | 1980                                                                                                         |
| Clear Height              | 24' - 27'                                                                                                    |
| Dock high loading doors   | 12                                                                                                           |
| Grade level loading doors | 3                                                                                                            |
| Column Spacing            | 48' X 54'                                                                                                    |
| Truck Court Depth         | 185'                                                                                                         |
| Security                  | Fully fenced secure yard                                                                                     |
| Parking                   | 123 Car stalls   37 Trailer stalls (excess yard and trailer parking)                                         |
| Refueling Pump Station    | (2) 15,000-Gallon tanks                                                                                      |
| Location                  | Prime distribution location with identity and frontage on I-5, only minutes to access I-5, Hwy 52, and I-805 |
| Available                 | April 1, 2025                                                                                                |
| Rental Rate               | Call brokers                                                                                                 |
| Operating Expenses        | NNN's = \$.56/SF                                                                                             |
|                           |                                                                                                              |