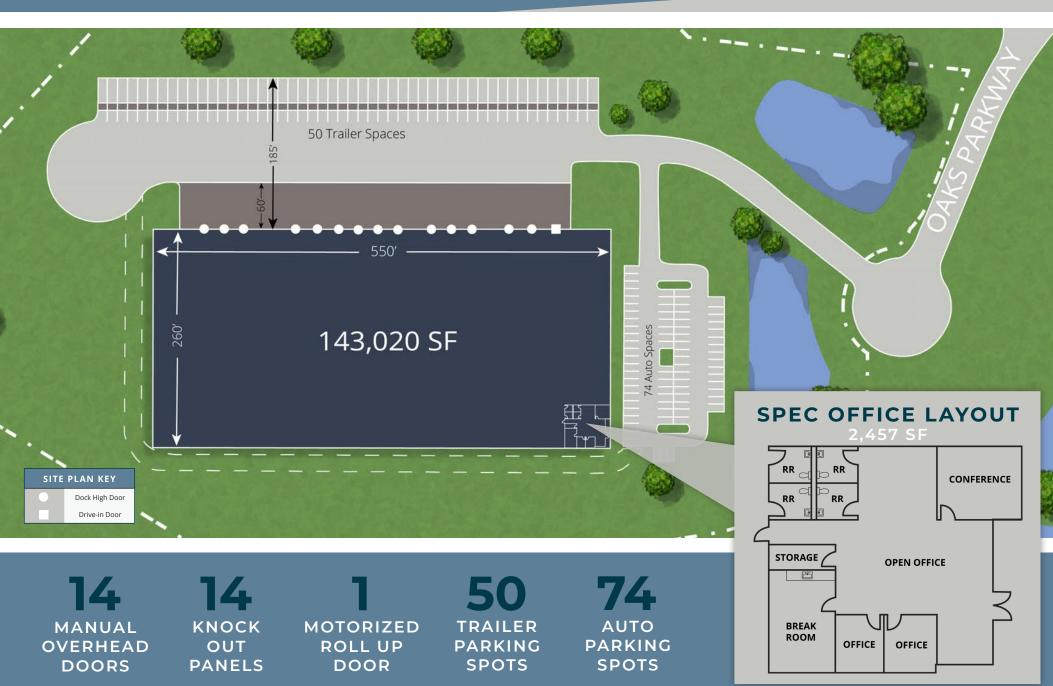

#### THE OAKS COMMERCE CENTER

Site Acreage: 22.72 gross AC

Square Footage: ±143,020 SF

Building Dimensions: 260' x 550'

Office:  $\pm 2,457 \text{ SF}$ 

Bay Sizes: Typical bays - 50' x 50' Speed bays - 60' x 50'

Clear Height: 32'

Auto Parking: ±74 spaces

Trailer Parking: ±50 spaces

Truck Court: 185' truck court; 60' concrete apron

Exterior Walls: Concrete tilt

Slab Construction: 6" reinforced concrete slab

Dock Doors: Fourteen (14) 9' x 10' manual overhead doors;

Fourteen (14) 9' x 10' knock out panels

Overhead Doors: One (1) 12' x 14' motorized roll up door

Roofing: 60mil TPO roof

Fire Protection: ESFR

Electrical Service: 1200 AMPs