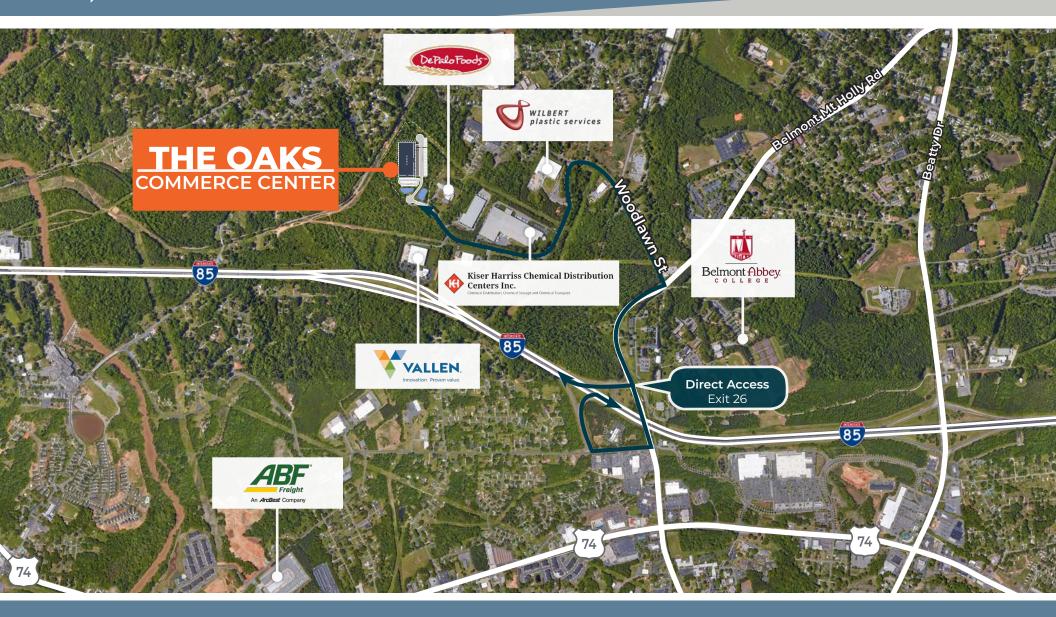

### INTERSTATE ACCESS 2022 The Oaks Parkway | Belmont, NC

**±7.5**MILES

Charlotte's interstate system, with four major interstates across the region, allows for businesses to easily and efficiently transport goods across the East Coast.