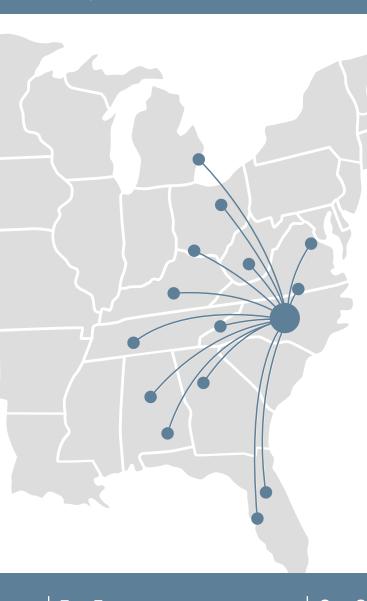

## All IN A DAY'S DRIVE

Charlotte is centrally located on the East Coast, with similar travel time to New York, Chicago, St. Louis, Boston and Miami. Businesses can reach over 50 percent of the U.S. population within 2 hours by plane and 12 hours by truck.

Charlotte's interstate system, with four major interstates across the region, allows for businesses to easily and efficiently transport goods across the East Coast.