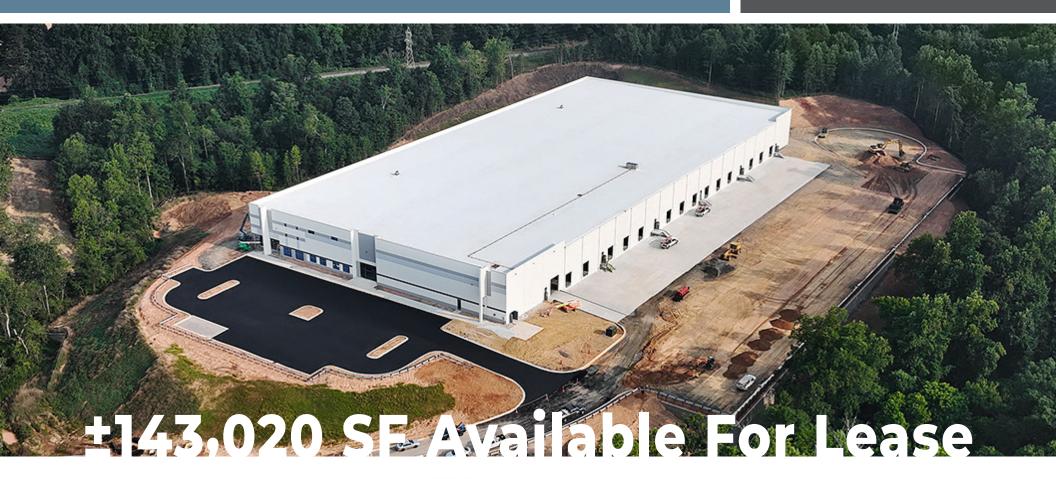

# THE OAKS COMMERCE CENTER

2022 The Oaks Parkway | Belmont, NC

CLASS-A
INDUSTRIAL
DELIVERING
THIS SEPTEMBER

AVISON YOUNG

#### THE OAKS COMMERCE CENTER

Site Acreage: 22.72 gross AC

Square Footage: ±143,020 SF

Building Dimensions: 260' x 550'

Office:  $\pm 2,457 \text{ SF}$ 

Bay Sizes: Typical bays - 50' x 50' Speed bays - 60' x 50'