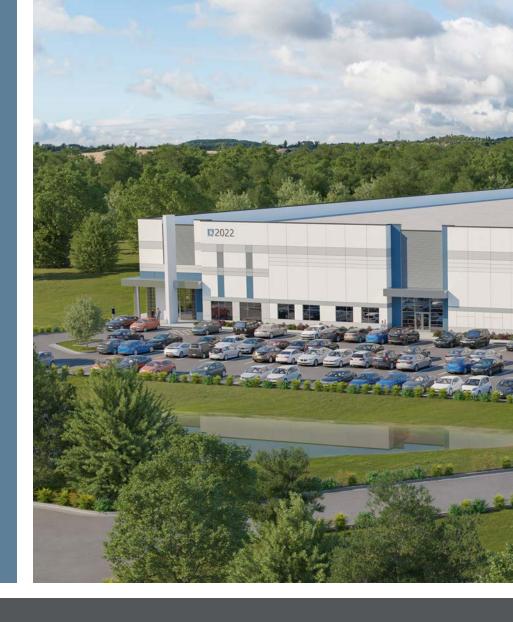

# THE OAKS COMMERCE CENTER

2022 The Oaks Parkway | Belmont, NC

CLASS-A
INDUSTRIAL
DELIVERING
THIS SEPTEMBER

AVISON YOUNG

#### THE OAKS COMMERCE CENTER

Site Acreage: 22.72 gross AC

Square Footage: ±143,020 SF

Building Dimensions: 260' x 550'

Office:  $\pm 2,457 \text{ SF}$ 

Bay Sizes: Typical bays - 50' x 50' Speed bays - 60' x 50'