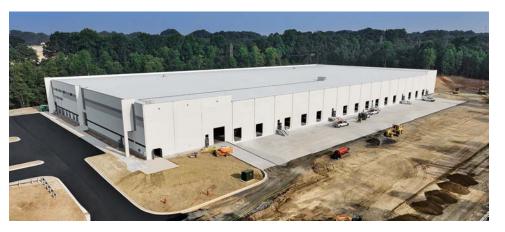

#### THE OAKS COMMERCE CENTER

Site Acreage: 22.72 gross AC

Square Footage: ±143,020 SF

Building Dimensions: 260' x 550'

Office:  $\pm 2,457 \text{ SF}$ 

Bay Sizes: Typical bays - 50' x 50' Speed bays - 60' x 50'