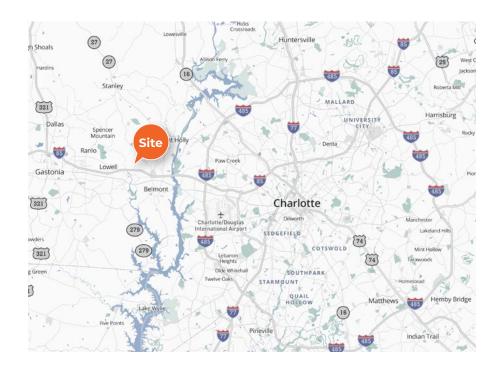

age: 22.72 gross AC

Square Footage: ±143,020 SF

Building Dimensions: 260' x 550'

Office:  $\pm 2,457 \text{ SF}$ 

Bay Sizes: Typical bays - 50' x 50' Speed bays - 60' x 50'

Clear Height: 32'

Auto Parking: ±74 spaces

Trailer Parking: ±50 spaces

Truck Court: 185' truck court; 60' concrete apron

Exterior Walls: Concrete tilt

Slab Construction: 6" reinforced concrete slab

Dock Doors: Fourteen (14) 9' x 10' manual overhead doors;

Fourteen (14) 9' x 10' knock out panels

Overhead Doors: One (1) 12' x 14' motorized roll up door

Roofing: 60mil TPO roof

Fire Protection: ESFR

Electrical Service: 1200 AMPs











### INTERSTATE ACCESS 2022 The Oaks Parkway | Belmont, NC







**±7.5**MILES





### LOCATION PROXIMITY 2022 The Oaks Parkway | Belmont, NC



## All IN A DAY'S DRIVE



Charlotte is centrally located on the East Coast, with similar travel time to New York, Chicago, St. Louis, Boston and Miami. Businesses can reach over 50 percent of the U.S. population within 2 hours by plane and 12 hours by truck.

Charlotte's interstate system, with four major interstates across the region, allows for businesses to easily and efficiently transport goods across the East Coast.





## If you would like more information on this offering please get in touch.

**Tom Tropeano** 

Principal 704 413 0228 tom.tropeano@avisonyoung.com **Gray Gaines** 

Associate 704 413 0230 gray.gaines@avisonyoung.com



#### Visit us online

avisonyoung.com

© 2023 Avison Young - North Carolina, LLC. All rights reserved.

E. & O.E.: The information contained herein was obtained from sources