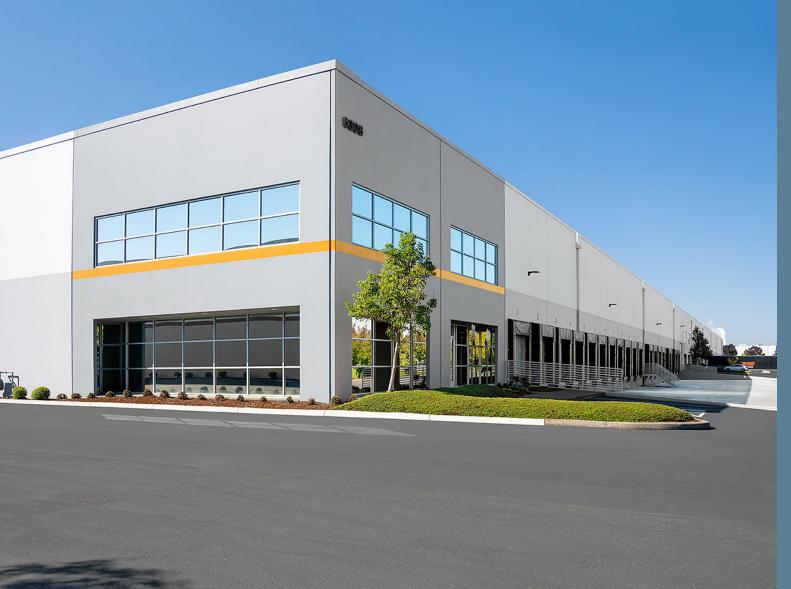

33,937- 106,000 SF Available High Image Distribution Center/ Corporate HQ Property

# 6204-6210 BUILDING 2

NORTH MARINE DR // PORTLAND, OR

# **PROPERTY SPECS**

- ±33,937 SF vs. ±66,063 SF
- Office: ±2,079 SF vs. ±1,496 SF
- Well-equipped existing dock packages
- Forklift charging station
- ±26' minimum clearance
- 277/480v, 3-phase power

- ESFR sprinklers
- T-5 high efficiency (30 fc)
- End-cap space with fenced side yard
- Excellent truck staging and parking