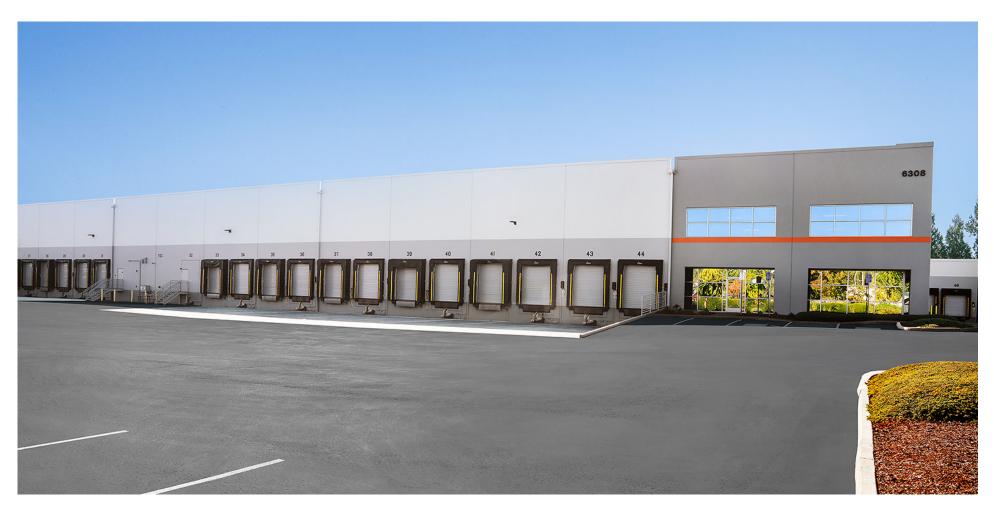

# **PROPERTY SPECS**

- Size: ±226,270 SF
- Office: ±3,478 SF
- Dock high loading: 46
- Ground level loading: 3
- 7-1/2' floor slab

- Parking: Ample with additional trailer staging
- Dock seals and pit levelers on 30 dock doors
- Dock locks on all loading doors

| KEY                 |  |  |
|---------------------|--|--|
| ▲ DOCK HIGH DOORS   |  |  |
| • GRADE LEVEL DOORS |  |  |
| $\Delta$ RAIL DOORS |  |  |

Dock Doors: 46 | Grade Level Doors: 3

Although information has been obtained from sources deemed reliable, neither Owner nor JLL makes any guarantees, warranties, or representations, express or implied, as to the completeness or accuracy as to the information contained herein. Any Projections, opinions, assumptions or estimates used are for example only. There may be differences between projected and actual results and those differences may be material. The property may be withdrawn without notice. Neither Owner nor JLL accepts any liability for any loss or damage suffered by any party resulting from reliance on this information. If the receipient of this information has signed a confidentiality agreement regarding this matter, this information is subject to the terms of that agreement. ©2023 Jones Lang LaSalle Brokerage, Inc., Real Estate license #01856260.