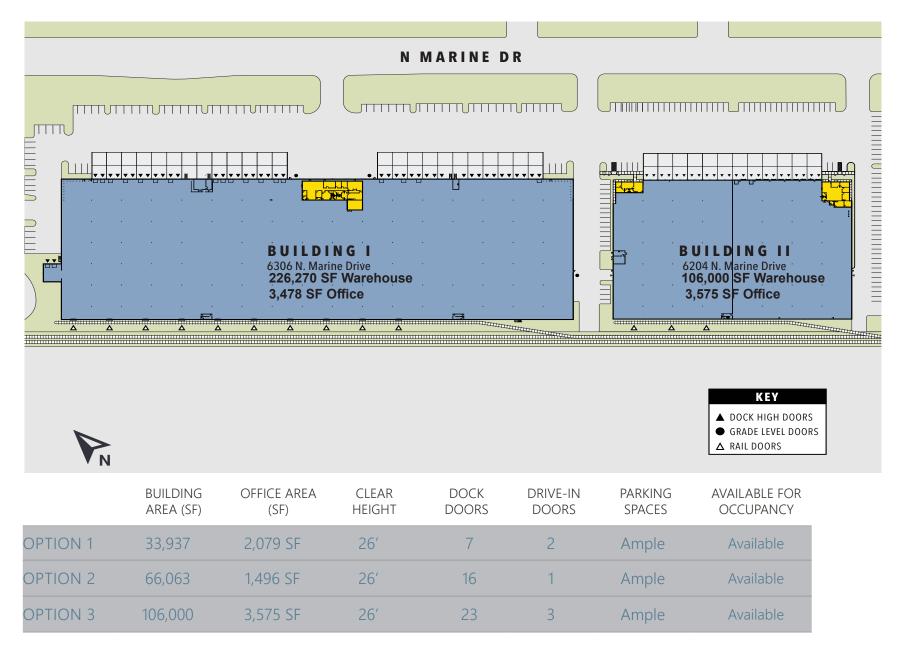

## SITE PLAN

| N MARINE DR |                                           |                                       |
|-------------|-------------------------------------------|---------------------------------------|
|             |                                           |                                       |
|             |                                           |                                       |
|             |                                           |                                       |
|             | <b>BUILDING I</b><br>6306 N. Marine Drive | BUILD IN G II<br>6204 N. Marine Drive |
|             | 226,270 SF Warehouse<br>3,478 SF Office   |                                       |
|             |                                           |                                       |

| KEY                 |  |  |
|---------------------|--|--|
| ▲ DOCK HIGH DOORS   |  |  |
| • GRADE LEVEL DOORS |  |  |
| $\Delta$ RAIL DOORS |  |  |

Dock Doors: 46 | Grade Level Doors: 3

Although information has been obtained from sources deemed reliable, neither Owner nor JLL makes any guarantees, warranties, or representations, express or implied, as to the completeness or accuracy as to the information contained herein. Any Projections, opinions, assumptions or estimates used are for example only. There may be differences between projected and actual results and those differences may be material. The property may be withdrawn without notice. Neither Owner nor JLL accepts any liability for any loss or damage suffered by any party resulting from reliance on this information. If the receipient of this information has signed a confidentiality agreement regarding this matter, this information is subject to the terms of that agreement. ©2023 Jones Lang LaSalle Brokerage, Inc., Real Estate license #01856260.

# **PROPERTY SPECS**

- ±33,937 SF vs. ±66,063 SF
- Office: ±2,079 SF vs. ±1,496 SF
- Well-equipped existing dock packages
- Forklift charging station
- ±26' minimum clearance
- 277/480v, 3-phase power

- ESFR sprinklers
- T-5 high efficiency (30 fc)
- End-cap space with fenced side yard
- Excellent truck staging and parking