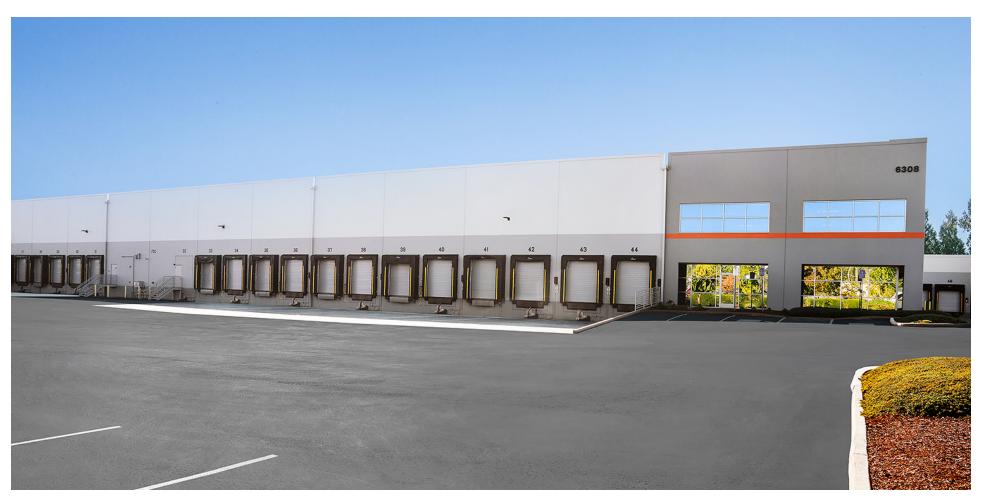

# **PROPERTY SPECS**

- Size: ±226,270 SF
- Office: ±3,478 SF
- Dock high loading: 46
- Ground level loading: 3
- 7-1/2' floor slab

- Parking: Ample with additional trailer staging
- Dock seals and pit levelers on 30 dock doors
- Dock locks on all loading doors