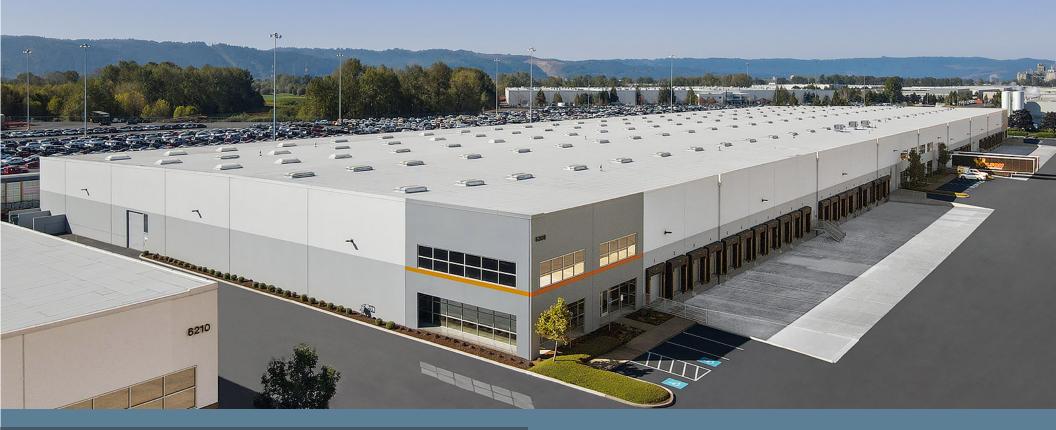

226,270 SF Available High Image Distribution Center/ Corporate HQ Property

# 6308-6310

**BUILDING 1** 

NORTH MARINE DR // PORTLAND, OR

**Tyler Sheils, SIOR** Senior Managing Director +1 503 972 8603 tyler.sheils@jll.com Kevin Kriesien Executive Vice President +1 503 972 8613 kevin.kriesien@jll.com

# **PROPERTY SPECS**

- Size: ±226,270 SF
- Office: ±3,478 SF
- Dock high loading: 46
- Ground level loading: 3
- 7-1/2' floor slab

- Parking: Ample with additional trailer staging
- Dock seals and pit levelers on 30 dock doors
- Dock locks on all loading doors