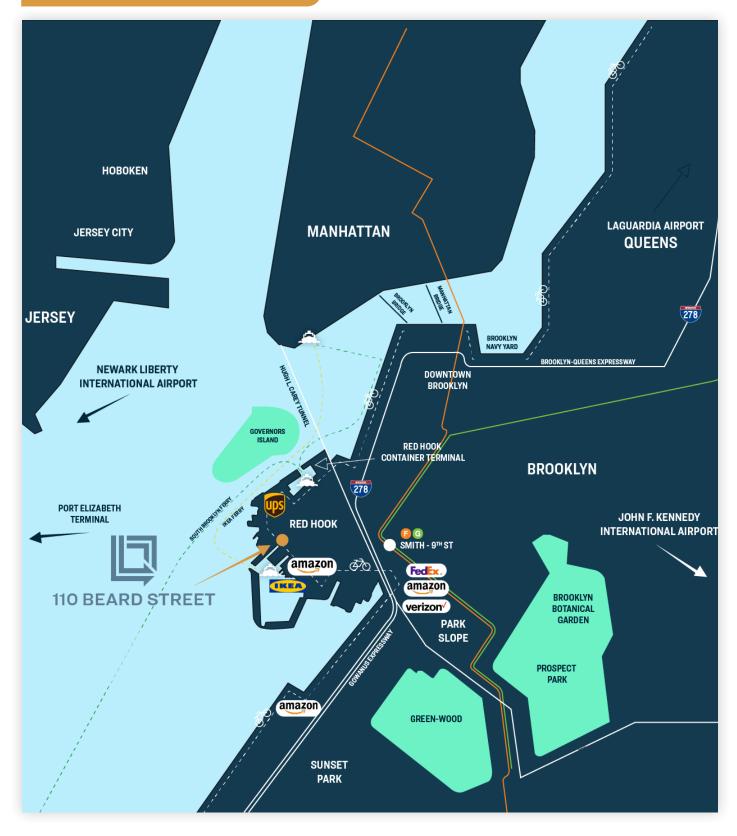

7 off-street loading dock positions, a drive-in ramp and 24 foot ceiling height checks all of the boxes in this highly sought after Red Hook location just minutes from the Brooklyn Queens Expressway (278) and adjacent to Amazon's 270 Richardson Street fulfillment center.

## RED HOOK & SURROUNDING AREA

34-07 Steinway Street, Suite 202 | Long Island City, NY 11101 718-784-8282 / PINNACLERENY.COM

PAVEMENT AREAS

34-07 Steinway Street, Suite 202 Long Island City, NY 11101 718-784-8282