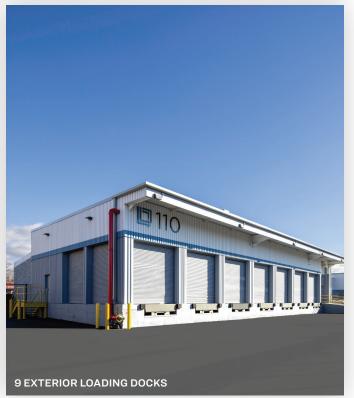

7 off-street loading dock positions, a drive-in ramp and 24 foot ceiling height checks all of the boxes in this highly sought after Red Hook location just minutes from the Brooklyn Queens Expressway (278) and adjacent to Amazon's 270 Richardson Street fulfillment center.

#### **Loading Docks**

- 7 Long Exterior Loading Docks
- 1 Drive-In Ramp

• 3 Short Exterior Docks