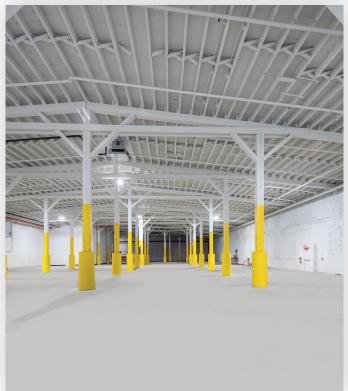

#### **Features**

- 49,529 Sq. Ft. Building
- 1-Story 22' 24' Ceiling Height
- Multiple Loading Docks
- 17x25 Column Span
- One Section Column Free
- 120/208 Volt, 3 Phase 1,600 AMP Service Feeding (2) 800 AMP Main Panels

## PICTURES

34-07 Steinway Street, Suite 202 | Long Island City, NY 11101 718-784-8282 / PINNACLERENY.COM

34-07 Steinway Street, Suite 202 | Long Island City, NY 11101 718-784-8282 / PINNACLERENY.COM