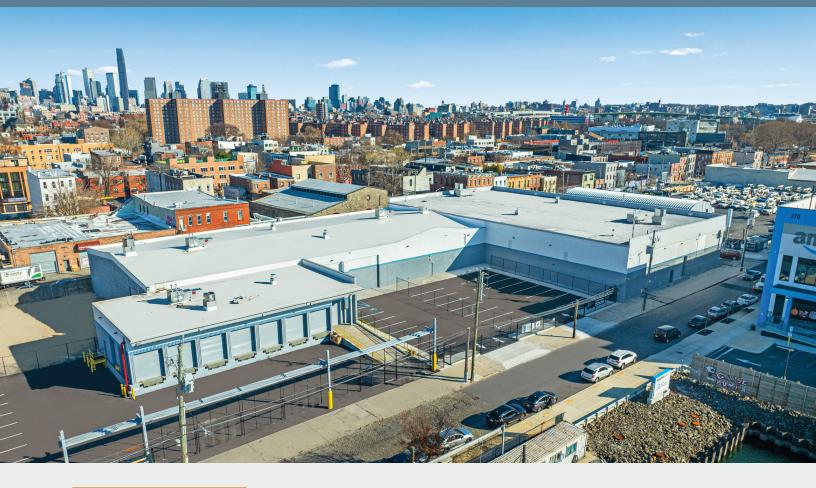

# Industrial Building

49,529 Sq. Ft. Building 1-Story 22' - 24' Ceiling Height Plus 20,546 Sq. Ft. Parking/ Truck Court

## **Property Overview**

The 110 Beard Street offers a unique opportunity to lease a 49,529 square feet 1-story warehouse & logistics building with 20,546 square feet of off-street parking and loading areas.

7 off-street loading dock positions, a drive-in ramp and 24 foot ceiling height checks all of the boxes in this highly sought after Red Hook location just minutes from the Brooklyn Queens Expressway (278) and adjacent to Amazon's 270 Richardson Street fulfillment center.