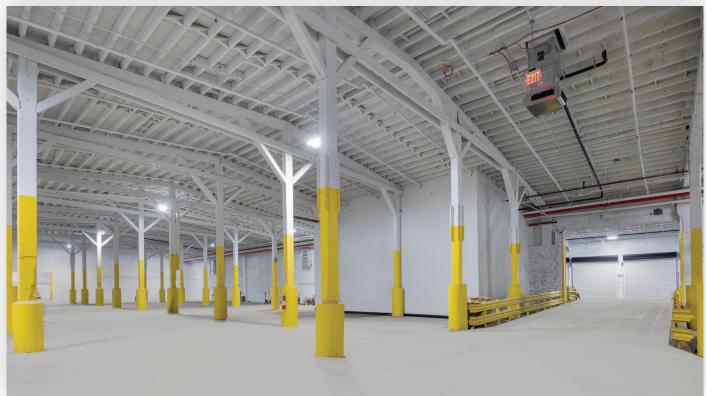

#### **Features**

- 49,529 Sq. Ft. Building
- 1-Story 22' 24' Ceiling Height
- Multiple Loading Docks
- 17x25 Column Span
- One Section Column Free
- 120/208 Volt, 3 Phase 1,600 AMP Service Feeding (2) 800 AMP Main Panels

### PICTURES

34-07 Steinway Street, Suite 202 | Long Island City, NY 11101 718-784-8282 / PINNACLERENY.COM