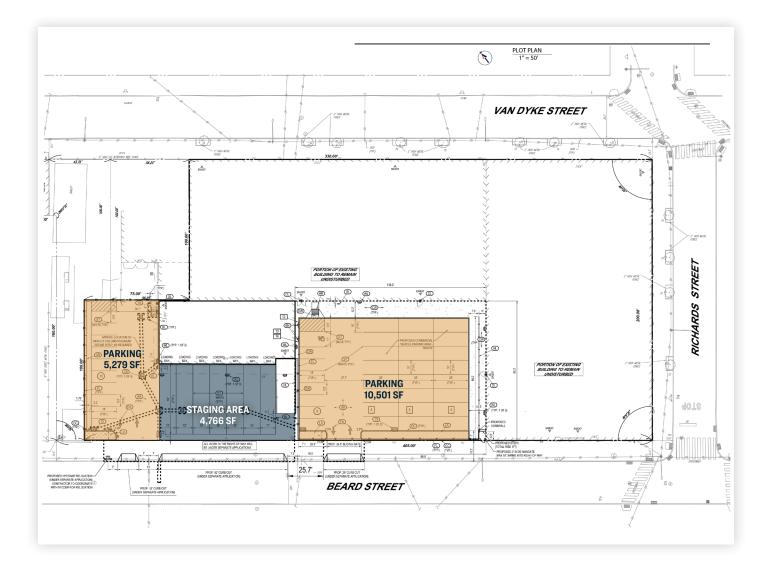

#### Parking

- 20,546 Sq. Ft. Fenced Parking Area
- 24 Vans
- 17 Cars
- 1 Handicapped

## RED HOOK & SURROUNDING AREA

34-07 Steinway Street, Suite 202 | Long Island City, NY 11101 718-784-8282 / PINNACLERENY.COM

PAVEMENT AREAS

34-07 Steinway Street, Suite 202 Long Island City, NY 11101 718-784-8282