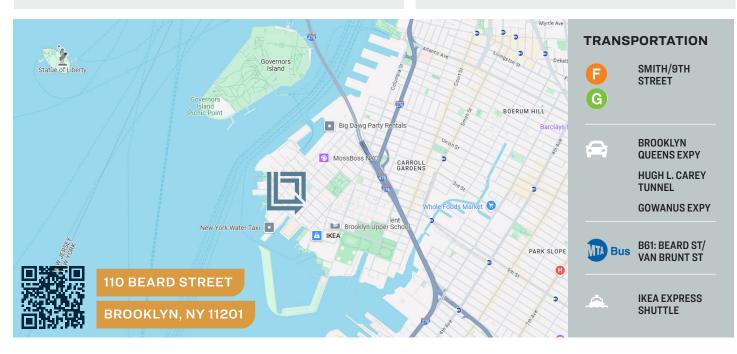

7 off-street loading dock positions, a drive-in ramp and 24 foot ceiling height checks all of the boxes in this highly sought after Red Hook location just minutes from the Brooklyn Queens Expressway (278) and adjacent to Amazon's 270 Richardson Street fulfillment center.

## RED HOOK & SURROUNDING AREA

34-07 Steinway Street, Suite 202 | Long Island City, NY 11101 718-784-8282 / PINNACLERENY.COM

PAVEMENT AREAS

34-07 Steinway Street, Suite 202 Long Island City, NY 11101 718-784-8282