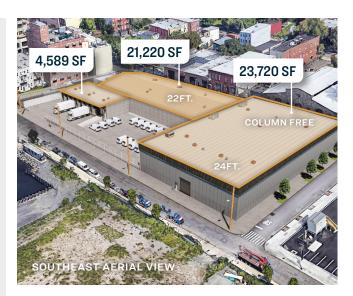

# Industrial Building

49,529 Sq. Ft. Building 1-Story 22' - 24' Ceiling Height Plus 20,546 Sq. Ft. Parking/ Truck Court

#### **Features**

- 49,529 Sq. Ft. Building
- 1-Story 22' 24' Ceiling Height
- Multiple Loading Docks
- 17x25 Column Span
- One Section Column Free
- 120/208 Volt, 3 Phase 1,600 AMP Service Feeding (2) 800 AMP Main Panels