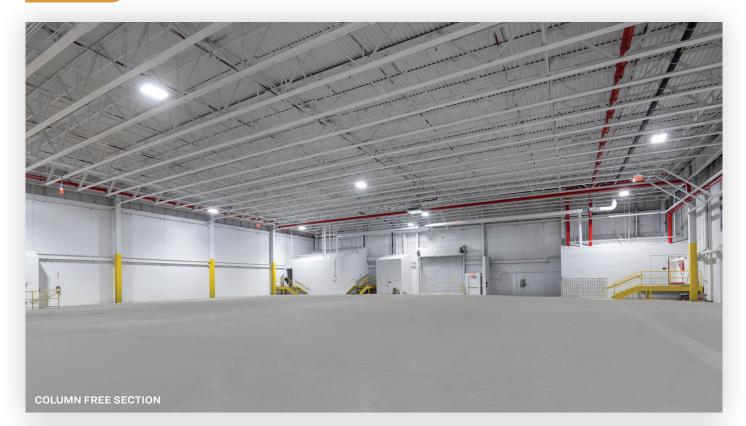

#### **Features**

- 49,529 Sq. Ft. Building
- 1-Story 22' 24' Ceiling Height
- Multiple Loading Docks
- 17x25 Column Span
- One Section Column Free
- 120/208 Volt, 3 Phase 1,600 AMP Service Feeding (2) 800 AMP Main Panels

### PICTURES

34-07 Steinway Street, Suite 202 | Long Island City, NY 11101 718-784-8282 / PINNACLERENY.COM