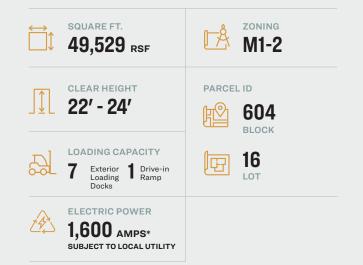

# Industrial Building

49,529 Sq. Ft. Building 1-Story 22' - 24' Ceiling Height Plus 20,546 Sq. Ft. Parking/ Truck Court

7 off-street loading dock positions, a drive-in ramp and 24 foot ceiling height checks all of the boxes in this highly sought after Red Hook location just minutes from the Brooklyn Queens Expressway (278) and adjacent to Amazon's 270 Richardson Street fulfillment center.

#### **Features**

- 49,529 Sq. Ft. Building
- 1-Story 22' 24' Ceiling Height
- Multiple Loading Docks
- 17x25 Column Span
- One Section Column Free
- 120/208 Volt, 3 Phase 1,600 AMP Service Feeding (2) 800 AMP Main Panels

#### Parking

- 20,546 Sq. Ft. Fenced Parking Area
- 24 Vans
- 17 Cars
- 1 Handicapped

#### **Loading Docks**

- 7 Long Exterior Loading Docks
- 1 Drive-In Ramp

• 3 Short Exterior Docks