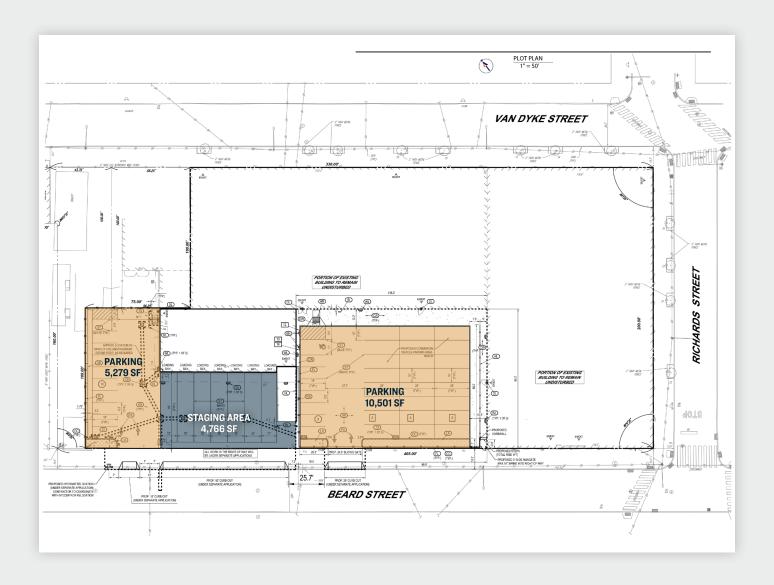

#### **PARKING**

- 20,546 Sq. Ft. Fenced Parking Area
  - 24 Vans
  - 17 Cars
  - · 1 Handicapped

#### **LOADING DOCKS**

- · 7 Long Exterior Loading Docks
- 1 Drive-In Ramp

· 3 Short Exterior Docks