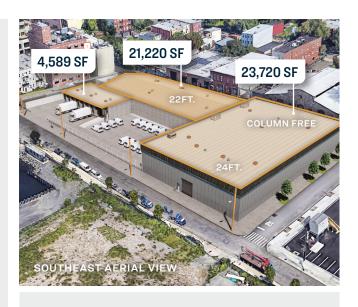

### Warehouse / Parking

49,529 RSF

ZONING M1-2

**CLEAR HEIGHT** 22' - 24'

PARCEL ID

604 BLOCK

LOADING CAPACITY

Exterior 1 Drive-in Ramp Docks

#### **FEATURES**

- 49,529 Sq. Ft. Building
- · 1-Story 22' 24' Ceiling Height
- · Multiple Loading Docks
- 17x25 Column Span
- One Section Column Free
- 120/208 Volt, 3 Phase 1,600 AMP Service Feeding (2) 800 AMP Main Panels

#### **LOADING DOCKS**

- · 7 Long Exterior Loading Docks
- 1 Drive-In Ramp

· 3 Short Exterior Docks