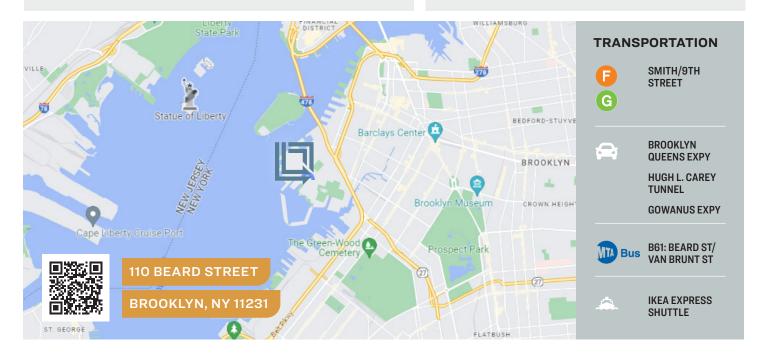

### RED HOOK & SURROUNDING AREA

34-07 Steinway Street, Suite 202  $\mid$  Long Island City, NY 11101