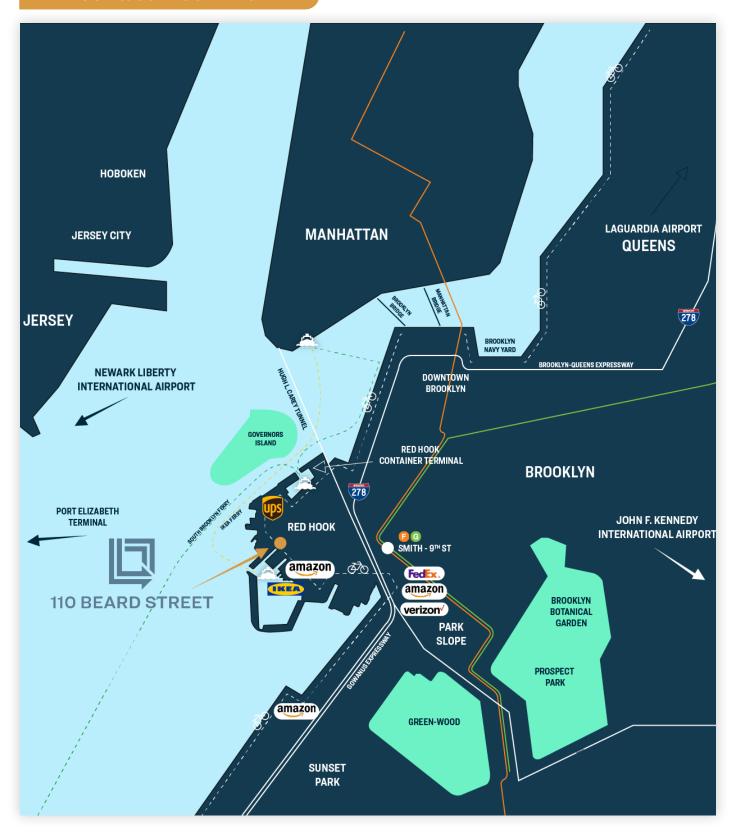

### RED HOOK & SURROUNDING AREA

34-07 Steinway Street, Suite 202  $\mid$  Long Island City, NY 11101

7 off-street loading dock positions, a drive-in ramp and 24 foot ceiling height checks all of the boxes in this highly sought after Red Hook location just minutes from the Brooklyn Queens Expressway (278) and adjacent to Amazon's 270 Richardson Street fulfillment center.