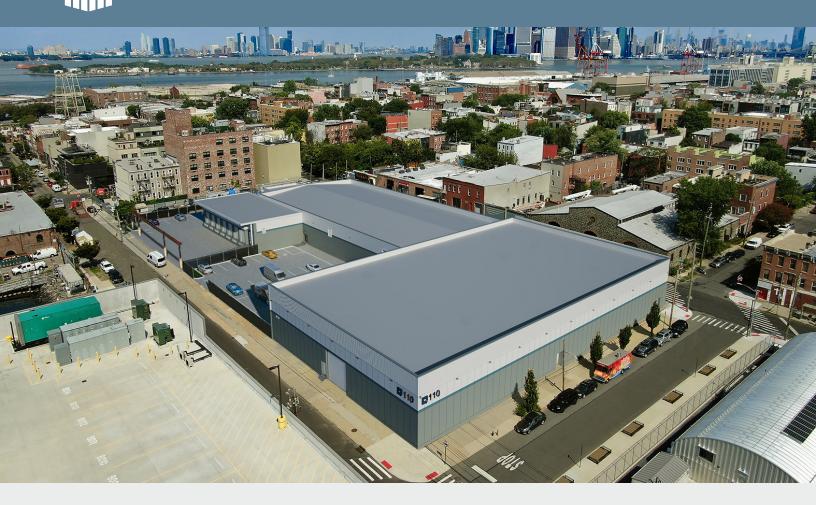

# **Industrial Building**

49,529 Sq. Ft. Building 1-Story 22' - 24' Ceiling Height Plus 20,546 Sq. Ft. Parking/ **Truck Court** 

## **Property Overview**

110 Beard Street offers a unique opportunity to lease a 49,529 square feet 1-story warehouse & logistics building with 20,546 square feet of off-street parking and loading areas.

7 off-street loading dock positions, a drive-in ramp and 24 foot ceiling height checks all of the boxes in this highly sought after Red Hook location just minutes from the Brooklyn Queens Expressway (278) and adjacent to Amazon's 270 Richardson Street fulfillment center.