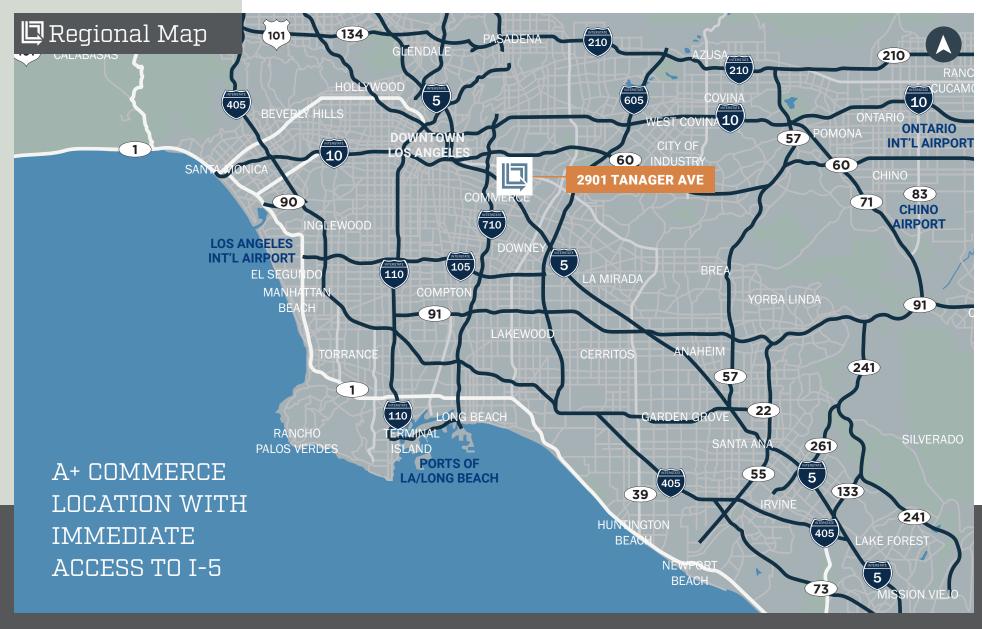

## 🖾 HIGHLIGHTS

Strategic Location with Proximity to the I-5, I-605, I-710 and I-10

45,040 SF Industrial Building For Lease

5 Dock High & 1 Ground Level Loading Doors

Excellent Warehouse/ Manufacturing Facility