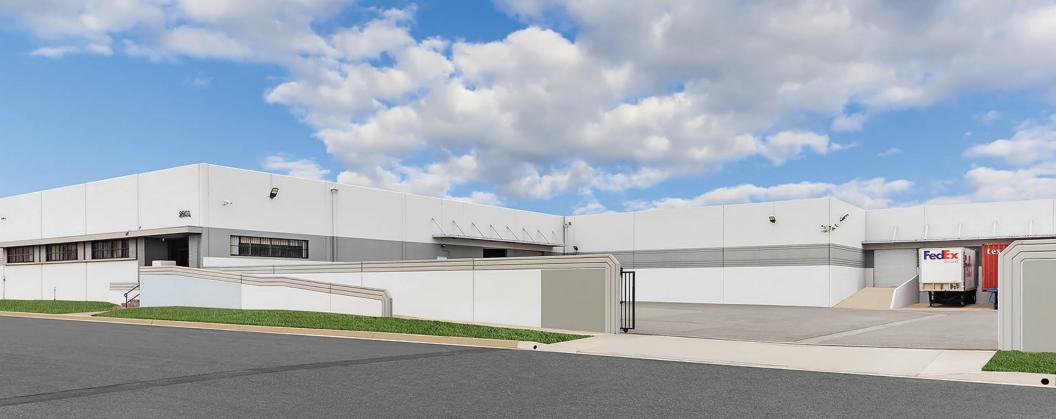

## 45,040 SF Industrial Building for Lease

## 🖾 HIGHLIGHTS

Strategic Location with Proximity to the I-5, I-605, I-710 and I-10

45,040 SF Industrial Building For Lease

5 Dock High & 1 Ground Level Loading Doors

Excellent Warehouse/ Manufacturing Facility

18' Minimum Ceiling Clearance

**Private Fenced Yard** 

**Key Distances** 