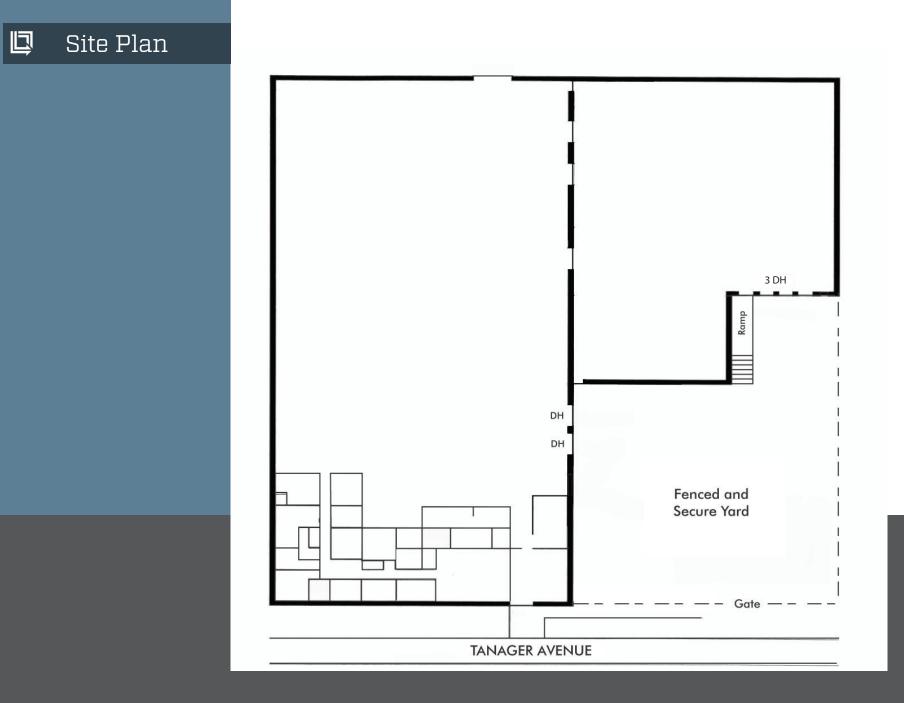

## 🖾 HIGHLIGHTS

Strategic Location with Proximity to the I-5, I-605, I-710 and I-10

45,040 SF Industrial Building For Lease

5 Dock High & 1 Ground Level Loading Doors

Excellent Warehouse/ Manufacturing Facility

18' Minimum Ceiling Clearance

**Private Fenced Yard** 

**Key Distances** 