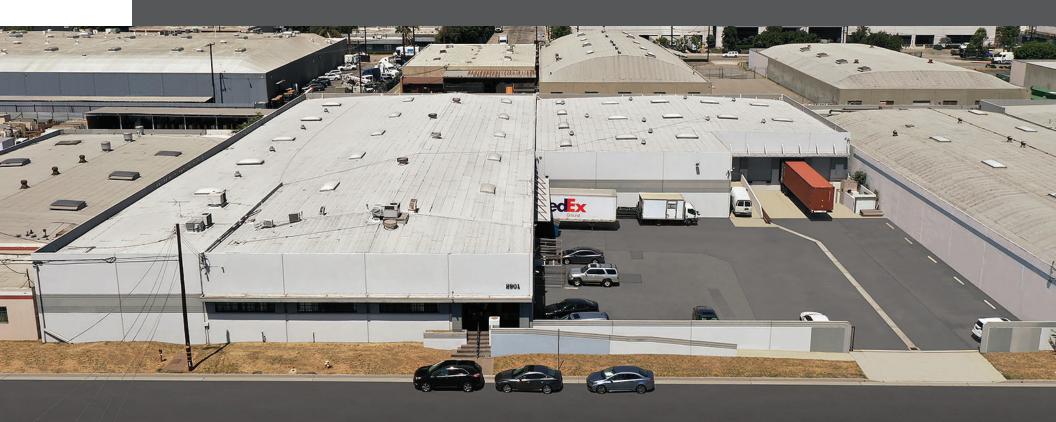

## 45,040 SF Industrial Building for Lease

## 🖾 HIGHLIGHTS

Strategic Location with Proximity to the I-5, I-605, I-710 and I-10

45,040 SF Industrial Building For Lease

5 Dock High & 1 Ground Level Loading Doors

Excellent Warehouse/ Manufacturing Facility

18' Minimum Ceiling Clearance

**Private Fenced Yard** 

**Key Distances** 