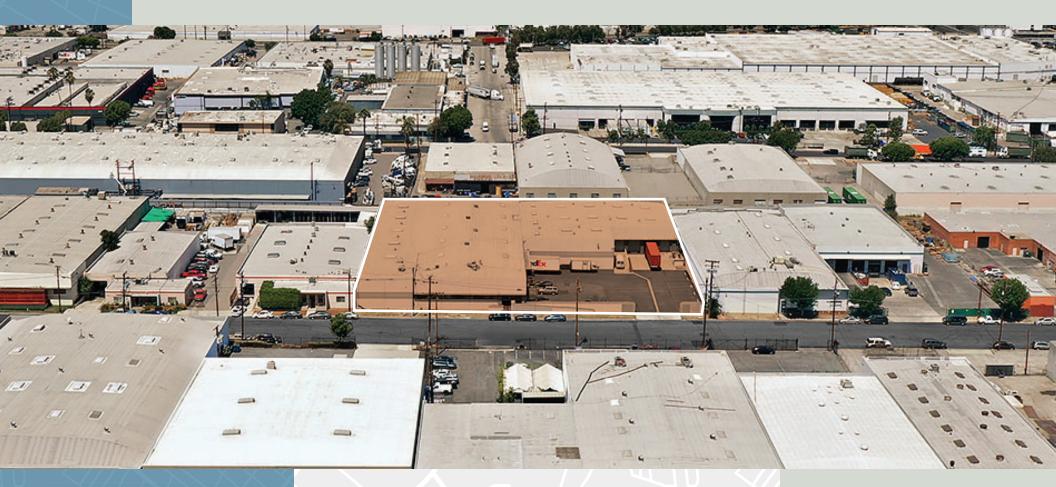

# Commerce, CA 90040

## 45,040 SF Industrial Building for Lease

## 🖾 HIGHLIGHTS

Strategic Location with Proximity to the I-5, I-605, I-710 and I-10

45,040 SF Industrial Building For Lease

5 Dock High & 1 Ground Level Loading Doors

Excellent Warehouse/ Manufacturing Facility

18' Minimum Ceiling Clearance

**Private Fenced Yard** 

**Key Distances** 