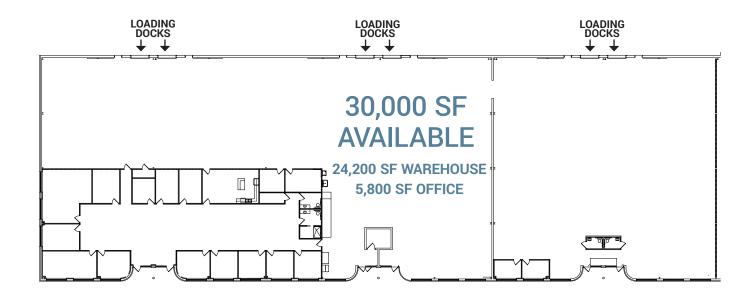

#### 49 STOUTS LANE: UNITS 3 & 4

| RENTABLE BUILDING AREA | 40,092 SF |
|------------------------|-----------|
| YEAR BUILT             | 2008      |
| AVAILABLE SPACE        | 30,000 SF |
| OFFICE SF              | 5,800 SF  |
| WAREHOUSE SF           | 24,200 SF |
| CLEAR HEIGHT           | 18'       |
| COLUMN SPACING         | 25' X 25' |
| LOADING DOCK DOORS     | 6         |
| FIRE PROTECTION        | WET       |
| TRUCK COURT DEPTH      | 75'       |

#### **FLOOR PLAN:**