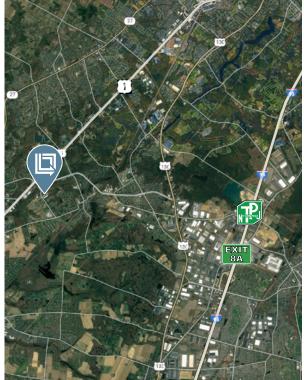

#### **LOCATION:**

| US ROUTE 1                  | 1 Mile   |
|-----------------------------|----------|
| PRINCETON                   | 7 Miles  |
| NJ TURNPIKE EXIT 8A         | 8 Miles  |
| I-295 EXIT 67               | 10 Miles |
| NEWARK LIBERTY INTL AIRPORT | 34 Miles |
| PORT OF NEWARK/ELIZABETH    | 38 Miles |
| NEW YORK CITY               | 46 Miles |
| PHILADELPHIA                | 49 Miles |
| PHILADELPHIA INTL AIRPORT   | 58 Miles |