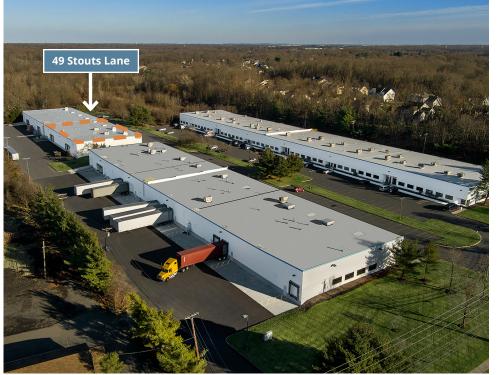

# **STOUTS LANE** BUSINESS PARK

49 STOUTS LANE, MONMOUTH JUNCTION, NJ 08852

NEW JERSEY TURNPIKE EXIT 8A LESS THAN 8 MILES

#### 49 STOUTS LANE: UNITS 3 & 4

| RENTABLE BUILDING AREA | 40,092 SF |
|------------------------|-----------|
| YEAR BUILT             | 2008      |
| AVAILABLE SPACE        | 30,000 SF |
| OFFICE SF              | 5,800 SF  |
| WAREHOUSE SF           | 24,200 SF |
| CLEAR HEIGHT           | 18'       |
| COLUMN SPACING         | 25' X 25' |
| LOADING DOCK DOORS     | 6         |
| FIRE PROTECTION        | WET       |
| TRUCK COURT DEPTH      | 75'       |