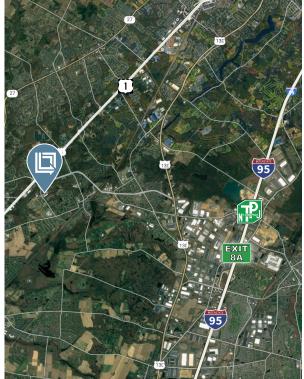

#### **LOCATION:**

| US ROUTE 1                  | 1 Mile   |
|-----------------------------|----------|
| PRINCETON                   | 7 Miles  |
| NJ TURNPIKE EXIT 8A         | 8 Miles  |
| I-295 EXIT 67               | 10 Miles |
| NEWARK LIBERTY INTL AIRPORT | 34 Miles |
| PORT OF NEWARK/ELIZABETH    | 38 Miles |
| NEW YORK CITY               | 46 Miles |
| PHILADELPHIA                | 49 Miles |
| PHILADELPHIA INTL AIRPORT   | 58 Miles |