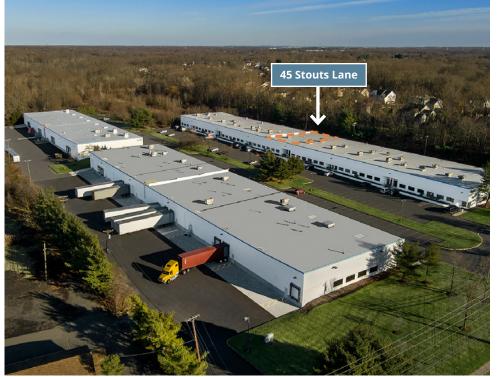

# **STOUTS LANE BUSINESS PARK**

45 STOUTS LANE, MONMOUTH JUNCTION, NJ 08852

NEW JERSEY TURNPIKE EXIT 8A LESS THAN 8 MILES