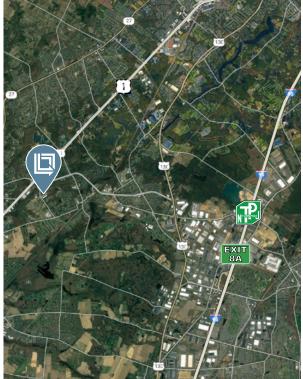

#### **LOCATION:**

| US ROUTE 1                  | 1 Mile   |
|-----------------------------|----------|
| PRINCETON                   | 7 Miles  |
| NJ TURNPIKE EXIT 8A         | 8 Miles  |
| I-295 EXIT 67               | 10 Miles |
| NEWARK LIBERTY INTL AIRPORT | 34 Miles |
| PORT OF NEWARK/ELIZABETH    | 38 Miles |
| NEW YORK CITY               | 46 Miles |
| PHILADELPHIA                | 49 Miles |
| PHILADELPHIA INTL AIRPORT   | 58 Miles |