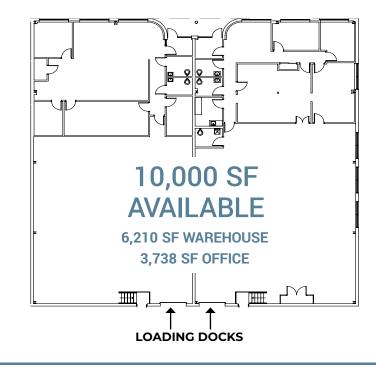

#### 45 STOUTS LANE: SUITE 12

| RENTABLE BUILDING AREA | 65,000 SF |
|------------------------|-----------|
| YEAR BUILT             | 1987      |
| AVAILABLE SPACE        | 10,000 SF |
| OFFICE SF              | 3,738 SF  |
| WAREHOUSE SF           | 6,210 SF  |
| CLEAR HEIGHT           | 18'       |
| COLUMN SPACING         | 25' X 25' |
| LOADING DOCK DOORS     | 2         |
| FIRE PROTECTION        | WET       |
| TRUCK COURT DEPTH      | 80'       |

# TOTOLO

**FLOOR PLAN:** 