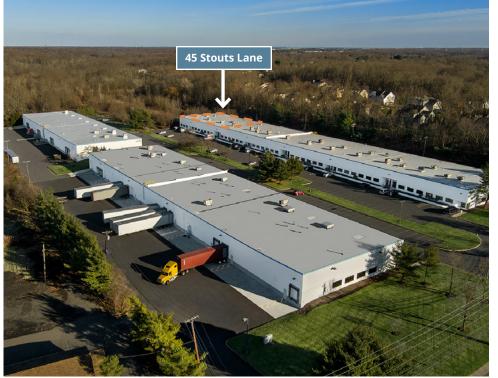

# **STOUTS LANE BUSINESS PARK**

45 STOUTS LANE, MONMOUTH JUNCTION, NJ 08852

NEW JERSEY TURNPIKE EXIT 8A LESS THAN 8 MILES

# **STOUTS LANE** BUSINESS PARK

49 STOUTS LANE, MONMOUTH JUNCTION, NJ 08852

NEW JERSEY TURNPIKE EXIT 8A LESS THAN 8 MILES