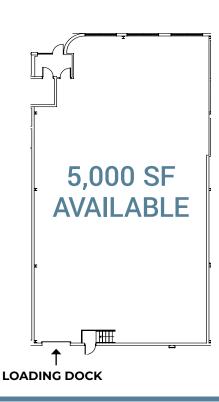

#### 45 STOUTS LANE: SUITE 7

| RENTABLE BUILDING AREA | 65,000 SF |
|------------------------|-----------|
| YEAR BUILT             | 1987      |
| AVAILABLE SPACE        | 5,000 SF  |
| CLEAR HEIGHT           | 18'       |
| COLUMN SPACING         | 25' X 25' |
| LOADING DOCK DOORS     | 1         |
| FIRE PROTECTION        | WET       |
| TRUCK COURT DEPTH      | 80'       |

### 

**FLOOR PLAN:** 