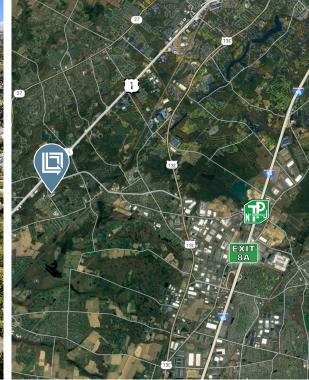

# LOCATION:

| US ROUTE 1                  | 1 Mile   |
|-----------------------------|----------|
| PRINCETON                   | 7 Miles  |
| NJ TURNPIKE EXIT 8A         | 8 Miles  |
| I-295 EXIT 67               | 10 Miles |
| NEWARK LIBERTY INTL AIRPORT | 34 Miles |
| PORT OF NEWARK/ELIZABETH    | 38 Miles |
| NEW YORK CITY               | 46 Miles |
| PHILADELPHIA                | 49 Miles |
| PHILADELPHIA INTL AIRPORT   | 58 Miles |