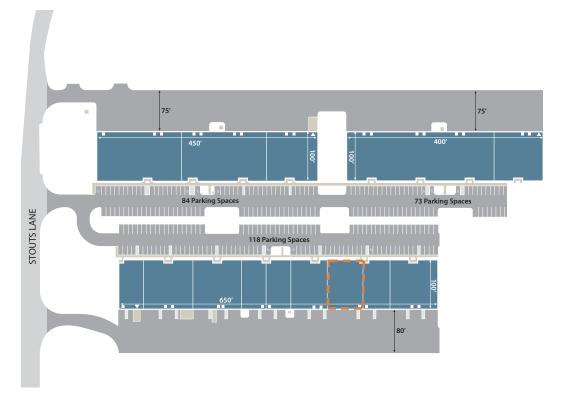

### SITE PLAN:

## **SPECIFICATIONS:**

| 45 STOUTS LANE: SUITE 9B-10 |           |
|-----------------------------|-----------|
| RENTABLE BUILDING AREA      | 65,000 SF |
| YEAR BUILT                  | 1987      |
| AVAILABLE SPACE             | 7,500 SF  |
| OFFICE SF                   | 2,824 SF  |
| WAREHOUSE SF                | 4,676 SF  |
| CLEAR HEIGHT                | 18′       |
| COLUMN SPACING              | 25' X 25' |
| LOADING DOCK DOORS          | 1         |
| FIRE PROTECTION             | WET       |
| TRUCK COURT DEPTH           | 80'       |