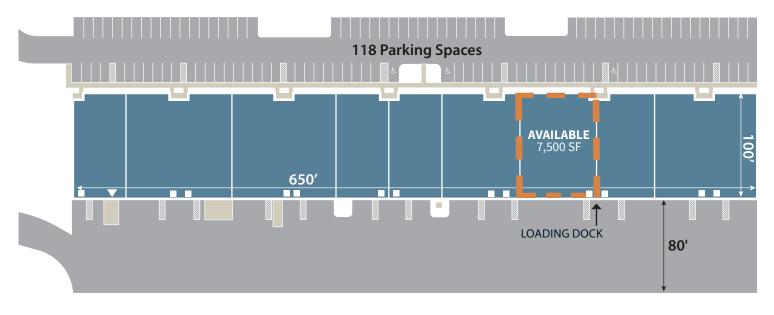

#### SUITE 9B-10

## **SPECIFICATIONS:**

| 45 STOUTS LANE: SUITE 9B-10 |           |
|-----------------------------|-----------|
| RENTABLE BUILDING AREA      | 65,000 SF |
| YEAR BUILT                  | 1987      |
| AVAILABLE SPACE             | 7,500 SF  |
| OFFICE SF                   | 2,824 SF  |
| WAREHOUSE SF                | 4,676 SF  |
| CLEAR HEIGHT                | 18′       |
| COLUMN SPACING              | 25' X 25' |
| LOADING DOCK DOORS          | 1         |
| FIRE PROTECTION             | WET       |
| TRUCK COURT DEPTH           | 80'       |