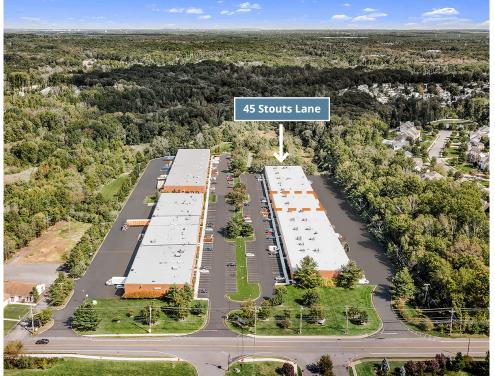

# **STOUTS LANE** BUSINESS PARK

45 STOUTS LANE, MONMOUTH JUNCTION, NJ 08852

NEW JERSEY TURNPIKE EXIT 8A LESS THAN 8 MILES