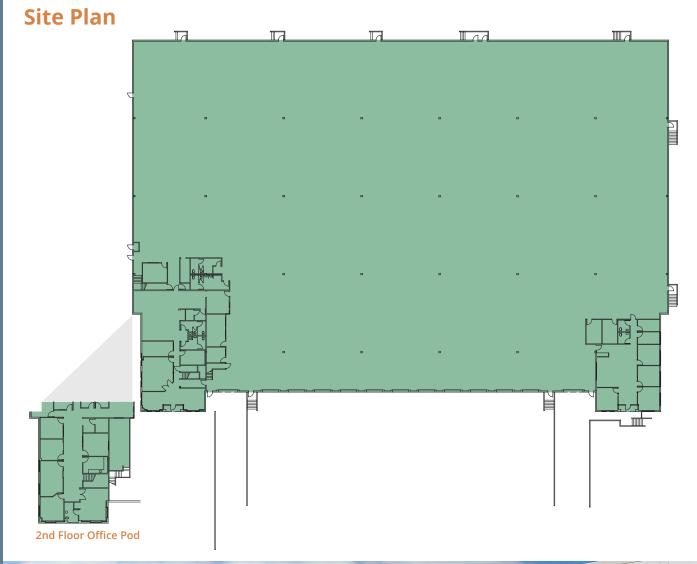

# The Property

### Highlights

- Corporate Image Building
- 76,109 SF Available
- 9,071 SF High Quality Offices
- 28' 33' Clearance Height
- 11 Dock High Doors
- 2 Grade Level Doors
- ESFR Sprinkler System
- 120' 155' Truck Court
- Abundant Parking
- Secured Yard
- 405 Freeway Visibility and Adjacency