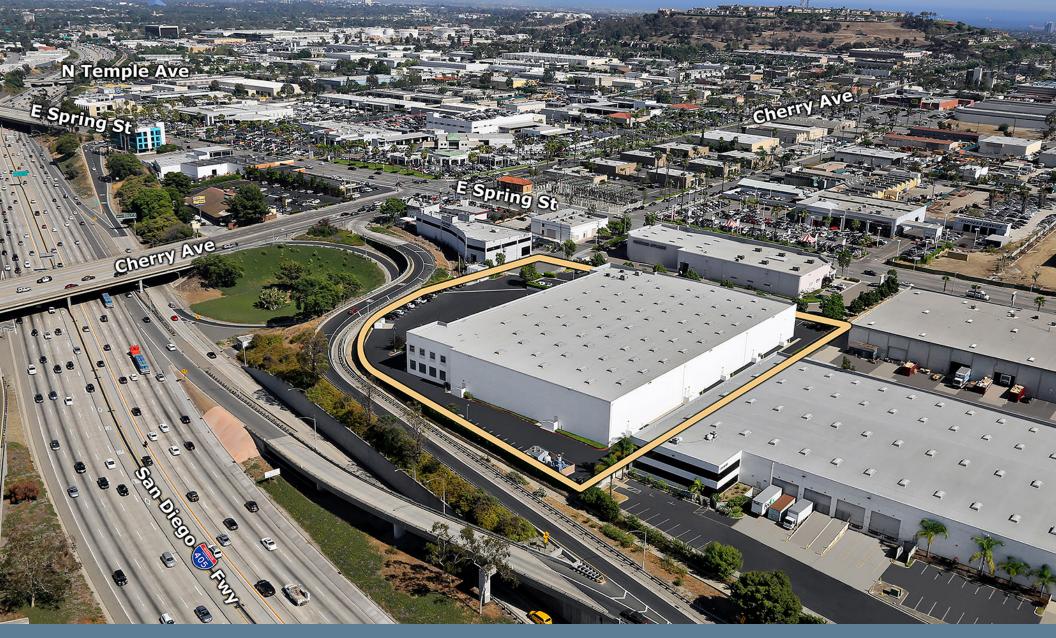

# The Property

### Highlights

- Corporate Image Building
- 76,109 SF Available
- 9,071 SF High Quality Offices
- 28' 33' Clearance Height
- 11 Dock High Doors
- 2 Grade Level Doors
- ESFR Sprinkler System
- 120' 155' Truck Court
- Abundant Parking
- Secured Yard
- 405 Freeway Visibility and Adjacency