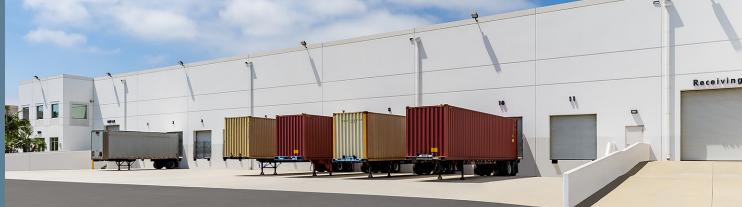

# The Property

### Highlights

- Corporate Image Building
- 76,109 SF Available
- 9,071 SF High Quality Offices
- 28' 33' Clearance Height
- 11 Dock High Doors
- 2 Grade Level Doors
- ESFR Sprinkler System
- 120' 155' Truck Court
- Abundant Parking
- Secured Yard
- 405 Freeway Visibility and Adjacency