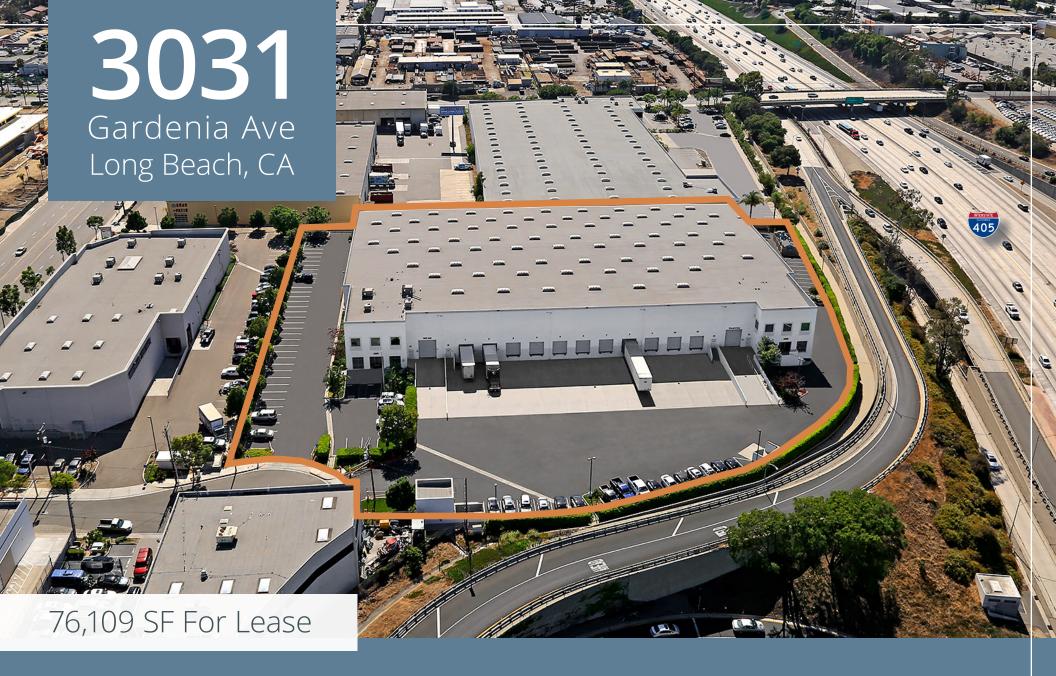

# The Property

### Highlights

- Corporate Image Building
- 76,109 SF Available
- 9,071 SF High Quality Offices
- 28' 33' Clearance Height
- 11 Dock High Doors
- 2 Grade Level Doors
- ESFR Sprinkler System
- 120' 155' Truck Court
- Abundant Parking
- Secured Yard
- 405 Freeway Visibility and Adjacency