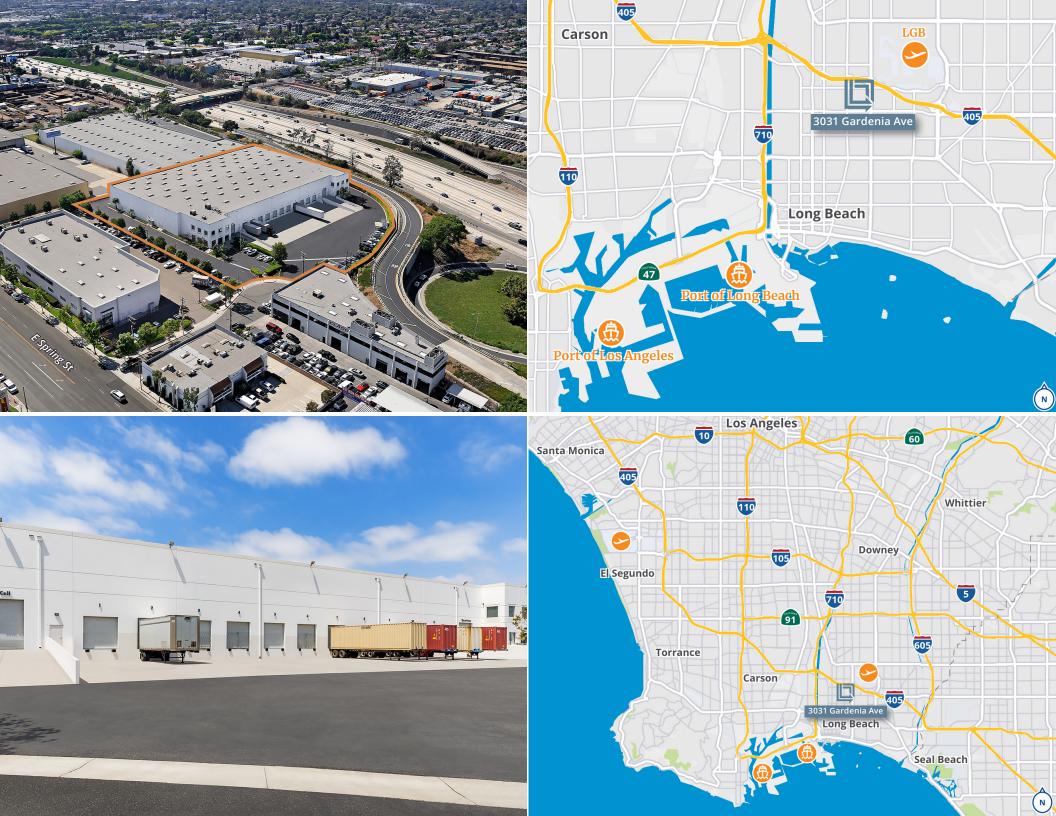

# The Property

### Highlights

- Corporate Image Building
- 76,109 SF Available
- 9,071 SF High Quality Offices
- 28' 33' Clearance Height
- 11 Dock High Doors
- 2 Grade Level Doors
- ESFR Sprinkler System
- 120' 155' Truck Court
- Abundant Parking
- Secured Yard
- 405 Freeway Visibility and Adjacency