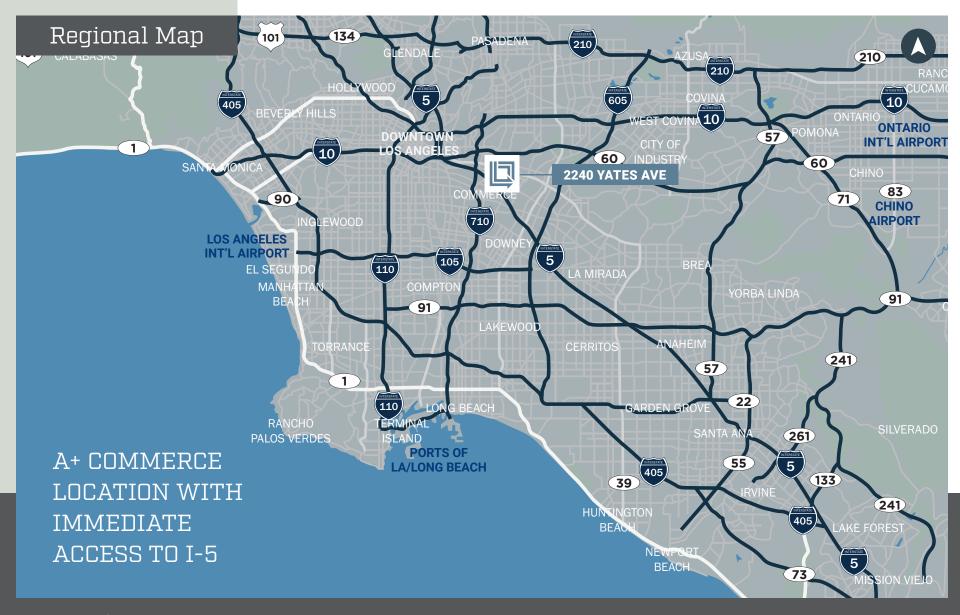

#### **Key Distances**

INTERSTATE 710

INTERSTATE 605

**DOWNTOWN** LOS ANGELES

7.2 MILES

9.1 MILES

**PORTS OF** LOS ANGELES AND LONG BEACH 20 MILES

22 MILES

1.0 MILES

3.1 MILES

3.4 MILES

3.4 MILES

5.3 MILES