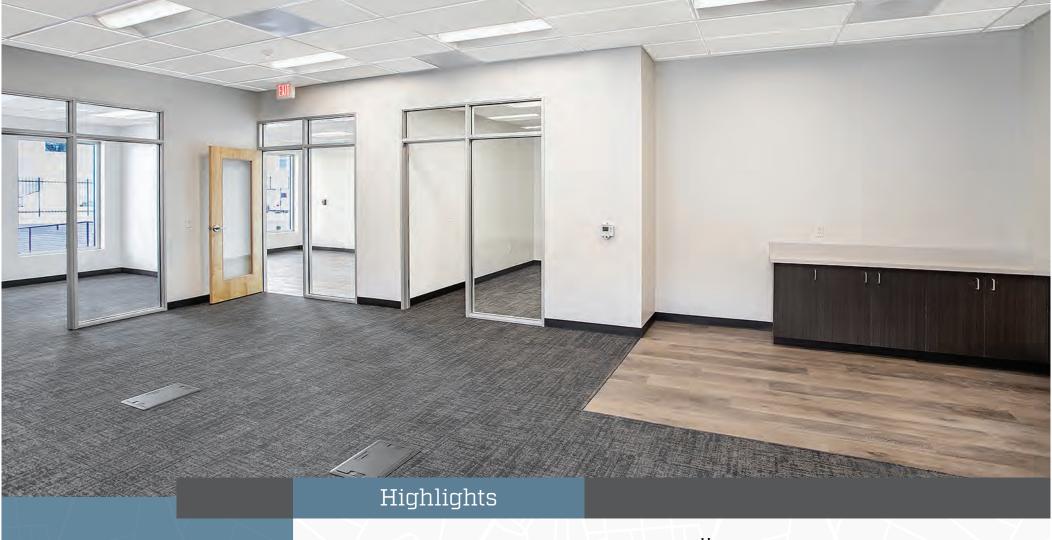

## 73,906 SF Industrial Building for Lease

Fully Renovated including new office, restrooms, lighting and yard

Highly Desirable and Accessible Central Los Angeles Location

73,906 SF Industrial Building For Lease

6 Dock High Loading Doors

New LED Lights

18' Ceiling Clearance

2,835 SF New Office/Restrooms

Private Fenced Yard