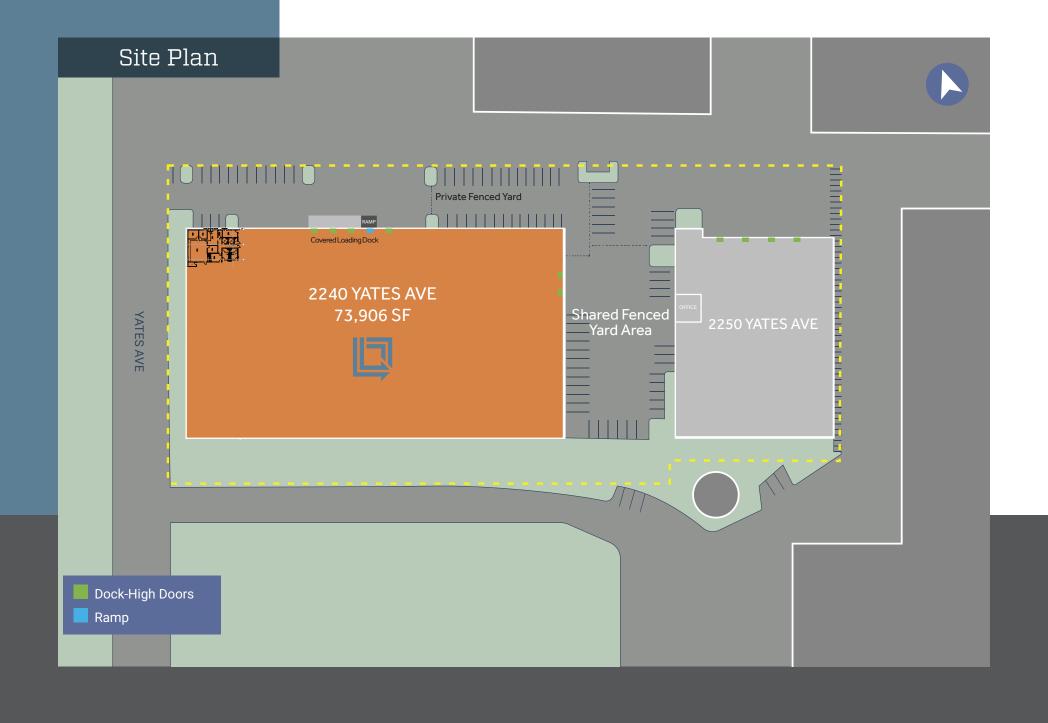

## 73,906 SF Industrial Building for Lease

Fully Renovated including new office, restrooms, lighting and yard

Highly Desirable and Accessible Central Los Angeles Location

73,906 SF Industrial Building For Lease

6 Dock High Loading Doors

New LED Lights

18' Ceiling Clearance

2,835 SF New Office/Restrooms

Private Fenced Yard