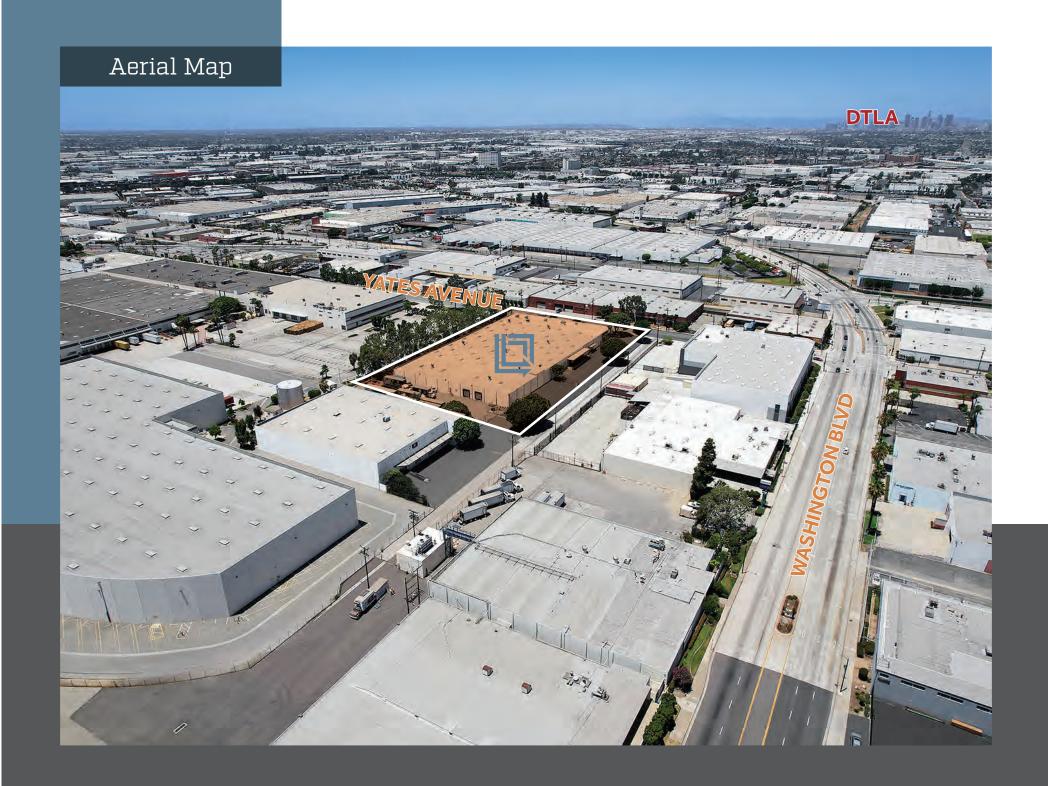

# 2240 Yates Avenue

Commerce, CA 90040

## 73,906 SF Industrial Building for Lease

Fully Renovated including new office, restrooms, lighting and yard

Highly Desirable and Accessible Central Los Angeles Location

73,906 SF Industrial Building For Lease