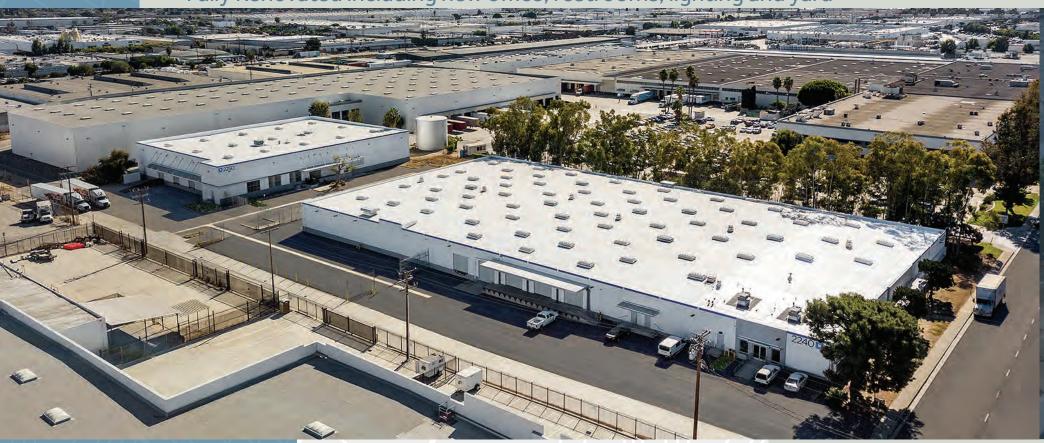

# 2240 Yates Avenue

Commerce, CA 90040

## 73,906 SF Industrial Building for Lease

Fully Renovated including new office, restrooms, lighting and yard

Highly Desirable and Accessible Central Los Angeles Location

73,906 SF Industrial Building For Lease

6 Dock High Loading Doors

New LED Lights

18' Ceiling Clearance

2,835 SF New Office/Restrooms

Private Fenced Yard