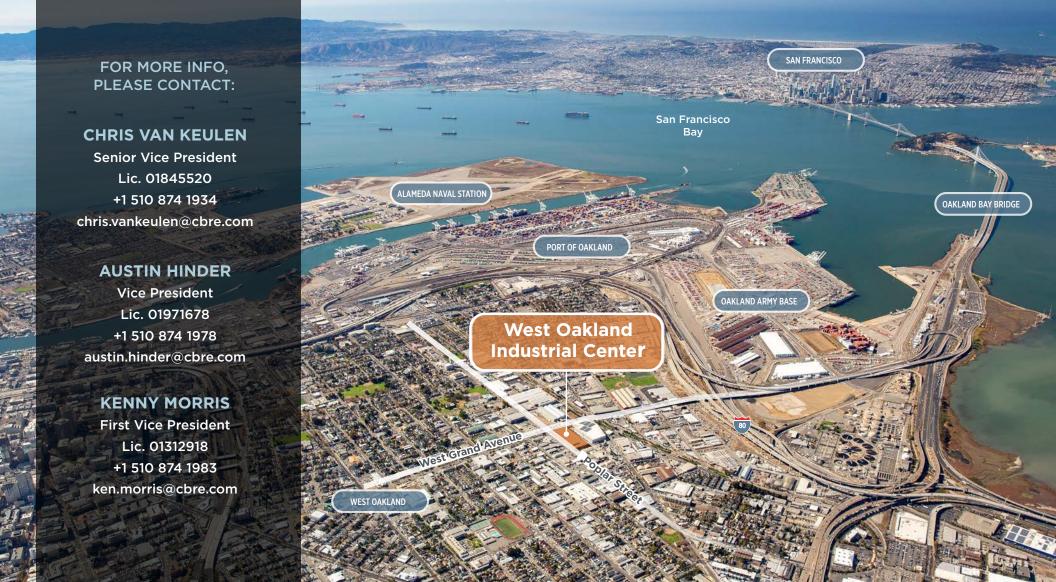

Onsite Property Management

Secured Loading & Off Street Parking

Located right off the Dock Platform - Dock & Grade Loading

Ground Zero West Oakland Location with immediate access to Bay Bridge and San Francisco