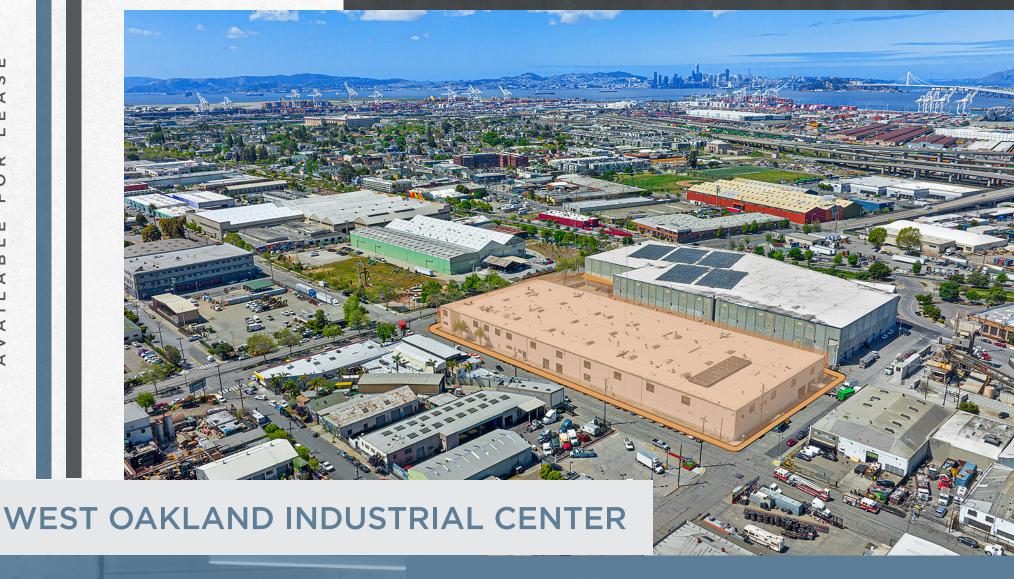

5,421 SF - 66,338 SF AVAILABLE (4 UNITS)

**LBA**Logistics <a href="#">LBALogistics</a> <a href="#">□</a>

**CBRE** 

Fully Sprinklered

53' Truck Access Permitted Throughout Property

Under New Institutional Ownership - Project Improvements Underway

Onsite Property Management

Secured Loading & Off Street Parking

Located right off the Dock Platform - Dock & Grade Loading

Ground Zero West Oakland Location with immediate access to Bay Bridge and San Francisco