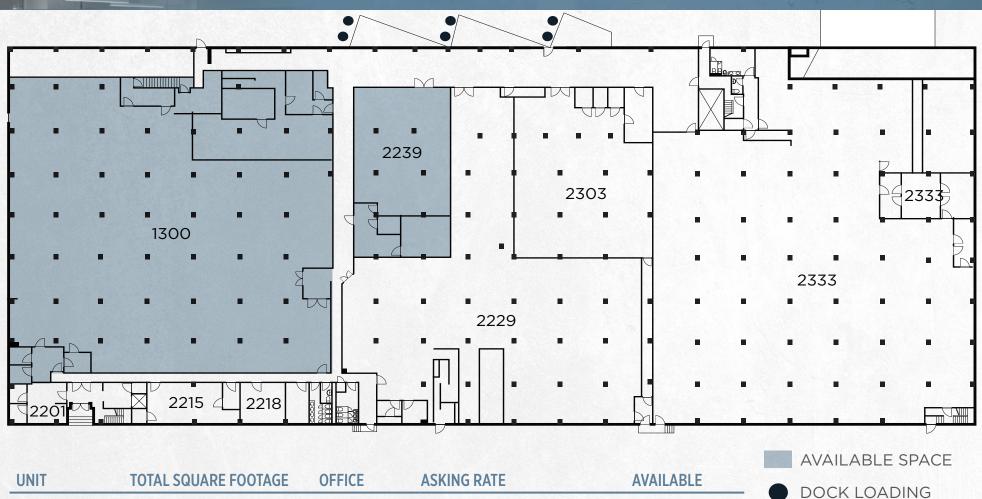

## FLOOR PLAN FLOOR 1 / ±104,395 TOTAL SF

| UNIT      | TOTAL SQUARE FOOTAGE | OFFICE | ASKING RATE                 | AVAILABLE    |
|-----------|----------------------|--------|-----------------------------|--------------|
| Unit 1300 | 32,354 SF            | TBD    | \$1.10/SF NNN + \$0.55 Opex | June 1, 2022 |
| Unit 2239 | 5,421 SF             | 687 SF | \$1.10/SF NNN + \$0.55 Opex | Now          |