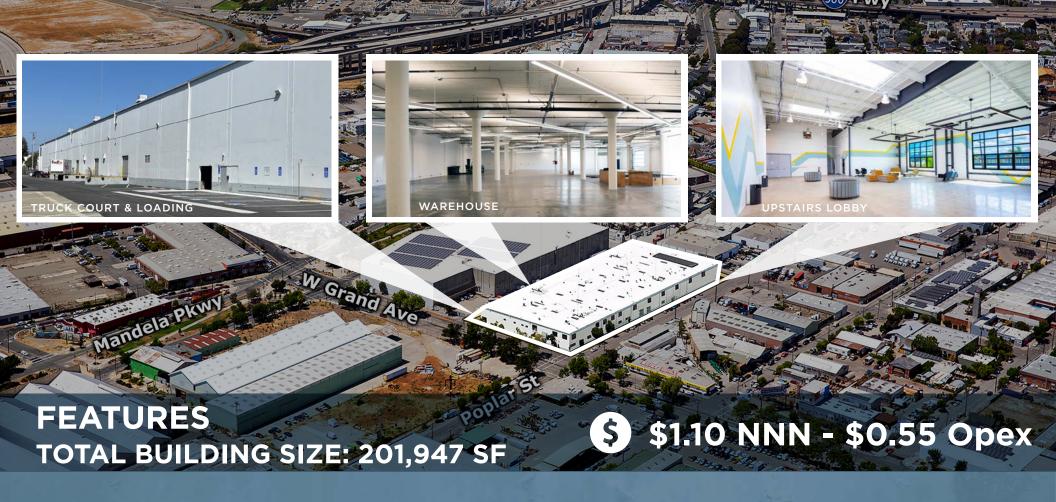

1st Floor - 16'-17' Clear Height 2nd Floor - 22'-24' Clear Height

Second Floor - Dedicated Truck Access & Dock Loading