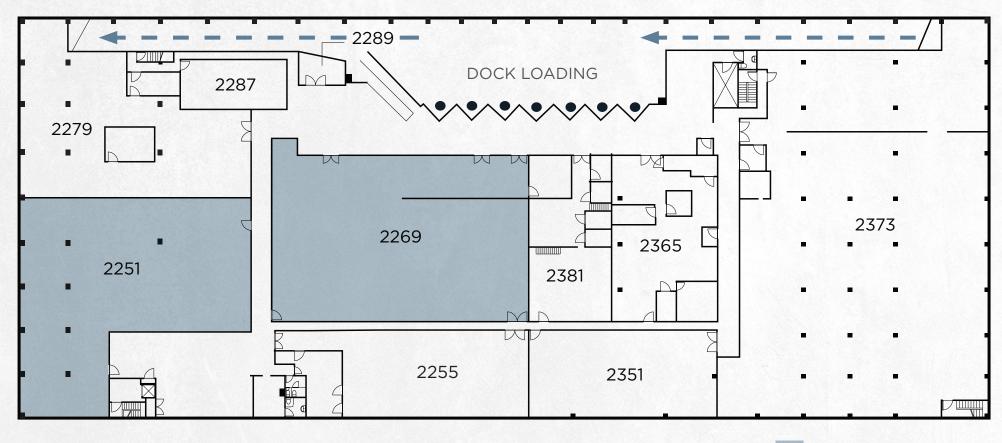

## FLOOR PLAN FLOOR 2 / ±97,552 TOTAL SF

| UNIT      | TOTAL SQUARE FOOTAGE | OFFICE | ASKING RATE                 | AVAILABLE    | AVAILABLE SPACE |
|-----------|----------------------|--------|-----------------------------|--------------|-----------------|
| Unit 2251 | 13,257 SF            | TBD    | \$1.10/SF NNN + \$0.55 Opex | Now          | DOCK LOADING    |
| Unit 2269 | 15,306 SF            | TBD    | \$1.10/SF NNN + \$0.55 Opex | June 1, 2022 |                 |