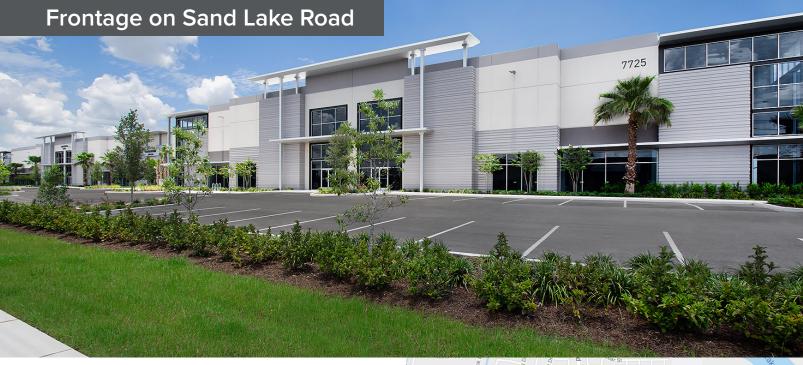

## FOR LEASE 32,625 RSF

Sand Lake Commerce Center One

7725 Winegard Road Orlando, FL 32809

#### **Rear-Load Distribution Facility**

Sand Lake Commerce Center is a 20.12 acre park located at the intersection of Sand Lake Road and Winegard Road in the heart of South Orlando. The park contains two rear-load, Class A, warehouse/distribution buildings totaling 230,117 square feet, with a 1.24-acre corner outparcel for retail use. Building One is 79,204 square feet with frontage on Sand Lake Road that can accommodate a single user or be subdivided. Office and warehouse finish can be tailored to meet a tenant's specific needs.