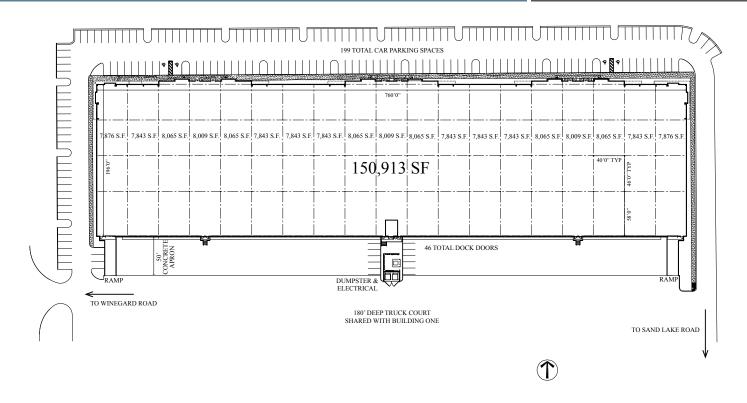

# **FOR LEASE 150,913 RSF**

Sand Lake Commerce Center Two

7705 Winegard Road Orlando, FL 32809

For Leasing Information Contact:

needs.

**Tom McFadden, SIOR** 321-281-8501 tmcfadden@lee-associates.com

**Bo Bradford, CCIM, SIOR** 321-281-8502 bbradford@lee-associates.com

#### PROPERTY SUMMARY

**Building Size:** 150,913 Square Feet

**Building Dimensions:** 760' W x 196'D

**Dock Doors:** 46 9' x 10' Dock Doors

**Ceiling Height:** 30' Minimum to Bar Joist

**Column Spacing:**40'W x 46' D (Typical)
58'D Loading Bays

Glass and Aluminum Storefronts

Car Parking: 199 Spaces

Truck Court: 180'Deep, Shared with Building Two; 60'

Concrete Aprons