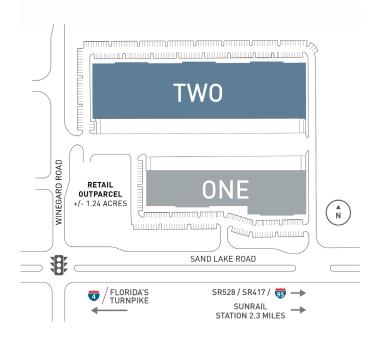

#### **Rear-Load Distribution Facility**

Sand Lake Commerce Center is a 20.12 acre park located at the intersection of Sand Lake Road and Winegard Road in the heart of South Orlando. The park contains two rear-load, Class A, warehouse/distribution buildings totaling 230,117 square feet, with a 1.24-acre corner outparcel for retail use. Building One is 79,204 square feet with frontage on Sand Lake Road that can accommodate a single user or be subdivided. Office and warehouse finish can be tailored to meet a tenant's specific needs.