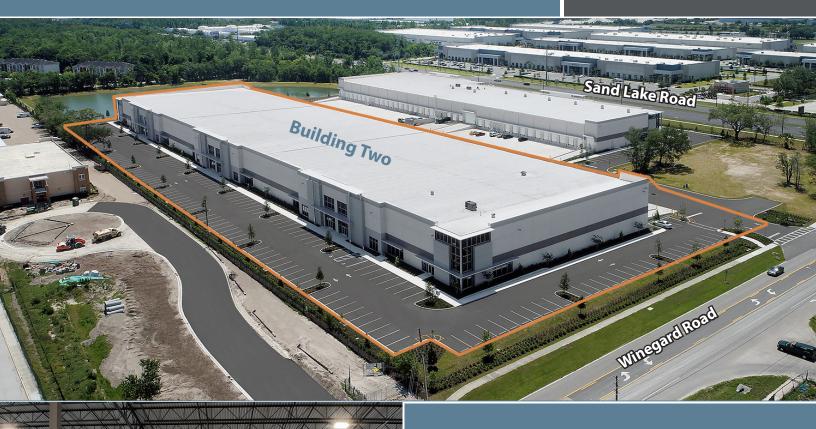

# **FOR LEASE 150,913 RSF**

Sand Lake Commerce Center Two

7705 Winegard Road Orlando, FL 32809

For Leasing Information Contact:

needs.

**Tom McFadden, SIOR** 321-281-8501 tmcfadden@lee-associates.com

**Bo Bradford, CCIM, SIOR** 321-281-8502 bbradford@lee-associates.com

#### PROPERTY SUMMARY

**Building Size:** 150,913 Square Feet

**Building Dimensions:** 760' W x 196'D

**Dock Doors:** 46 9' x 10' Dock Doors

**Ceiling Height:** 30' Minimum to Bar Joist

**Column Spacing:**40'W x 46' D (Typical)
58'D Loading Bays