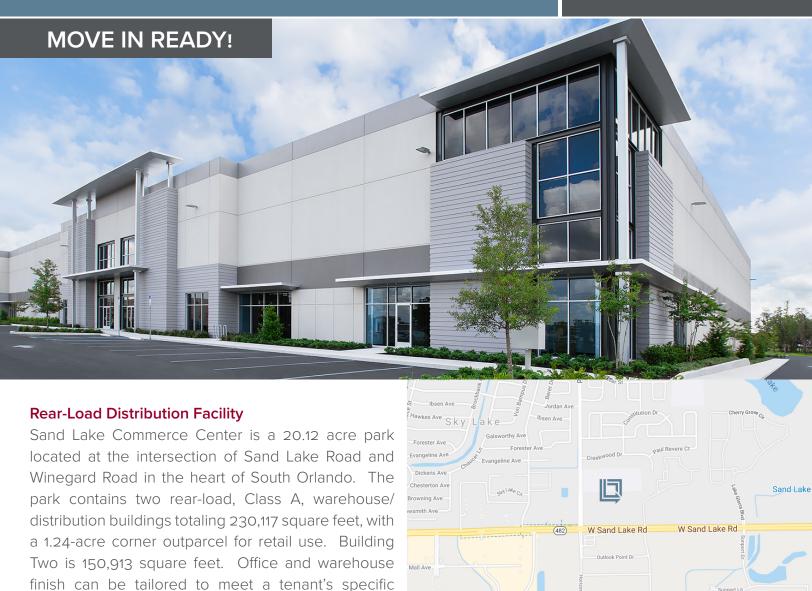

#### **Rear-Load Distribution Facility**

Sand Lake Commerce Center is a 20.12 acre park located at the intersection of Sand Lake Road and Winegard Road in the heart of South Orlando. The park contains two rear-load, Class A, warehouse/distribution buildings totaling 230,117 square feet, with a 1.24-acre corner outparcel for retail use. Building One is 79,204 square feet with frontage on Sand Lake Road that can accommodate a single user or be subdivided. Office and warehouse finish can be tailored to meet a tenant's specific needs.