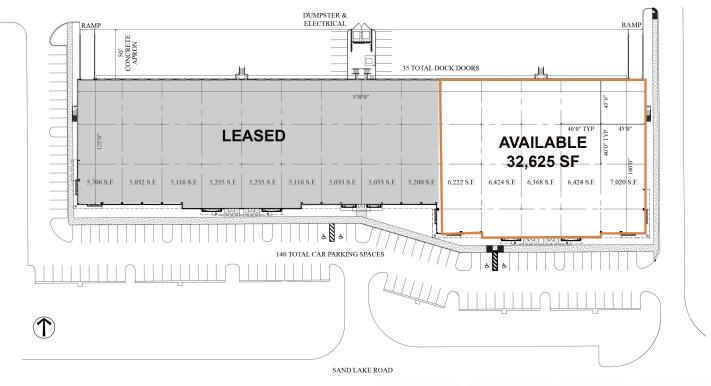

#### PROPERTY SUMMARY

**Building Size:** 79,204 Square Feet

**Building Dimensions:** 570' W x 125' - 160' D

**Available Space:** 32,625 SF

**Dock Doors:** 13 9' x 10' Dock Doors

**Ceiling Height:** 28' Minimum to Bar Joist

Column Spacing: 40'W x 40' D (Typical)

45'D Loading Bays and End Bays

(4) 300 Amp Services,

**Electrical:** 277/480 Volts, 3-Phase (subject to

verification)

**Sprinkler:** ESFR System with Pump

Construction: Architectural Tilt-Up Concrete with Tinted

Glass and Aluminum Storefronts

Car Parking: 140 Spaces

Truck Court: 180'Deep, Shared with Building Two; 60'

Concrete Aprons