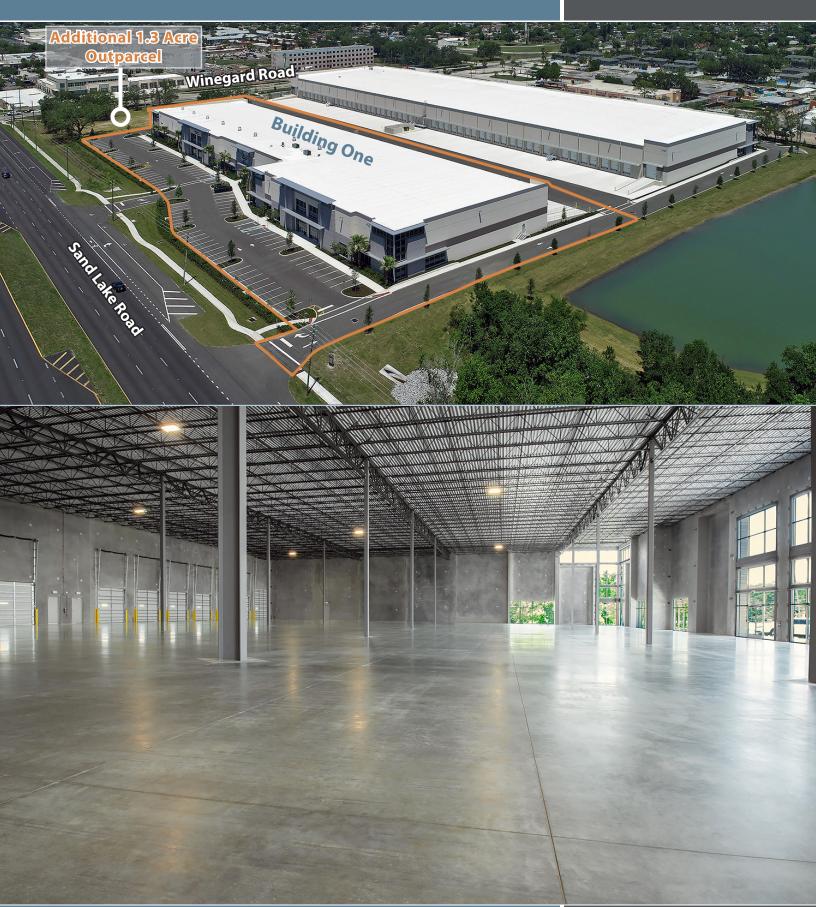

#### **Rear-Load Distribution Facility**

Sand Lake Commerce Center is a 20.12 acre park located at the intersection of Sand Lake Road and Winegard Road in the heart of South Orlando. The park contains two rear-load, Class A, warehouse/distribution buildings totaling 230,117 square feet, with a 1.24-acre corner outparcel for retail use. Building One is 79,204 square feet with frontage on Sand Lake Road that can accommodate a single user or be subdivided. Office and warehouse finish can be tailored to meet a tenant's specific needs.