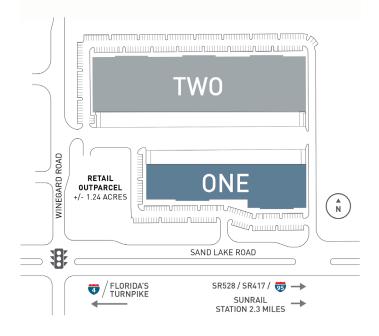

#### **Rear-Load Distribution Facility**

Sand Lake Commerce Center is a 20.12 acre park located at the intersection of Sand Lake Road and Winegard Road in the heart of South Orlando. The park contains two rear-load, Class A, warehouse/distribution buildings totaling 230,117 square feet, with a 1.24-acre corner outparcel for retail use. Building One is 79,204 square feet with frontage on Sand Lake Road that can accommodate a single user or be subdivided. Office and warehouse finish can be tailored to meet a tenant's specific needs.