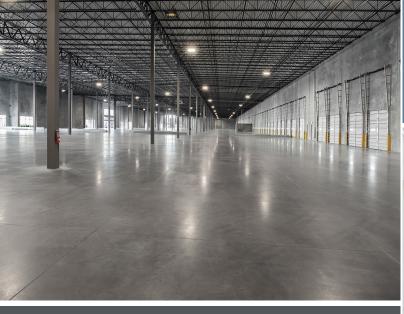

#### PROPERTY SUMMARY

**Building Size:** 150,913 Square Feet

**Building Dimensions:** 760' W x 196'D

**Dock Doors:** 46 9' x 10' Dock Doors

**Ceiling Height:** 30' Minimum to Bar Joist

**Column Spacing:**40'W x 46' D (Typical)
58'D Loading Bays