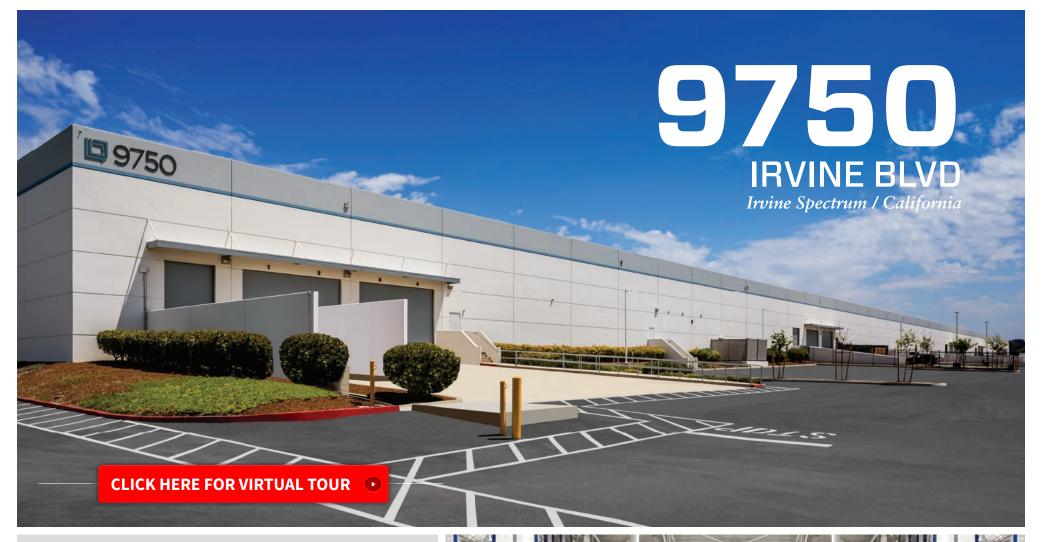

# **LBA**Logistics

CLASS A INDUSTRIAL FACILITY 348,569 SF

29,400 SF and 43,323 SF Still Available

LBA LOGISTICS IS PLEASED TO OFFER A RARE OPPORTUNITY TO OCCUPY INDUSTRIAL SPACE LOCATED IN THE HEART OF THE INTERNATIONALLY RECOGNIZED IRVINE SPECTRUM SUBMARKET.

## 9750 IRVINE BOULEVARD, IRVINE, CA

# SITE FEATURES

- ± 348, 569 SF ON ± 26.22 ACRES
- TRANQUIL OUTDOOR COURTYARD
- CLOSE TO 1.2M SF OF AMENITIES AT WORLD-CLASS IRVINE SPECTRUM CENTER
- DIRECT ACCESS TO THE 405, 5, 133 FREEWAYS AND 241 TOLL-ROAD
- ONE BLOCK FROM METROLINK STATION
- 15 MINS TO JOHN WAYNE AIRPORT; 55 MINS TO PORT OF LOS ANGELES AND PORT OF LONG BEACH