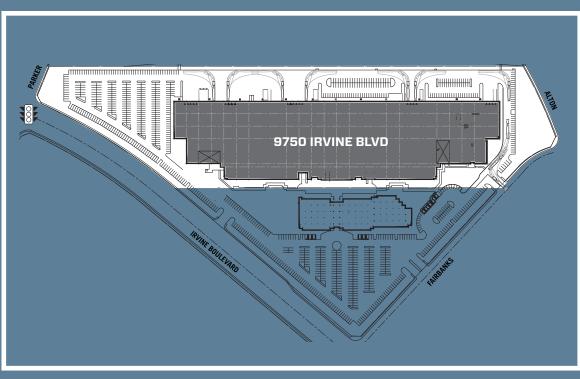

# SITE FEATURES

- ± 348, 569 SF ON ± 26.22 ACRES
- TRANQUIL OUTDOOR COURTYARD
- CLOSE TO 1.2M SF OF AMENITIES AT WORLD-CLASS IRVINE SPECTRUM CENTER
- DIRECT ACCESS TO THE 405, 5, 133 FREEWAYS AND 241 TOLL-ROAD
- ONE BLOCK FROM METROLINK STATION
- 15 MINS TO JOHN WAYNE AIRPORT; 55 MINS TO PORT OF LOS ANGELES AND PORT OF LONG BEACH

## 9750 IRVINE BOULEVARD, IRVINE, CA