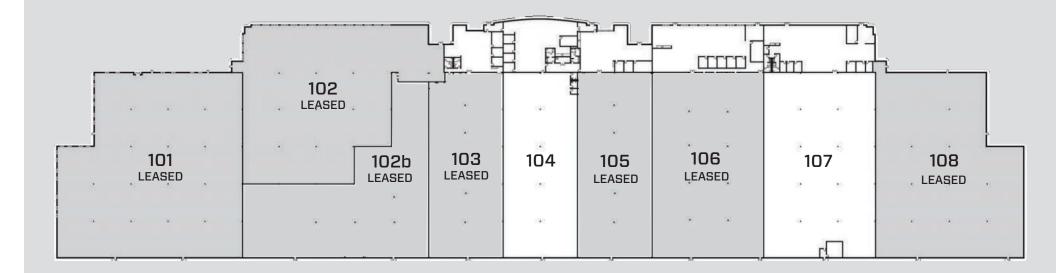

# **SUITE 104**

- TOTAL AVAILABLE 29,400 SF
- OFFICE 6,416 SF
- 24' WAREHOUSE CLEARANCE
- 1 DH DOORS
- 1 GL DOORS
- 400 AMPS @ 277/480V (EXPANDABLE)
- LED WAREHOUSE LIGHTS TO SUIT
- FULLY SPRINKLERED
- 1/1,000 PARKING RATIO
- OUTDOOR AMENITY AREAS
- PROFESSIONALLY OWNED/MANAGED BY LBA LOGISTICS

# **SUITE 107**

- TOTAL AVAILABLE 43,323 SF
- OFFICE 8,847 SF
- 24' WAREHOUSE CLEARANCE
- 4 DH DOORS
- 400 AMPS @ 277/480V (EXPANDABLE)
- LED WAREHOUSE LIGHTS TO SUIT
- FULLY SPRINKLERED
- 1/1,000 PARKING RATIO
- OUTDOOR AMENITY AREAS
- PROFESSIONALLY OWNED/MANAGED BY LBA LOGISTICS