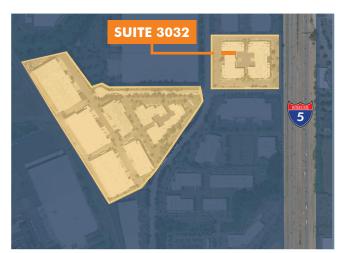

## **BUILDING 30 SUITE 3032**

- + 5,497 SF
- + 2,703 SF Office
- + 16' Clear Height
- + 2 Grade Doors
- + Shared Common Docks
- + Easy Freeway Access to I-5
- + NNNs: \$0.30/SF/MO
- + Call for Rates