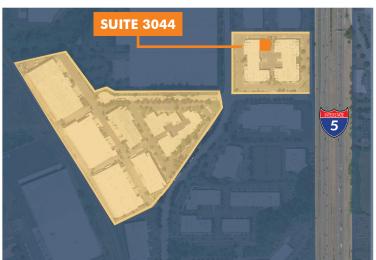

## **BUILDING 30 SUITE 3044**

- + 6,349 SF
- + Build to Suit Office
  (~1,000 SF existing office)
- + 16' Clear Height
- + 2 Grade Doors
- + Shared Common Docks
- + Easy Freeway Access to I-5
- + NNNs: \$0.30/SF/MO
- + Call for Rates