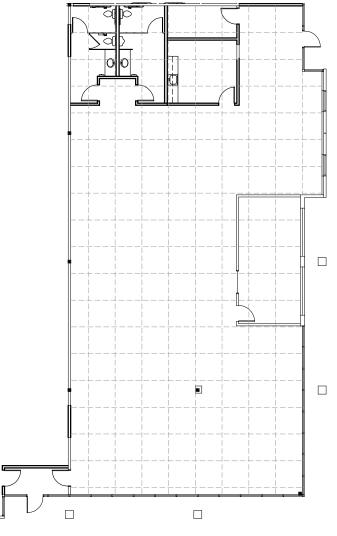

#### **HAAKON WEINSTEIN**

Associate +1 503 221 4834 haakon.weinstein@cbre.com Licensed in OR

BUILDING 31 | SUITES 3114 & 3116

9025 SW Hillman Ct | Wilsonville, OR 97070

4,505 SF to 9,326 SF AVAILABLE

- + 4,821 SF Total
- + 2,346 SF Office
- + 16' Clear Height
- + 1 Grade Door
- + Shared Common Docks
- + NNNs: \$0.31/SF/MO
- + Call for Rates

- + 4,505 SF Office
- + Great for Flex, Office, or Medical
- + Roll up door potential

- + Corner Suite
- + NNN/SF/MO \$0.31
- + Call for Rates

## **COMBINED CONFIGURATION**

- + Suites 3114 + 3116
- + 9,326 SF Total
- + 6,851 SF Office