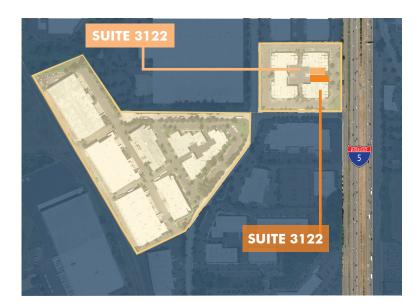

#### **HAAKON WEINSTEIN**

Associate +1 503 221 4834 haakon.weinstein@cbre.com Licensed in OR

BUILDING 31 | SUITES 3122 & 3126

9025 SW Hillman Ct | Wilsonville, OR 97070

**5,345 SF to 13,689 SF AVAILABLE** 

- + 5,345 SF Total
- + 2,529 SF Office
- + 2 Grade Level Doors
  - + Shared Common Docks
- + 18' Clear Height + NNNs: \$0.31/SF/MO
  - + Call for Rates

- + 8,344 SF
- + 3,927 SF Office
- + 16' Clear Height
- + Climate Controlled Warehouse
- + 2 Grade Level Doors
- + Shared Common Docks
- + NNNs: \$0.31/SF/MO
- + Call for Rates