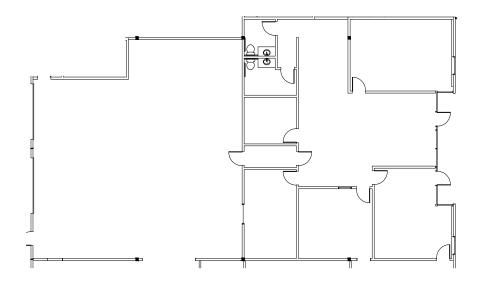

- + 5,345 SF Total
- + 2,529 SF Office
- + 2 Grade Level Doors
  - + Shared Common Docks
- + 18' Clear Height + NNNs: \$0.31/SF/MO
  - + Call for Rates

- + 8,344 SF
- + 3,927 SF Office
- + 16' Clear Height
- + Climate Controlled Warehouse
- + 2 Grade Level Doors
- + Shared Common Docks
- + NNNs: \$0.31/SF/MO
- + Call for Rates