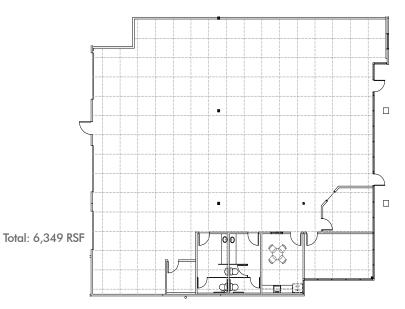

## **BUILDING 30 SUITE 3044**

- + 6,349 SF
- + Build to Suit Office
  (~1,000 SF existing office)
- + 16' Clear Height
- + 2 Grade Doors
- + Shared Common Docks
- + Easy Freeway Access to I-5
- + NNNs: \$0.30/SF/MO
- + Call for Rates