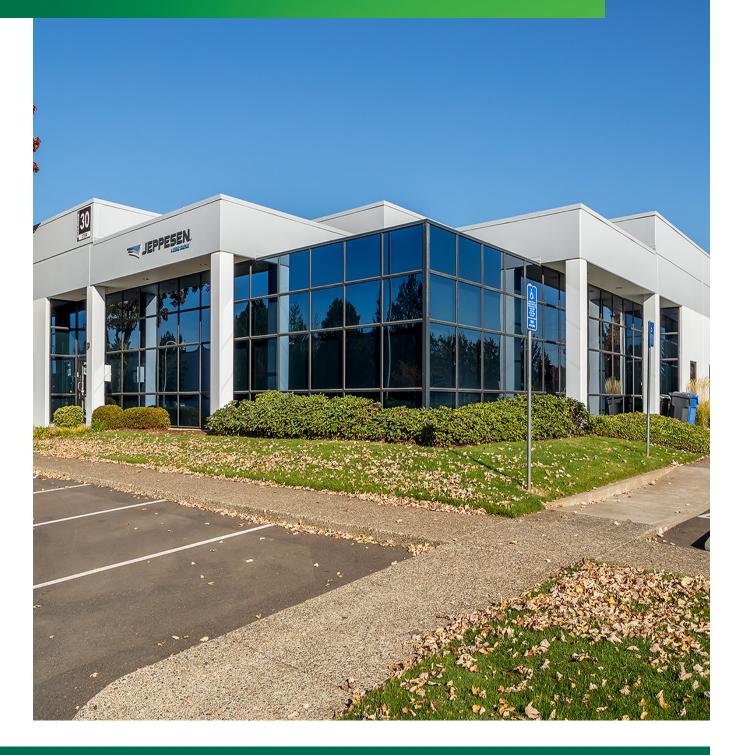

## **BUILDING 30 SUITE 3044**

- + 6,349 SF
- + Build to Suit Office
  (~1,000 SF existing office)
- + 16' Clear Height
- + 2 Grade Doors
- + Shared Common Docks
- + Easy Freeway Access to I-5
- + NNNs: \$0.30/SF/MO
- + Call for Rates

## **WILSONVILLE BUSINESS CENTER**

BUILDING 30 27350 SW 95TH AVE Wilsonville, OR 97070