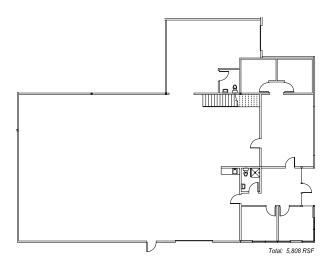

## **BUILDING 9 SUITE 980**

- + 5,808 SF Shell
- + 1,245 SF Office
- + Mezzanine available
- + 1 Grade door / 1 Dock door
- + NNN/SF/Mo \$0.30
- + Call for rates