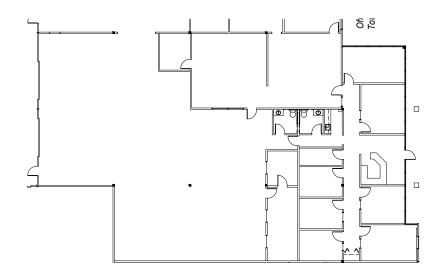

- + 5,345 SF Total
- + 2,529 SF Office
- + 2 Grade Level Doors
  - + Shared Common Docks
- + 18' Clear Height + NNNs: \$0.31/SF/MO
  - + Call for Rates

- + 8,344 SF
- + 3,927 SF Office
- + 16' Clear Height
- + Climate Controlled Warehouse
- + 2 Grade Level Doors
- + Shared Common Docks
- + NNNs: \$0.31/SF/MO
- + Call for Rates