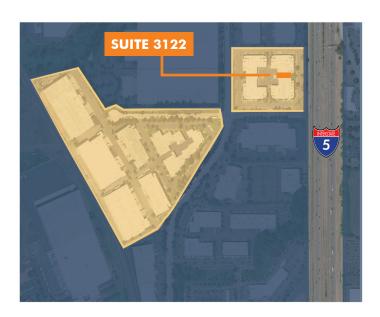

#### **HAAKON WEINSTEIN**

Associate +1 503 221 4834 haakon.weinstein@cbre.com Licensed in OR

BUILDING 31 | SUITES 3122 & 3126

9025 SW Hillman Ct | Wilsonville, OR 97070

**5,345 SF to 13,689 SF AVAILABLE** 

- + 5,345 SF Total
- + 2,529 SF Office
- + 2 Grade Level Doors
  - + Shared Common Docks
- + 18' Clear Height + NNNs: \$0.31/SF/MO
  - + Call for Rates

- + 8,344 SF
- + 3,927 SF Office
- + 16' Clear Height
- + Climate Controlled Warehouse
- + 2 Grade Level Doors
- + Shared Common Docks
- + NNNs: \$0.31/SF/MO
- + Call for Rates