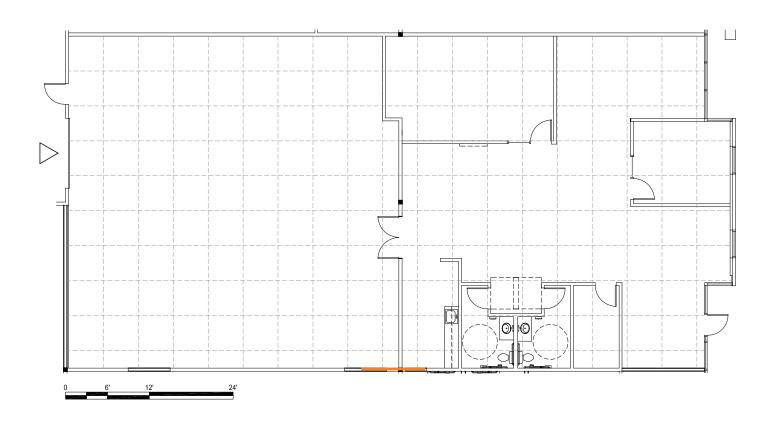

#### **HAAKON WEINSTEIN**

Associate +1 503 221 4834 haakon.weinstein@cbre.com Licensed in OR

BUILDING 31 | SUITES 3114 & 3116

9025 SW Hillman Ct | Wilsonville, OR 97070

4,505 SF to 9,326 SF AVAILABLE

- + 4,821 SF Total
- + 2,346 SF Office
- + 16' Clear Height
- + 1 Grade Door
- + Shared Common Docks
- + NNNs: \$0.31/SF/MO
- + Call for Rates

- + 4,505 SF Office
- + Great for Flex, Office, or Medical
- + Roll up door potential

- + Corner Suite
- + NNN/SF/MO \$0.31
- + Call for Rates

## **COMBINED CONFIGURATION**

- + Suites 3114 + 3116
- + 9,326 SF Total
- + 6,851 SF Office