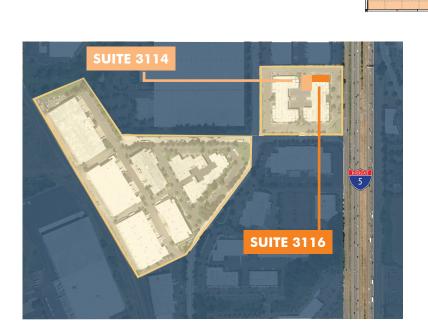

#### **HAAKON WEINSTEIN**

Associate +1 503 221 4834 haakon.weinstein@cbre.com Licensed in OR

BUILDING 31 | SUITES 3114 & 3116

9025 SW Hillman Ct | Wilsonville, OR 97070

4,505 SF to 9,326 SF AVAILABLE

- + 4,821 SF Total
- + 2,346 SF Office
- + 16' Clear Height
- + 1 Grade Door
- + Shared Common Docks
- + NNNs: \$0.31/SF/MO
- + Call for Rates