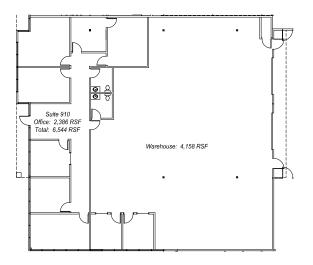

## **BUILDING 9 SUITE 910**

- + 6,544 SF footprint
- + 2,386 SF office
- + 2 Grade doors
- + NNN/SF/Mo \$0.30
- + Call for rates