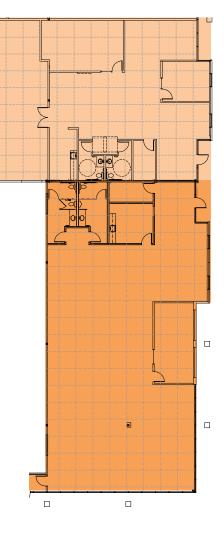

#### **HAAKON WEINSTEIN**

Associate +1 503 221 4834 haakon.weinstein@cbre.com Licensed in OR

BUILDING 31 | SUITES 3114 & 3116

9025 SW Hillman Ct | Wilsonville, OR 97070

4,505 SF to 9,326 SF AVAILABLE

- + 4,821 SF Total
- + 2,346 SF Office
- + 16' Clear Height
- + 1 Grade Door
- + Shared Common Docks
- + NNNs: \$0.31/SF/MO
- + Call for Rates

- + 4,505 SF Office
- + Great for Flex, Office, or Medical
- + Roll up door potential

- + Corner Suite
- + NNN/SF/MO \$0.31
- + Call for Rates

## **COMBINED CONFIGURATION**

- + Suites 3114 + 3116
- + 9,326 SF Total
- + 6,851 SF Office