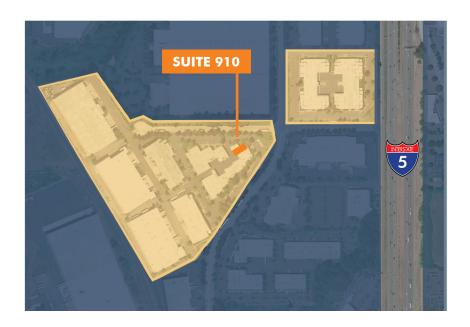

BUILDING 9, SUITE 910

## **BUILDING 9 SUITE 910**

- + 6,544 SF footprint
- + 2,386 SF office
- + 2 Grade doors
- + NNN/SF/Mo \$0.30
- + Call for rates