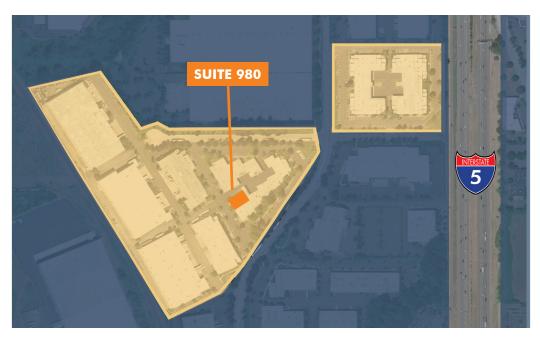

## WILSONVILLE BUSINESS CENTER

## **BUILDING 9 SUITE 980**

- + 5,808 SF Shell
- + 1,245 SF Office
- + Mezzanine available
- + 1 Grade door / 1 Dock door
- + NNN/SF/Mo \$0.30
- + Call for rates