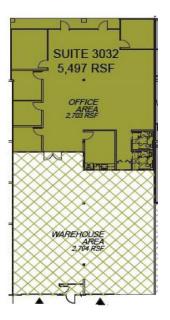

## **BUILDING 30 SUITE 3032**

- + 5,497 SF
- + 2,703 SF Office
- + 16' Clear Height
- + 2 Grade Doors
- + Shared Common Docks
- + Easy Freeway Access to I-5
- + NNNs: \$0.30/SF/MO
- + Call for Rates