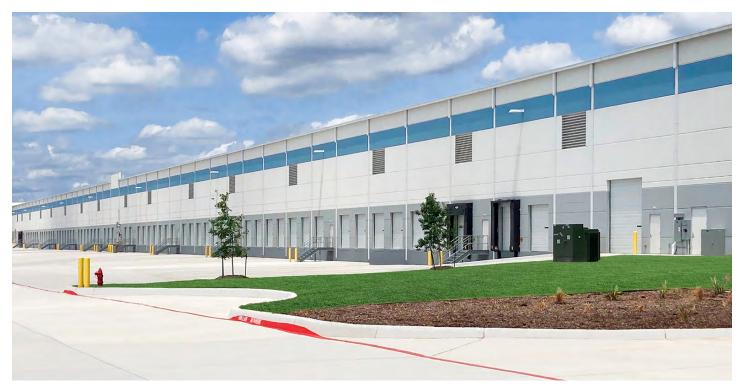

|
| CONSTRUCTION TYPE: | TILT WALL                                                         |
| DOCK DOORS:        | 52 (9'x10')                                                       |
| DRIVE-IN DOORS:    | 2 DRIVE-IN DOORS                                                  |
| COLUMN SPACING:    | 50' (60' END BAYS) X 50' (60' STAGING BAYS)                       |
| SLAB:              | 7" CONCRETE, 4,000 PSI                                            |
| POWER:             | 4,000 AMP, 480/277 VOLT, 3-PHASE SERVICE (UPON VERIFICA-<br>TION) |
| LIGHTING:          | LED WAREHOUSE LIGHTS AT 25 FOOT-CANDLES                           |
| PARKING:           | 148 AUTO (EXPANDABLE TO ~257) & 185 TRAILER                       |



## **PROPERTY PHOTOS**

BUILDING D









### WATCH PROPERTY VIDEO

### AVAILABLE FOR LEASE



## CONTACT US

#### **STEVE TRESE**

Executive Vice President +1 214 979 6534 steve.trese@cbre.com

### NATHAN LAWRENCE

Vice Chairman +1 214 979 6558 nathan.lawrence@cbre.com

#### **J.SCOTT MOORE**

First Vice President +1 817 569 6142 j.scott.moore@cbre.com

#### **KRISTA RAYMOND**

First Vice President +1 214 979 6501 krista.raymond@cbre.com

© 2021 CBRE, Inc. All rights reserved. This information has been obtained from sources believed reliable, but has not been verified for accuracy or completeness. You should conduct a careful, independent investigation of the property and verify all information. Any reliance on this information is solely at your own risk. CBRE and the CBRE logo are service marks of CBRE, Inc. All other mark