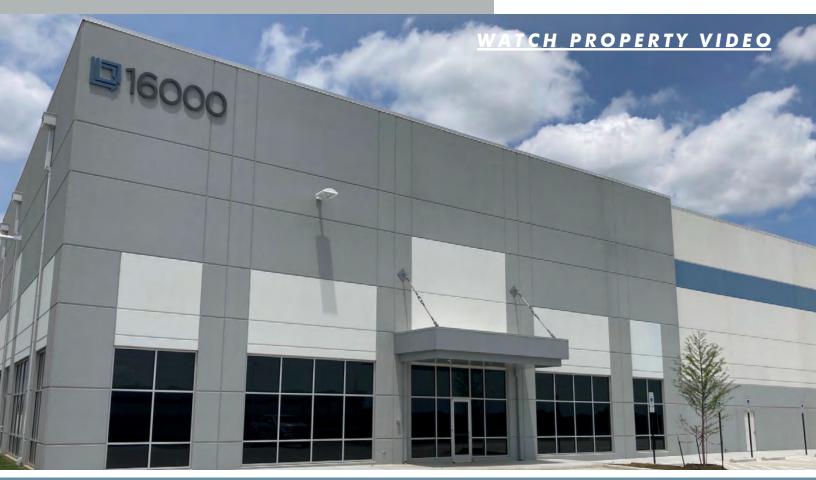

### AVAILABLE FOR LEASE

# ELIZABETH CREEK GATEWAY BUILDING D

16000 WOLFF CROSSING FORT WORTH, TEXAS



## 286,467 SF AVAILABLE FOR LEASE





LBALogistics

**CBRE** 

## **SITE PLAN**

BUILDING D



| ADDRESS:           | 16000 WOLFF CROSSING                                              |
|--------------------|-------------------------------------------------------------------|
| RBA:               | 702,599 SF (520'x1,350')                                          |
| AVAILABLE SF:      | 286,467 SF (520'X550')                                            |
| CLEAR HEIGHT:      | 36'                                                               |
| SPRINKLER:         | ESFR                                                              |
| CONSTRUCTION TYPE: | TILT WALL                                                         |
| DOCK DOORS:        | 52 (9'x10')