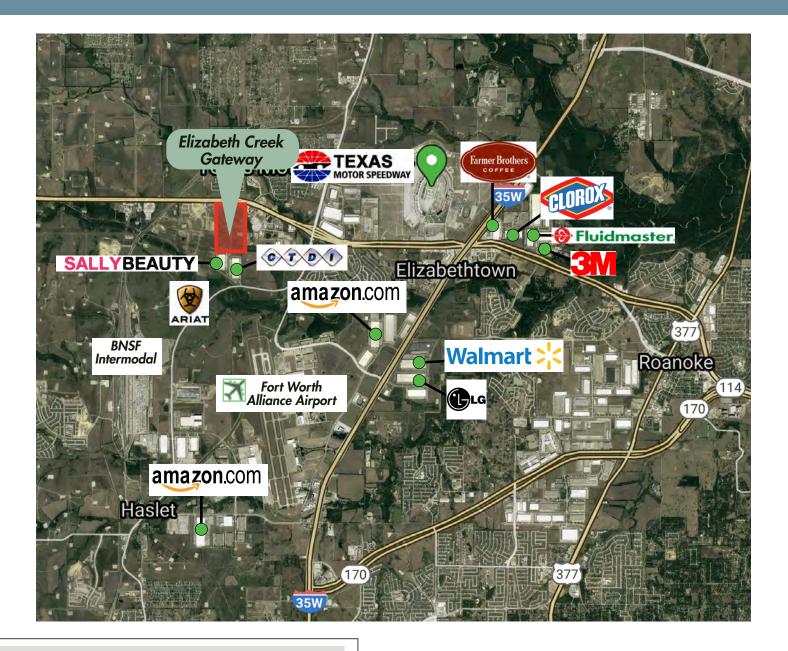

## **SITE PLAN**

BUILDING D

| ADDRESS:           | 16000 WOLFF CROSSING                                              |
|--------------------|-------------------------------------------------------------------|
| RBA:               | 702,599 SF (520'x1,350')                                          |
| AVAILABLE SF:      | 286,467 SF (520'X550')                                            |
| CLEAR HEIGHT:      | 36'                                                               |
| SPRINKLER:         | ESFR                                                              |
| CONSTRUCTION TYPE: | TILT WALL                                                         |
| DOCK DOORS:        | 52 (9'x10')                                                       |
| DRIVE-IN DOORS:    | 2 DRIVE-IN DOORS                                                  |
| COLUMN SPACING:    | 50' (60' END BAYS) X 50' (60' STAGING BAYS)                       |
| SLAB:              | 7" CONCRETE, 4,000 PSI                                            |
| POWER:             | 4,000 AMP, 480/277 VOLT, 3-PHASE SERVICE (UPON VERIFICA-<br>TION) |
| LIGHTING:          | LED WAREHOUSE LIGHTS AT 25 FOOT-CANDLES                           |
| PARKING:           | 148 AUTO (EXPANDABLE TO ~257) & 185 TRAILER                       |