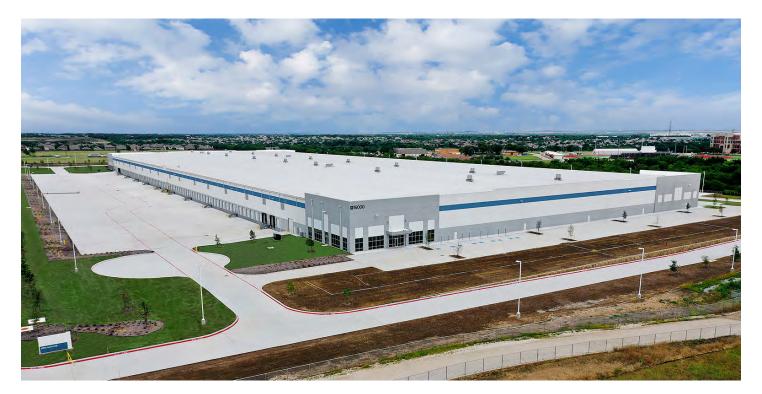

|
| CONSTRUCTION TYPE: | TILT WALL                                                         |
| DOCK DOORS:        | 52 (9'x10')                                                       |
| DRIVE-IN DOORS:    | 2 DRIVE-IN DOORS                                                  |
| COLUMN SPACING:    | 50' (60' END BAYS) X 50' (60' STAGING BAYS)                       |
| SLAB:              | 7" CONCRETE, 4,000 PSI                                            |
| POWER:             | 4,000 AMP, 480/277 VOLT, 3-PHASE SERVICE (UPON VERIFICA-<br>TION) |
| LIGHTING:          | LED WAREHOUSE LIGHTS AT 25 FOOT-CANDLES                           |
| PARKING:           | 148 AUTO (EXPANDABLE TO ~257) & 185 TRAILER                       |



## **PROPERTY PHOTOS**

BUILDING D









### WATCH PROPERTY VIDEO

### AVAILABLE FOR LEASE



## CONTACT US

#### **STEVE TRESE**

Executive Vice President +1 214 979 6534 steve.trese@cbre.com

### NATHAN LAWRENCE

Vice Chairman +1 214 979 6558 nathan.lawrence@cbre.com

#### **J.SCOTT MOORE**

First Vice President +1 817 569 6142 j.scott.moore@cbre.com

#### **KRISTA RAYMOND**

First Vice President +1 214 979 6501 krista.raymond@cbre.com

© 2021 CBRE, Inc. All rights reserved. This information has been obtained from sources believed reliable, but has not been verified for accuracy or completeness. You should conduct a careful, independent investigation of the property and verify all information. Any reliance on this information is solely at your own risk. CBRE and the CBRE logo are service marks of CBRE, Inc. All other ma