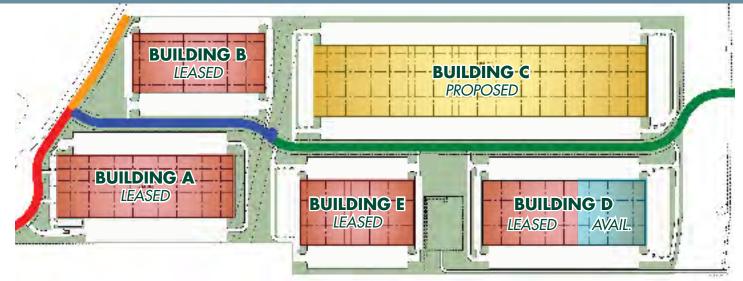

## **SITE PLAN**

BUILDING D

| ADDRESS:           | 16000 WOLFF CROSSING                                              |
|--------------------|-------------------------------------------------------------------|
| RBA:               | 702,599 SF (520'x1,350')                                          |
| AVAILABLE SF:      | 286,467 SF (520'X550')                                            |
| CLEAR HEIGHT:      | 36'                                                               |
| SPRINKLER:         | ESFR                                                              |
| CONSTRUCTION TYPE: | TILT WALL                                                         |
| DOCK DOORS:        | 52 (9'x10')                                                       |
| DRIVE-IN DOORS:    | 2 DRIVE-IN DOORS                                                  |
| COLUMN SPACING:    | 50' (60' END BAYS) X 50' (60' STAGING BAYS)                       |
| SLAB:              | 7" CONCRETE, 4,000 PSI                                            |
| POWER:             | 4,000 AMP, 480/277 VOLT, 3-PHASE SERVICE (UPON VERIFICA-<br>TION) |
| LIGHTING:          | LED WAREHOUSE LIGHTS AT 25 FOOT-CANDLES                           |
| PARKING:           | 148 AUTO (EXPANDABLE TO ~257) & 185 TRAILER                       |