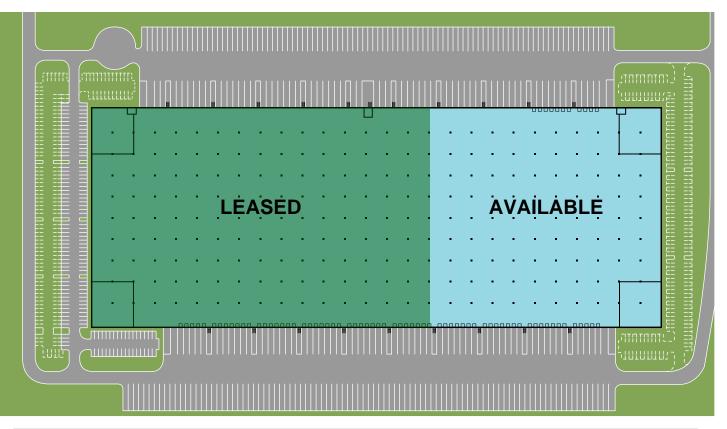

## **SITE PLAN**

BUILDING D

| ADDRESS:           | 16000 WOLFF CROSSING                                              |
|--------------------|-------------------------------------------------------------------|
| RBA:               | 702,599 SF (520'x1,350')                                          |
| AVAILABLE SF:      | 286,467 SF (520'X550')                                            |
| CLEAR HEIGHT:      | 36'                                                               |
| SPRINKLER:         | ESFR                                                              |
| CONSTRUCTION TYPE: | TILT WALL                                                         |
| DOCK DOORS:        | 52 (9'x10')                                                       |
| DRIVE-IN DOORS:    | 2 DRIVE-IN DOORS                                                  |
| COLUMN SPACING:    | 50' (60' END BAYS) X 50' (60' STAGING BAYS)                       |
| SLAB:              | 7" CONCRETE, 4,000 PSI                                            |
| POWER:             | 4,000 AMP, 480/277 VOLT, 3-PHASE SERVICE (UPON VERIFICA-<br>TION) |
| LIGHTING:          | LED WAREHOUSE LIGHTS AT 25 FOOT-CANDLES                           |
| PARKING:           | 148 AUTO (EXPANDABLE TO ~257) & 185 TRAILER                       |