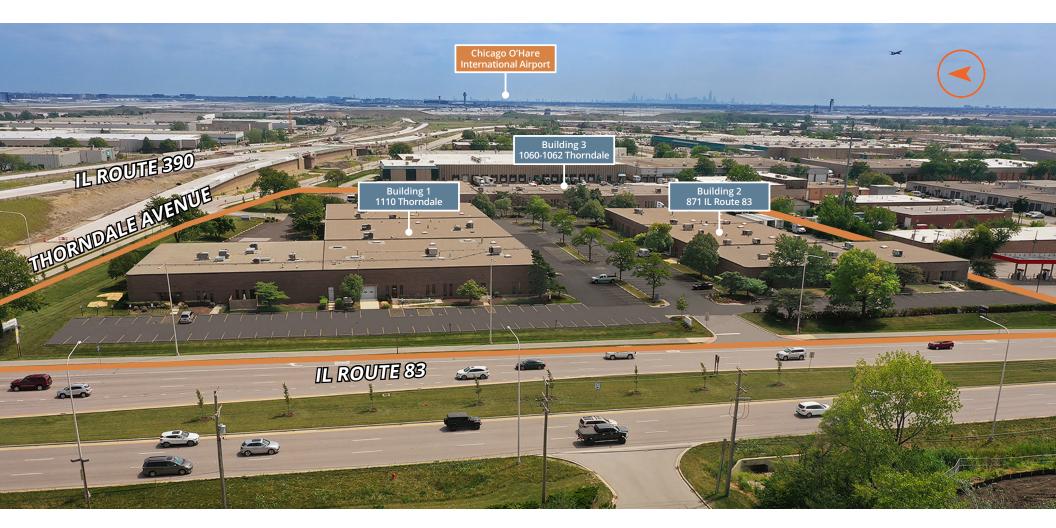

### Industrial Property for Lease Cornerstone Business Park, Bensenville

# **Building 3**

#### 1060-1062 Thorndale Ave

| BUILDING:       | 54,394 sf                               |
|-----------------|-----------------------------------------|
| AVAILABLE:      | 19,966 sf                               |
| OFFICE:         | 4,538 sf or To Suit                     |
| SITE SIZE:      | 4.91 acres                              |
| CLEAR HEIGHT:   | 12'6"                                   |
| DOCKS:          | 4 exterior                              |
| DRIVE-IN DOORS: | 0 DIDs                                  |
| POWER:          | 400 a; 277/480 v<br>(Upon Verification) |
| SPRINKLERS:     | Wet                                     |
| PARKING:        | Subject To Offer                        |
| TAXES:          | \$2.15 psf (2022 Est.)                  |
| COUNTY:         | DuPage                                  |
| ASKING RATE:    | Subject To Offer                        |