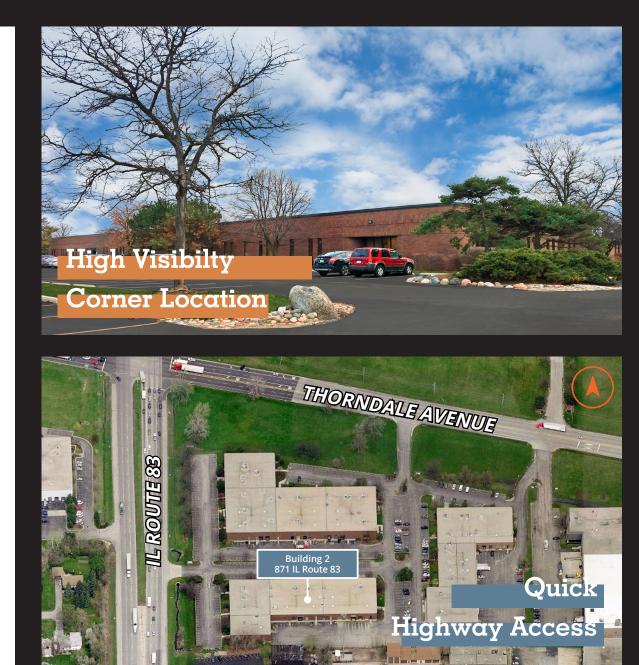

# **Building 2**

| 871 IL Route 83, Unit 871 |                                         |
|---------------------------|-----------------------------------------|
| BUILDING:                 | 47,944 sf                               |
| AVAILABLE:                | 12,000 - 17,281 sf                      |
| OFFICE:                   | 15,431 sf or To Suit                    |
| SITE SIZE:                | 4.42 acres                              |
| CLEAR HEIGHT:             | 12'6"                                   |
| DOCKS:                    | 2 exterior                              |
| DRIVE-IN DOORS:           | 0 DIDs                                  |
| POWER:                    | 400 a; 277/480 v<br>(Upon Verification) |
| SPRINKLERS:               | Wet                                     |
| PARKING:                  | Subject To Offer                        |
| TAXES:                    | \$2.15 psf (2022 Est.)                  |
| COUNTY:                   | DuPage                                  |
| ASKING RATE:              | Subject To Offer                        |

#### 871 IL Route 83, Unit 871