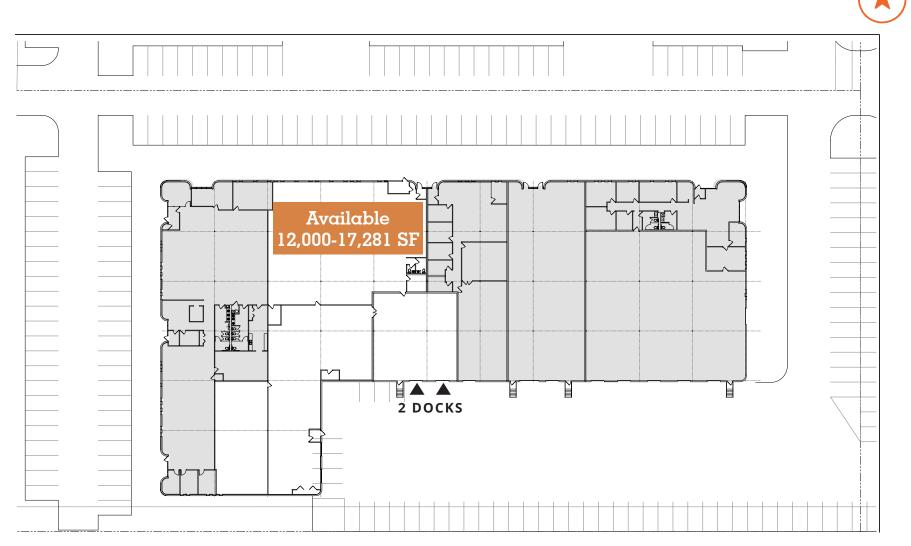

# **Building 2**

| 871 IL Route 83, Unit 871 |                                         |
|---------------------------|-----------------------------------------|
| BUILDING:                 | 47,944 sf                               |
| AVAILABLE:                | 12,000 - 17,281 sf                      |
| OFFICE:                   | 15,431 sf or To Suit                    |
| SITE SIZE:                | 4.42 acres                              |
| CLEAR HEIGHT:             | 12'6"                                   |
| DOCKS:                    | 2 exterior                              |
| DRIVE-IN DOORS:           | 0 DIDs                                  |
| POWER:                    | 400 a; 277/480 v<br>(Upon Verification) |
| SPRINKLERS:               | Wet                                     |
| PARKING:                  | Subject To Offer                        |
| TAXES:                    | \$2.15 psf (2022 Est.)                  |
| COUNTY:                   | DuPage                                  |
| ASKING RATE:              | Subject To Offer                        |

#### 871 IL Route 83, Unit 871