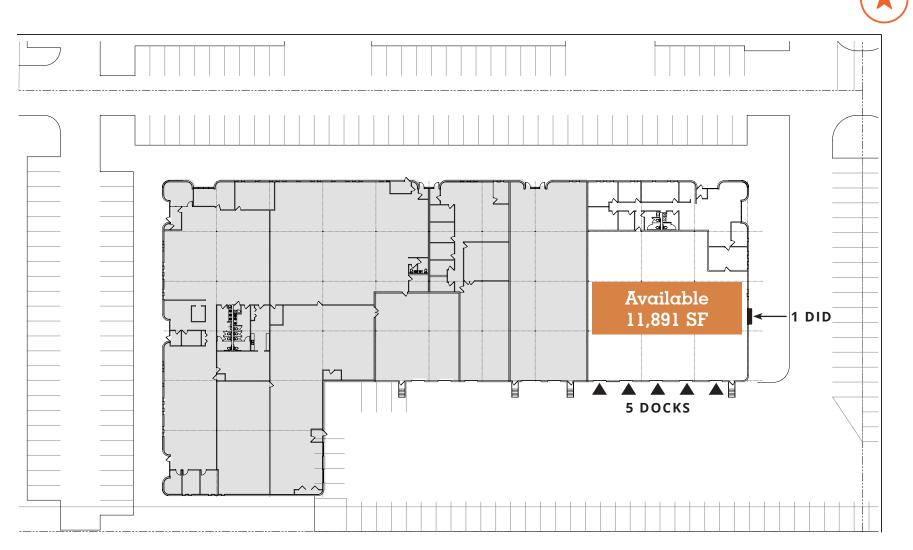

# **Building 2**

| 891 IL Route 83, Unit 891 |                                         |
|---------------------------|-----------------------------------------|
| BUILDING:                 | 47,944 sf                               |
| AVAILABLE:                | 11,891 sf                               |
| OFFICE:                   | 3,500 sf or To Suit                     |
| SITE SIZE:                | 4.42 acres                              |
| CLEAR HEIGHT:             | 12'6"                                   |
| DOCKS:                    | 5 exterior                              |
| DRIVE-IN DOORS:           | 1 DID                                   |
| POWER:                    | 400 a; 277/480 v<br>(Upon Verification) |
| SPRINKLERS:               | Wet                                     |
| PARKING:                  | Subject To Offer                        |
| TAXES:                    | \$2.15 psf (2022 Est.)                  |
| COUNTY:                   | DuPage                                  |
| ASKING RATE:              | Subject To Offer                        |

#### 891 IL Route 83, Unit 891