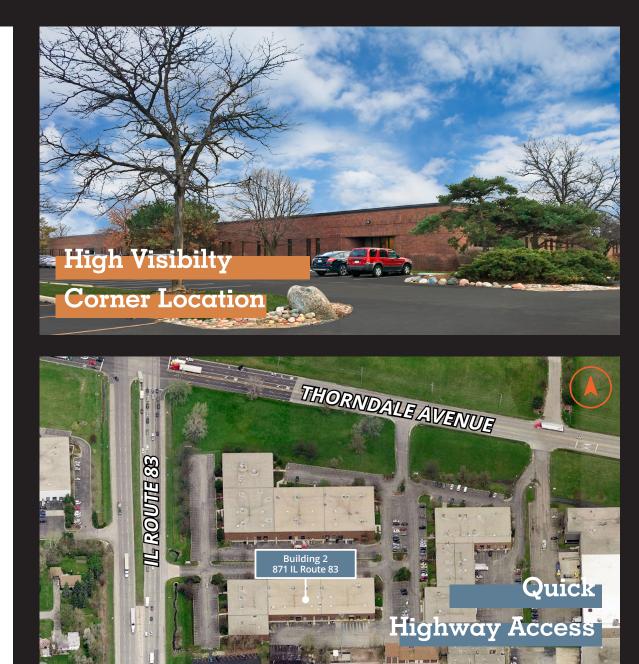

# **Building 2**

| 871 IL Route 83, Unit 871 |                                         |
|---------------------------|-----------------------------------------|
| BUILDING:                 | 47,944 sf                               |
| AVAILABLE:                | 12,000 - 17,281 sf                      |
| OFFICE:                   | 15,431 sf or To Suit                    |
| SITE SIZE:                | 4.42 acres                              |
| CLEAR HEIGHT:             | 12'6"                                   |
| DOCKS:                    | 2 exterior                              |
| DRIVE-IN DOORS:           | 0 DIDs                                  |
| POWER:                    | 400 a; 277/480 v<br>(Upon Verification) |
| SPRINKLERS:               | Wet                                     |
| PARKING:                  | Subject To Offer                        |
| TAXES:                    | \$2.15 psf (2022 Est.)                  |
| COUNTY:                   | DuPage                                  |
| ASKING RATE:              | Subject To Offer                        |

#### 871 IL Route 83, Unit 871