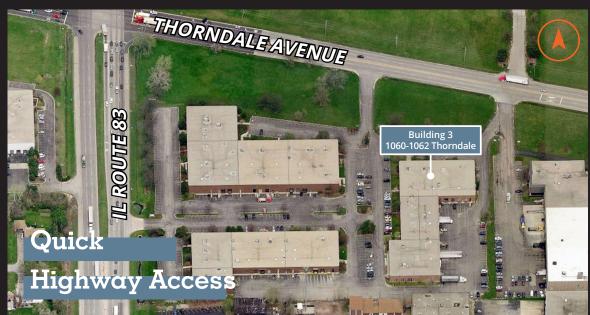

# **Building 3**

#### 1060-1062 Thorndale Ave

| BUILDING:       | 54,394 sf                               |
|-----------------|-----------------------------------------|
| AVAILABLE:      | 19,966 sf                               |
| OFFICE:         | 4,538 sf or To Suit                     |
| SITE SIZE:      | 4.91 acres                              |
| CLEAR HEIGHT:   | 12'6"                                   |
| DOCKS:          | 4 exterior                              |
| DRIVE-IN DOORS: | 0 DIDs                                  |
| POWER:          | 400 a; 277/480 v<br>(Upon Verification) |
| SPRINKLERS:     | Wet                                     |
| PARKING:        | Subject To Offer                        |
| TAXES:          | \$2.15 psf (2022 Est.)                  |
| COUNTY:         | DuPage                                  |
| ASKING RATE:    | Subject To Offer                        |