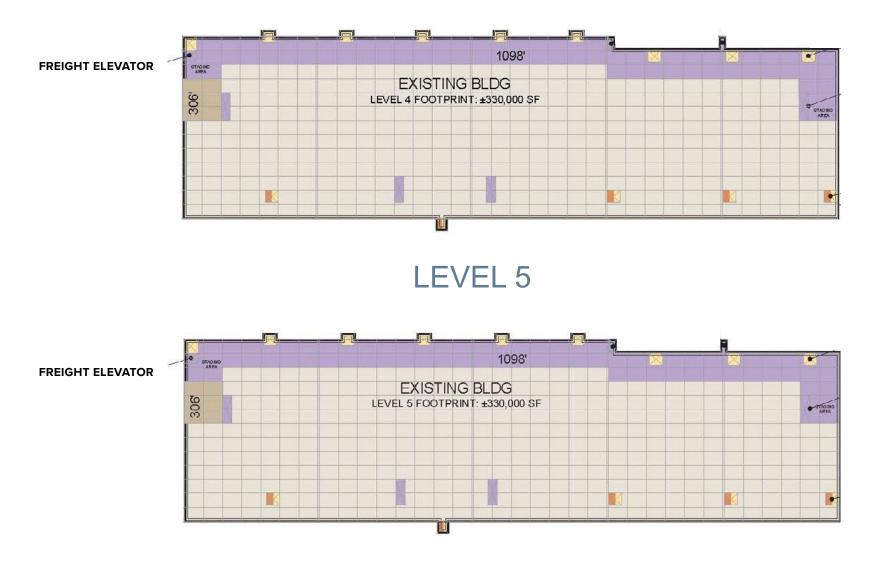

- Industrial Space •
- 1,795,962 SF
- Each floor 22'11" Clear
- 167 Dock Positions
- 73 Dock Doors
- Four freight elevators
  - One (1) 16,000 lbs
  - Three (3) 20,000 lbs
- 24' x 32' Column Spacing

- Fenced and Secured
- 351 Trailer Stalls Available

#### LEVEL 4