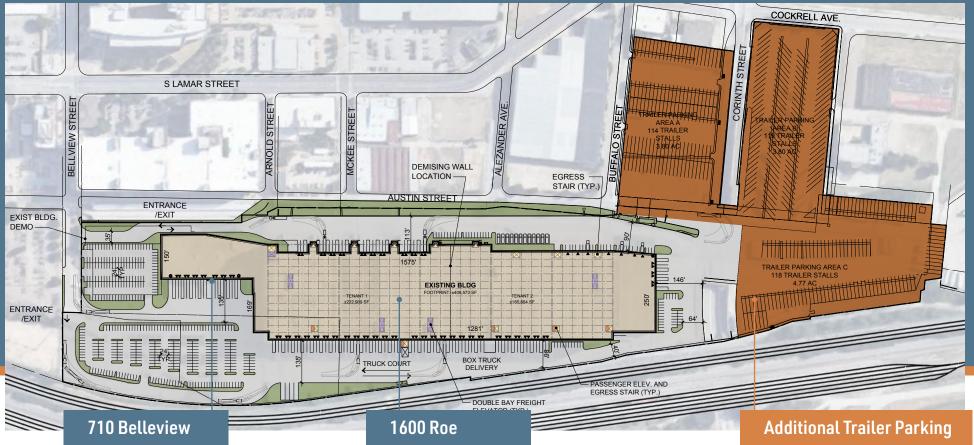

## **Property Overview**

- 1,989,431 S
- 36.28 AC
- 351 Trailer Stalls
- 5 Stories
- Freight Elevators
- Downtown Dallas
  Industrial Asset

LAMAR AVE

EXISTING RAILROAD

## Site Plan (Prime Efficient Multi-Level Industrial Building)

- Industrial Space ٠
- 93,469 SF
- First Story 13' Clear
- Second Story 16' Clear
- 40 Dock Positions
- 24 Dock Doors
- Two Freight Elevators .
  - One (1) 6,000 lbs
  - One (1) 10,000 lbs
- 24' x 24' Column Spacing

- Industrial Space •
- 1,795,962 SF
- Each floor 22'11" Clear
- 167 Dock Positions
- 73 Dock Doors
- Four freight elevators
  - One (1) 16,000 lbs
  - Three (3) 20,000 lbs
- 24' x 32' Column Spacing

- Fenced and Secured
- 351 Trailer Stalls Available