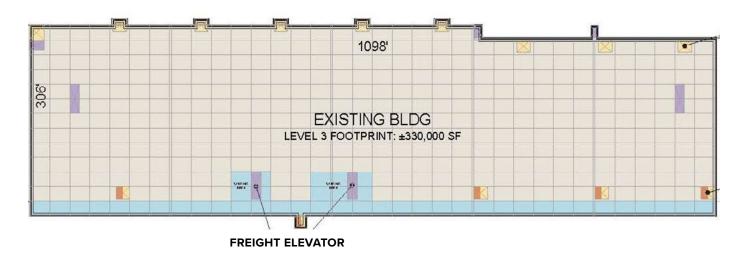

- Industrial Space •
- 1,795,962 SF
- Each floor 22'11" Clear
- 167 Dock Positions
- 73 Dock Doors
- Four freight elevators
  - One (1) 16,000 lbs
  - Three (3) 20,000 lbs
- 24' x 32' Column Spacing

- Fenced and Secured
- 351 Trailer Stalls Available

### LEVEL 2

LEVEL 3