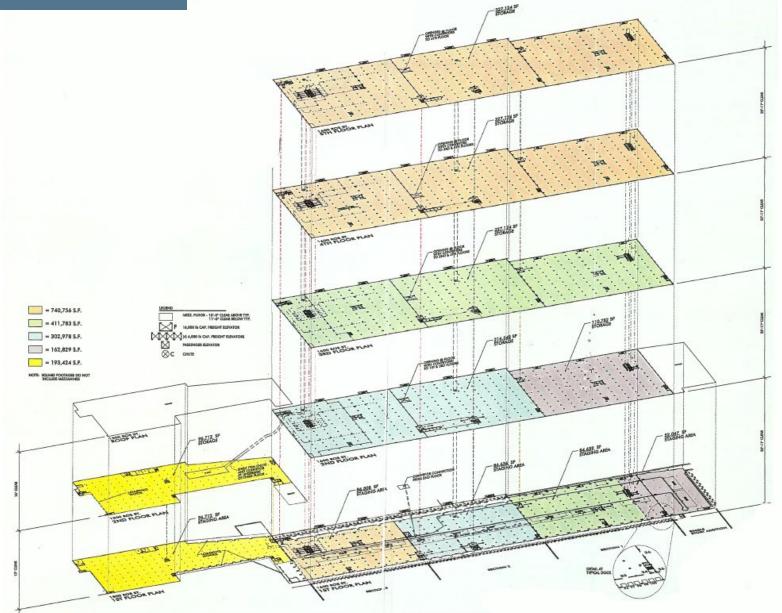

## Site Plan (Prime Efficient Multi-Level Industrial Building)

- Industrial Space ٠
- 93,469 SF
- First Story 13' Clear
- Second Story 16' Clear
- 40 Dock Positions
- 24 Dock Doors
- Two Freight Elevators .
  - One (1) 6,000 lbs
  - One (1) 10,000 lbs
- 24' x 24' Column Spacing

- Industrial Space •
- 1,795,962 SF
- Each floor 22'11" Clear
- 167 Dock Positions
- 73 Dock Doors
- Four freight elevators
  - One (1) 16,000 lbs
  - Three (3) 20,000 lbs
- 24' x 32' Column Spacing

- Fenced and Secured
- 351 Trailer Stalls Available

### LEVEL 2

LEVEL 3

#### LEVEL 4