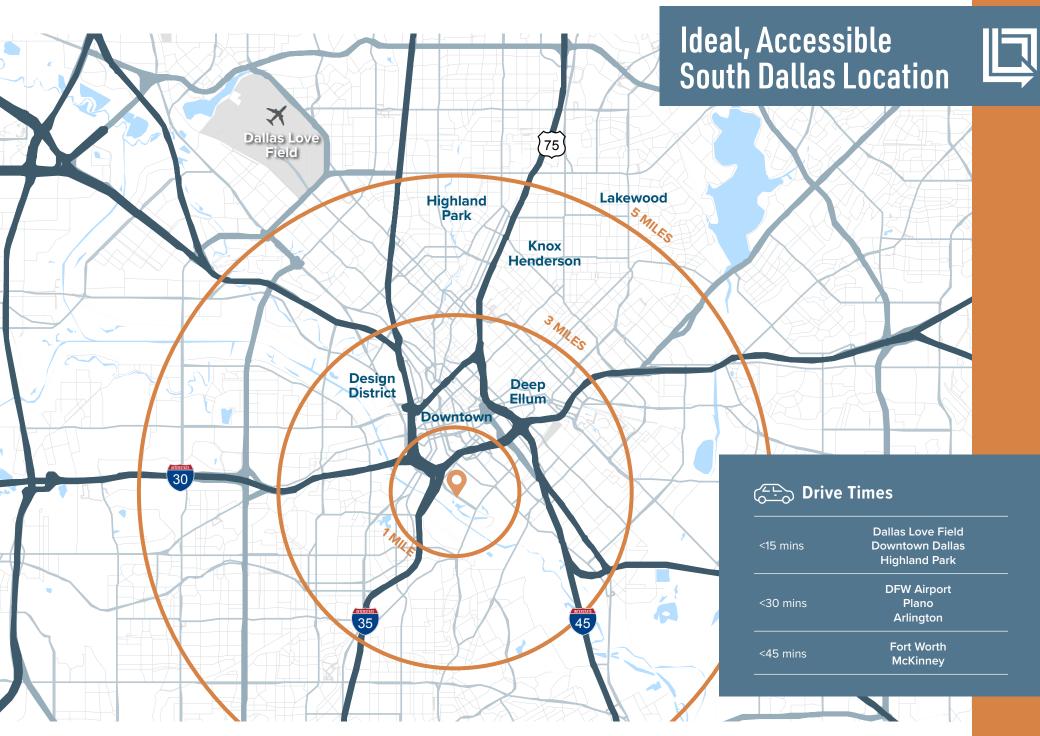

## **Property Overview**

- 1,989,431 S
- 36.28 AC
- 351 Trailer Stalls
- 5 Stories
- Freight Elevators
- Downtown Dallas
  Industrial Asset

LAMAR AVE

EXISTING RAILROAD