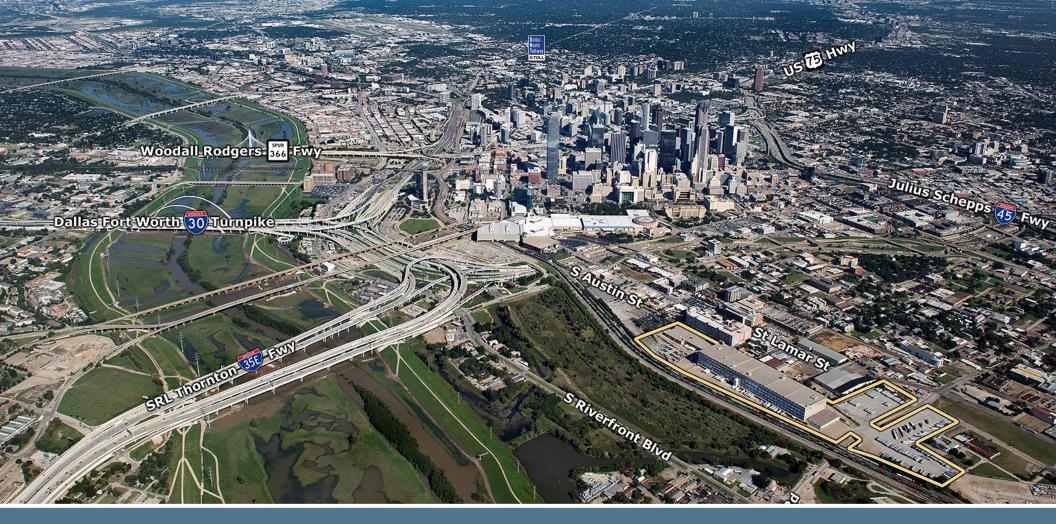

#### Downtown Dallas

Deep Ellum

S AKARD ST

Southside on Lamar Lofts **Cedar's Station** 

SANTE FEAU

CEDARS COMMERCE CENTER

Potential Future Bullet Train Station