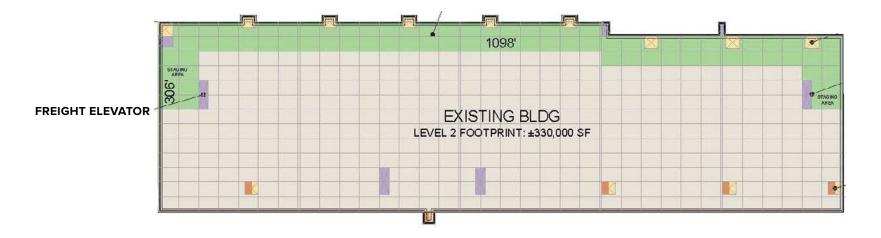

- Industrial Space •
- 1,795,962 SF
- Each floor 22'11" Clear
- 167 Dock Positions
- 73 Dock Doors
- Four freight elevators
  - One (1) 16,000 lbs
  - Three (3) 20,000 lbs
- 24' x 32' Column Spacing

- Fenced and Secured
- 351 Trailer Stalls Available

### LEVEL 2

LEVEL 3