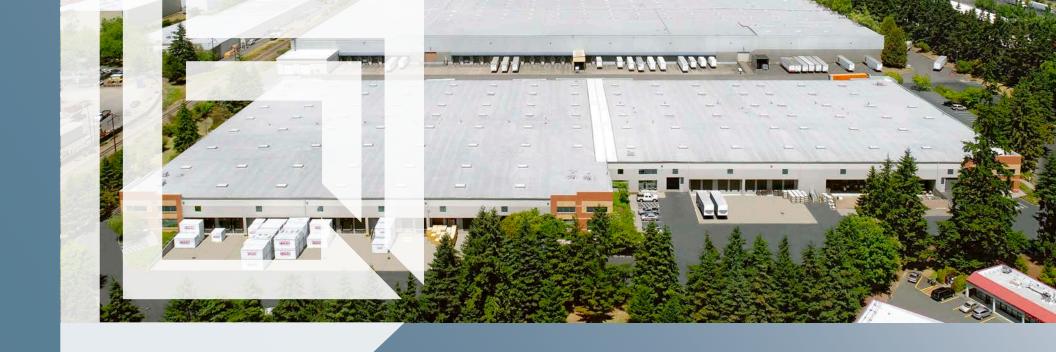

Unique Cross Loaded 77,000 SF End-Cap Unit Now Available

29899 SW BOONES FERRY ROAD, WILSONVILLE, OR

### **SITE PLAN**