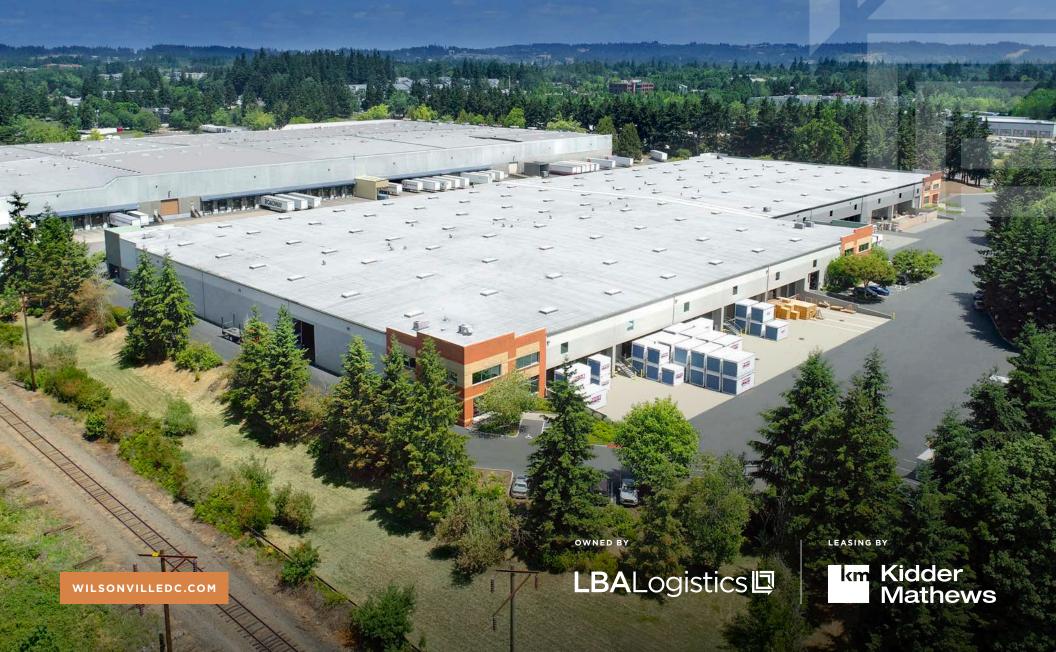

Unique Cross Loaded 77,000 SF End-Cap Unit Now Available

29899 SW BOONES FERRY ROAD, WILSONVILLE, OR

#### **Property Summary**

| PROPERTY NAME  | Wilsonville Distribution Center Phase II                                         |
|----------------|----------------------------------------------------------------------------------|
| ADDRESS        | 29899 SW Boones Ferry Rd, Suite 100<br>Wilsonville, OR                           |
| ZONING         | PDI (Planned Development Industrial)                                             |
| TOTAL RSF      | 77,000 SF                                                                        |
| OFFICE SF      | 1,800 SF                                                                         |
| SPACE LAYOUT   | Cross loaded building design with dock and grade doors on both sides of building |
| COLUMN SPACING | 50' x 50' typical with some bays larger at 62.5'                                 |
| LOADING        | 28 dock high doors and 2 grade level doors                                       |
| CONSTRUCTION   | Concrete tilt-up                                                                 |
| CLEAR HEIGHT   | 26'                                                                              |
| SPRINKLERS     | ESFR sprinkler system                                                            |
| RENTAL RATE    | Call for quote                                                                   |