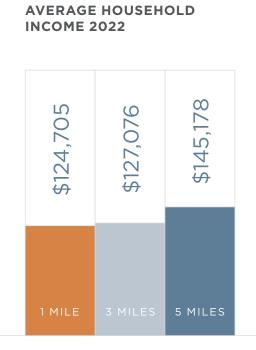

2 grade level doors                                       |
| CONSTRUCTION   | Concrete tilt-up                                                                 |
| CLEAR HEIGHT   | 26'                                                                              |
| SPRINKLERS     | ESFR sprinkler system                                                            |
| RENTAL RATE    | Call for quote                                                                   |





## **SEAMLESSLY CONNECTED**

Directly adjacent to Interstate 5, Wilsonville Distribution Center is in the heart of Oregon's distribution hub providing superior connectivity



20 minutes

TO DOWNTOWN PORTLAND



3hrs 30min

TO SEATTLE



9 hours

TO SACRAMENTO



9hrs 50min

TO SAN FRANCISCO

### **LABOR STATISTICS**













# WILSONVILLE DISTRIBUTION CENTER

29899 SW BOONES FERRY RD, WILSONVILLE, OR

WILSONVILLEDC.COM

FOR LEASING INFORMATION, CONTACT

STEVEN KLEIN

503.221.2260

steven.klein@kidder.com

PETER STALICK

503.221.2272

peter.stalick@kidder.com

KIDDER.COM

OWNED BY

**LBA**Logistics



This information supplied herein is from sources we deem reliable. It is provided without any representation, warranty, or guarantee, expressed or implied as to its accuracy. Prospective Buyer or Tenant should conduct an independent investigation and verification of all matters deemed to be material, including, but not limited to, statements of income and expenses. Consult your attorney, accountant, or other professional advisor.