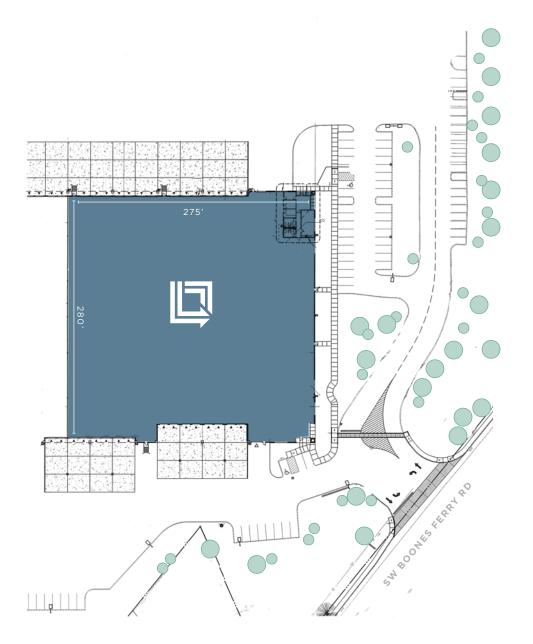

### **SITE PLAN**

#### **Property Summary**

| PROPERTY NAME  | Wilsonville Distribution Center Phase II                                         |
|----------------|----------------------------------------------------------------------------------|
| ADDRESS        | 29899 SW Boones Ferry Rd, Suite 100<br>Wilsonville, OR                           |
| ZONING         | PDI (Planned Development Industrial)                                             |
| TOTAL RSF      | 77,000 SF                                                                        |
| OFFICE SF      | 1,800 SF                                                                         |
| SPACE LAYOUT   | Cross loaded building design with dock and grade doors on both sides of building |
| COLUMN SPACING | 50' x 50' typical with some bays larger at 62.5'                                 |
| LOADING        | 28 dock high doors and 2 grade level doors                                       |
| CONSTRUCTION   | Concrete tilt-up                                                                 |
| CLEAR HEIGHT   | 26'                                                                              |
| SPRINKLERS     | ESFR sprinkler system                                                            |
| RENTAL RATE    | Call for quote                                                                   |