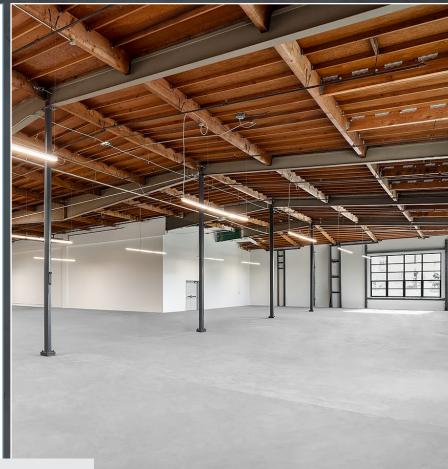

#### **HEAVY POWER**

UNIT 2251 | SPEC OFFICE UNDERWAY

m

AVA

WEST OAKLAND INDUSTRIAL CENTER

13,257 SF WITH 800 AMPS AVAILABLE!

\*Upon Verification

LBALogistics CBRE

WEST OAKLAND INDUSTRIAL CENTER

13,257 SF WITH 800 AMPS AVAILABLE!

\*Upon Verification

Abundance of Natural Light

53' Truck Access Permitted Throughout Property

Fully Sprinklered

Located right off the Dock Platform - Dock & Grade Loading