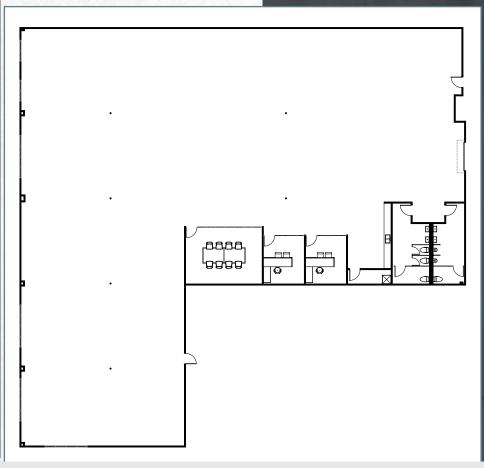

ieved reliable, but has not been verified for accuracy or completeness. Any projections, opinions, or estimates are subject to uncertainty. The information may not represent the current or future performance of the property. You and your advisors should conduct a careful, independent investigation of the property and verify all information. Any reliance on this information is solely at your own risk. CBRE and the CBRE logo are service marks of CBRE, Inc. and/or its affiliated or related companies in the United States and other countries. All other marks displayed on this document are the property of their respective owners. Photos herein are the property of their respective owners and use of these images without the express written consent of the owner is prohibited. PMStudio\_August2023





WEST OAKLAND INDUSTRIAL CENTER

13,257 SF WITH 800 AMPS AVAILABLE!

\*Upon Verification









Abundance of Natural Light



53' Truck Access Permitted Throughout Property



Fully Sprinklered



Located right off the Dock Platform - Dock & Grade Loading



Secured Loading & Off Street Parking



Spec Office & Restroom Planned



Ground Zero West Oakland Location with immediate access to Bay Bridge and San Francisco



Clear Height: 22-24'



Second Floor - Dedicated Truck Access & Dock Loading

## **FLOOR PLAN**UNIT 2551 / ±13,257 SF





#### **LBA**Logistics

**CBRE** 

© 2023 CBRE, Inc. This information has been obtained from sources believed reliable. We have not verified it and make no guarantee, warranty or representation about it. Any projections, opinions, assumptions or est