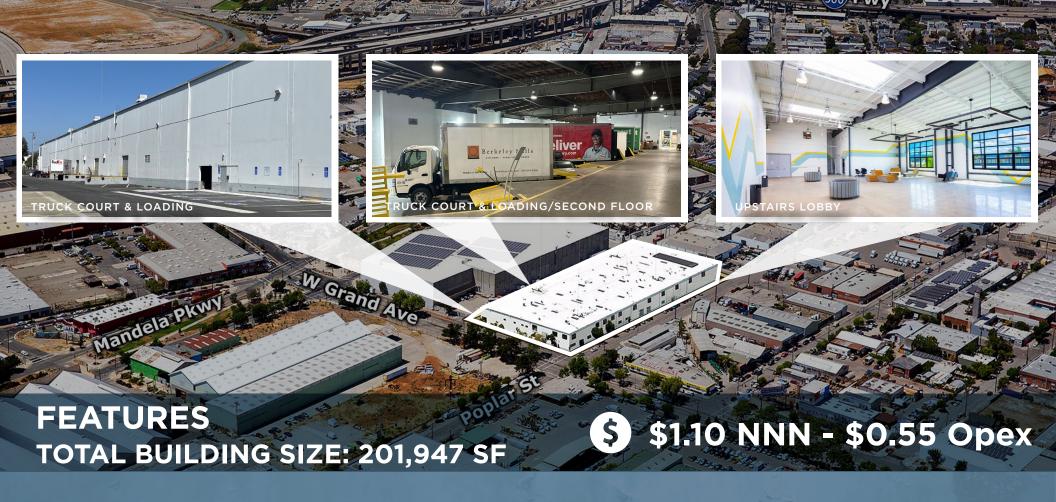

# FLOOR PLAN FLOOR 1 / ±104,395 TOTAL SF

|           |                      |        |                             |                         | AVAILABLE SPACE |
|-----------|----------------------|--------|-----------------------------|-------------------------|-----------------|
| UNIT      | TOTAL SQUARE FOOTAGE | OFFICE | ASKING RATE                 | AVAILABLE               | DOCK LOADING    |
| Unit 2239 | 5,421 SF             | 687 SF | \$1.10/SF NNN + \$0.55 Opex | Now                     | DOCK LOADING    |
| Unit 1300 | 32,354               | TBD    | \$1.10/SF NNN + \$0.55 Opex | 01/01/2024<br>or sooner |                 |

### FLOOR PLAN FLOOR 2 / ±97,552 TOTAL SF

| UNIT      | TOTAL SQUARE FOOTAGE | OFFICE   | ASKING RATE                 | AVAILABLE | AVAILABLE SPACE                  |
|-----------|----------------------|----------|-----------------------------|-----------|----------------------------------|
| Unit 2251 | 13,257 SF            | 1,301 SF | \$1.50/SF NNN + \$0.55 Opex | Now       | <ul> <li>DOCK LOADING</li> </ul> |
| Unit 2269 | 15,306 SF            | TBD      | \$1.10/SF NNN + \$0.55 Opex | Now       |                                  |