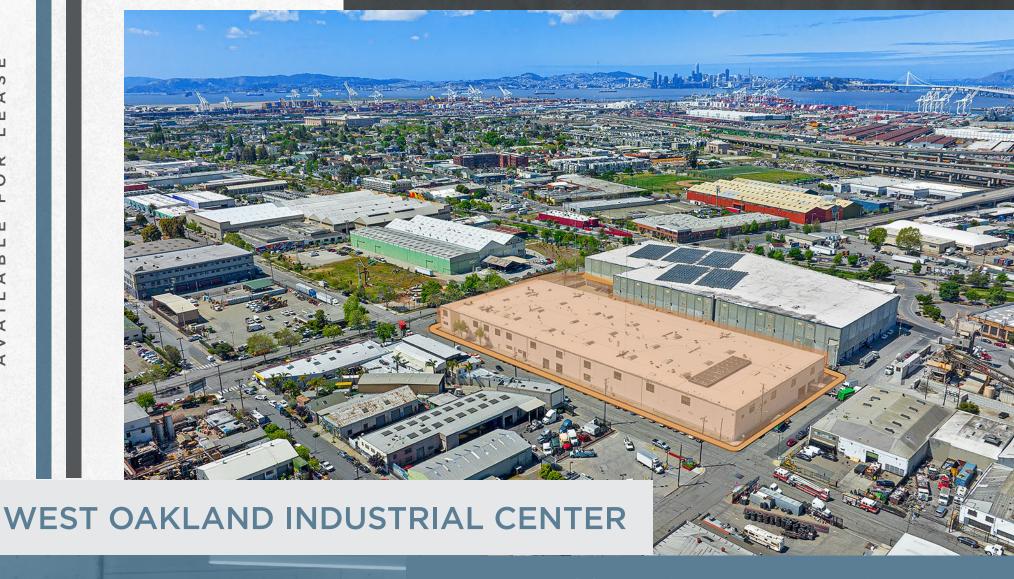

5,421 SF - 66,338 SF AVAILABLE (4 UNITS)

**LBA**Logistics

**CBRE** 





Fully Sprinklered



53' Truck Access Permitted Throughout Property



**Heavy Power Available** 



Onsite Property Management



Secured Loading & Off Street Parking



Located right off the Dock Platform - Dock & Grade Loading



Ground Zero West Oakland Location with immediate access to Bay Bridge and San Francisco



1st Floor - 16'-17' Clear Height 2nd Floor - 22'-24' Clear Height



Second Floor - Dedicated Truck Access & Dock Loading

# FLOOR PLAN FLOOR 1 / ±104,395 TOTAL SF



|           |                      |        |                             |                         | AVAILABLE SPACE |
|-----------|----------------------|--------|-----------------------------|-------------------------|-----------