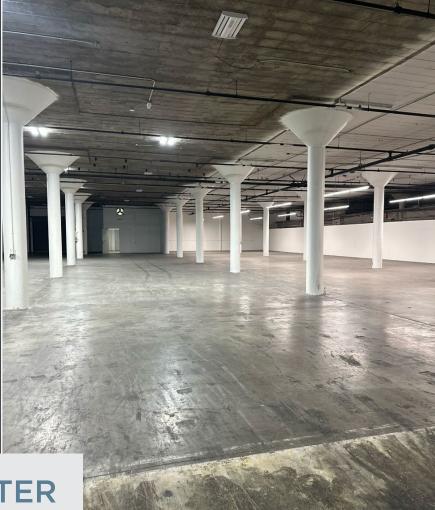

#### **HEAVY POWER**

UNIT 2251 | SPEC OFFICE UNDERWAY

m

AVA

WEST OAKLAND INDUSTRIAL CENTER

13,257 SF WITH 800 AMPS AVAILABLE!

\*Upon Verification

LBALogistics CBRE

WEST OAKLAND INDUSTRIAL CENTER

13,257 SF WITH 800 AMPS AVAILABLE!

\*Upon Verification

Abundance of Natural Light

53' Truck Access Permitted Throughout Property

Fully Sprinklered

Located right off the Dock Platform - Dock & Grade Loading

Secured Loading & Off Street Parking

Spec Office & Restroom Planned

Ground Zero West Oakland Location with immediate access to Bay Bridge and San Francisco

Clear Height: 22-24'

Second Floor - Dedicated Truck Access & Dock Loading