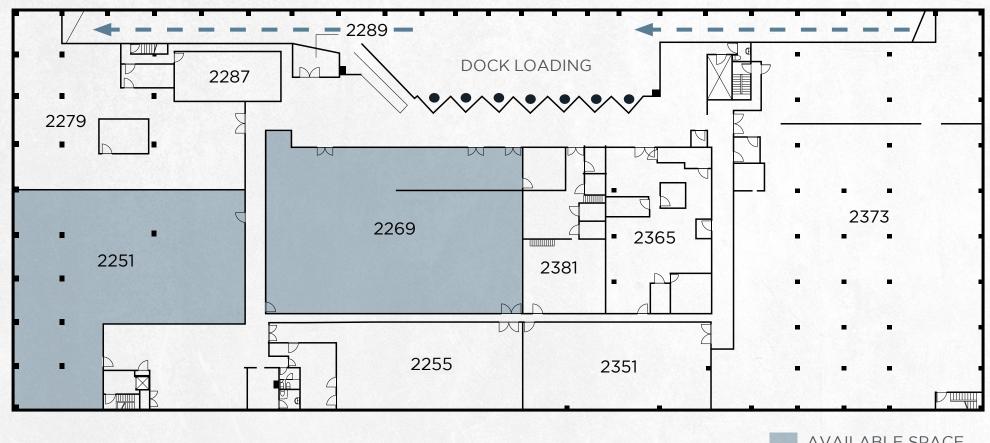

### FLOOR PLAN FLOOR 2 / ±97,552 TOTAL SF

| UNIT      | TOTAL SQUARE FOOTAGE | OFFICE   | ASKING RATE                 | AVAILABLE | AVAILABLE SPACE                  |
|-----------|----------------------|----------|-----------------------------|-----------|----------------------------------|
| Unit 2251 | 13,257 SF            | 1,301 SF | \$1.50/SF NNN + \$0.55 Opex | Now       | <ul> <li>DOCK LOADING</li> </ul> |
| Unit 2269 | 15,306 SF            | TBD      | \$1.10/SF NNN + \$0.55 Opex | Now       |                                  |

\*53' trucks can access second floor building