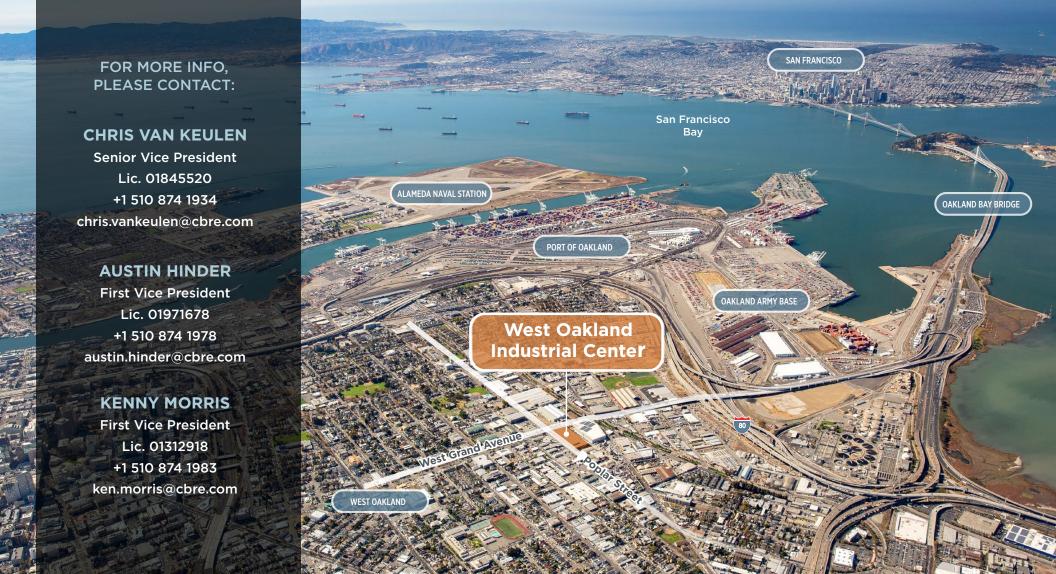

5,421 SF - 66,338 SF AVAILABLE (4 UNITS)

**LBA**Logistics

**CBRE** 

Fully Sprinklered

53' Truck Access Permitted Throughout Property

**Heavy Power Available** 

Onsite Property Management

Secured Loading & Off Street Parking

Located right off the Dock Platform - Dock & Grade Loading

Ground Zero West Oakland Location with immediate access to Bay Bridge and San Francisco

1st Floor - 16'-17' Clear Height 2nd Floor - 22'-24' Clear Height

#### **LBA**Logistics

**CBRE** 

© 2023 CBRE, Inc. All rights reserved. This information has been obtained from sources believed reliable, but has not been verified for accuracy or completeness. Any projections, opinions, or estimates are subject to uncertainty. The information may not represent the current or future performance of the property. You and your advisors should conduct a careful, independent investigation of the property and verify all information. Any reliance on this information is solely at your own risk. CBRE and the CBRE logo are service marks of CBRE, Inc. and/or its affiliated or related companies in the United States and other countries. All other marks displayed on this document are the property of their respective owners. Photos herein are the property of their respective owners and use of these images without the express written consent of the owner is prohibited. PMStudio\_August2023