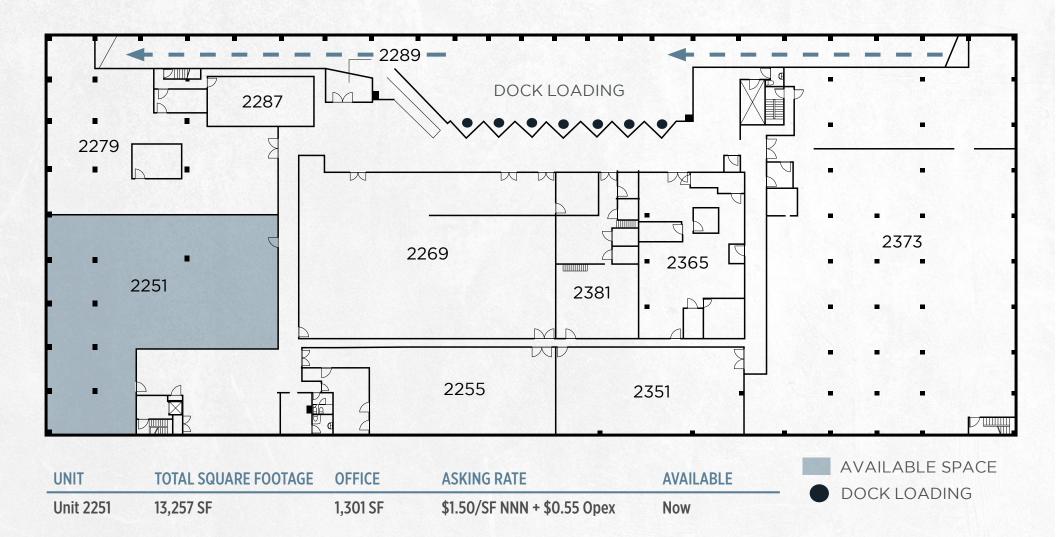

### FLOOR PLAN FLOOR 2 / ±97,552 TOTAL SF

| UNIT      | TOTAL SQUARE FOOTAGE | OFFICE   | ASKING RATE                 | AVAILABLE | AVAILABLE SPACE                  |
|-----------|----------------------|----------|-----------------------------|-----------|----------------------------------|
| Unit 2251 | 13,257 SF            | 1,301 SF | \$1.50/SF NNN + \$0.55 Opex | Now       | <ul> <li>DOCK LOADING</li> </ul> |
| Unit 2269 | 15,306 SF            | TBD      | \$1.10/SF NNN + \$0.55 Opex | Now       |                                  |

## **FLOOR PLAN**UNIT 2551 / ±13,257 SF