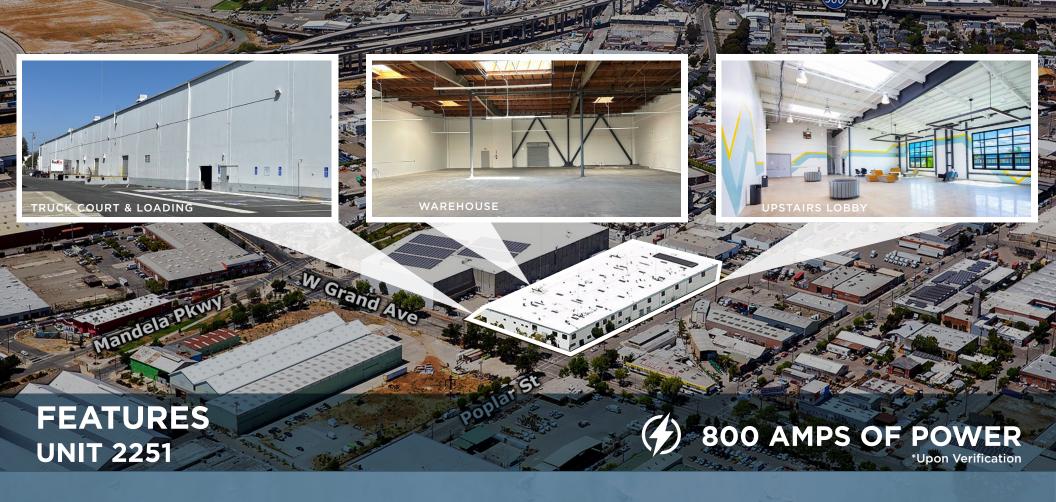

#### **HEAVY POWER**

UNIT 2251 | SPEC OFFICE UNDERWAY

m

AVA

WEST OAKLAND INDUSTRIAL CENTER

13,257 SF WITH 800 AMPS AVAILABLE!

\*Upon Verification

LBALogistics CBRE

WEST OAKLAND INDUSTRIAL CENTER

13,257 SF WITH 800 AMPS AVAILABLE!

\*Upon Verification

Abundance of Natural Light

53' Truck Access Permitted Throughout Property

Fully Sprinklered

Located right off the Dock Platform - Dock & Grade Loading