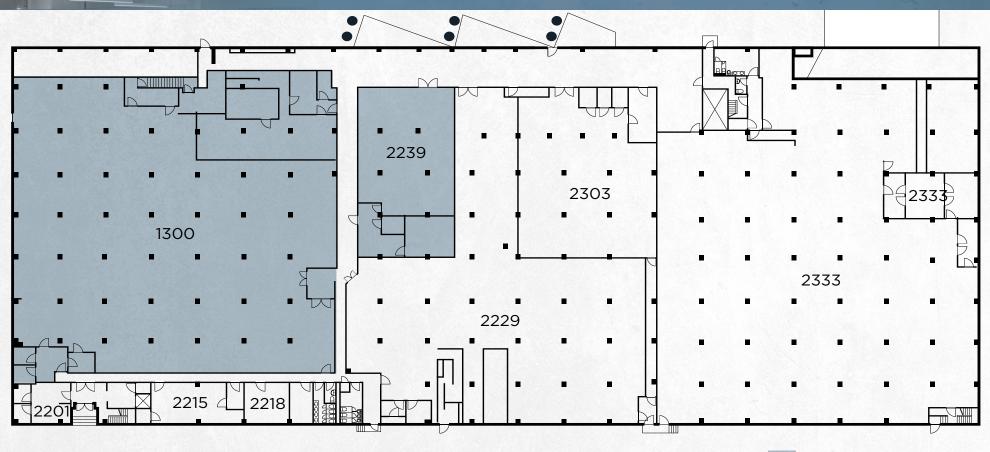

# FLOOR PLAN FLOOR 1 / ±104,395 TOTAL SF

|           |                      |        |                             |                         | AVAILABLE SPACE |
|-----------|----------------------|--------|-----------------------------|-------------------------|-----------------|
| UNIT      | TOTAL SQUARE FOOTAGE | OFFICE | ASKING RATE                 | AVAILABLE               | DOCK LOADING    |
| Unit 2239 | 5,421 SF             | 687 SF | \$1.10/SF NNN + \$0.55 Opex | Now                     | DOCK LOADING    |
| Unit 1300 | 32,354               | TBD    | \$1.10/SF NNN + \$0.55 Opex | 01/01/2024<br>or sooner |                 |