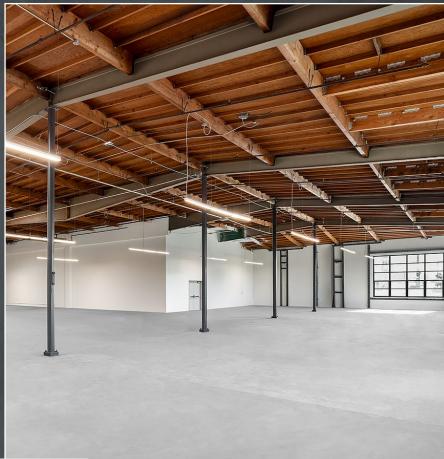

#### **HEAVY POWER**

UNIT 2251 | SPEC OFFICE UNDERWAY

m

AVA

WEST OAKLAND INDUSTRIAL CENTER

13,257 SF WITH 800 AMPS AVAILABLE!

\*Upon Verification

LBALogistics CBRE

WEST OAKLAND INDUSTRIAL CENTER

13,257 SF WITH 800 AMPS AVAILABLE!

\*Upon Verification

Abundance of Natural Light

53' Truck Access Permitted Throughout Property

Fully Sprinklered

Located right off the Dock Platform - Dock & Grade Loading