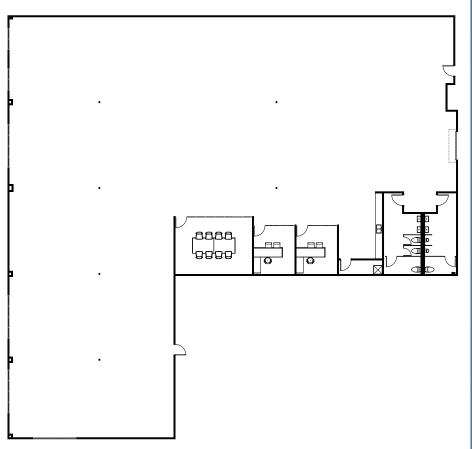

| DOCK LOADING    |
| Unit 1300 | 32,354               | TBD    | \$1.10/SF NNN + \$0.55 Opex | 01/01/2024<br>or sooner |                 |

### FLOOR PLAN FLOOR 2 / ±97,552 TOTAL SF



| UNIT      | TOTAL SQUARE FOOTAGE | OFFICE   | ASKING RATE                 | AVAILABLE | AVAILABLE SPACE                  |
|-----------|----------------------|----------|-----------------------------|-----------|----------------------------------|
| Unit 2251 | 13,257 SF            | 1,301 SF | \$1.50/SF NNN + \$0.55 Opex | Now       | <ul> <li>DOCK LOADING</li> </ul> |
| Unit 2269 | 15,306 SF            | TBD      | \$1.10/SF NNN + \$0.55 Opex | Now       |                                  |

\*53' trucks can access second floor building

#### **HEAVY POWER**

UNIT 2251 | SPEC OFFICE UNDERWAY



m

AVA



WEST OAKLAND INDUSTRIAL CENTER

13,257 SF WITH 800 AMPS AVAILABLE!

\*Upon Verification

LBALogistics CBRE

**UNIT 2269** 



WEST OAKLAND INDUSTRIAL CENTER



LBALogistics CBRE

**UNIT 1300** 





WEST OAKLAND INDUSTRIAL CENTER



AVAIL

**LBA**Logistics

CBRE



WEST OAKLAND INDUSTRIAL CENTER



LBALogistics CBRE



#### **LBA**Logistics

**CBRE** 

© 2023 CBRE, Inc. All rights reserved. This information has been obtained from sources believed reliable, but has not been verified for accuracy or completeness. Any projections, opinions, or estimates are subject to uncertainty. The information may not represent the current or future performance of the property. You and your advisors should conduct a careful, independent investigation of the property and verify all information.