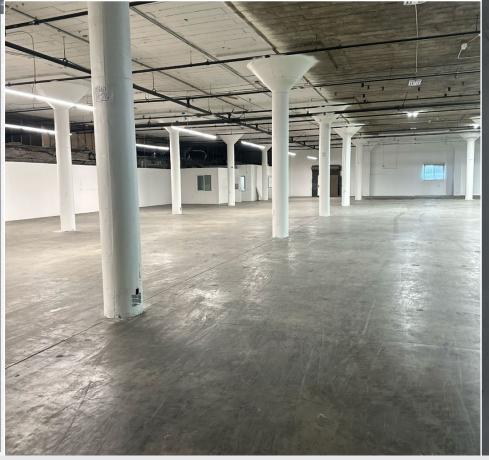

5,421 SF - 66,338 SF AVAILABLE (4 UNITS)

**LBA**Logistics

**CBRE** 

Fully Sprinklered

53' Truck Access Permitted Throughout Property

**Heavy Power Available** 

Onsite Property Management

Secured Loading & Off Street Parking

Located right off the Dock Platform - Dock & Grade Loading

Ground Zero West Oakland Location with immediate access to Bay Bridge and San Francisco

1st Floor - 16'-17' Clear Height 2nd Floor - 22'-24' Clear Height

Second Floor - Dedicated Truck Access & Dock Loading