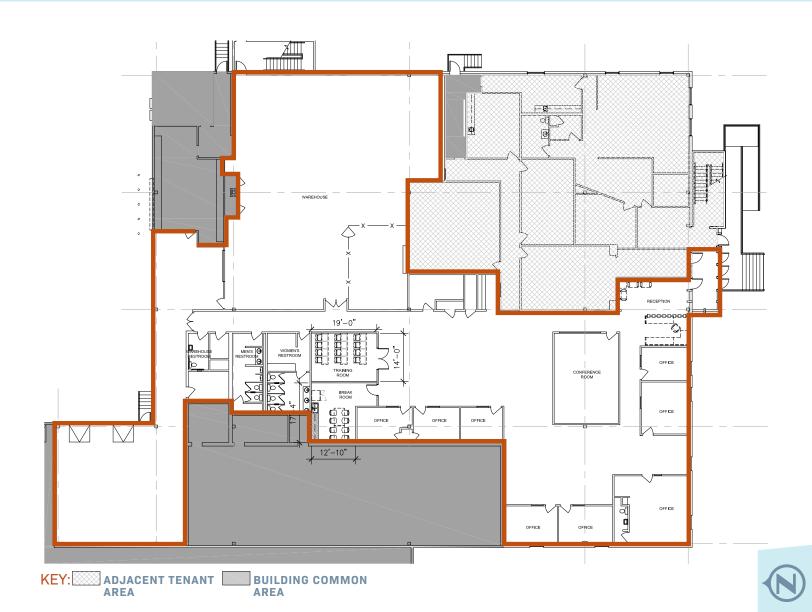

## 13,799 SF AVAILABLE!

### BUILDING INFORMATION

**AVAILABLE SF** 13,799 SF

AVAILABLE August 1, 2024

**ZONING** I-B – General Industrial

**ENTERPRISE ZONE** Yes, Denver

**LOADING** 2 dock high doors with levelers

**COLUMN SPACING** 34' x 35' (typical)