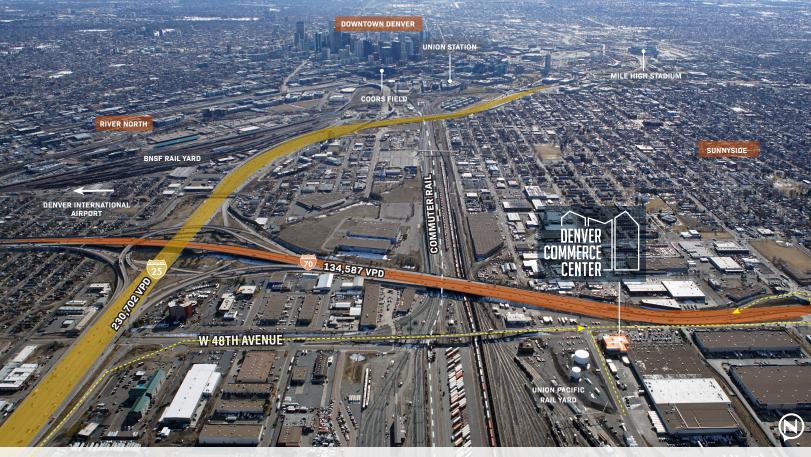

#### PRIME CENTRAL LOCATION

AT THE INTERSECTION OF I-70 & 1-25

#### FREEWAY FRONTAGE WITH

VISIBILITY TO OVER 130,000 VEHICLES PER DAY

FREEWAY SIGNAGE POTENTIALLY AVAILABLE

**BUILDING SIGNAGE AVAILABLE** 