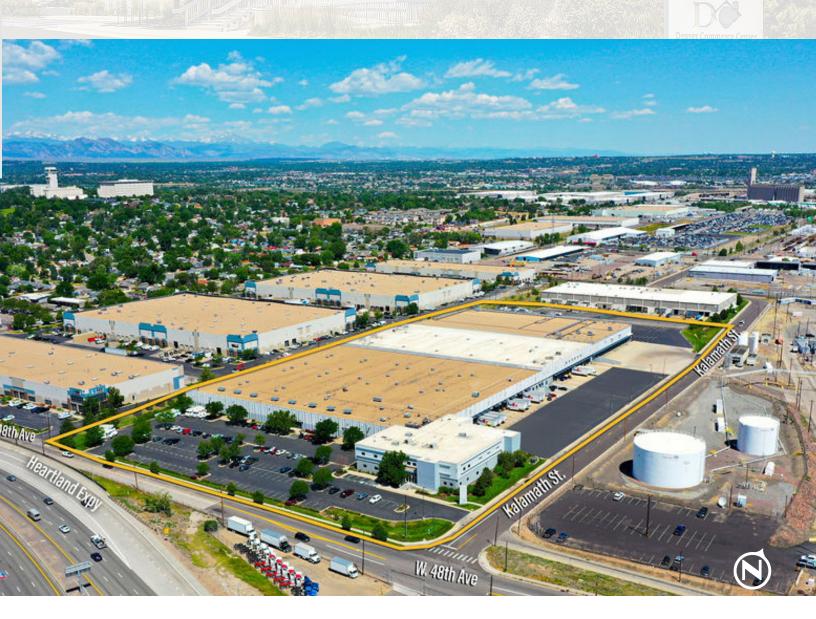

#### PRIME CENTRAL LOCATION

AT THE INTERSECTION OF I-70 & 1-25

#### FREEWAY FRONTAGE WITH

VISIBILITY TO OVER 130,000 VEHICLES PER DAY

FREEWAY SIGNAGE POTENTIALLY AVAILABLE

**BUILDING SIGNAGE AVAILABLE** 