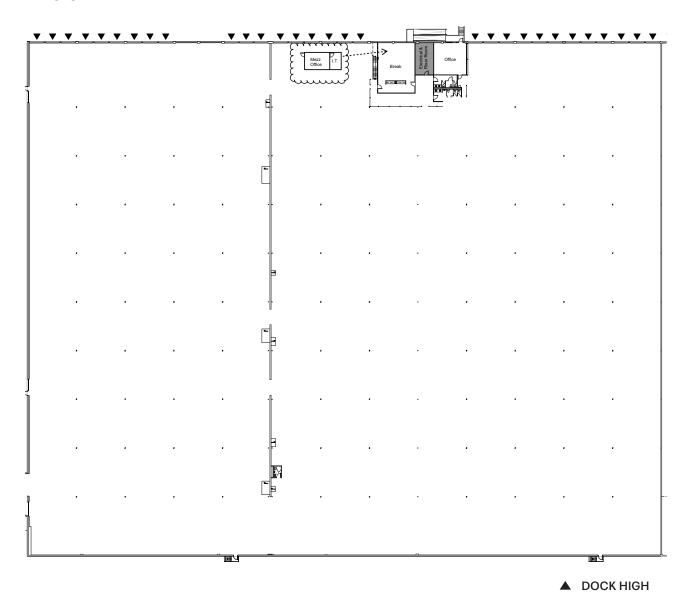

## **FLOOR PLAN**

## **BUILDING DETAILS**

#### **CLEAR HEIGHT**

24'

#### LOADING

30 Dock High Doors

#### PARKING/YARD AREA

Fenced Truck Court

23 Stripped Trailer Stalls