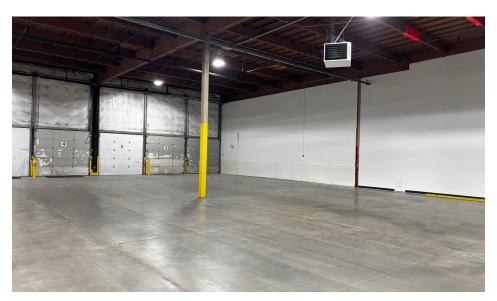

#### **CLEAR HEIGHT**

24'

#### LOADING

30 Dock High Doors

## **PROPERTY** HIGHLIGHTS

- Available Now
- Kent Valley Location
- Immediate Access to SR 167,I-5 and I-405
- ESFR Sprinkler System