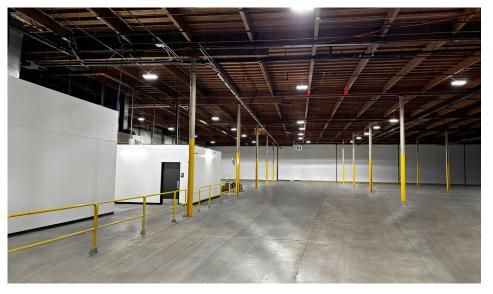

th St Kent, WA

**TOTAL SF** 183,542 SF

office sf 2,403 SF

**SHOP** 4,127 SF

NEWMARK

S 188TH ST

**THAD MALLORY, SIOR** thad.mallory@nmrk.com 425-362-1410

**TAYLOR HOFF, SIOR** taylor.hoff@nmrk.com 425-362-1388

**BLAKE BENTZ** 

blake.bentz@nmrk.com 425-362-1391

# SPRINGBROOK DISTRIBUTION CENTER

## **FLOOR PLAN**



## **BUILDING DETAILS**

#### **ADDRESS**

7911 S 188th St, Kent, WA (Suite 200)

#### **TOTAL SF**

183,542 SF

#### **OFFICE SF**

2,403 SF

#### SHOP

4.127 SF

#### **CLEAR HEIGHT**

24'

#### LOADING

30 Dock High Doors

#### PARKING/YARD AREA

Fenced Truck Court

23 Stripped Trailer Stalls

## **PROPERTY** HIGHLIGHTS

- Available Now
- Kent Valley Location
- Immediate Access to SR 167,I-5 and I-405
- ESFR Sprinkler System

# SPRINGBROOK DISTRIBUTION CENTER









## **SPRINGBROOK DISTRIBUTION CENTER**

### **DRIVE TIMES**