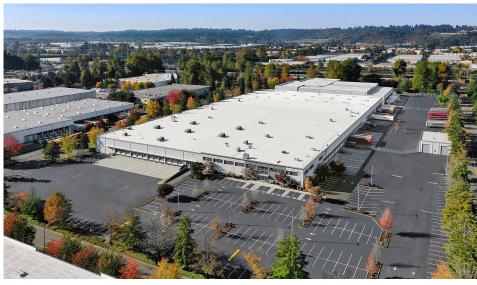

## SPRINGBROOK DISTRIBUTION CENTER

FOR LEASE 

ADDRESS 7911 S 188th St Kent, WA

**TOTAL SF** 183,542 SF

office sf 2,403 SF

**SHOP** 4,127 SF

NEWMARK

S 188TH ST

## **PROPERTY** HIGHLIGHTS

- Available Now
- Kent Valley Location
- Immediate Access to SR 167,I-5 and I-405
- ESFR Sprinkler System