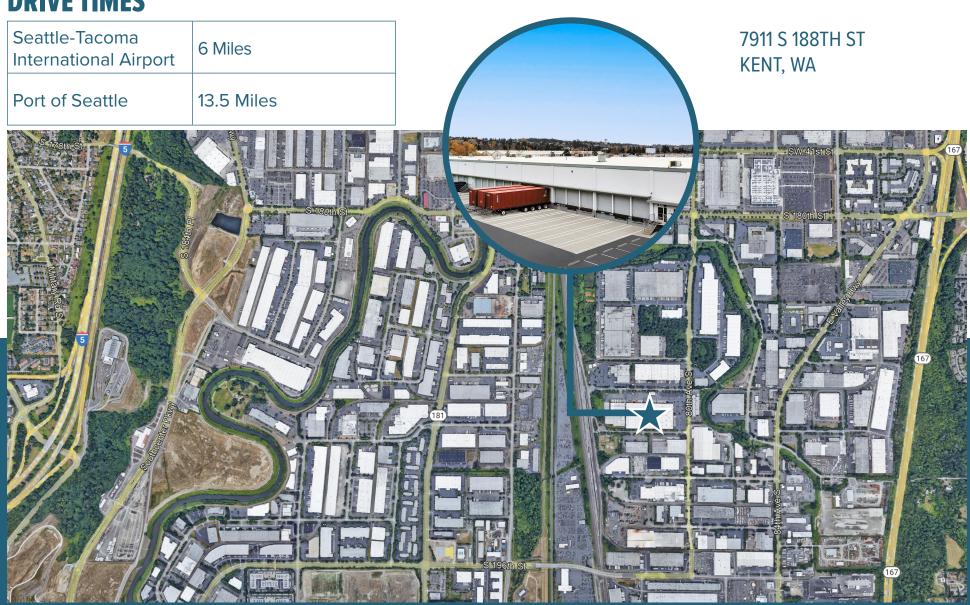

SHOP** 4,127 SF

NEWMARK

S 188TH ST

**THAD MALLORY, SIOR** thad.mallory@nmrk.com 425-362-1410

**TAYLOR HOFF, SIOR** taylor.hoff@nmrk.com 425-362-1388

**BLAKE BENTZ** 

blake.bentz@nmrk.com 425-362-1391

# SPRINGBROOK DISTRIBUTION CENTER

## **FLOOR PLAN**



## **BUILDING DETAILS**

#### **ADDRESS**

7911 S 188th St, Kent, WA (Suite 200)

#### **TOTAL SF**

183,542 SF

#### **OFFICE SF**

2,403 SF

#### SHOP

4.127 SF

#### **CLEAR HEIGHT**

24'

#### LOADING

30 Dock High Doors

#### PARKING/YARD AREA

Fenced Truck Court

23 Stripped Trailer Stalls

## **PROPERTY** HIGHLIGHTS

- Available Now
- Kent Valley Location
- Immediate Access to SR 167,I-5 and I-405
- ESFR Sprinkler System

# SPRINGBROOK DISTRIBUTION CENTER









## **SPRINGBROOK DISTRIBUTION CENTER**

### **DRIVE TIMES**