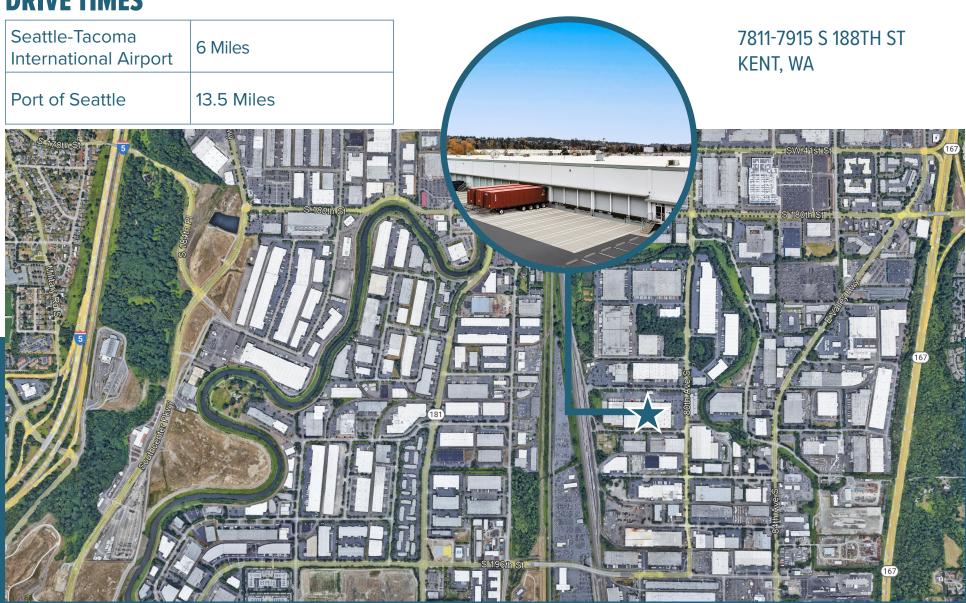

OFFICE SF** 2,403 SF Total

S 1887HST

NEWMARK

THAD MALLORY, SIOR

thad.mallory@nmrk.com 425-362-1410 TAYLOR HOFF, SIOR

taylor.hoff@nmrk.com 425-362-1388 **BLAKE BENTZ** 

blake.bentz@nmrk.com 425-362-1391

# SPRINGBROOK ——188——

## **FLOOR PLAN**



## **BUILDING DETAILS**

#### **ADDRESS**

7811-7915 S 188th St, Kent, WA (Suite 200)

#### **TOTAL BUILDING SF**

183,452 SF

#### **OFFICE SF**

2,403 SF

#### **CLEAR HEIGHT**

24'

#### **LOADING**

30 Dock High Doors

#### PARKING/YARD AREA

Fenced Truck Court Vehicle Maintenance Facility 23 Stripped Trailer Stalls

## **PROPERTY** HIGHLIGHTS

- Available October 2024
- Kent Valley Location
- Immediate Access to SR 167, I-5 and I-405
- ESFR Sprinkler System
- 100% Temperature Controlled Warehouse

# SPRINGBROOK 188

## **DRIVE TIMES**