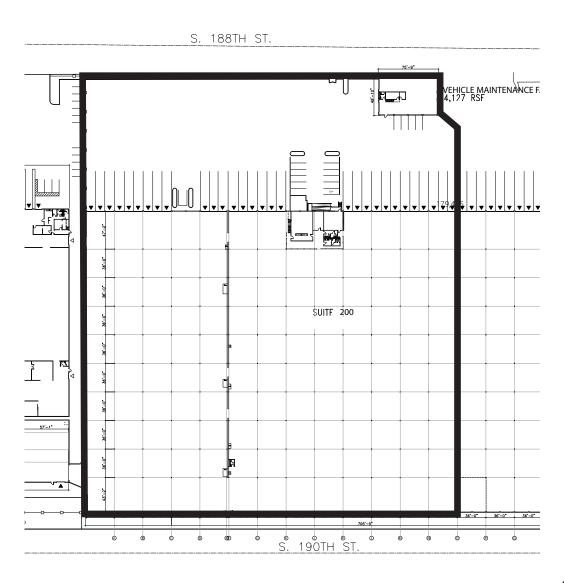

## **FLOOR PLAN**

#### **ADDRESS**

7811-7915 S 188th St, Kent, WA (Suite 200)

#### **CLEAR HEIGHT**

24'

#### **LOADING**

30 Dock High Doors

#### PARKING/YARD AREA

Fenced Truck Court Vehicle Maintenance Facility 23 Stripped Trailer Stalls