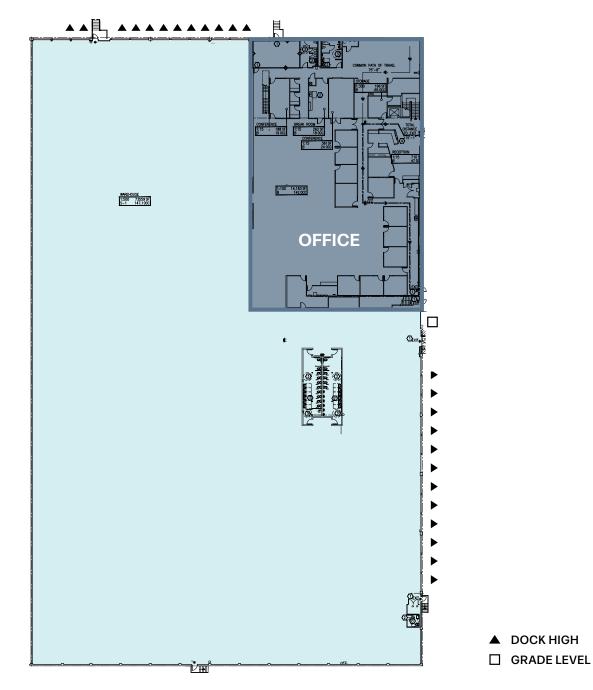

### FLOOR PLAN

### **BUILDING** DETAILS

ADDRESS

7811-7915 S 188th St, Kent, WA

TOTAL BUILDING SF

100,038 SF

OFFICE SF

15,900 SF

CLEAR HEIGHT

24'

LOADING

Ability to Have 24 Dock High Doors & 1 Grade Level Door

HEAVY POWER 800 AMP 480/277 Volts

PARKING/YARD AREA

Car & Trailer Parking Paved, Fenced, and Secured Yard/ Parking Area

#### 7811-7915 S 188TH ST KENT, WA