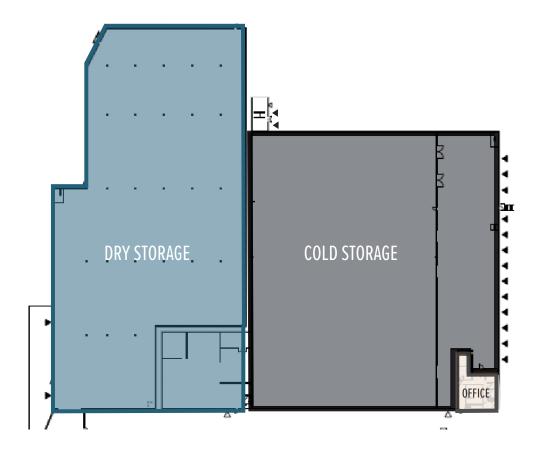

#### 83,528 SF TOTAL 44,824 SF COLD STORAGE

2

# FLOOR PLAN

▲ DOCK HIGH

#### **BUILDING** DETAILS

ADDRESS

7629 S 188th St, Kent, WA

TOTAL BUILDING SF

83,528 SF (2,236 SF Office)

COLD STORAGE SF

44,824 SF

**CLEAR HEIGHT** 

24'

LOADING

15 Dock High Doors

HEAVY POWER 800 AMP 480/277 Volts

PARKING/YARD AREA Car & Trailer Parking Paved, Fenced, and Secured Yard/ Parking Area

**FREEZER** 7,799 SF glycol underneath floor -5 to 0°F Temperature

**COOLER** 37,025 SF 37 - 38 °F Temperature 38 °F cooler chill dock area