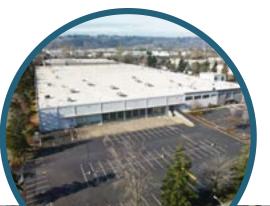

# SPRINGBROOK 188 FOR LEASE

100,038 SF (15,900 SF OFFICE)

> ADDRESS 7811-7915 South 188th St Kent, WA TOTAL BUILDING SF 100,038 SF OFFICE SF 15,900 SF Total

### **PROPERTY** HIGHLIGHTS

- Available Now
- Kent Valley Location
- Immediate Access to SR 167, I-5 and
   I-405
- ESFR Sprinkler System
- 100% Temperature Controlled
  Warehouse

#### **DRIVE TIMES**

| Seattle-Tacoma<br>International Airport | 6 Miles    |
|-----------------------------------------|------------|
| Port of Seatte                          | 13.5 Miles |