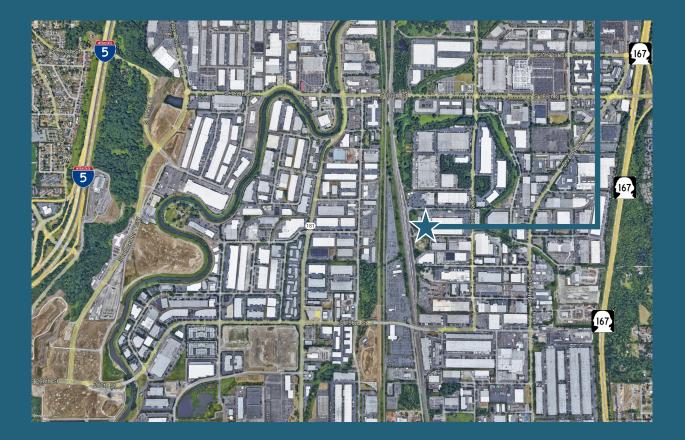

### **PROPERTY** HIGHLIGHTS

- Available Now
- Kent Valley Location
- Immediate Access to SR 167, I-5 and
   I-405
- ESFR Sprinkler System
- 100% Temperature Controlled
  Warehouse

## **PROPERTY** HIGHLIGHTS

- Available June 1st, 2023
- Kent Valley Location
- Immediate Access to SR 167, I-5
   and I-405
- ESFR Sprinkler System
- 100% Temperature Controlled
  Warehouse

The information contained herein has been obtained from sources deemed reliable but has not been verified and no guarantee, warranty or representation, either express or implied, is made with respect to such information. Terms of sale or lease and availability are subject to change or withdrawal without notice.