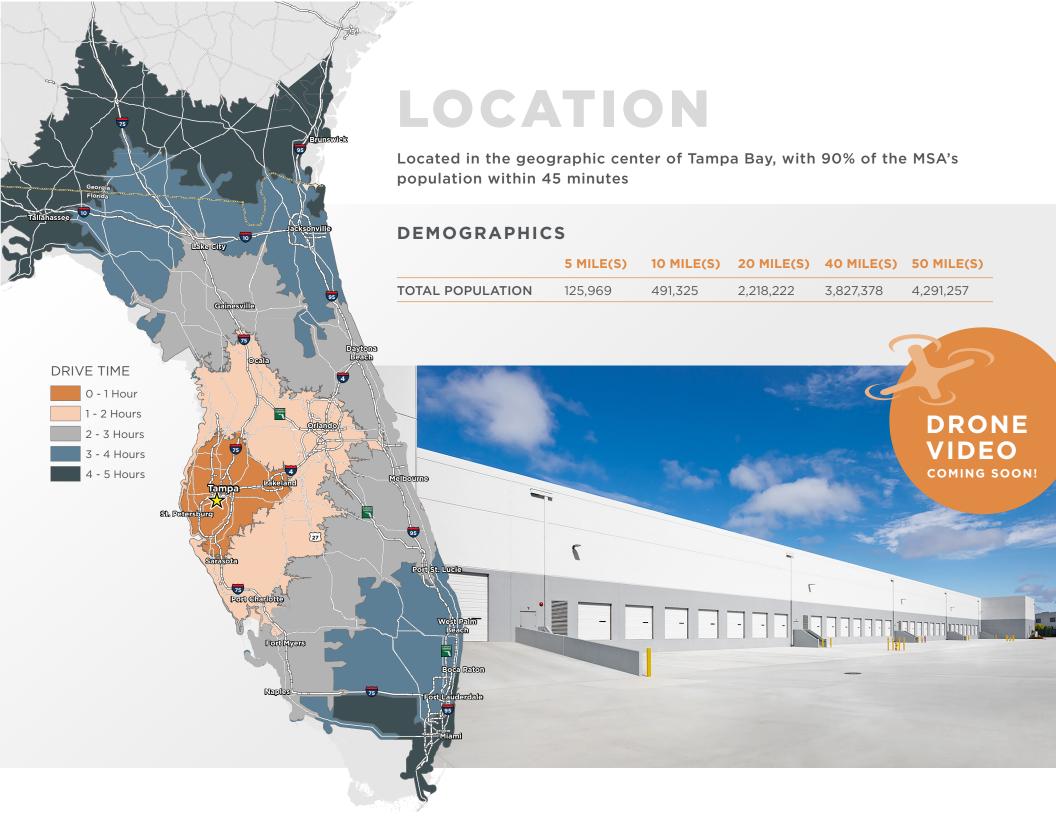

## PROPERTY **FEATURES**

Ideally located for easy transport and highway access. 1/2 mile from the intersection of Dale Mabry Highway, Gandy Blvd and the Selmon Expressway, three of Tampa's most important transportation arteries.