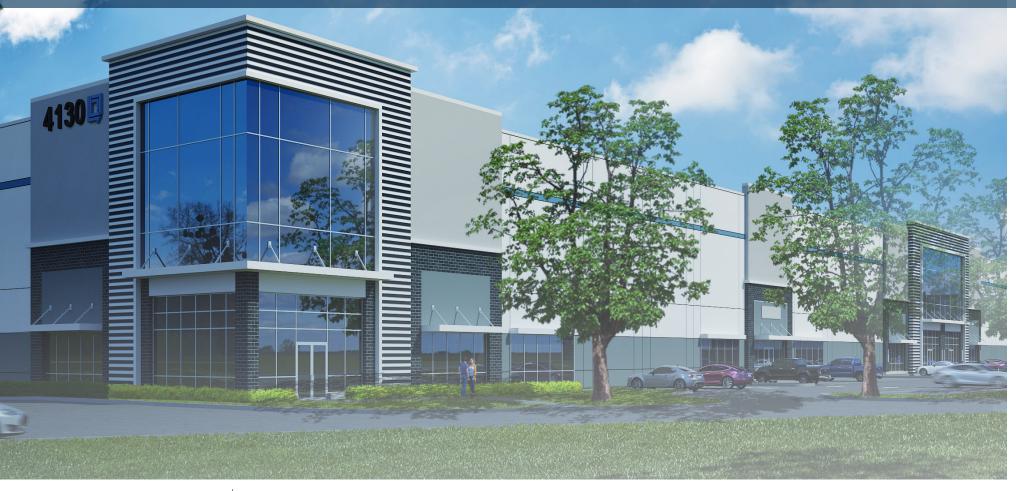

## PROPERTY **FEATURES**

Ideally located for easy transport and highway access. 1/2 mile from the intersection of Dale Mabry Highway, Gandy Blvd and the Selmon Expressway, three of Tampa's most important transportation arteries.

**BUILDING SIZE** Building A - 125,052 SF Building B - 140,596 SF Building C - 139,124 SF SITE AREA 39.16 acres 56' x 44.8' - 60' speed bay **BAY SIZES AUTO PARKING** 396 spaces LOADING DOORS 9' x 10' overhead dock doors 12' x 14' ramped overhead doors **CLEAR HEIGHT** 36' clear height **INGRESS/EGRESS** Two ingress/egress points to access Gandy Blvd. One ingress/egress point on Pearl Avenue for distribution vehicles Tilt up concrete wall panels **SLAB CONSTRUCTION** 7" thick 4,000 psi concrete slab on grade with 15 mil vapor barrier ESFR sprinkler system 60-mil TPO membrane system | 20 year warranty 1,600 amp, 277/480V, 3 phase, 4 wire service Exterior lighting to achieve 1 foot-candle average | Interior lighting: (1) light per bay + lighting to achieve 30 foot candles at 36" A.F.F. in the speed bays