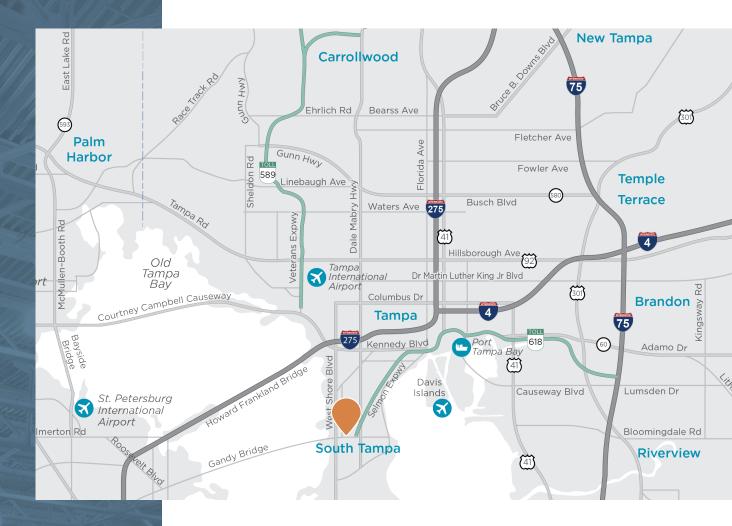

## PROPERTY **FEATURES**

Ideally located for easy transport and highway access. 1/2 mile from the intersection of Dale Mabry Highway, Gandy Blvd and the Selmon Expressway, three of Tampa's most important transportation arteries.