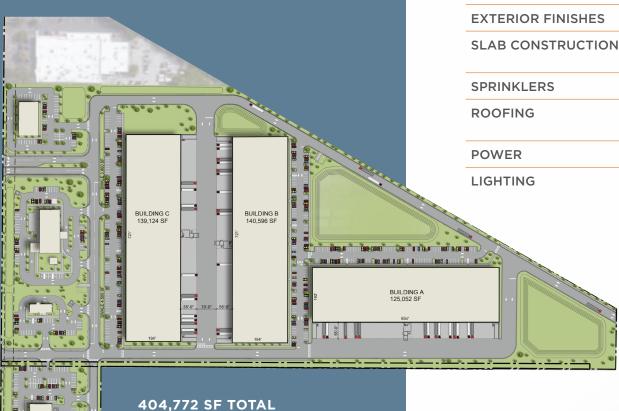

**BUILDING SIZE** Building A - 125,052 SF Building B - 140,596 SF Building C - 139,124 SF SITE AREA 39.16 acres 56' x 44.8' - 60' speed bay **BAY SIZES AUTO PARKING** 396 spaces LOADING DOORS 9' x 10' overhead dock doors 12' x 14' ramped overhead doors **CLEAR HEIGHT** 36' clear height **INGRESS/EGRESS** Two ingress/egress points to access Gandy Blvd. One ingress/egress point on Pearl Avenue for distribution vehicles Tilt up concrete wall panels **SLAB CONSTRUCTION** 7" thick 4,000 psi concrete slab on grade with 15 mil vapor barrier ESFR sprinkler system 60-mil TPO membrane system | 20 year warranty 1,600 amp, 277/480V, 3 phase, 4 wire service Exterior lighting to achieve 1 foot-candle average | Interior lighting: (1) light per bay + lighting to achieve 30 foot candles at 36" A.F.F. in the speed bays