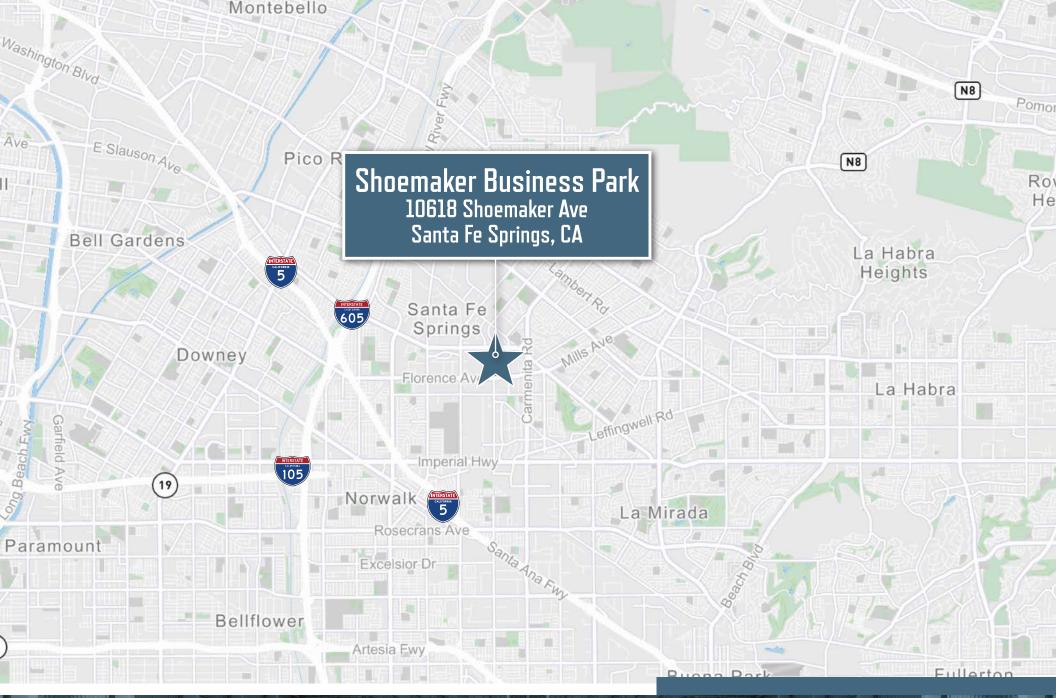

Parking Ratio 2.00/1,000 SF

Power 400 amps 277/480v (upon tenant verification)

LUUU

Convenient Access to the 5, 605, 91 and 105 Freeways

SITE PLAN

LOCATION MAP