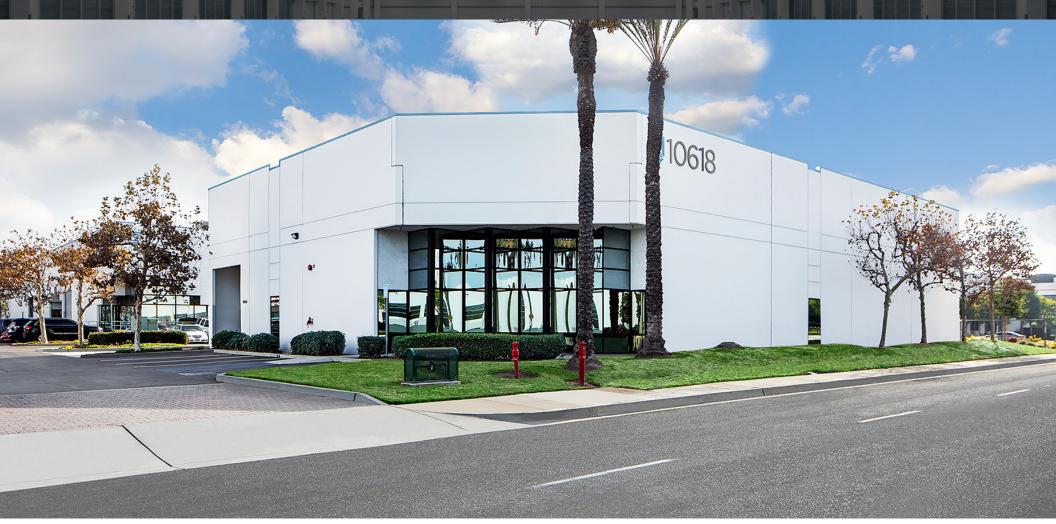

# Shoemaker Business Park

10618 Shoemaker Ave, Santa Fe Springs CA

338

LBALogistics 🗳

### HIGH IMAGE BUSINESS PARK & DESIRABLE MID-COUNTIES LOCATION

10600

11,096 SF

.....

3,775 SF Functional Office Space 606 3,775 SF Functional

24' Ceiling Clearance

1 Ground Level Door

Fenced Yard (Shared)