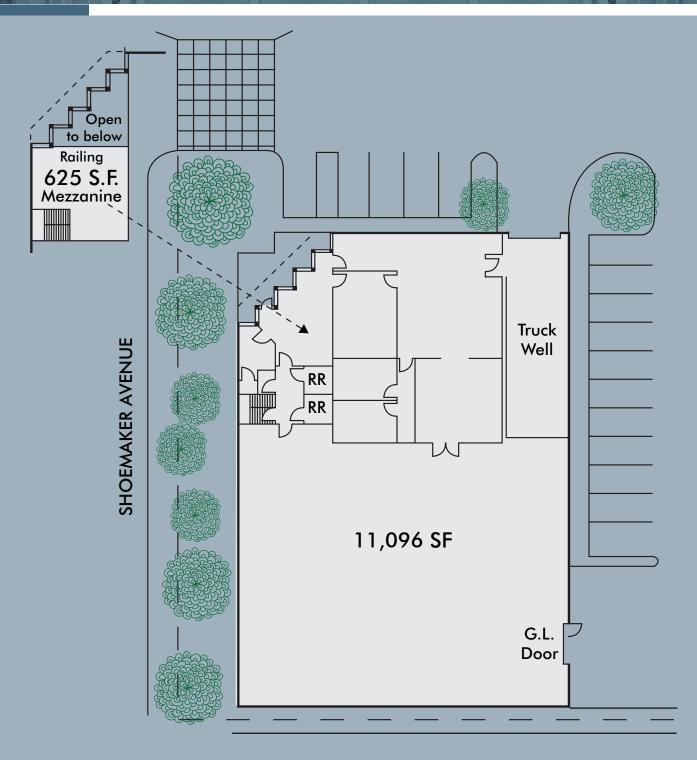

## Available 11,096 SF

### HIGH IMAGE BUSINESS PARK & DESIRABLE MID-COUNTIES LOCATION

10600

11,096 SF

.....

3,775 SF Functional Office Space 606 3,775 SF Functional

24' Ceiling Clearance

1 Ground Level Door

Fenced Yard (Shared)

Parking Ratio 2.00/1,000 SF

Power 400 amps 277/480v (upon tenant verification)

LUUU

Convenient Access to the 5, 605, 91 and 105 Freeways

SITE PLAN

LOCATION MAP