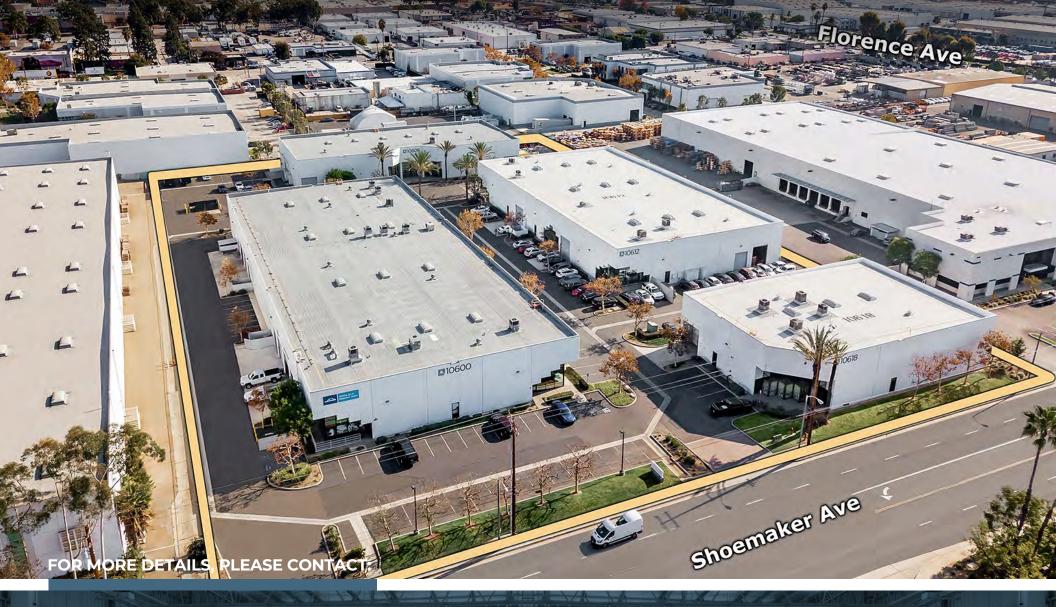

## Shoemaker Business Park

10612 Shoemaker Ave Unit B, Santa Fe Springs CA

For Lease
UNIT B | 9,384 SF

Vacant & Available Immediately

**LBA**Logistics

**CBRE** 

**HIGH IMAGE BUSINESS PARK** & DESIRABLE MID-COUNTIES LOCATION