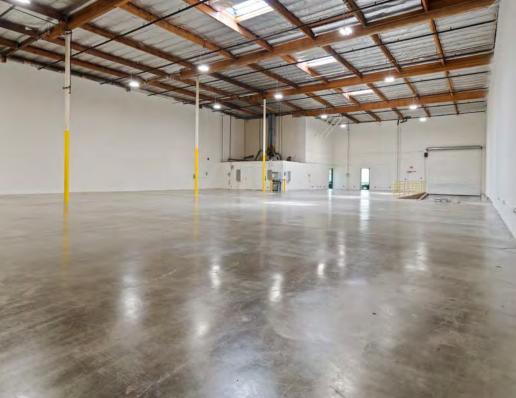

±9,384 SF

\$999 SF Functional Office Space

24' Ceiling Clearance

**Interior Truck Well** 

1 Ground Level Door

Parking Ratio 2.00/1,000 SF

Power 200 amps 277/480v (upon tenant verification)