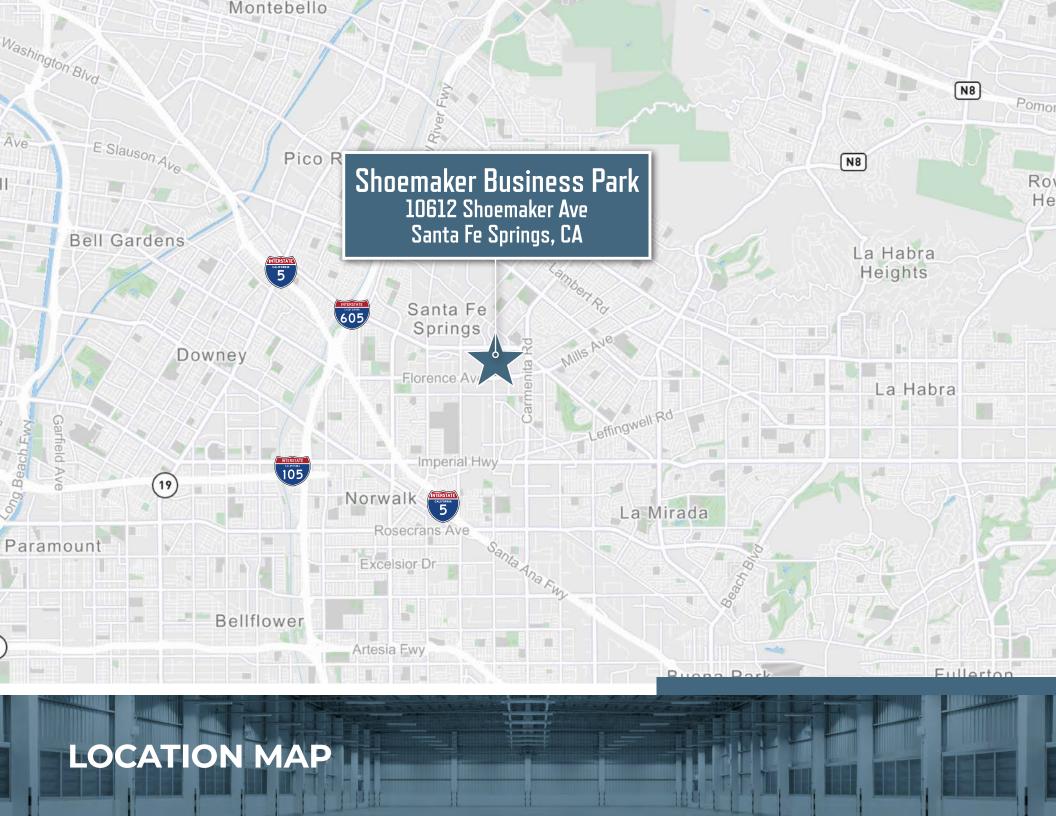

## Shoemaker Business Park

10612 Shoemaker Ave Unit B, Santa Fe Springs CA

For Lease
UNIT B | 9,384 SF

Vacant & Available Immediately

**LBA**Logistics

**CBRE** 

**HIGH IMAGE BUSINESS PARK** & DESIRABLE MID-COUNTIES LOCATION