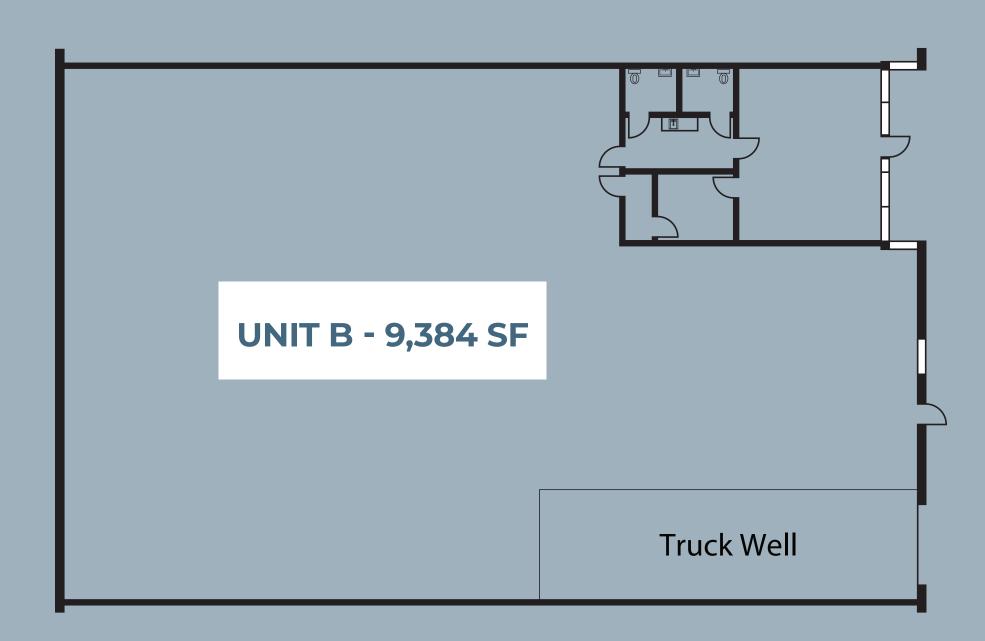

±9,384 SF

\$999 SF Functional Office Space

24' Ceiling Clearance

**Interior Truck Well** 

1 Ground Level Door

Parking Ratio 2.00/1,000 SF

Power 200 amps 277/480v (upon tenant verification)