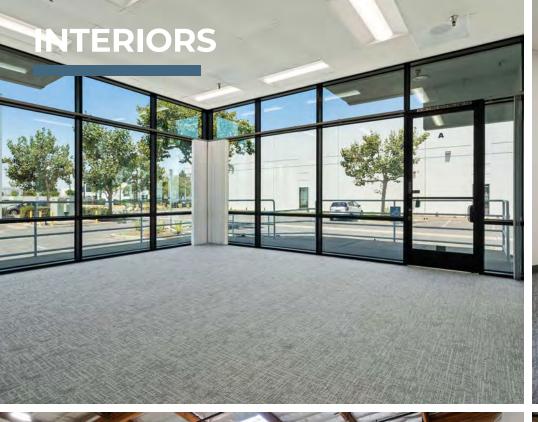

## Shoemaker Business Park

10612 Shoemaker Ave Unit B, Santa Fe Springs CA

For Lease
UNIT B | 9,384 SF

Vacant & Available Immediately

**LBA**Logistics

**CBRE** 

**HIGH IMAGE BUSINESS PARK** & DESIRABLE MID-COUNTIES LOCATION

±9,384 SF

\$999 SF Functional Office Space

24' Ceiling Clearance

**Interior Truck Well** 

1 Ground Level Door

Parking Ratio 2.00/1,000 SF

Power 200 amps 277/480v (upon tenant verification)