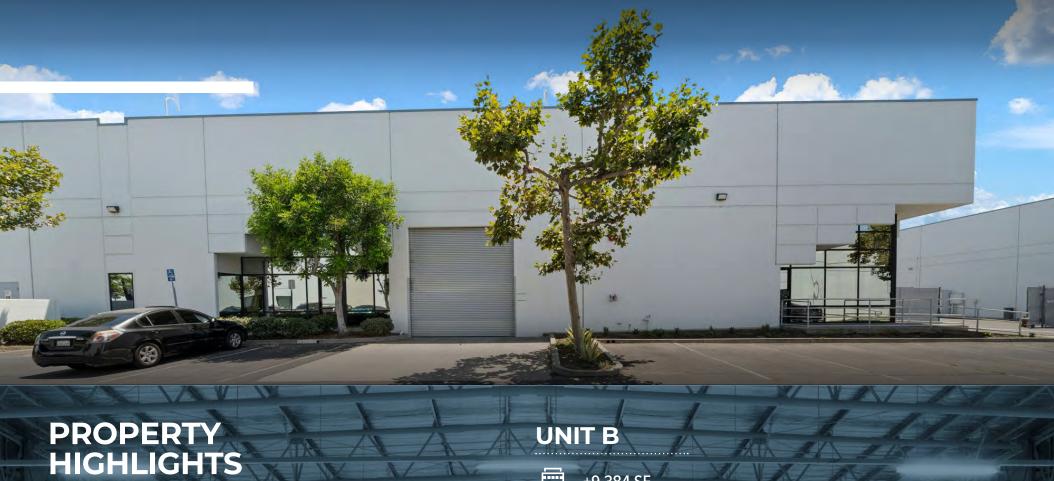

## Shoemaker Business Park

10612 Shoemaker Ave Unit B, Santa Fe Springs CA

For Lease
UNIT B | 9,384 SF

Vacant & Available Immediately

**LBA**Logistics

**CBRE** 

**HIGH IMAGE BUSINESS PARK** & DESIRABLE MID-COUNTIES LOCATION

±9,384 SF

\$999 SF Functional Office Space

24' Ceiling Clearance

**Interior Truck Well** 

1 Ground Level Door

Parking Ratio 2.00/1,000 SF

Power 200 amps 277/480v (upon tenant verification)