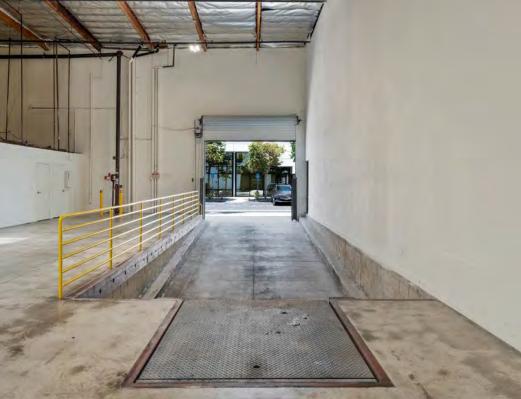

±9,384 SF

\$999 SF Functional Office Space

24' Ceiling Clearance

**Interior Truck Well** 

1 Ground Level Door

Parking Ratio 2.00/1,000 SF

Power 200 amps 277/480v (upon tenant verification)