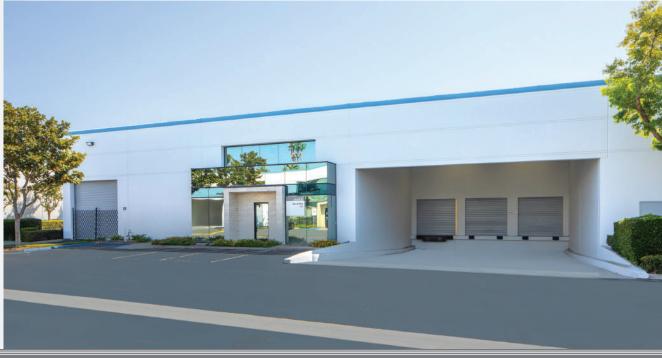

Situated along the I-10 freeway, the Ontario Pacific Business Center offers excellent visibility and accessibility in a 254,861 square-foot business park. This professionally managed, high-image property provides leasing options ranging from 5,400 to 17,000 square feet, with each unit including office space and mezzanine space for light storage all included within the square footage of each unit.

The business park is ideally located near Ontario International Airport, with convenient access to the Pomona (60), San Bernardino (I-10), and Ontario (I-15) freeways. Unit's feature a clear height of 22 feet (verification needed), along with dock-high and ground-level loading options. Ample surface parking is available, and the entire park is fire sprinklered. Zoned for General Industrial use by the City of Ontario, this property is perfectly suited for a variety of business operations.