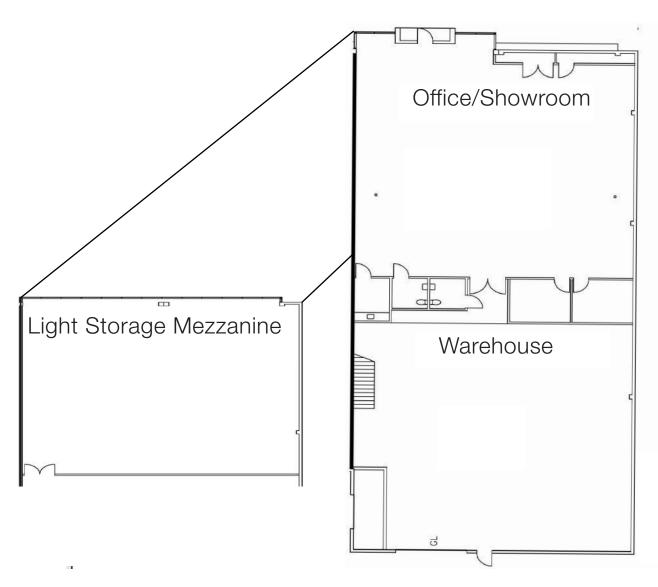

### 3939 E GUASTI ROAD, UNIT A • ONTARIO, CA

### Light Storage Mezzanine

#### PROPERTY HIGHLIGHTS

- ±7,049 SF Industrial/Showroom unit
- ±1,132 SF Office
- ±1,291 SF of Light Storage Mezzanine
- 22' Minimum clear height
- 1 Ground level door
- Fire sprinklered

©2025 Voit Real Estate Services, Inc. All Rights reserved. This information has been obtained from sources believed reliable, but has not been verified for accuracy or completeness. You should conduct a careful, independent investigation of the property and verify all information. Any reliance on this information is solely at your own risk. Voit Real Estate and the Voit Real Estate and the Voit Real Estate Services, Inc. All of them ranks of Voit Real Estate Services, Inc. Photos herein are the property of their respective owners, and the use of such logos does not imply any affiliation with or endorsement of Voit Real Estate Services, Inc. Photos herein are the property of their respective owners. Use of the owner is prohibited.