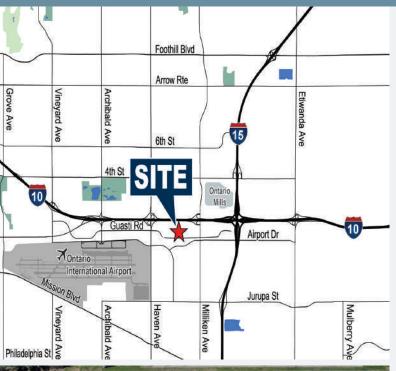

The business park is ideally located near Ontario International Airport, with convenient access to the Pomona (60), San Bernardino (I-10), and Ontario (I-15) freeways. Unit's feature a clear height of 22 feet (verification needed), along with dock-high and ground-level loading options. Ample surface parking is available, and the entire park is fire sprinklered. Zoned for General Industrial use by the City of Ontario, this property is perfectly suited for a variety of business operations.