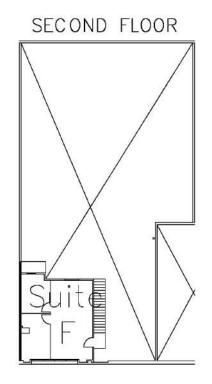

### 3929 E GUASTI ROAD, UNIT F • ONTARIO, CA

#### PROPERTY HIGHLIGHTS

- ±7,247 SF Industrial warehouse
- ±843 SF Office
- 22' Minimum clear height
- 1 Dock High Door
- 1 Ground level door
- Fire sprinklered