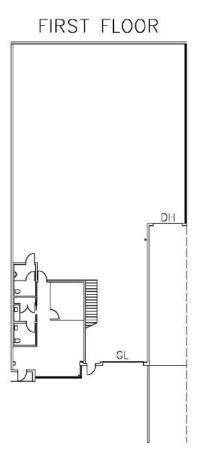

### 3929 E GUASTI ROAD, UNIT F • ONTARIO, CA

#### PROPERTY HIGHLIGHTS

- ±7,247 SF Industrial warehouse
- ±843 SF Office
- 22' Minimum clear height
- 1 Dock High Door
- 1 Ground level door
- Fire sprinklered