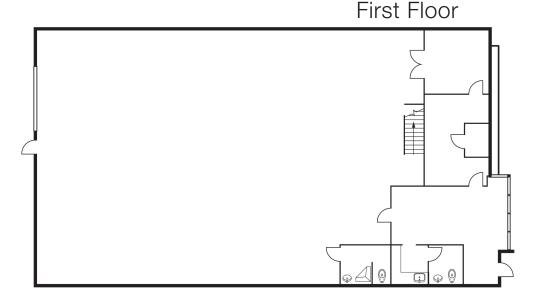

### 3939 E GUASTI ROAD, UNIT A • ONTARIO, CA

### Light Storage Mezzanine

#### PROPERTY HIGHLIGHTS

- ±7,049 SF Industrial/Showroom unit
- ±1,132 SF Office
- ±1,291 SF of Light Storage Mezzanine
- 22' Minimum clear height
- 1 Ground level door
- Fire sprinklered

©2025 Voit Real Estate Services, Inc. All Rights reserved. This information has been obtained from sources believed reliable, but has not been verified for accuracy or completeness. You should conduct a careful, independent investigation of the property and verify all information. Any reliance on this information is solely at your own risk. Voit Real Estate and the Voit Real Estate and the Voit Real Estate Services, Inc. All of them ranks of Voit Real Estate Services, Inc. Photos herein are the property of their respective owners, and the use of such logos does not imply any affiliation with or endorsement of Voit Real Estate Services, Inc. Photos herein are the property of their respective owners. Use of the owner is prohibited.