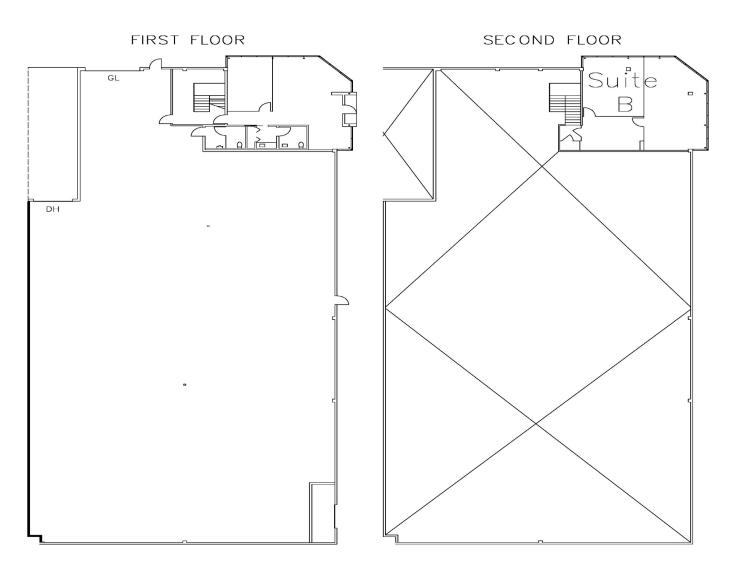

### 3979 E GUASTI ROAD, UNIT B • ONTARIO, CA

#### PROPERTY HIGHLIGHTS

- ±14,200 SF Industrial warehouse
- ±1,394 SF Office
- ±1,185 SF of 2nd Story Office
- 22' Minimum clear height
- 1 Dock high door
- 1 Ground level door
- Fire sprinklered

©2025 Voit Real Estate Services, Inc. All Rights reserved. This information has been obtained from sources believed reliable, but has not been verified for accuracy or completeness. You should conduct a careful, independent investigation of the property and verify all information. Any reliance on this information is solely at your own risk. Voit Real Estate and the Voit Real Estate and the Voit Real Estate Services, Inc. All of them ranks of Voit Real Estate Services, Inc. Photos herein are the property of their respective owners, and the use of such logos does not imply any affiliation with or endorsement of Voit Real Estate Services, Inc. Photos herein are the property of their respective owners. Use of the owner is prohibited.