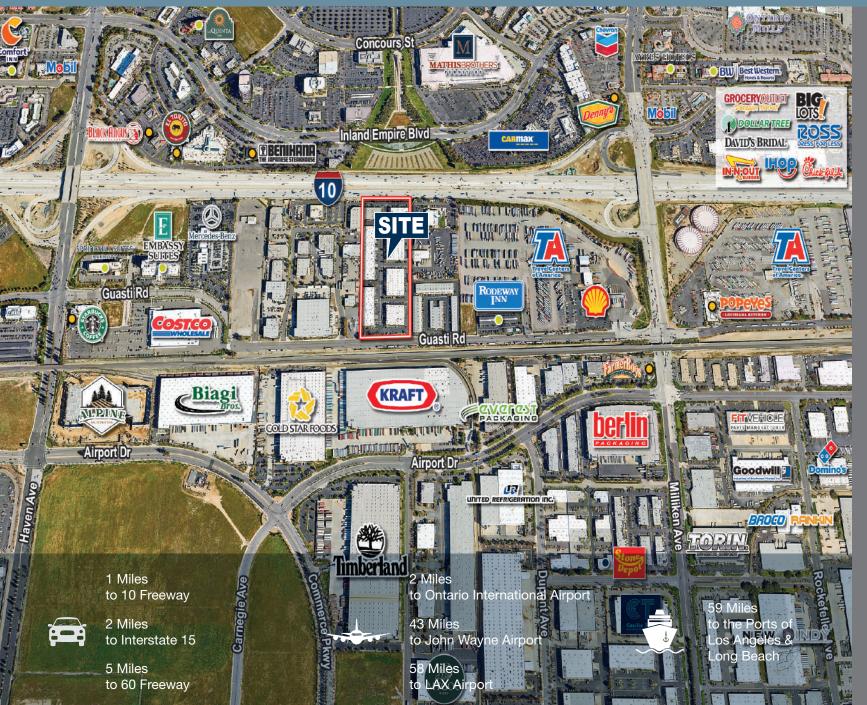

Situated along the I-10 freeway, the Ontario Pacific Business Center offers excellent visibility and accessibility in a 254,861 square-foot business park. This professionally managed, high-image property provides leasing options ranging from 5,400 to 17,000 square feet, with each unit including office space and mezzanine space for light storage all included within the square footage of each unit.

The business park is ideally located near Ontario International Airport, with convenient access to the Pomona (60), San Bernardino (I-10), and Ontario (I-15) freeways. Unit's feature a clear height of 22 feet (verification needed), along with dock-high and ground-level loading options. Ample surface parking is available, and the entire park is fire sprinklered. Zoned for General Industrial use by the City of Ontario, this property is perfectly suited for a variety of business operations.