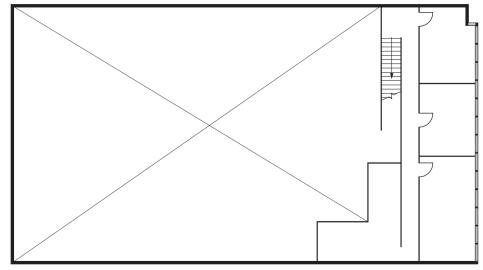

### 3929 E GUASTI ROAD, UNIT F • ONTARIO, CA

#### PROPERTY HIGHLIGHTS

- ±7,247 SF Industrial warehouse
- ±843 SF Office
- 22' Minimum clear height
- 1 Dock High Door
- 1 Ground level door
- Fire sprinklered