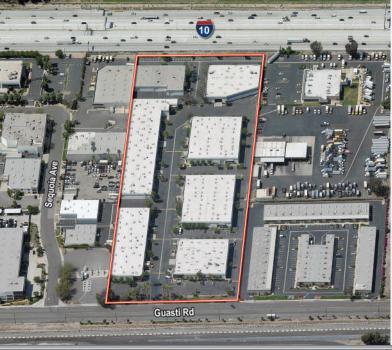

Situated along the I-10 freeway, the Ontario Pacific Business Center offers excellent visibility and accessibility in a 254,861 square-foot business park. This professionally managed, high-image property provides leasing options ranging from 5,400 to 17,000 square feet, with each unit including office space and mezzanine space for light storage all included within the square footage of each unit.