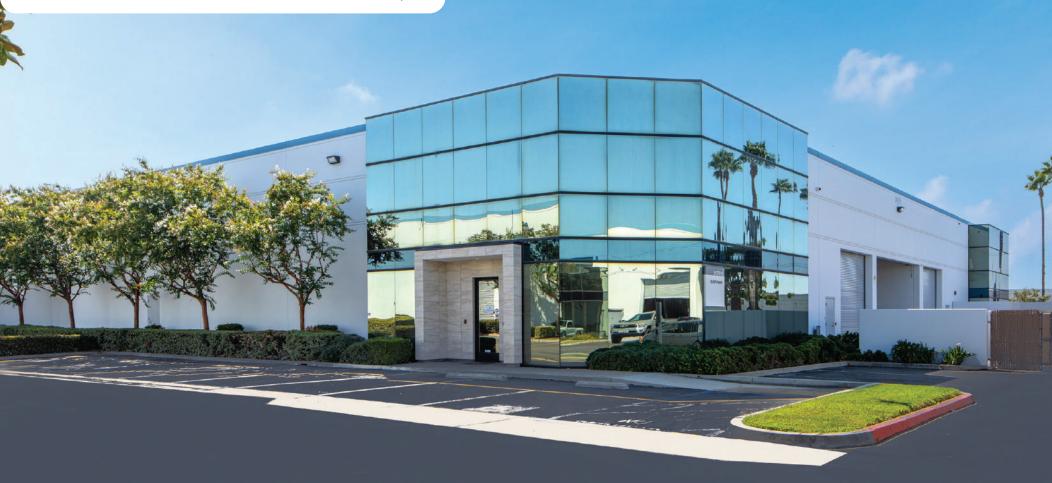

## ONTARIO PACIFIC BUSINESS CENTER

### 3919-3979 E GUASTI ROAD • ONTARIO, CA

Situated along the I-10 freeway, the Ontario Pacific Business Center offers excellent visibility and accessibility in a 254,861 square-foot business park. This professionally managed, high-image property provides leasing options ranging from 5,400 to 17,000 square feet, with each unit including office space and mezzanine space for light storage all included within the square footage of each unit.

The business park is ideally located near Ontario International Airport, with convenient access to the Pomona (60), San Bernardino (I-10), and Ontario (I-15) freeways. Unit's feature a clear height of 22 feet (verification needed), along with dock-high and ground-level loading options. Ample surface parking is available, and the entire park is fire sprinklered. Zoned for General Industrial use by the City of Ontario, this property is perfectly suited for a variety of business operations.