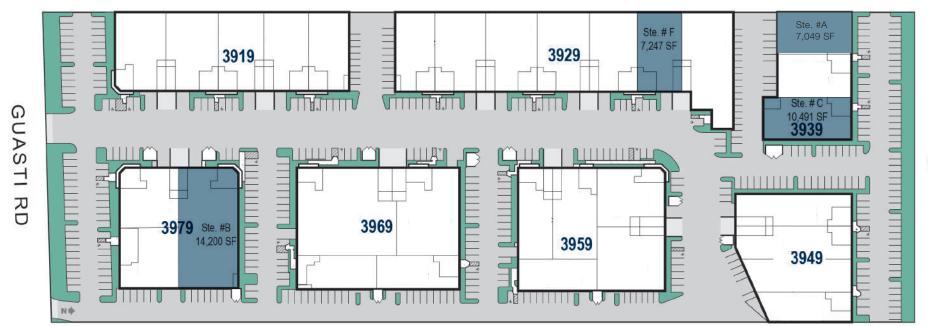

#### CURRENT AVAILABILITIES

| Address          | Unit | Total Size SF | Office SF | Lease Rate PSF / NNN | Comments        |
|------------------|------|---------------|-----------|----------------------|-----------------|
| 3929 E Guasti Rd | F    | ±7,247        | ±843      | \$1.40 / \$0.26      | 1 DH / 1 GL     |
| 3939 E Guasti Rd | Α    | ±7,049        | ±1,132    | \$1.30 / \$0.26      | 1 GL            |
|                  |      |               |           |                      | 1 GL            |
|                  |      |               |           |                      | *Teaser Rate:   |
| 3939 E Guasti Rd | С    | ±10,491       | ±3,639    | \$0.60 / \$0.26      | Yr 1-\$0.60 PSF |
|                  |      |               |           |                      | Yr 2-\$1.20 PSF |
|                  |      |               |           |                      | Yr 3-\$1.25 PSF |
| 3979 E Guasti Rd | В    | ±14,200       | ±2,579    | \$1.40 / \$0.26      | 1 DH / 1 GL     |