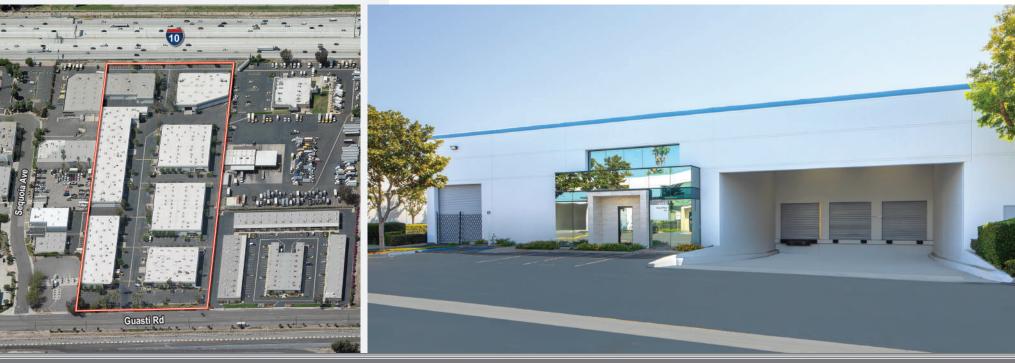

Situated along the I-10 freeway, the Ontario Pacific Business Center offers excellent visibility and accessibility in a 254,861 square-foot business park. This professionally managed, high-image property provides leasing options ranging from 5,400 to 17,000 square feet, with each unit including office space and mezzanine space for light storage all included within the square footage of each unit.