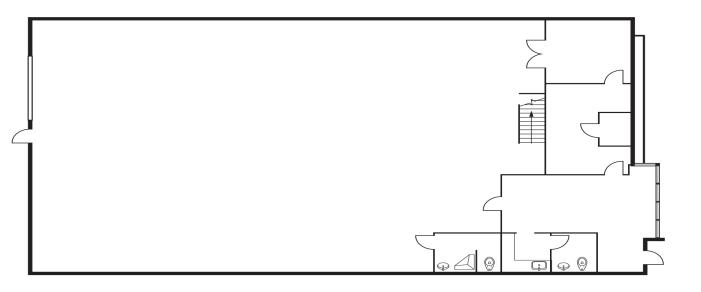

### 3939 E GUASTI ROAD, UNIT C • ONTARIO, CA

#### PROPERTY HIGHLIGHTS

- ±10,491 SF Industrial/Showroom unit
- ±3,639 SF of 1st floor office/showroom
- ±3,810 SF of Light Storage Mezzanine
- 22' Minimum clear height
- 1 Ground level door
- Fire sprinklered

©2024 Voit Real Estate Services, Inc. All Rights reserved. This information has been obtained from sources believed reliable, but has not been verified for accuracy or completeness. You should conduct a careful, independent investigation of the property and verify all information. Any reliance on this information is solely at your own risk. Voit Real Estate and the Voit Real Estate logo are service marks by Voit Real Estate Services, Inc. All other marks displayed on this document are the property of their respective owners, and the use of such logos does not imply any affiliation with or endorsement of Voit Real Estate Services, Inc. Photos herein are the property of their respective owners. Use of these images without the express written consent of the owner is prohibited.