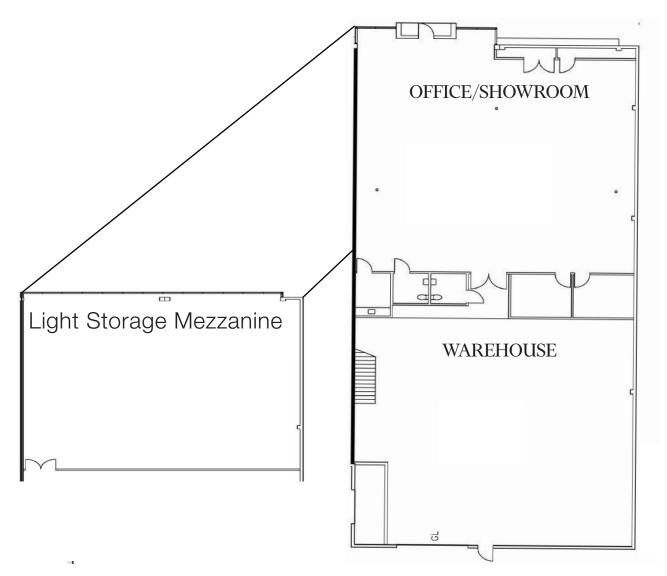

### 3939 E GUASTI ROAD, UNIT A. ONTARIO, CA

### PROPERTY HIGHLIGHTS

- ±7,049 SF Industrial warehouse
- ±1,132 SF Office
- ±1,291 SF of Light Storage Mezzanine
- 22' Minimum clear height
- 1 Ground level door
- Fire sprinklered

©2024 Voit Real Estate Services, Inc. All Rights reserved. This information has been obtained from sources believed reliable, but has not been verified for accuracy or completeness. You should conduct a careful, independent investigation of the property and verify all information. Any reliance on this information is solely at your own risk. Voit Real Estate and the Voit Real Estate logo are service marks by Voit Real Estate Services, Inc. All other marks displayed on this document are the property of their respective owners, and the use of such logos does not imply any affiliation with or endorsement of Voit Real Estate Services, Inc. Photos herein are the property of their respective owners. Use of these images without the express written consent of the owner is prohibited.