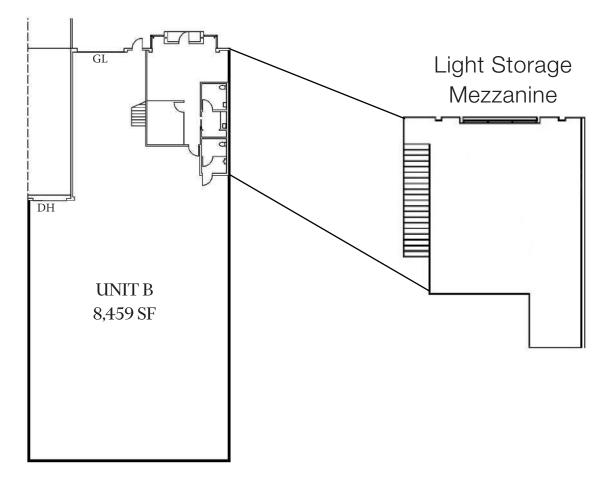

### 3959 E GUASTI ROAD, UNIT B • ONTARIO, CA

#### **PROPERTY HIGHLIGHTS**

- ±8,459 SF Industrial warehouse
- ±890 SF Office
- ±922 SF of Light Storage Mezzanine
- 22' Minimum clear height
- 1 Dock high door
- 1 Ground level door
- Fire sprinklered

©2024 Voit Real Estate Services, Inc. All Rights reserved. This information has been obtained from sources believed reliable, but has not been verified for accuracy or completeness. You should conduct a careful, independent investigation of the property and verify all information. Any reliance on this information is solely at your own risk. Voit Real Estate logo are service marks by Voit Real Estate Services, Inc. All other marks displayed on this document are the property of their respective owners, and the use of such logos does not imply any affiliation with or endorsement of Voit Real Estate Services, Inc. Photos herein are the property of their respective owners. Use of these images without the express written consent of the owner is prohibited.