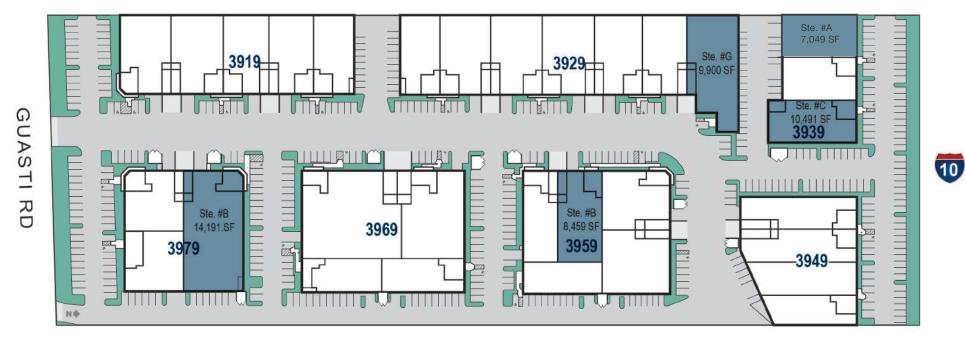

#### CURRENT AVAILABILITIES

| Address          | Unit | Total Size SF | Office SF | Lease Rate PSF / NNN | Doors                                                |
|------------------|------|---------------|-----------|----------------------|------------------------------------------------------|
| 3929 E Guasti Rd | G    | ±9,900        | ±926      | \$1.40 / \$0.25      | 1 Dock High Door with Levelers / 1 Ground Level Door |
| 3939 E Guasti Rd | А    | ±7,049        | ±1,132    | \$1.30/\$0.25        | 1 Ground Level Door                                  |
| 3939 E Guasti Rd | С    | ±10,491       | ±3,639    | \$1.30 / \$0.25      | 1 Ground Level Door                                  |
| 3959 E Guasti Rd | В    | ±8,459        | ±890      | \$1.40 / \$0.25      | 1 Dock High Door / 1 Ground Level Door               |
| 3979 E Guasti Rd | В    | ±14,200       | ±2,579    | \$1.40 / \$0.25      | 1 Dock High Door / 1 Ground Level Door               |

Situated along the I-10 freeway, the Ontario Pacific Business Center offers excellent visibility and accessibility in a 254,861 square-foot business park. This professionally managed, high-image property provides leasing options ranging from 5,400 to 17,000 square feet, with each unit including office space and mezzanine space for light storage all included within the square footage of each unit.

The business park is ideally located near Ontario International Airport, with convenient access to the Pomona (60), San Bernardino (I-10), and Ontario (I-15) freeways. Unit's feature a clear height of 22 feet (verification needed), along with dock-high and ground-level loading options. Ample surface parking is available, and the entire park is fire sprinklered. Zoned for General Industrial use by the City of Ontario, this property is perfectly suited for a variety of business operations.