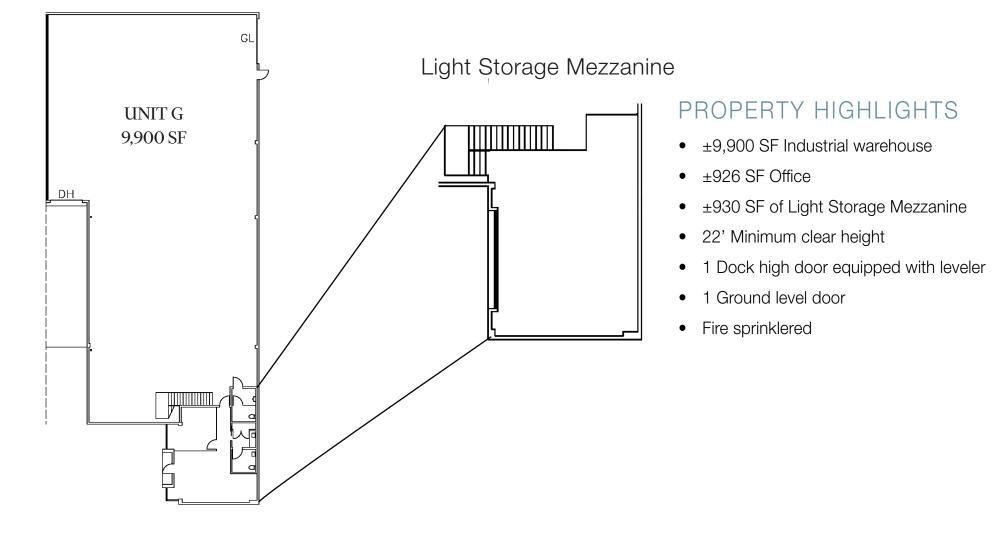

### 3929 E GUASTI ROAD, UNIT G • ONTARIO, CA

©2024 Voit Real Estate Services, Inc. All Rights reserved. This information has been obtained from sources believed reliable, but has not been verified for accuracy or completeness. You should conduct a careful, independent investigation of the property and verify all information. Any reliance on this information is solely at your own risk. Voit Real Estate and the Voit Real Estate and the Voit Real Estate Services, Inc. All other marks displayed on this document are the property of their respective owners, and the use of such logos does not imply any affiliation with or endorsement of Voit Real Estate Services, Inc. Photos herein are the property of their respective owners, and the use of such logos does not imply any affiliation with or endorsement of Voit Real Estate Services, Inc. Photos herein are the property of their respective owners. Use of these images without the express written consent of the owner is prohibited.

### PROPERTY HIGHLIGHTS

- ±7,049 SF Industrial warehouse
- ±1,132 SF Office
- ±1,291 SF of Light Storage Mezzanine
- 22' Minimum clear height
- 1 Ground level door
- Fire sprinklered

©2024 Voit Real Estate Services, Inc. All Rights reserved. This information has been obtained from sources believed reliable, but has not been verified for accuracy or completeness. You should conduct a careful, independent investigation of the property and verify all information. Any reliance on this information is solely at your own risk. Voit Real Estate and the Voit Real Estate logo are service marks by Voit Real Estate Services, Inc. All other marks displayed on this document are the property of their respective owners, and the use of such logos does not imply any affiliation with or endorsement of Voit Real Estate Services, Inc. Photos herein are the property of their respective owners. Use of these images without the express written consent of the owner is prohibited.