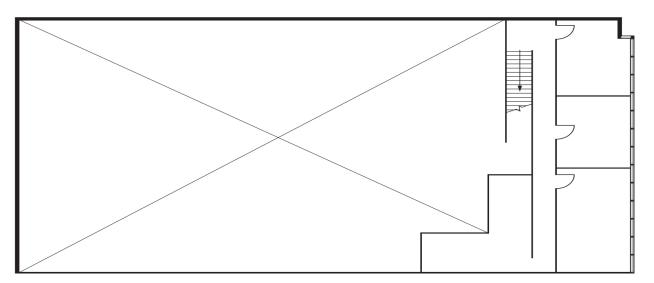

### 3939 E GUASTI ROAD, UNIT C • ONTARIO, CA

#### PROPERTY HIGHLIGHTS

- ±10,491 SF Industrial/Showroom unit
- ±3,639 SF of 1st floor office/showroom
- ±3,810 SF of Light Storage Mezzanine
- 22' Minimum clear height
- 1 Ground level door
- Fire sprinklered

©2024 Voit Real Estate Services, Inc. All Rights reserved. This information has been obtained from sources believed reliable, but has not been verified for accuracy or completeness. You should conduct a careful, independent investigation of the property and verify all information. Any reliance on this information is solely at your own risk. Voit Real Estate and the Voit Real Estate logo are service marks by Voit Real Estate Services, Inc. All other marks displayed on this document are the property of their respective owners, and the use of such logos does not imply any affiliation with or endorsement of Voit Real Estate Services, Inc. Photos herein are the property of their respective owners. Use of these images without the express written consent of the owner is prohibited.