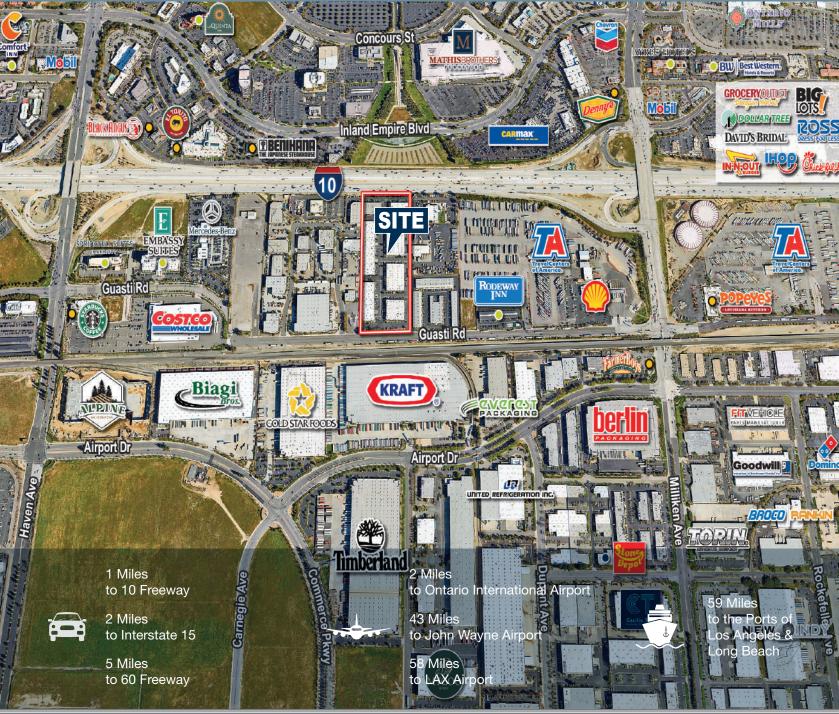

### 3919-3979 E GUASTI ROAD • ONTARIO, CA

Situated along the I-10 freeway, the Ontario Pacific Business Center offers excellent visibility and accessibility in a 254,861 square-foot business park. This professionally managed, high-image property provides leasing options ranging from 5,400 to 17,000 square feet, with each unit including office space and mezzanine space for light storage all included within the square footage of each unit.

The business park is ideally located near Ontario International Airport, with convenient access to the Pomona (60), San Bernardino (I-10), and Ontario (I-15) freeways. Unit's feature a clear height of 22 feet (verification needed), along with dock-high and ground-level loading options. Ample surface parking is available, and the entire park is fire sprinklered. Zoned for General Industrial use by the City of Ontario, this property is perfectly suited for a variety of business operations.