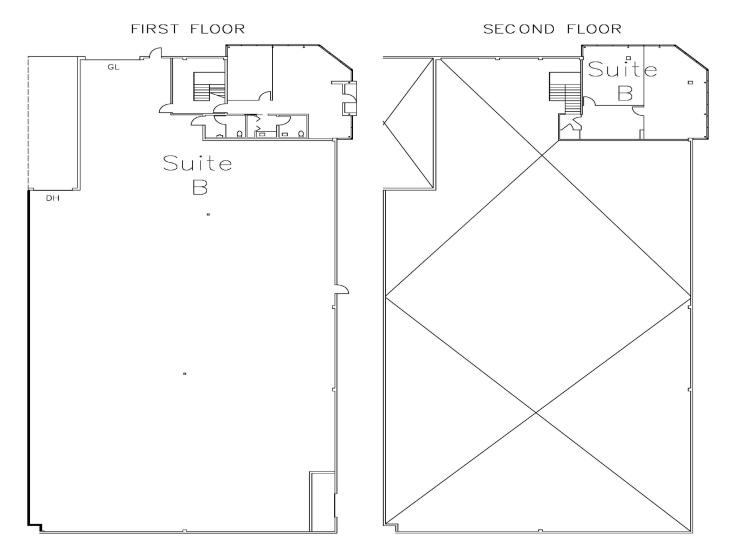

### 3979 E GUASTI ROAD, UNIT B • ONTARIO, CA

#### PROPERTY HIGHLIGHTS

- ±14,200 SF Industrial warehouse
- ±1,394 SF of 1st Floor Office Space
- ±1,185 SF of 2nd Floor Office Space
- 22' Minimum clear height
- 1 Dock high door
- 1 Ground level door
- Fire sprinklered