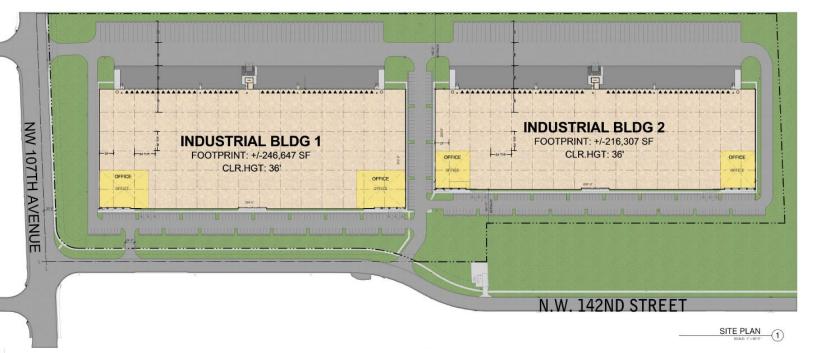

### State-of-the-Art Logistics Facility

Northwest Dade Logistics Center II is a rearload, Class A, industrial facility totaling 462,954 SF between two buildings with an additional 124 parking stalls dedicated to trailer parking and storage. Northwest Dade Logistics Center II is located on the Southeast corner of NW 107 Avenue and NW 142 Street, minutes from the FL Turnpike and I-75.

#### **PROPERTY SUMMARY**

| <u>Building 1</u>    |                                                  | Building 2           |                                                  |
|----------------------|--------------------------------------------------|----------------------|--------------------------------------------------|
| Building Dimensions: | 794' W x 310' D                                  | Building Dimensions: | 830' W x 260' D                                  |
| Loading:             | 43 Dock Doors (9' x 10' )                        | Loading:             | 47 Dock Doors (9' x 10')                         |
|                      | 2 Concrete Ramps (12' x 14')                     |                      | 2 Concrete Ramps (12' x 14')                     |
| Ceiling Height:      | 36' Minimum to Bar Joist                         | Ceiling Height:      | 36' Minimum to Bar Joist                         |
| Column Spacing:      | 50' W x 54' D (Typical)<br>60' Speed Bays        | Column Spacing:      | 50' W x 54' D (Typical)<br>60' Speed Bays        |
| Electrical:          | 277/480 Volts, 3-Phase (subject to verification) | Electrical:          | 277/480 Volts, 3-Phase (subject to verification) |
| Floor Slab:          | 7" Thick, 4,000 PSI Concrete                     | Floor Slab:          | 7" Thick, 4,000 PSI Concrete                     |
| Sprinklers:          | ESFR System with Pump                            | Sprinklers:          | ESFR System with Pump                            |
| Construction:        | Architectural Tilt-Up Concrete                   | Construction:        | Architectural Tilt-Up Concrete                   |
| Car Parking:         | 203 spaces                                       | Car Parking:         | 204 spaces                                       |
| Truck Court:         | 175' Non-Shared (60'<br>Concrete Aprons)         | Truck Court:         | 175' Non-Shared (60'<br>Concrete Aprons)         |
| Trailer Parking:     | 62 Private and Secured Trailer                   | Trailer Parking:     | 62 Private and Secured Trailer                   |