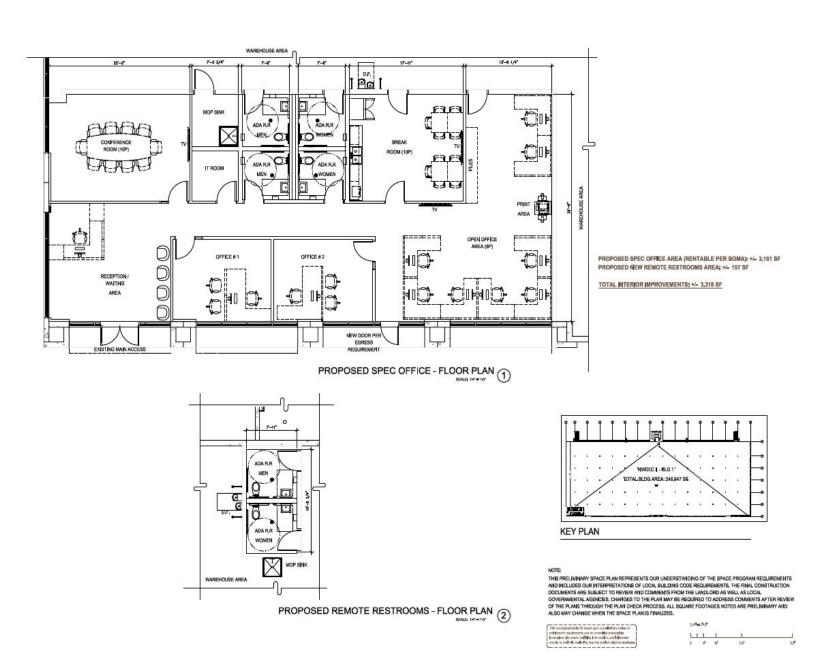

| ESFR System with Pump                            |
| Construction:        | Architectural Tilt-Up Concrete                   | Construction:        | Architectural Tilt-Up Concrete                   |
| Car Parking:         | 203 spaces                                       | Car Parking:         | 204 spaces                                       |
| Truck Court:         | 175' Non-Shared (60'<br>Concrete Aprons)         | Truck Court:         | 175' Non-Shared (60'<br>Concrete Aprons)         |
| Trailer Parking:     | 62 Private and Secured Trailer                   | Trailer Parking:     | 62 Private and Secured Trailer                   |

Easton&Associates

Stalls

#### www.TheEastonGroup.com

Stalls

Northwest Dade Logistics Center II 4295-4395 W 88 Street Hialeah, FL







#### www.TheEastonGroup.com

## Northwest Dade Logistics Center II 4295-4395 W 88 Street Hialeah, FL







For Leasing Information Contact:

Dalton Easton (305) 878-7329 deaston@theeastongroup.com

## +/- 3,318 SF Spec Office





www.TheEastonGroup.com