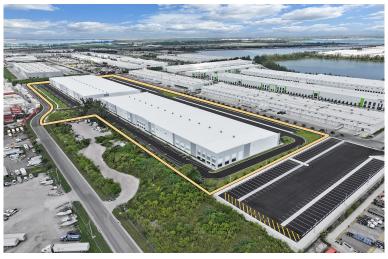

# FOR LEASE 462,954 SF

Northwest Dade Logistics Center II

4295-4395 W 88 Street

Hialeah, FL

### State-of-the-Art Logistics Facility

Northwest Dade Logistics Center II is a rearload, Class A, industrial facility totaling 462,954 SF between two buildings with an additional 124 parking stalls dedicated to trailer parking and storage. Northwest Dade Logistics Center II is located on the Southeast corner of NW 107 Avenue and NW 142 Street, minutes from the FL Turnpike and I-75.