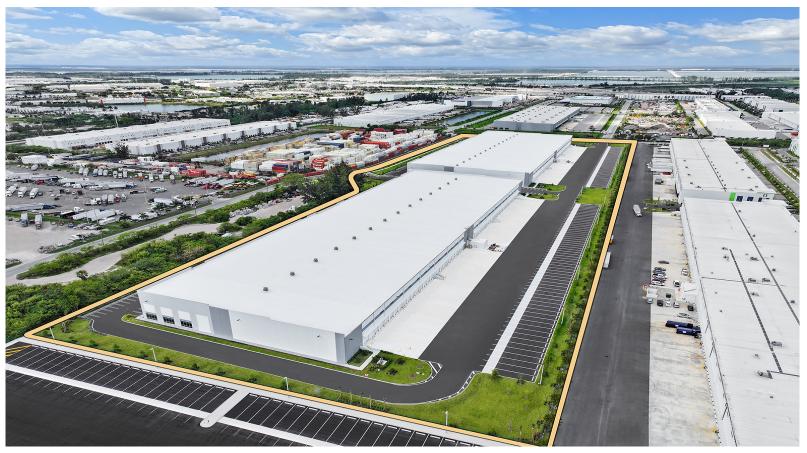

# FOR LEASE 462,954 SF

Northwest Dade Logistics Center II

4295-4395 W 88 Street

Hialeah, FL

### State-of-the-Art Logistics Facility

Northwest Dade Logistics Center II is a rearload, Class A, industrial facility totaling 462,954 SF between two buildings with an additional 124 parking stalls dedicated to trailer parking and storage. Northwest Dade Logistics Center II is located on the Southeast corner of NW 107 Avenue and NW 142 Street, minutes from the FL Turnpike and I-75.

#### **PROPERTY SUMMARY**

| <u>Building 1</u>    |                                                  | Building 2           |                                                  |
|----------------------|--------------------------------------------------|----------------------|--------------------------------------------------|
| Building Dimensions: | 794' W x 310' D                                  | Building Dimensions: | 830' W x 260' D                                  |
| Loading:             | 43 Dock Doors (9' x 10' )                        | Loading:             | 47 Dock Doors (9' x 10')                         |
|                      | 2 Concrete Ramps (12' x 14')                     |                      | 2 Concrete Ramps (12' x 14')                     |
| Ceiling Height:      | 36' Minimum to Bar Joist                         | Ceiling Height:      | 36' Minimum to Bar Joist                         |
| Column Spacing:      | 50' W x 54' D (Typical)<br>60' Speed Bays        | Column Spacing:      | 50' W x 54' D (Typical)<br>60' Speed Bays        |
| Electrical:          | 277/480 Volts, 3-Phase (subject to verification) | Electrical:          | 277/480 Volts, 3-Phase (subject to verification) |
| Floor Slab:          | 7" Thick, 4,000 PSI Concrete                     | Floor Slab:          | 7" Thick, 4,000 PSI Concrete                     |
| Sprinklers:          | ESFR System with Pump                            | Sprinklers:          | ESFR System with Pump                            |
| Construction:        | Architectural Tilt-Up Concrete                   | Construction:        | Architectural Tilt-Up Concrete                   |
| Car Parking:         | 203 spaces                                       | Car Parking:         | 204 spaces                                       |
| Truck Court:         | 175' Non-Shared (60'<br>Concrete Aprons)         | Truck Court:         | 175' Non-Shared (60'<br>Concrete Aprons)         |
| Trailer Parking:     | 62 Private and Secured Trailer                   | Trailer Parking:     | 62 Private and Secured Trailer                   |