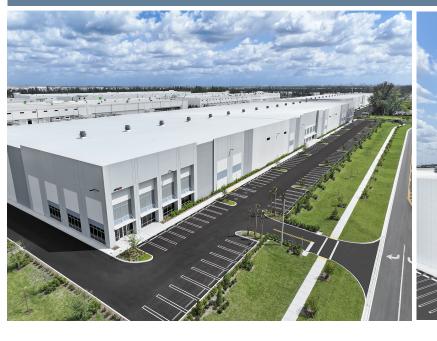

### State-of-the-Art Logistics Facility

Northwest Dade Logistics Center II is a rearload, Class A, industrial facility totaling 462,954 SF between two buildings with an additional 124 parking stalls dedicated to trailer parking and storage. Northwest Dade Logistics Center II is located on the Southeast corner of NW 107 Avenue and NW 142 Street, minutes from the FL Turnpike and I-75.