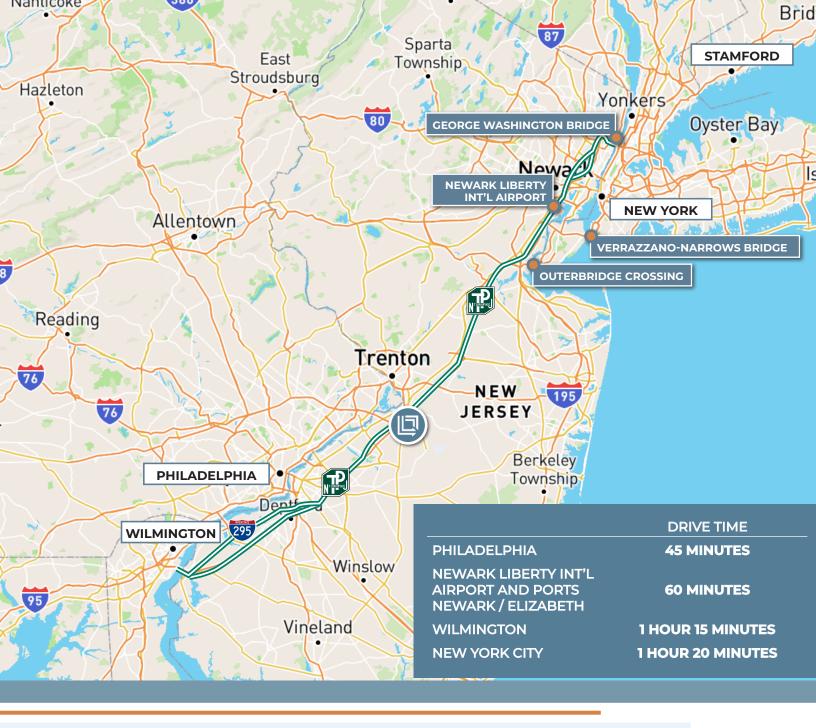

--------------------------|-----------------|----------------------------------|
| TOTAL AVAILABLE | ±120,120 SF               | DRIVE-IN DOORS  | 2                                |
| OFFICE          | ±2,700 SF                 | CAR PARKING     | 106                              |
| OCCUPANCY       | Q4 2023                   | TRAILER PARKING | 20 (plus 13 at knock-out panels) |
| CEILING HEIGHT  | 36'                       | SPRINKLER       | ESFR                             |
| COLUMN SPACING  | 52' x 50' (60' speed bay) | POWER CAPACITY  | 900 amps / 480 volts             |



**NOW** SUBSTANTIAL COMPLETION (Spec Office / Lighting / Docks)

NOW EARLY TENANT ACCESS







# MANSFIELD LOGISTICS CENTER WEST

±120,120 SF FOR LEASE

3267 Route 206, Mansfield, NJ 08022

**ROUTE 206** 







#### **THOMAS F. MONAHAN**

Vice Chairman o +1 201 712 5610 c +1 973 568 6614 thomas.monahan@cbre.com

#### LARRY SCHIFFENHAUS

**Executive Vice President** o +1 201 712 5809 c +1 201 532 5092 larry.schiffenhaus@cbre.com

#### **BRIAN GOLDEN**

**Executive Vice President** o +1 201 712 5607 c +1 732 284 8451 brian.golden@cbre.com

© 2023 CBRE, Inc. All rights reserved. This information has been obtained from sources believed reliable but has not been verified for accuracy or completeness. CBRE, Inc. makes no guarantee, representation or warranty and accepts no responsibility or liability as to the accuracy, completeness, or reliability of the information contained herein. You should conduct a careful, independent investigation of the property and verify all information. Any reliance on t