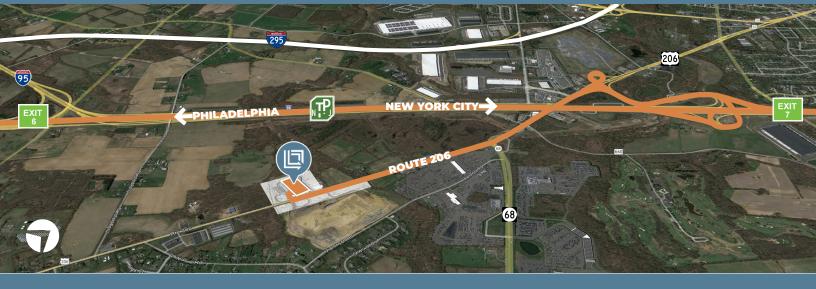

# MANSFIELD LOGISTICS CENTER WEST

±120,120 SF FOR LEASE

3267 Route 206, Mansfield, NJ 08022

**ROUTE 206** 