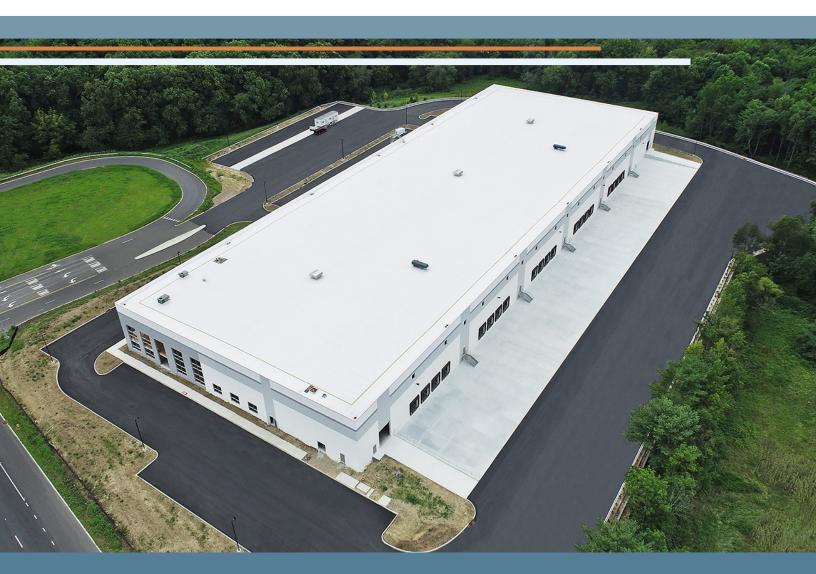

### ±120,120 SF FOR LEASE

# MANSFIELD LOGISTICS CENTER WEST

3267 Route 206, Mansfield, NJ 08022

mansfieldlogisticscenterwest.com

# MANSFIELD LOGISTICS CENTER WEST

±120,120 SF FOR LEASE

3267 Route 206, Mansfield, NJ 08022