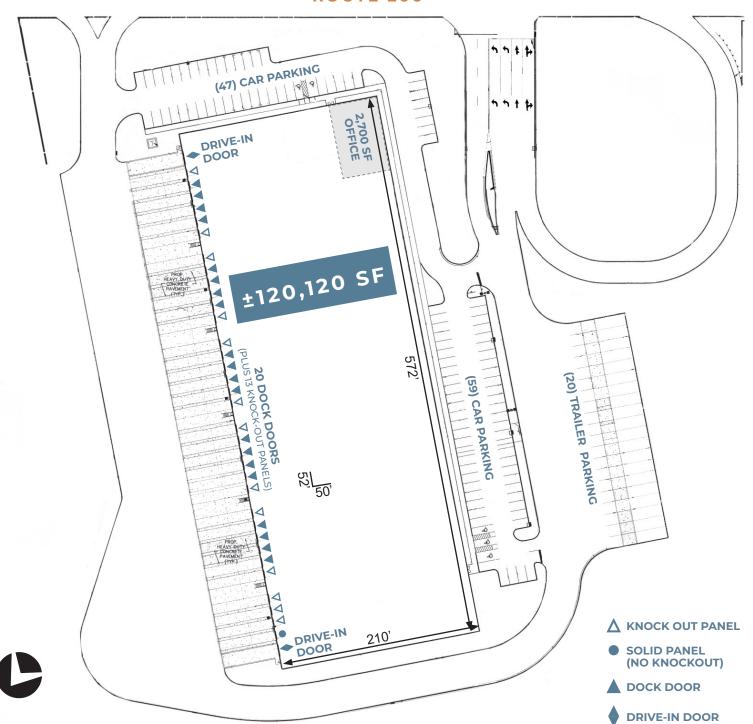

### **BUILDING SPECIFICATIONS**

| TOTAL SIZE      | ±120,120 SF               | DOCK DOORS      | 20 (plus 13 knock-out panels)    |
|-----------------|---------------------------|-----------------|----------------------------------|
| TOTAL AVAILABLE | ±120,120 SF               | DRIVE-IN DOORS  | 2                                |
| OFFICE          | ±2,700 SF                 | CAR PARKING     | 106                              |
| OCCUPANCY       | Q4 2023                   | TRAILER PARKING | 20 (plus 13 at knock-out panels) |
| CEILING HEIGHT  | 36'                       | SPRINKLER       | ESFR                             |
| COLUMN SPACING  | 52' x 50' (60' speed bay) | POWER CAPACITY  | 900 amps / 480 volts             |