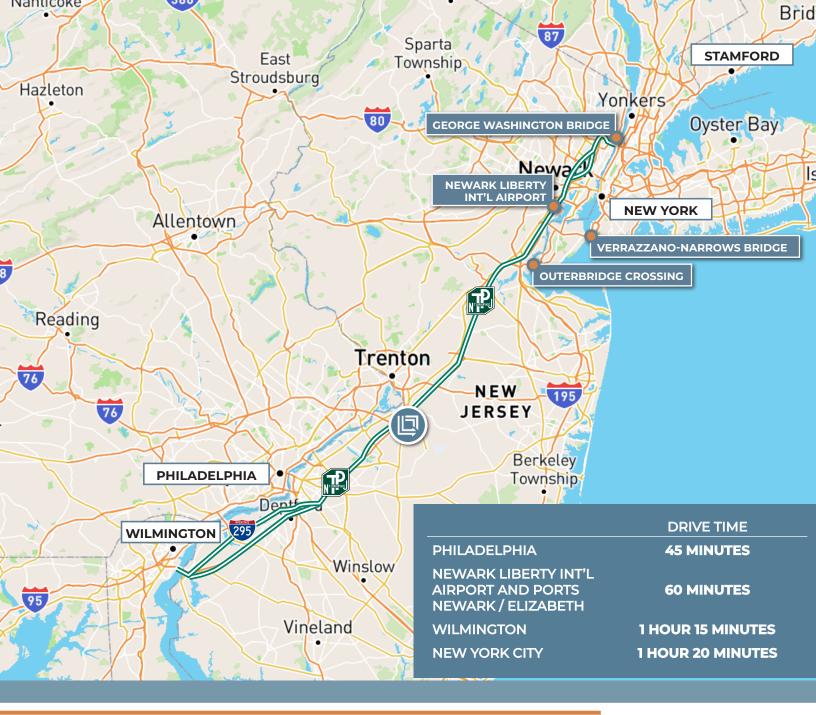

# MANSFIELD LOGISTICS CENTER WEST

±120,120 SF FOR LEASE

3267 Route 206, Mansfield, NJ 08022