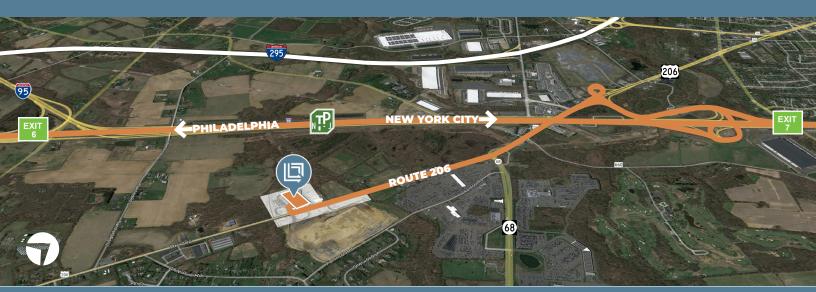

panels)                             |
|-----------------|---------------------------|-----------------|-----------------------------------------------------------|
| TOTAL AVAILABLE | ±120,120 SF               | DRIVE-IN DOORS  | 2                                                         |
| OFFICE          | ±2,700 SF                 | CAR PARKING     | 106                                                       |
| OCCUPANCY       | Q4 2023                   | TRAILER PARKING | 20 (plus 13 at knock-out panels)                          |
| CEILING HEIGHT  | 36'                       | SPRINKLER       | ESFR                                                      |
| COLUMN SPACING  | 52' x 50' (60' speed bay) | POWER CAPACITY  | 1,600 amps / 480 volts upon verification by local utility |









# MANSFIELD LOGISTICS CENTER WEST

±120,120 SF FOR LEASE

3267 Route 206, Mansfield, NJ 08022





### **THOMAS F. MONAHAN**

Vice Chairman o +1 201 712 5610 c +1 973 568 6614 thomas.monahan@cbre.com

#### STEPHEN D'AMATO

**Executive Vice President** 0 +1 201 712 5616 c +1 201 306 3788 stephen.damato@cbre.com

### **LARRY SCHIFFENHAUS**

**Executive Vice President** o +1 201 712 5809 c +1 201 532 5092 larry.schiffenhaus@cbre.com

#### **BRIAN GOLDEN**

**Executive Vice President** o +1 201 712 5607 c +1 732 284 8451 brian.golden@cbre.com

© 2023 CBRE, Inc. All rights reserved. This information has been obtained from sources believed reliable but has not been verified for accuracy or completeness. CBRE, Inc. makes no guarantee, representation or warranty and accepts no responsibility o