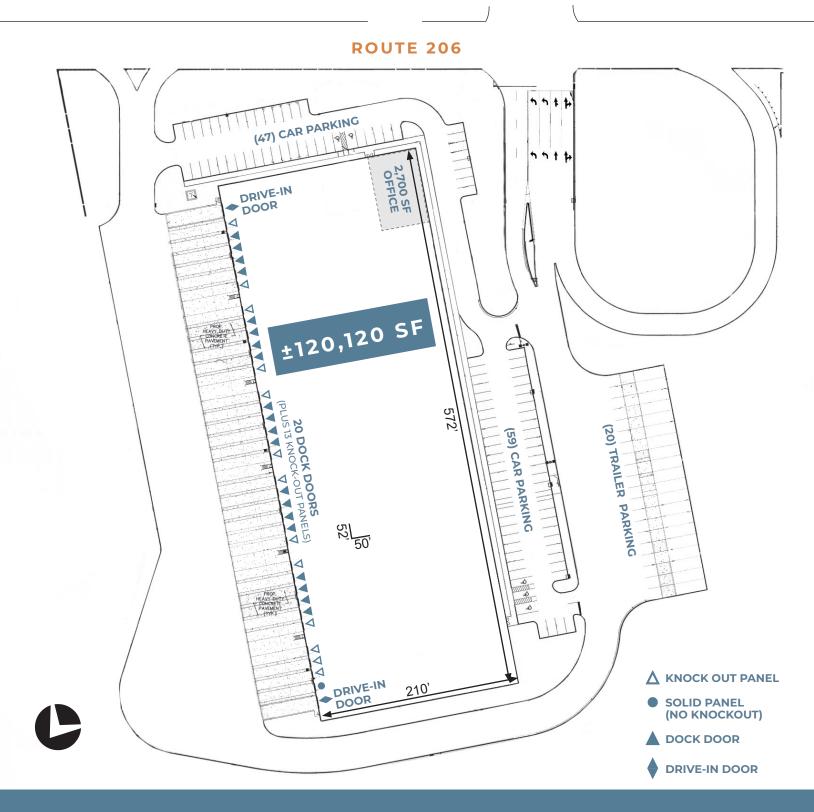

### **BUILDING SPECIFICATIONS**

| TOTAL SIZE      | ±120,120 SF               | DOCK DOORS      | 20 (plus 13 knock-out panels)                             |
|-----------------|---------------------------|-----------------|-----------------------------------------------------------|
| TOTAL AVAILABLE | ±120,120 SF               | DRIVE-IN DOORS  | 2                                                         |
| OFFICE          | ±2,700 SF                 | CAR PARKING     | 106                                                       |
| OCCUPANCY       | Q4 2023                   | TRAILER PARKING | 20 (plus 13 at knock-out panels)                          |
| CEILING HEIGHT  | 36'                       | SPRINKLER       | ESFR                                                      |
| COLUMN SPACING  | 52' x 50' (60' speed bay) | POWER CAPACITY  | 1,600 amps / 480 volts upon verification by local utility |