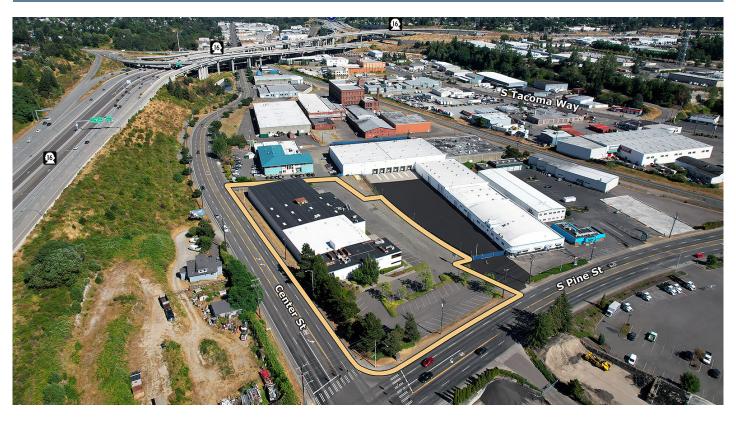

#### 3003 S. Pine St.

Tacoma, WA 98409

- 50,309 square feet (42,328 SF shell; 7,981 SF office)
- 2.27 acres (98,881 SF)
- Centrally located in the Nalley Valley with frontage on S Pine Street and Center Street
- Freestanding corporate image facility
- 9 dock high and 1 drive-in door
- 22' 24' clear height
- Zoning: M-2 STGPD ST-M/IC, heavy industrial district