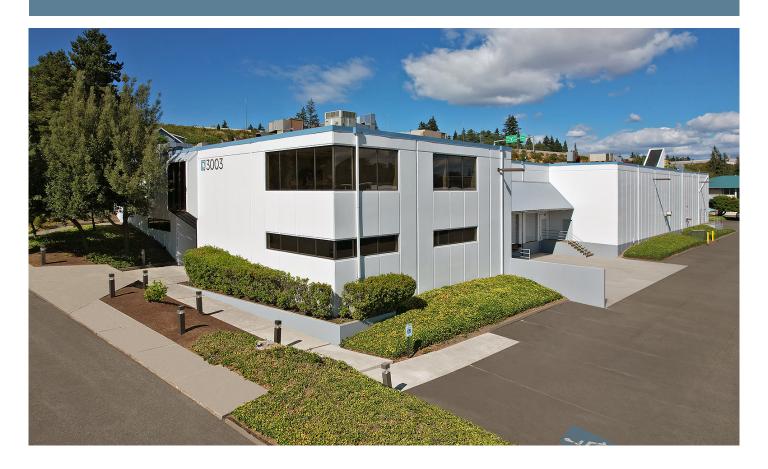

#### 3003 S. Pine St.

Tacoma, WA 98409

- 50,309 square feet (42,328 SF shell; 7,981 SF office)
- 2.27 acres (98,881 SF)
- Centrally located in the Nalley Valley with frontage on S Pine Street and Center Street
- Freestanding corporate image facility
- 9 dock high and 1 drive-in door
- 22' 24' clear height
- Zoning: M-2 STGPD ST-M/IC, heavy industrial district