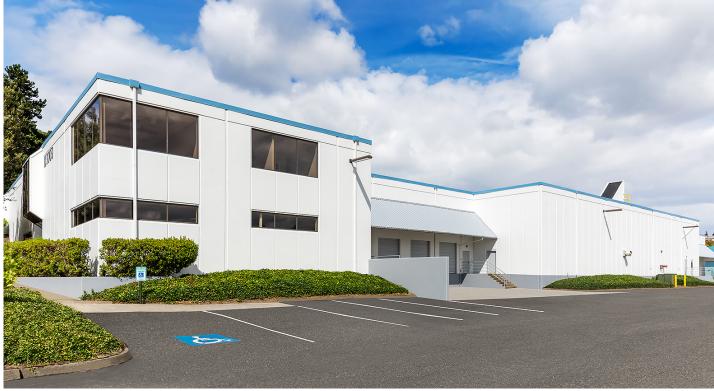

#### 3003 S. Pine St.

Tacoma, WA 98409

- 50,309 square feet (42,328 SF shell; 7,981 SF office)
- 2.27 acres (98,881 SF)
- Centrally located in the Nalley Valley with frontage on S Pine Street and Center Street
- Freestanding corporate image facility
- 9 dock high and 1 drive-in door
- 22' 24' clear height
- Zoning: M-2 STGPD ST-M/IC, heavy industrial district