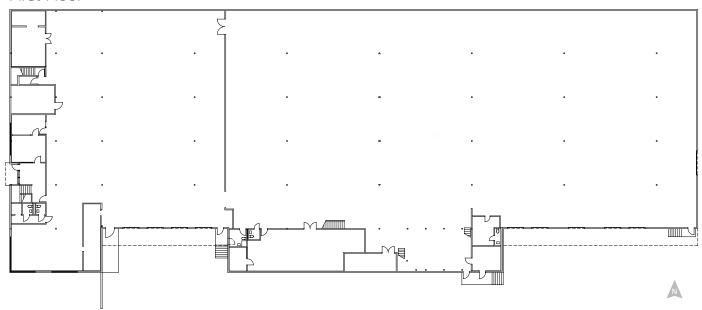

## **50,309 SF** Industrial Space For Lease

#### **LBA**Logistics <a href="#">LBA</a>





#### 3003 S. Pine St.

Tacoma, WA 98409

- 50,309 square feet (42,328 SF shell; 7,981 SF office)
- 2.27 acres (98,881 SF)
- Centrally located in the Nalley Valley with frontage on S Pine Street and Center Street
- Freestanding corporate image facility
- 9 dock high and 1 drive-in door
- 22' 24' clear height
- Zoning: M-2 STGPD ST-M/IC, heavy industrial district



#### 50,309 SF Industrial Space For Lease

## **LBA**Logistics







# **50,309 SF** Industrial Space For Lease

## **LBA**Logistics

#### First Floor



#### Second Floor