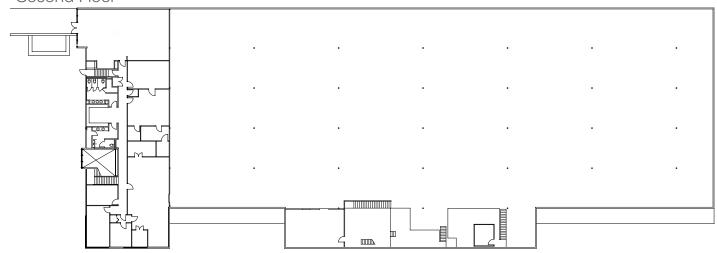

## **50,309 SF** Industrial Space For Lease

#### **LBA**Logistics <a href="#">LBA</a>





#### 3003 S. Pine St.

Tacoma, WA 98409

- 50,309 square feet (42,328 SF shell; 7,981 SF office)
- 2.27 acres (98,881 SF)
- Centrally located in the Nalley Valley with frontage on S Pine Street and Center Street
- Freestanding corporate image facility
- 9 dock high and 1 drive-in door
- 22' 24' clear height
- Zoning: M-2 STGPD ST-M/IC, heavy industrial district



#### 50,309 SF Industrial Space For Lease

## **LBA**Logistics







# **50,309 SF** Industrial Space For Lease

## **LBA**Logistics

#### First Floor



#### Second Floor