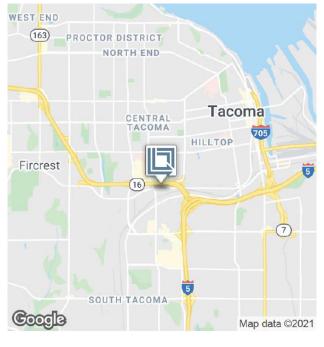

#### 3003 S. Pine St.

Tacoma, WA 98409

- 50,309 square feet (42,328 SF shell; 7,981 SF office)
- 2.27 acres (98,881 SF)
- Centrally located in the Nalley Valley with frontage on S Pine Street and Center Street
- Freestanding corporate image facility
- 9 dock high and 1 drive-in door
- 22' 24' clear height
- Zoning: M-2 STGPD ST-M/IC, heavy industrial district