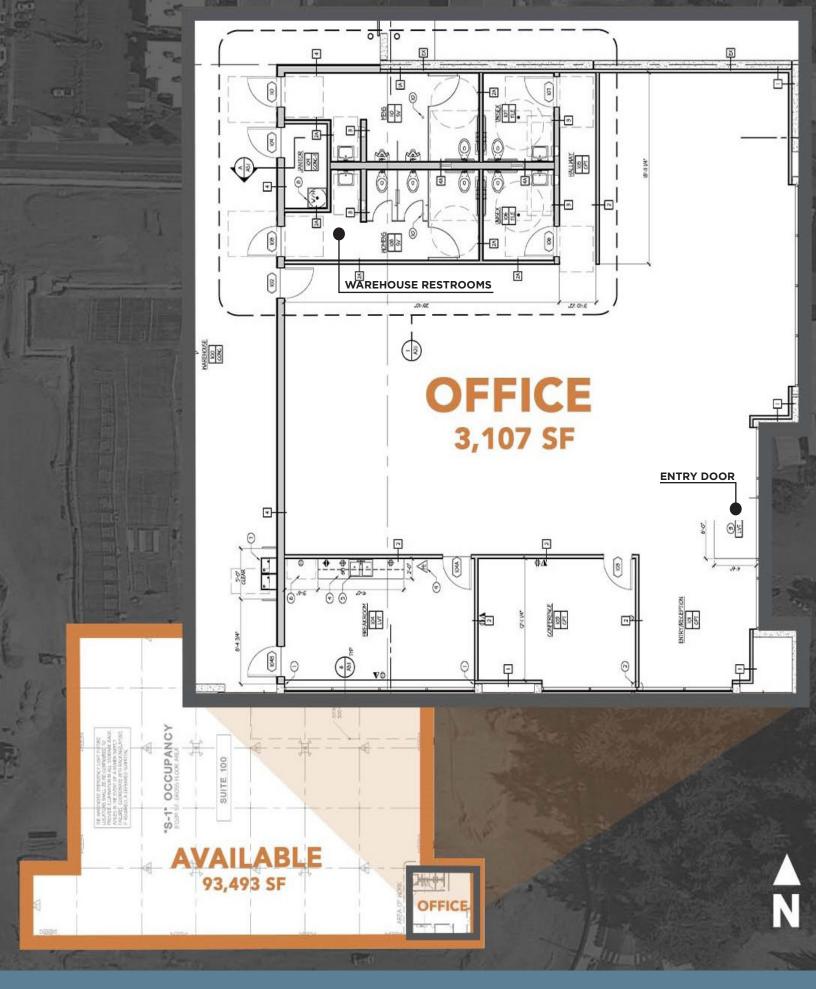

#### 93,492 SF AVAILABLE

| Office:         | 3,107 SF                                          |
|-----------------|---------------------------------------------------|
| Clear Height:   | 32'                                               |
| Dock Doors:     | 26 (7 Dock Packages)                              |
| Drive-In Doors: | 2                                                 |
| Trailer Stalls: | 18 stalls perimeter fenced and exclusive to space |