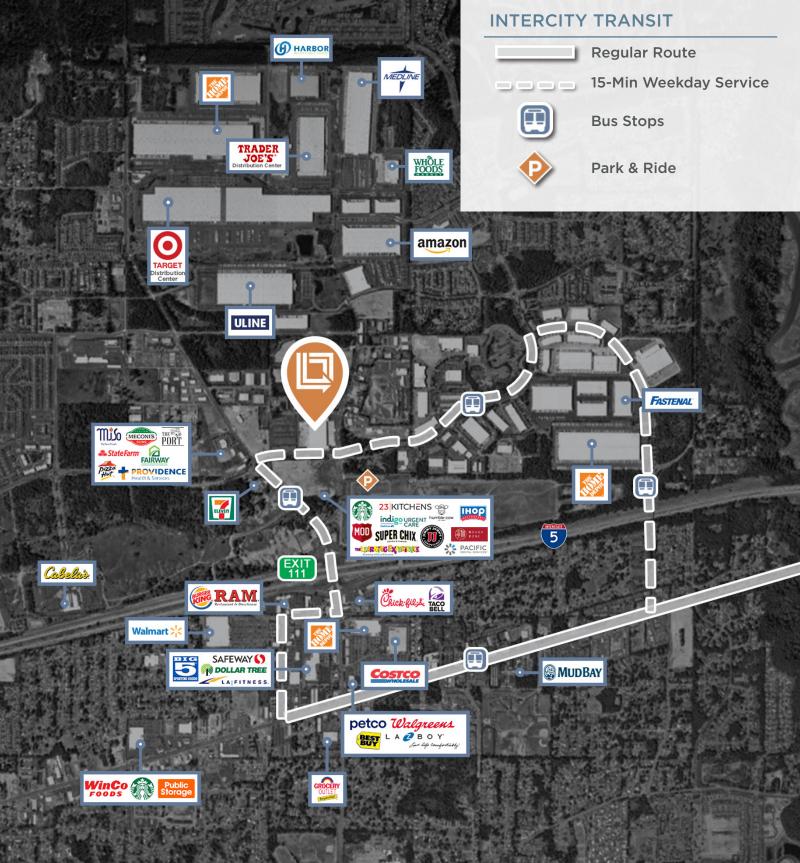

------------------|
| Clear Height:   | 32'                                               |
| Dock Doors:     | 26 (7 Dock Packages)                              |
| Drive-In Doors: | 2                                                 |
| Trailer Stalls: | 18 stalls perimeter fenced and exclusive to space |

**LBA**Logistics

#### **28TH COURT NE**



NEIL WALTER C O M P A N Y





NEIL C O M WALTER

#### LEE & ASSOCIATES

## LBALogistics



TER

access to I-5, a short 1.5 mile drive, and other area highways. With the Port of Tacoma 26 miles from the property, and Seattle-Tacoma International Airport and the Port of Seattle 50 and 53 miles away, respectively, the site provides an excellent location for distribution.

LEE &

CIATES

# LBALogistics

# NEIGHBORHOOD SERVICES

**LBA**Logistics



**NEIL WALTER** 





#### 2621 HOGUM BAY ROAD LACEY, WA 98516



VANESSA HERZOG, SIOR, CCIM D (253) 444-3020 vherzog@lee-associates.com **BRUCE VALENTINE** D (253) 779-2400 bvalentine@neilwalter.com **CAMERON VALENTINE** D (253) 779-2400 cvalentine@neilwalter.com





### **LBA**Logistics

We obtained the information above from sources we believe to be reliable. However, we have not verified its accuracy and make no guarantee, warranty or representation about it. It is submitted subject to the possibility of errors, omissions, change of price, rental or other conditions, prior sale, lease or financing, or withdrawal without notice. We include projections, opinions, assumptions or estimates for example only, and they may not represent current or future performance of the property. You an