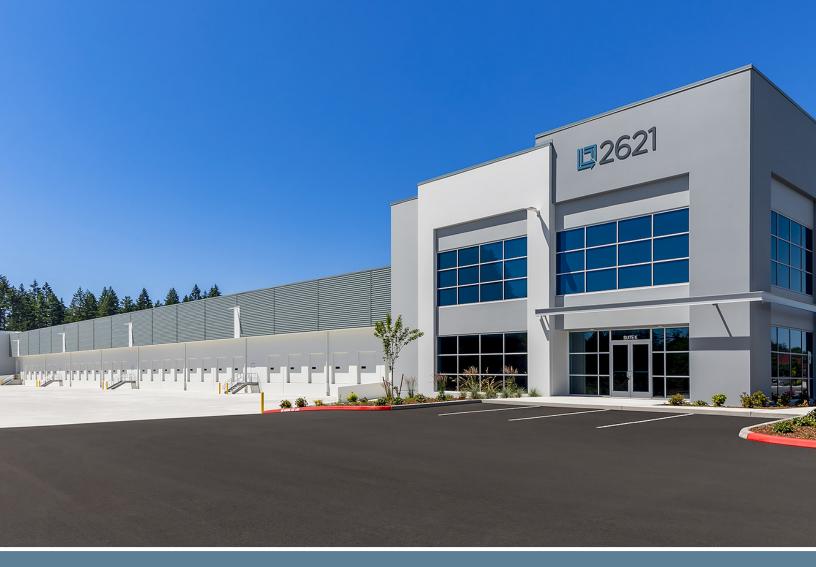

### FOR LEASE 93,493 SF AVAILABLE | SUITE A 2621 HOGUM BAY ROAD LACEY, WA 98516

**LBA**Logistics

 18 TRAILER

 STALLS

 OR 34K SF YARD

 3,107 SF

 EXISTING OFFICE

 1.5 MILES TO I-5

 AT EXIT III

 ACCESSIBLE VIA

 INTERCITY TRANSIT

 26 DOCK DOORS

 2 DRIVE-IN DOORS

NEIL WALTER