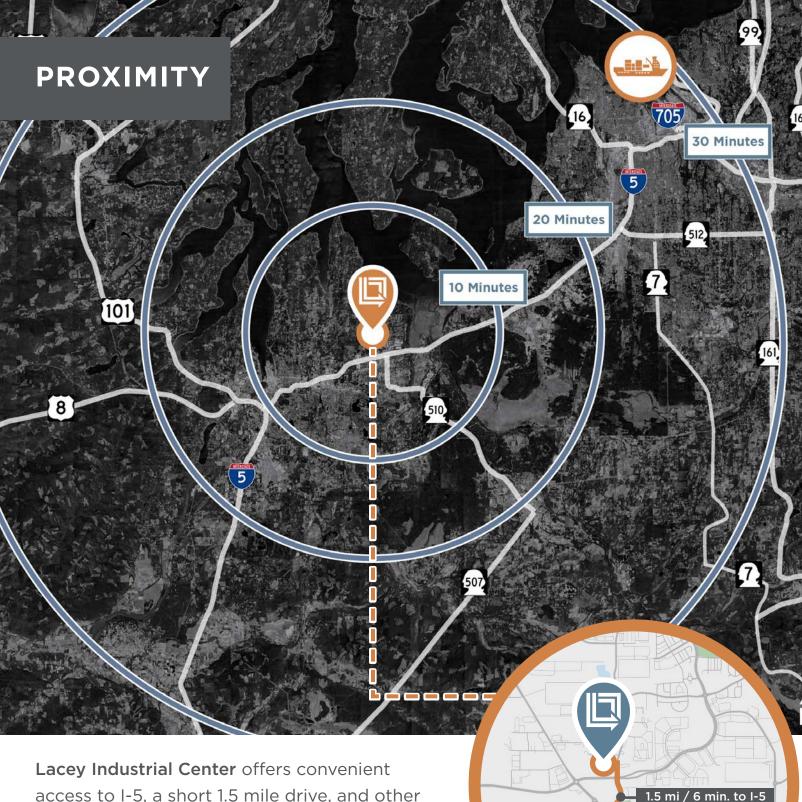

## LBALogistics

TER

access to I-5, a short 1.5 mile drive, and other area highways. With the Port of Tacoma 26 miles from the property, and Seattle-Tacoma International Airport and the Port of Seattle 50 and 53 miles away, respectively, the site provides an excellent location for distribution.