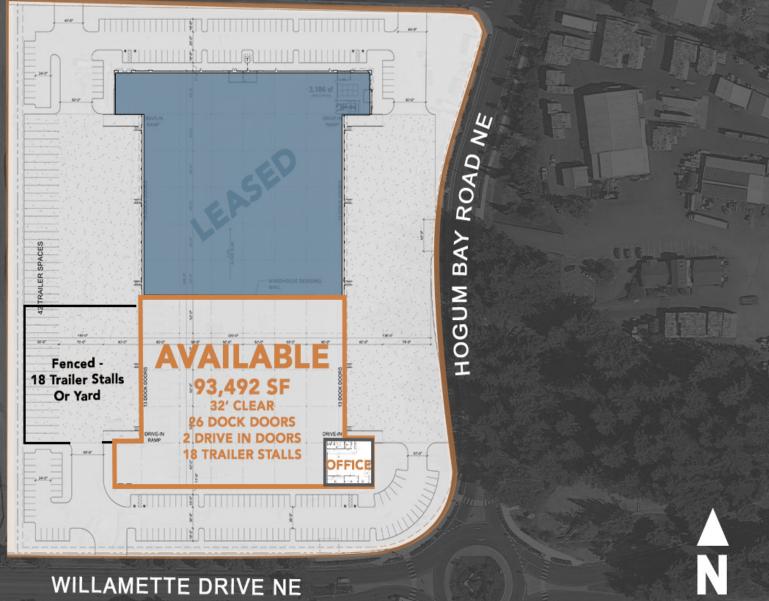

### FOR LEASE 93,493 SF AVAILABLE | SUITE A 2621 HOGUM BAY ROAD LACEY, WA 98516

**LBA**Logistics

 18 TRAILER

 STALLS

 OR 34K SF YARD

 3,107 SF

 EXISTING OFFICE

 1.5 MILES TO I-5

 AT EXIT III

 ACCESSIBLE VIA

 INTERCITY TRANSIT

 26 DOCK DOORS

 2 DRIVE-IN DOORS

NEIL WALTER

#### 93,492 SF AVAILABLE

| Office:         | 3,107 SF                                          |
|-----------------|---------------------------------------------------|
| Clear Height:   | 32'                                               |
| Dock Doors:     | 26 (7 Dock Packages)                              |
| Drive-In Doors: | 2                                                 |
| Trailer Stalls: | 18 stalls perimeter fenced and exclusive to space |