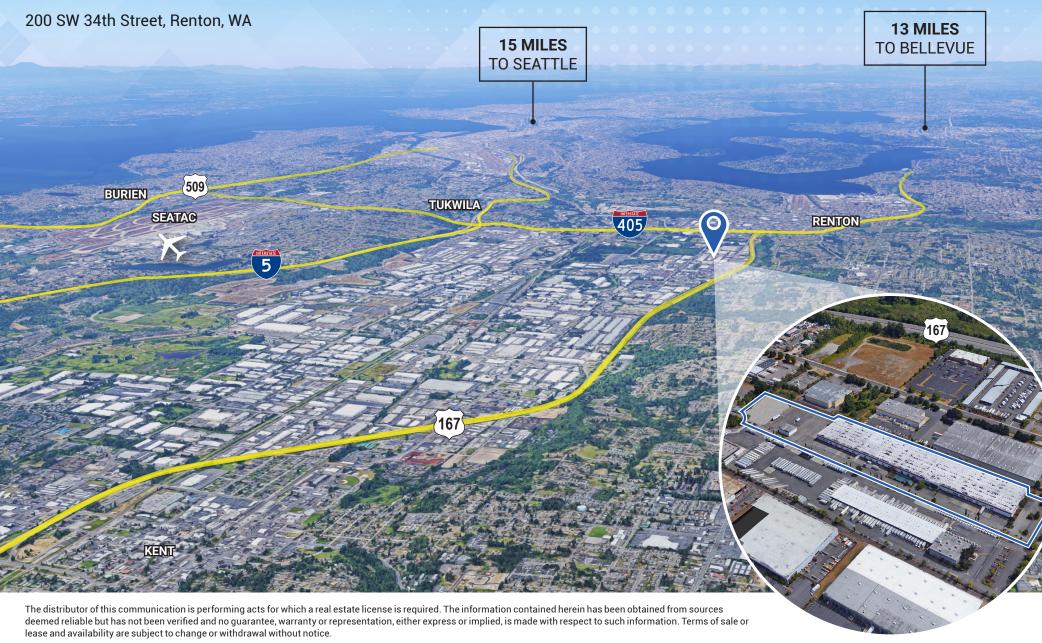

Height | ±22'                                                                                                                  |
|              |                                                                                                                       |
| Rail         | Rail served.                                                                                                          |
| Rail         | Rail served.  Last Mile location with rapid freeway access to I-5, I-405 and SR-167.                                  |
|              | Last Mile location with rapid freeway access to I-5, I-405 and                                                        |







### **LBA LOGISTICS RENTON**

200 SW 34th Street, Renton, WA

#### **SITE PLAN**





## **LBA LOGISTICS RENTON**