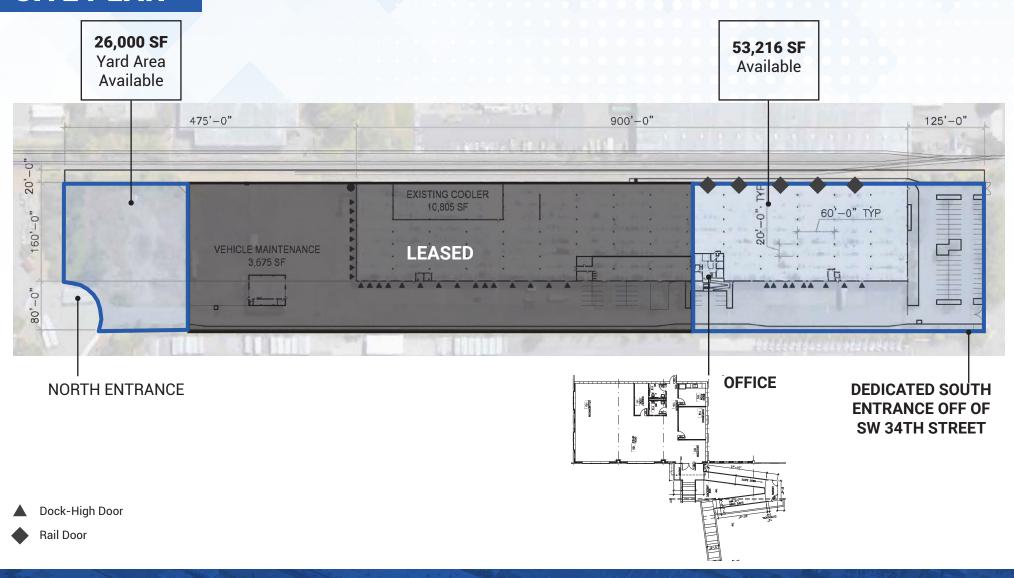

#### **SITE PLAN**

#### **PROPERTY HIGHLIGHTS**

| Total SF     | Approximately 53,216 SF warehouse space with existing restrooms in place for immediate occupancy. 2,070 SF of office. |
|--------------|-----------------------------------------------------------------------------------------------------------------------|
| Yard Area    | Approximately 26,000 SF (0.6 acres) of yard area.                                                                     |
| Loading      | 9 Dock High Doors. 5 Rail Doors.                                                                                      |
| Clear Height | ±22'                                                                                                                  |
|              |                                                                                                                       |
| Rail         | Rail served.                                                                                                          |
| Rail         | Rail served.  Last Mile location with rapid freeway access to I-5, I-405 and SR-167.                                  |
|              | Last Mile location with rapid freeway access to I-5, I-405 and                                                        |