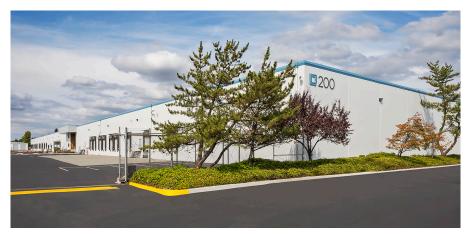

h Doors. 5 Rail Doors.                                                                                      |
| Clear Height | ±22'                                                                                                                  |
|              |                                                                                                                       |
| Rail         | Rail served.                                                                                                          |
| Rail         | Rail served.  Last Mile location with rapid freeway access to I-5, I-405 and SR-167.                                  |
|              | Last Mile location with rapid freeway access to I-5, I-405 and                                                        |







### **LBA LOGISTICS RENTON**

200 SW 34th Street, Renton, WA

#### **SITE PLAN**





## **LBA LOGISTICS RENTON**