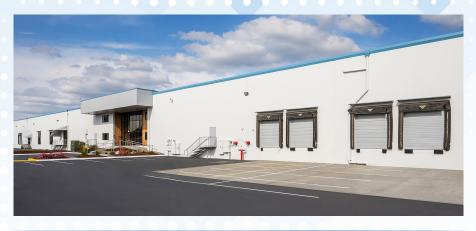

#### **PROPERTY HIGHLIGHTS**

| Total SF     | Approximately 53,216 SF warehouse space with existing restrooms in place for immediate occupancy. 2,070 SF of office. |
|--------------|-----------------------------------------------------------------------------------------------------------------------|
| Yard Area    | Approximately 26,000 SF (0.6 acres) of yard area.                                                                     |
| Loading      | 9 Dock High Doors. 5 Rail Doors.                                                                                      |
| Clear Height | ±22'                                                                                                                  |
|              |                                                                                                                       |
| Rail         | Rail served.                                                                                                          |
| Rail         | Rail served.  Last Mile location with rapid freeway access to I-5, I-405 and SR-167.                                  |
|              | Last Mile location with rapid freeway access to I-5, I-405 and                                                        |

### **LBA LOGISTICS RENTON**

200 SW 34th Street, Renton, WA