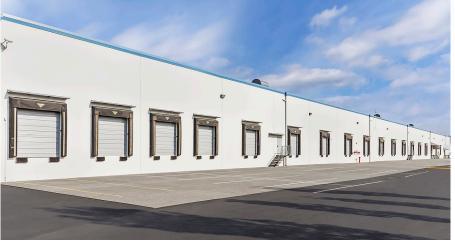

#### **PROPERTY HIGHLIGHTS**

| Total SF     | Approximately 53,216 SF warehouse space with existing restrooms in place for immediate occupancy. 2,070 SF of office. |
|--------------|-----------------------------------------------------------------------------------------------------------------------|
| Yard Area    | Approximately 26,000 SF (0.6 acres) of yard area.                                                                     |
| Loading      | 9 Dock High Doors. 5 Rail Doors.                                                                                      |
| Clear Height | ±22'                                                                                                                  |
|              |                                                                                                                       |
| Rail         | Rail served.                                                                                                          |
| Rail         | Rail served.  Last Mile location with rapid freeway access to I-5, I-405 and SR-167.                                  |
|              | Last Mile location with rapid freeway access to I-5, I-405 and                                                        |

### **LBA LOGISTICS RENTON**

200 SW 34th Street, Renton, WA