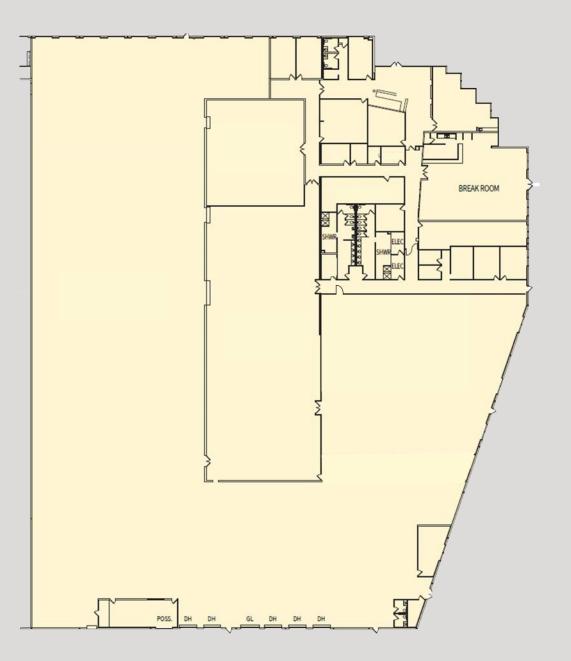

# Building

## Highlights

- Rare Class "A" industrial building in South Orange County with signage on the 241
- ±78,762 SF available
- ±18,143 SF single story office
- ±47,958 SF warehouse area
- ±12,661 SF 10' drop ceiling HVAC area
- Attractive, modern architecture
- 30' minimum warehouse clearance
- Five (5) dock high doors (four [4] pit levelers)
- One (1) grade level door
- 124' truck court
- 1,000 Amp 277/480V panel (tenant to verify)
- Men's/women's locker rooms with showers
- Energy efficient warehouse lighting
- 50' x 52' (typical) column spacing
- 123 parking stalls (1.57/1,000 ratio)
- ESFR fire sprinklers
- Large lunch room, ample restrooms and dramatic lobby
- Shop restrooms
- Less than .25 miles to the Foothill Towne Centre and less than 5 miles to the Irvine Spectrum Center, offering a wide range of dining and entertainment options
- Immediate access to the 241 Corridor offering an easy commute to anywhere in Orange County and the Inland Empire