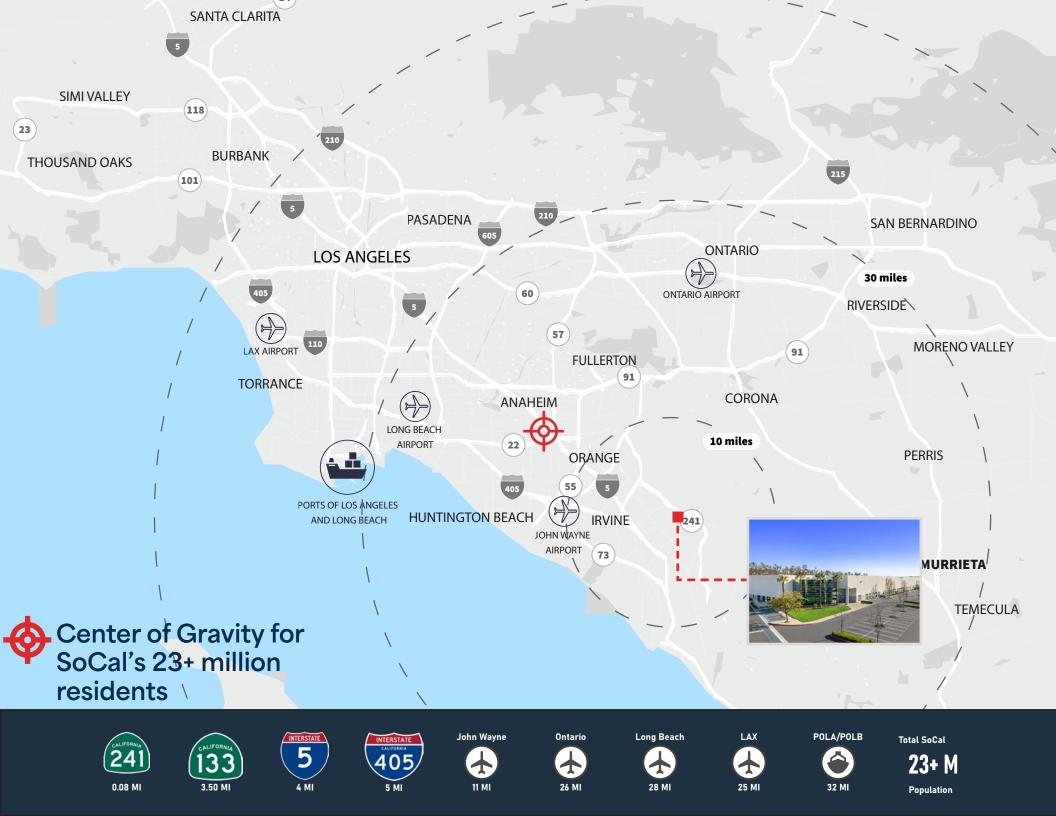

## FOR LEASE 25902 TOWNE CENTRE DRIVE Foothill Ranch, CA 92610

**±78,762 SF CLASS A INDUSTRIAL SPACE** 

STEVE WAGNER

Senior Managing Director +1 949 885 2923 steve.wagner@jll.com RE Lic #01314652

## Highlights

- Rare Class "A" industrial building in South Orange County with signage on the 241
- ±78,762 SF available
- ±18,143 SF single story office
- ±47,958 SF warehouse area
- ±12,661 SF 10' drop ceiling HVAC area
- Attractive, modern architecture
- 30' minimum warehouse clearance
- Five (5) dock high doors (four [4] pit levelers)
- One (1) grade level door
- 124' truck court
- 1,000 Amp 277/480V panel (tenant to verify)
- Men's/women's locker rooms with showers
- Energy efficient warehouse lighting
- 50' x 52' (typical) column spacing
- 123 parking stalls (1.57/1,000 ratio)
- ESFR fire sprinklers
- Large lunch room, ample restrooms and dramatic lobby
- Shop restrooms
- Less than .25 miles to the Foothill Towne Centre and less than 5 miles to the Irvine Spectrum Center, offering a wide range of dining and entertainment options
- Immediate access to the 241 Corridor offering an easy commute to anywhere in Orange County and the Inland Empire