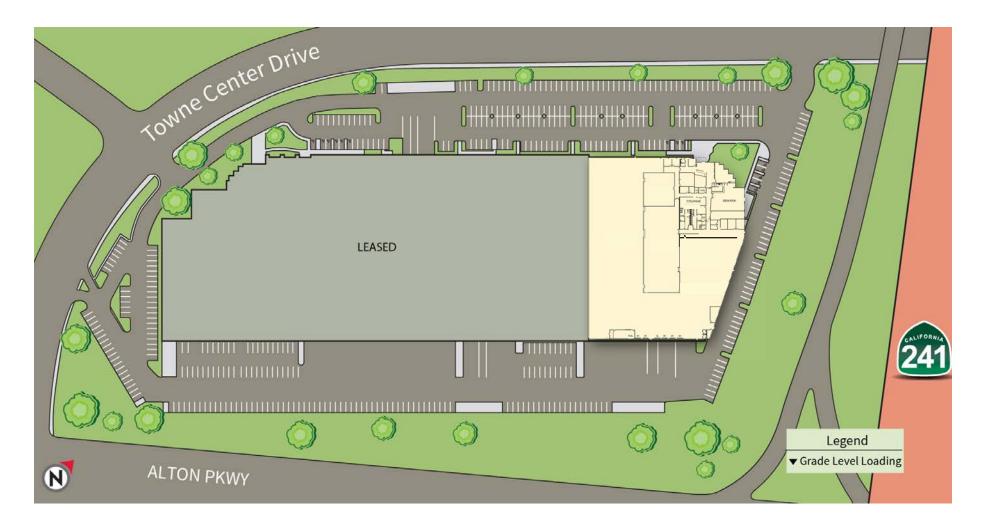

- ±12,661 SF 10' drop ceiling HVAC area
- Attractive, modern architecture
- 30' minimum warehouse clearance
- Five (5) dock high doors (four [4] pit levelers)
- One (1) grade level door
- 124' truck court
- 1,000 Amp 277/480V panel (tenant to verify)
- Men's/women's locker rooms with showers
- Energy efficient warehouse lighting
- 50' x 52' (typical) column spacing
- 123 parking stalls (1.57/1,000 ratio)
- ESFR fire sprinklers
- Large lunch room, ample restrooms and dramatic lobby
- Shop restrooms
- Less than .25 miles to the Foothill Towne Centre and less than 5 miles to the Irvine Spectrum Center, offering a wide range of dining and entertainment options
- Immediate access to the 241 Corridor offering an easy commute to anywhere in Orange County and the Inland Empire





## Site Plan











## Contact us:

### STEVE WAGNER

Senior Managing Director +1 949 885 2923 steve.wagner@jll.com RE Lic #01314652

## LOUIS TOMASELLI

Executive Managing Director +1 949 885 2985 louis.tomaselli@jll.com RE Lic #00904844 ZACH NILES Senior Managing Director +1 949 885 2922 zach.niles@jll.com RE Lic #01311756

Although information has been obtained from sources deemed reliable, neither Owner nor JLL makes any guarantees, warranties or representations, express or implied, as to the completeness or accuracy as to the information contained herein. Any projections, opinions, assumptions or estimates used are for example only. There may be differences between projected and actual results, and those differences may be material. The Property may be withdrawn without notice. Neither Owner no