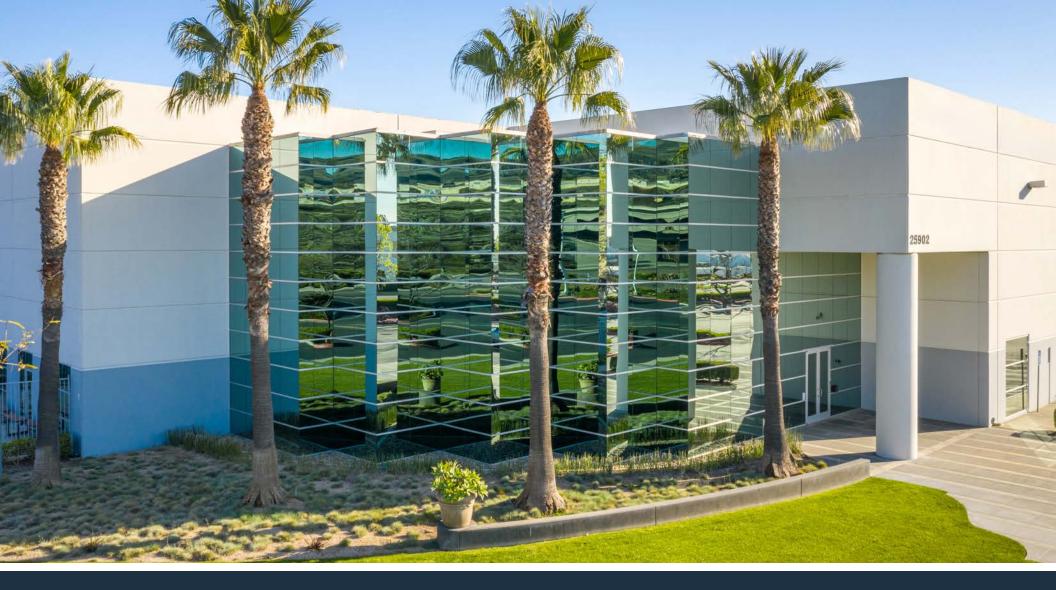

# Building

## Highlights

- Rare Class "A" industrial building in South Orange County with signage on the 241
- ±78,762 SF available
- ±18,143 SF single story office
- ±47,958 SF warehouse area
- ±12,661 SF 10' drop ceiling HVAC area
- Attractive, modern architecture
- 30' minimum warehouse clearance
- Five (5) dock high doors (four [4] pit levelers)
- One (1) grade level door
- 124' truck court
- 1,000 Amp 277/480V panel (tenant to verify)
- Men's/women's locker rooms with showers
- Energy efficient warehouse lighting
- 50' x 52' (typical) column spacing
- 123 parking stalls (1.57/1,000 ratio)
- ESFR fire sprinklers
- Large lunch room, ample restrooms and dramatic lobby
- Shop restrooms
- Less than .25 miles to the Foothill Towne Centre and less than 5 miles to the Irvine Spectrum Center, offering a wide range of dining and entertainment options
- Immediate access to the 241 Corridor offering an easy commute to anywhere in Orange County and the Inland Empire