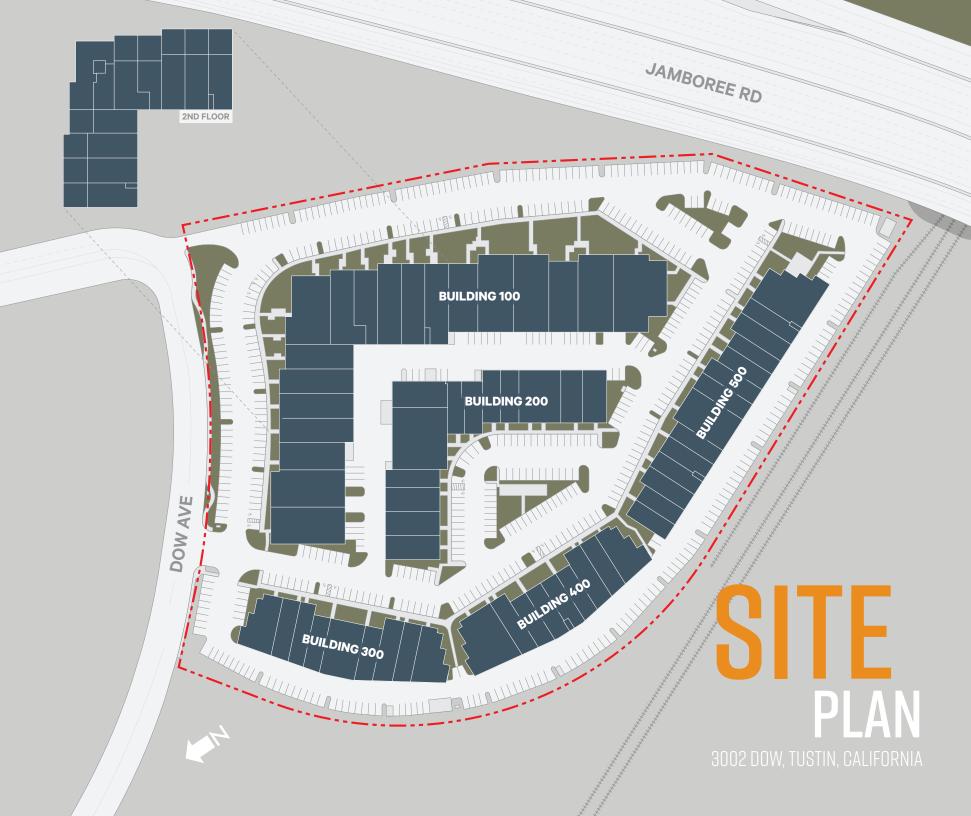

### **AVAILABILITIES**

CLICK ON THE AVAILABLE UNIT TO VIEW THE BROCHURE

|          | Total SF | Office SF | Warehouse SF | Unit Type  | Availability | Asking Rate   |
|----------|----------|-----------|--------------|------------|--------------|---------------|
| UNIT 124 | 4,309    | 3,909     | 400          | Industrial | Now          | \$1.80/SF NNN |
| UNIT 126 | 4,283    | 3,674     | 609          | Industrial | Now          | \$1.80/SF NNN |
| UNIT 206 | 2,350    | 1,749     | 601          | Industrial | Now          | \$1.80/SF NNN |
| UNIT 408 | 1,841    | 1,366     | 475          | Industrial | 6/1/25       | \$1.80/SF NNN |