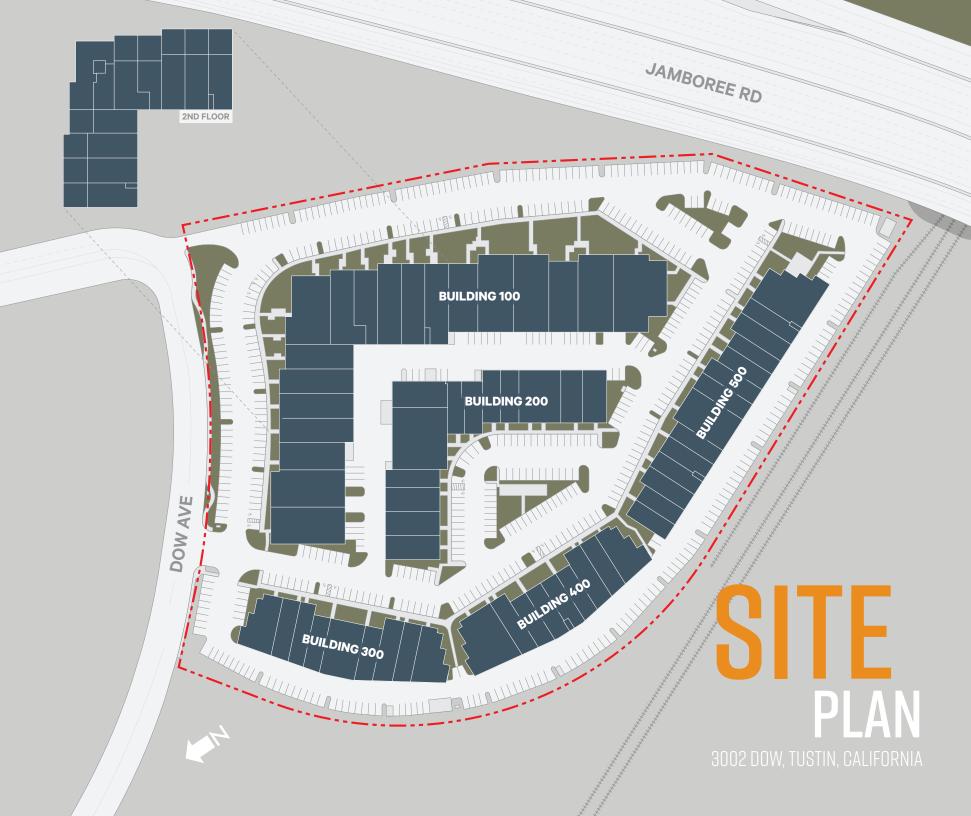

## BUSINESS CENTER

3002 DOW, TUSTIN, CALIFORNIA

### **AVAILABILITIES**

CLICK ON THE AVAILABLE UNIT TO VIEW THE BROCHURE

|          | Total SF | Office SF | Warehouse SF | Unit Type  | Availability | Asking Rate   |
|----------|----------|-----------|--------------|------------|--------------|---------------|
| UNIT 116 | 3,013    | 3,013     | 0            | Office     | Now          | \$1.70/SF NNN |
| UNIT 124 | 4,309    | 2,912     | 1,397        | Industrial | April 1      | \$1.80/SF NNN |
| UNIT 126 | 4,283    | 3,674     | 609          | Industrial | April 1      | \$1.80/SF NNN |
| UNIT 206 | 2,350    | 1,749     | 601          | Industrial | Now          | \$1.80/SF NNN |