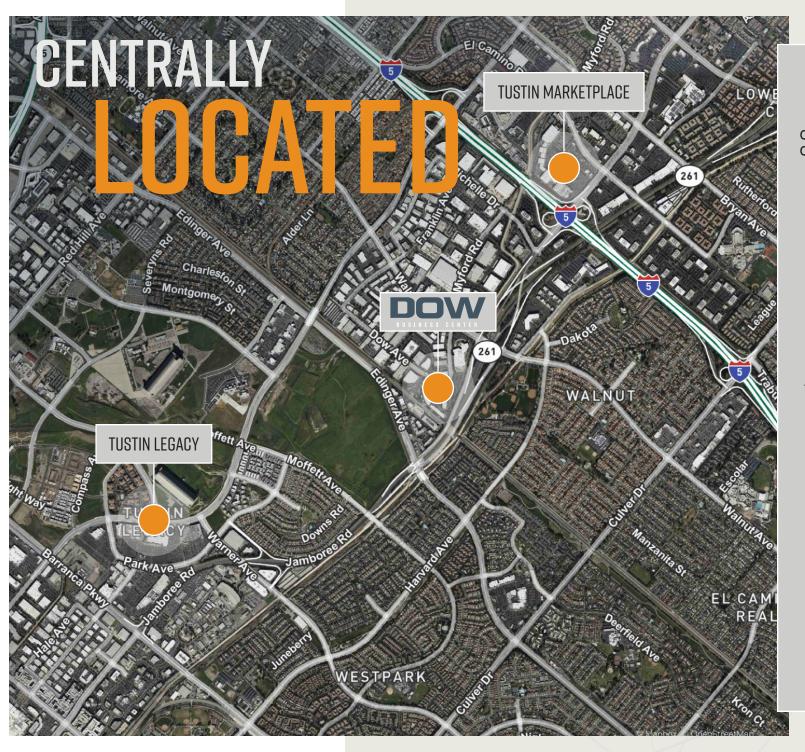

Excellent connectivity to the 5, 55, and 405 freeways, as well as the 261 toll road

Recently installed electric vehicle charging stations for tenant convenience

Free surface parking with a generous 3.2 per 1,000 sq. ft. parking ratio

Equipped with fire sprinklers throughout the property

Ground-level loading for seamless operations

Close to premier shopping destinations, including The District and The Market Place

Just minutes from John Wayne Airport for easy travel access

#### TUSTIN MARKETPLACE

BJ's California Fish Grill California Pizza Kitchen Cha Cha's Latin Kitchen Corner Bakery Fresh Brother's Hopdaddy In N Out Islands Lazy Dog Luna Grill Pacific Catch Shake Shack Snooze AM Eatery **Urban Plates** Veggie Grill & More

#### **TUSTIN LEGACY**

BJ's Aloha Hawaiian BBQ Bar Louie Casa Del Sol Chick Fil A lke's In N Out Lucille's BBQ Luna Rosa Mendocino Farms Pei Wei Red Robin Subway Halal Guys The Winery & More