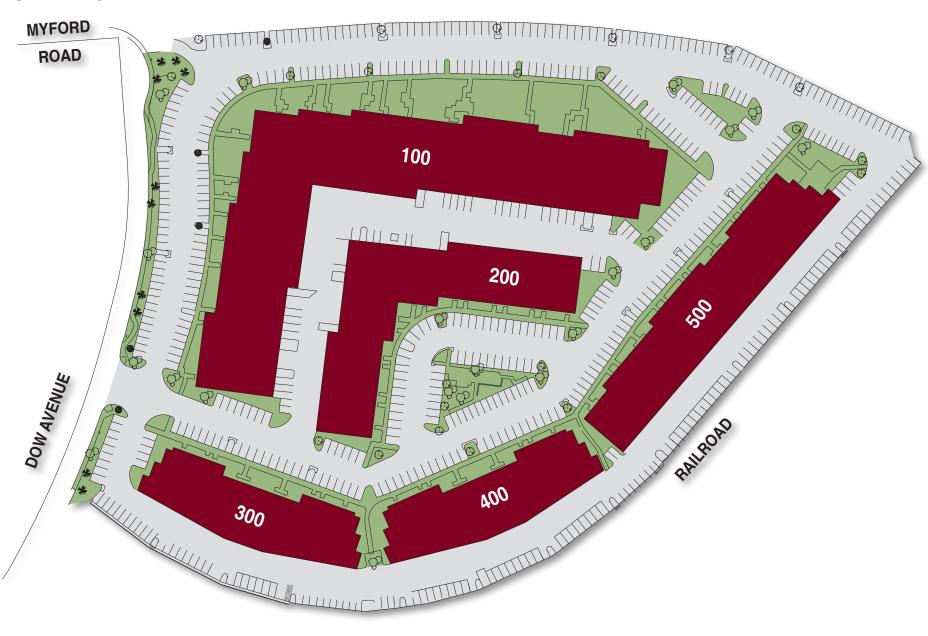

#### PROPERTY SITE PLAN

# AVAILABLE UNITS UPDATED APRIL 2024

| <b>Building Address</b>  | Total SF | Office SF | Warehouse SF | Profile          | Availability | New Lease Rate |
|--------------------------|----------|-----------|--------------|------------------|--------------|----------------|
| Building 100<br>Unit 116 | 3,013    | 3,013     | 0            | Office           | 6/1/2024     | \$1.70 NNN     |
| Building 300<br>Unit 320 | 2,984    | 2,243     | 741          | Office/Warehouse | Now          | \$1.80 NNN     |
| Building 500<br>Unit 514 | 3,999    | 3,999     | 0            | Office           | Now          | \$1.70 NNN     |
| Unit 518                 | 1,989    | 1,689     | 300          | Office/Warehouse | Now          | \$1.80 NNN     |