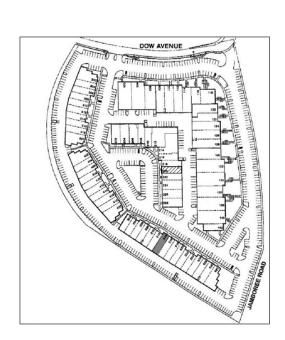

| 1,989    | 1,689     | 300          | Office/Warehouse | Now          | \$1.80 NNN     |

**ESTIMATED NET CHARGES = \$0.49 PSF/MO.** 



## 3002 DOW AVENUE

#### **UNIT 116**

Suite: 3,013 SF

Office: 3,013 SF

Warehouse: 0 SF







**DOW** 



## 3002 DOW AVENUE

## **UNIT 320**

Suite: 2,984 SF

Office: 2,243 SF

Warehouse: 741 SF







DISCLAIMER: The information contained herein has been obtained from the property owner or other third party and is provided to you without verification as to accuracy. We (Lee & Associates, its brokers, employees, agents, principals, officers, directors and affiliates) make no warranty or representation regarding the information, property, or transaction.



## 3002 DOW AVENUE

**UNIT 514** 

Suite: 3,999 SF

Office: 3,999 SF

Warehouse: 0 SF





**DOW** 





**UNIT 518** 

Suite: 1,989 SF

Office: 1,689 SF

Warehouse: 300 SF





**DOW** 

DISCLAIMER: The information contained herein has been obtained from the property owner or other third party and is provided to you without verification as to accuracy. We (Lee & Associates, its brokers, employees, agents, principals, officers, directors and affiliates) make no warranty or representation regarding the information, property, or transaction. You and your attorneys, advisors and consultants should conduct your own investigation of the property and transaction.







MATT DURKIN (949) 724-4762 mdurkin@lee-associates.com DRE# 01809633



COMMERCIAL REAL ESTATE SERVICES
NEWPORT BEACH

DISCLAIMER: The information contained herein has been obtained from the property owner or other