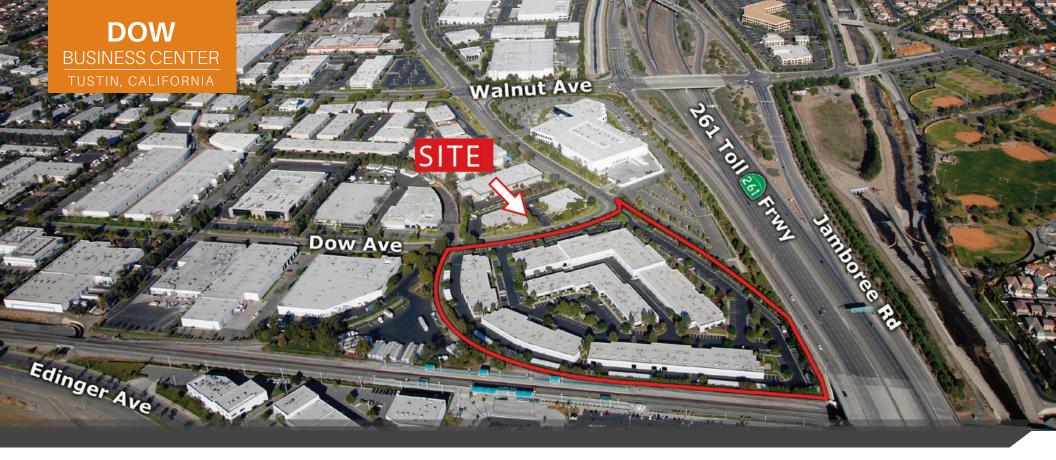

#### LOCATION OVERVIEW

TUSTIN, CALIFORNIA

#### PROPERTY DESCRIPTION

- A distinctive flex/office and light manufacturing business park centrally located in the Irvine Business Complex
- Turnkey units ready for immediate occupancy
- Convenient access to the 5, 55 and 405 freeways and the 261 toll road
- Newly installed electric vehicle charging stations
- 3.2 per 1,000 sf parking ratio
- Ground level loading
- Fire sprinklered throughout
- Close proximity to The District and The Market Place Shopping Centers
- Close Proximity to John Wayne Airport
- Owned and managed by a partnership of LBA Realty - www.LBArealty.com