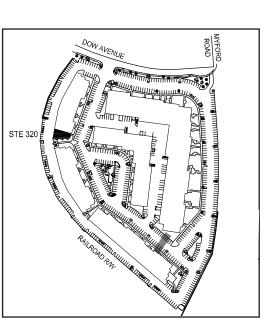

----------|--------------|------------------|--------------|----------------|
| Building 100<br>Unit 116 | 3,013    | 3,013     | 0            | Office           | 6/1/2024     | \$1.70 NNN     |
| Building 300<br>Unit 320 | 2,984    | 2,243     | 741          | Office/Warehouse | Now          | \$1.80 NNN     |
| Building 500<br>Unit 514 | 3,999    | 3,999     | 0            | Office           | Now          | \$1.70 NNN     |
| Unit 518                 | 1,989    | 1,689     | 300          | Office/Warehouse | Now          | \$1.80 NNN     |

**ESTIMATED NET CHARGES = \$0.49 PSF/MO.** 



## 3002 DOW AVENUE

#### **UNIT 116**

Suite: 3,013 SF

Office: 3,013 SF

Warehouse: 0 SF







**DOW** 



## 3002 DOW AVENUE

## **UNIT 320**

Suite: 2,984 SF

Office: 2,243 SF

Warehouse: 741 SF







DISCLAIMER: The information contained herein has been obtained from the property owner or other third party and is provided to you without verification as to accuracy. We (Lee & Associates, its brokers, employees, agents, principals, officers, directors and affiliates) make no warranty or representation regarding the information, property, or transaction.



## 3002 DOW AVENUE

**UNIT 514** 

Suite: 3,999 SF

Office: 3,999 SF

Warehouse: 0 SF





**DOW** 





**UNIT 518** 

Suite: 1,989 SF

Office: 1,689 SF

Warehouse: 300 SF





**DOW** 

DISCLAIMER: The information contained herein has been obtained from the property owner or other third party and is provided to you without verification as to accuracy. We (Lee & Associates, its brokers, employees, agents, principals, officers, dir