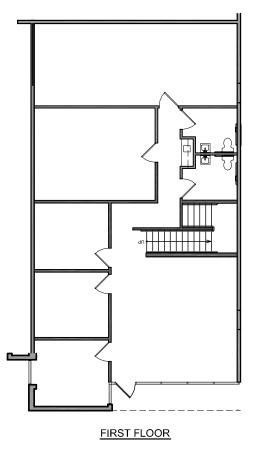

## 3002 DOW AVENUE

## **UNIT 320**

Suite: 2,984 SF

Office: 2,243 SF

Warehouse: 741 SF

DISCLAIMER: The information contained herein has been obtained from the property owner or other third party and is provided to you without verification as to accuracy. We (Lee & Associates, its brokers, employees, agents, principals, officers, directors and affiliates) make no warranty or representation regarding the information, property, or transaction.