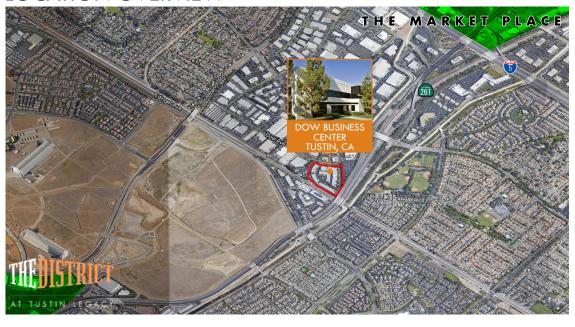

#### LOCATION OVERVIEW

TUSTIN, CALIFORNIA

#### PROPERTY DESCRIPTION

- A distinctive flex/office and light manufacturing business park centrally located in the Irvine Business Complex
- Turnkey units ready for immediate occupancy
- Convenient access to the 5, 55 and 405 freeways and the 261 toll road
- Newly installed electric vehicle charging stations
- 3.2 per 1,000 sf parking ratio
- Ground level loading
- Fire sprinklered throughout
- Close proximity to The District and The Market Place Shopping Centers
- Close Proximity to John Wayne Airport
- Owned and managed by a partnership of LBA Realty - www.LBArealty.com