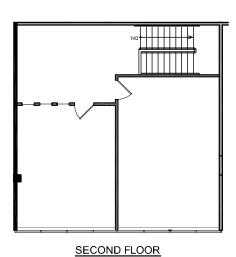

## 3002 DOW AVENUE

## **UNIT 320**

Suite: 2,984 SF

Office: 2,243 SF

Warehouse: 741 SF

DISCLAIMER: The information contained herein has been obtained from the property owner or other third party and is provided to you without verification as to accuracy. We (Lee & Associates, its brokers, employees, agents, principals, officers, directors and affiliates) make no warranty or representation regarding the information, property, or transaction.