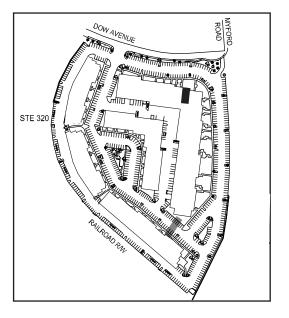

| Warehouse SF | Profile          | Availability | New Lease Rate |
|--------------------------|----------|-----------|--------------|------------------|--------------|----------------|
| Building 100<br>Unit 116 | 3,013    | 3,013     | 0            | Office           | 6/1/2024     | \$1.70 NNN     |
| Building 300<br>Unit 320 | 2,984    | 2,243     | 741          | Office/Warehouse | Now          | \$1.80 NNN     |
| Building 500<br>Unit 514 | 3,999    | 3,999     | 0            | Office           | Now          | \$1.70 NNN     |
| Unit 518                 | 1,989    | 1,689     | 300          | Office/Warehouse | Now          | \$1.80 NNN     |

**ESTIMATED NET CHARGES = \$0.49 PSF/MO.** 



## 3002 DOW AVENUE

#### **UNIT 116**

Suite: 3,013 SF

Office: 3,013 SF

Warehouse: 0 SF







**DOW** 



## 3002 DOW AVENUE

## **UNIT 320**

Suite: 2,984 SF

Office: 2,243 SF

Warehouse: 741 SF







DISCLAIMER: The information contained herein has been obtained from the property owner or other third party and is provided to you without verification as to accuracy. We (Lee & Associates, its brokers, employees, agents, principals, officers, directors and affiliates) make no warranty or representation regarding the information, property, or transaction.



## 3002 DOW AVENUE

**UNIT 514** 

Suite: 3,999 SF

Office: 3,999 SF

Warehouse: 0 SF





**DOW** 





**UNIT 518** 

Suite: 1,989 SF

Office: 1,689 SF

Warehouse: 300 SF





**DOW** 

DISCLAIMER: The information contained herein has been obtained from the property owner or other third party and is provided to you without