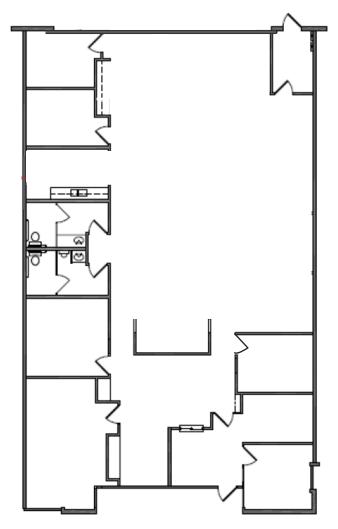

| 1,989    | 1,689     | 300          | Office/Warehouse | Now          | \$1.80 NNN     |

**ESTIMATED NET CHARGES = \$0.49 PSF/MO.** 



## 3002 DOW AVENUE

#### **UNIT 116**

Suite: 3,013 SF

Office: 3,013 SF

Warehouse: 0 SF







**DOW** 



## 3002 DOW AVENUE

## **UNIT 320**

Suite: 2,984 SF

Office: 2,243 SF

Warehouse: 741 SF







DISCLAIMER: The information contained herein has been obtained from the property owner or other third party and is provided to you without verification as to accuracy. We (Lee & Associates, its brokers, employees, agents, principals, officers, directors and affiliates) make no warranty or representation regarding the information, property, or transaction.



## 3002 DOW AVENUE

**UNIT 514** 

Suite: 3,999 SF

Office: 3,999 SF

Warehouse: 0 SF





**DOW** 





**UNIT 518** 

Suite: 1,989 SF

Office: 1,689 SF

Warehouse: 300 SF





**DOW** 

DISCLAIMER: The information contained herein has been obtained from the property owner or other third party and is provided to you without verification as to accuracy. We (Lee & Associates, its brokers, employees, agents, principals, officers, directors and affiliates) make no warranty or representation regarding the information, property, or transaction. You and your attorneys, advisors and consultants should conduct your own investigation of the property and transaction.







MATT DURKIN (949) 724-4762 mdurkin@lee-associates.com DRE# 01809633



COMMERCIAL REAL ESTATE SERVICES
NEWPORT BEACH

DISCLAIMER: The information contained herein has been obtained from the property owner or other th