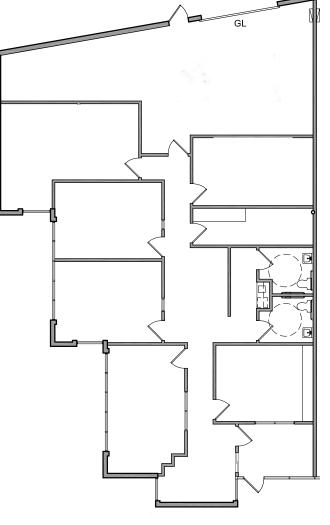

## **UNIT 320**

Suite: 2,984 SF

Office: 2,243 SF

Warehouse: 741 SF

DISCLAIMER: The information contained herein has been obtained from the property owner or other third party and is provided to you without verification as to accuracy. We (Lee & Associates, its brokers, employees, agents, principals, officers, directors and affiliates) make no warranty or representation regarding the information, property, or transaction.