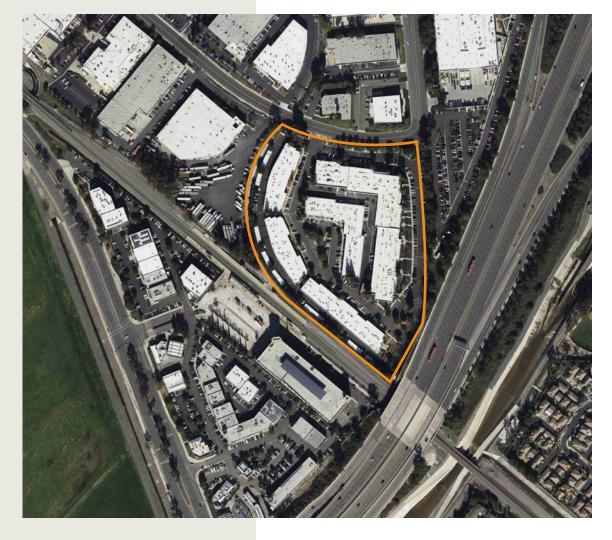

# STRATEGIC LOCATION TURNKEY SOLUTIONS

A unique flex/office and light manufacturing/ distribution business park strategically located in the heart of the Irvine Business Complex

Move-in-ready spaces available for immediate occupancy

Excellent connectivity to the 5, 55, and 405 freeways, as well as the 261 toll road

Recently installed electric vehicle charging stations for tenant convenience

Free surface parking with a generous 3.2 per 1,000 sq. ft. parking ratio

Equipped with fire sprinklers throughout the property

Ground-level loading for seamless operations

Close to premier shopping destinations, including The District and The Market Place

Just minutes from John Wayne Airport for easy travel access