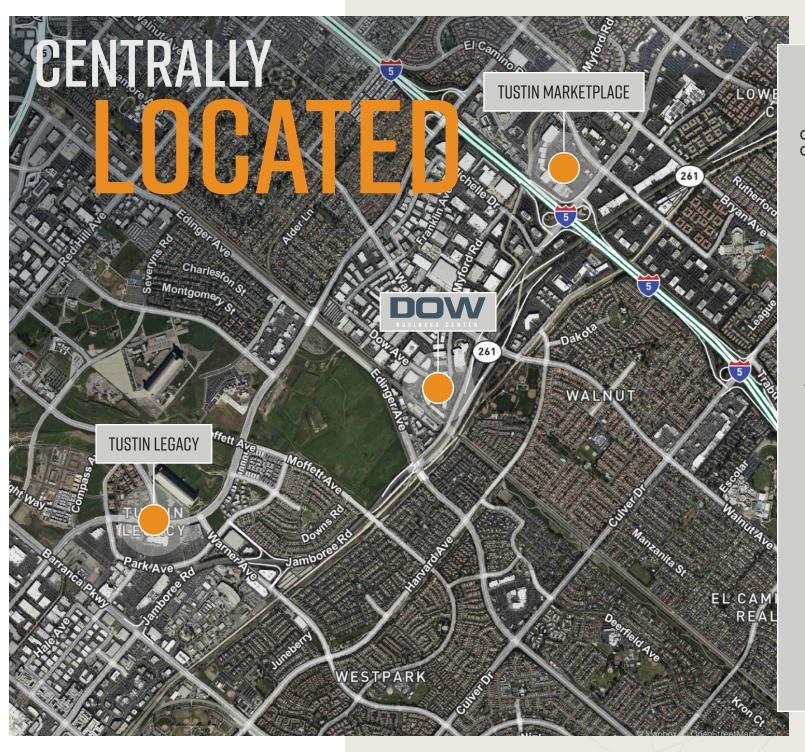

Excellent connectivity to the 5, 55, and 405 freeways, as well as the 261 toll road

Recently installed electric vehicle charging stations for tenant convenience

Free surface parking with a generous 3.2 per 1,000 sq. ft. parking ratio

Equipped with fire sprinklers throughout the property

Ground-level loading for seamless operations

Close to premier shopping destinations, including The District and The Market Place

Just minutes from John Wayne Airport for easy travel access

### TUSTIN MARKETPLACE

BJ's California Fish Grill California Pizza Kitchen Cha Cha's Latin Kitchen Corner Bakery Fresh Brother's Hopdaddy In N Out Islands Lazy Dog Luna Grill Pacific Catch Shake Shack Snooze AM Eatery **Urban Plates** Veggie Grill & More

### **TUSTIN LEGACY**

BJ's Aloha Hawaiian BBQ Bar Louie Casa Del Sol Chick Fil A lke's In N Out Lucille's BBQ Luna Rosa Mendocino Farms Pei Wei Red Robin Subway Halal Guys The Winery & More