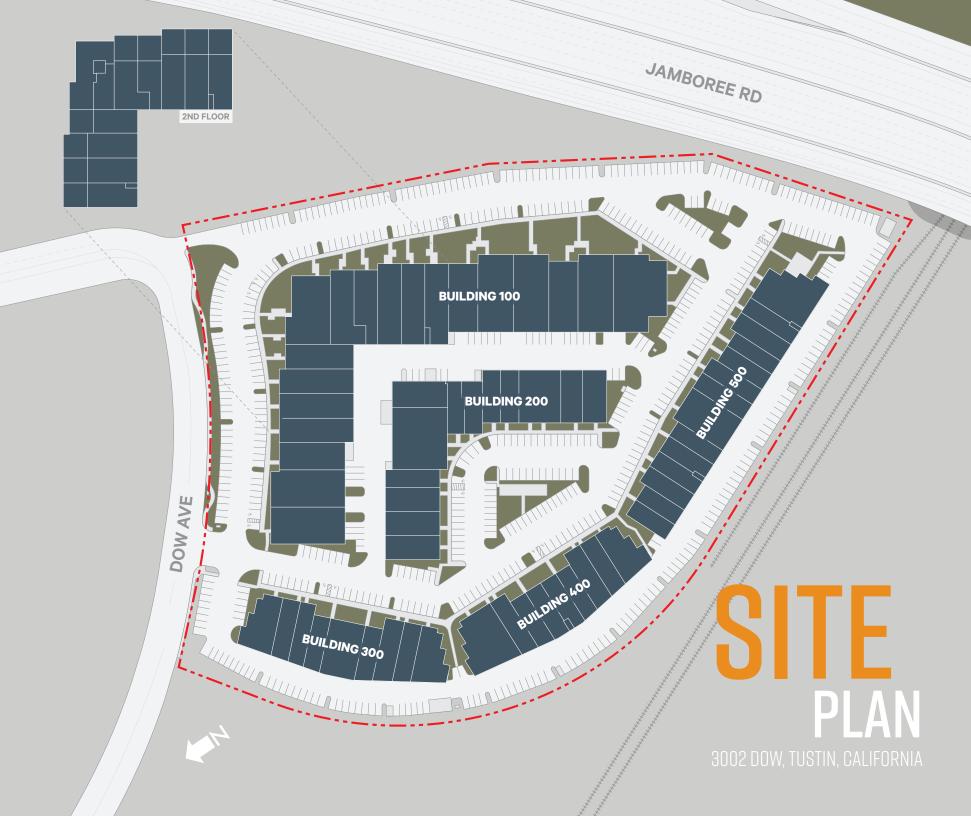

### **AVAILABILITIES**

|          | Total SF | Office SF | Warehouse SF | Unit Type  | Availability | Asking Rate   |
|----------|----------|-----------|--------------|------------|--------------|---------------|
| UNIT 116 | 3,013    | 3,013     | 0            | Office     | Now          | \$1.70/SF NNN |
| UNIT 204 | 2,340    | 2,340     | 0            | Office     | Now          | \$1.70/SF NNN |
| UNIT 218 | 1,659    | 1,085     | 574          | Industrial | Now          | \$1.80/SF NNN |
| UNIT 302 | 2,984    | 2,048     | 936          | Industrial | Now          | \$1.80/SF NNN |
| UNIT 412 | 1,775    | 1,440     | 338          | Industrial | Now          | \$1.80/SF NNN |
| UNIT 416 | 2,031    | 1,125     | 906          | Industrial | Now          | \$1.80/SF NNN |