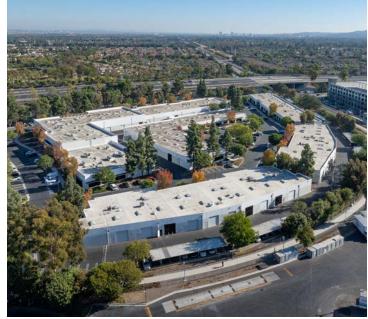

# STRATEGIC LOCATION TURNKEY SOLUTIONS

A unique flex/office and light manufacturing/ distribution business park strategically located in the heart of the Irvine Business Complex

Move-in-ready spaces available for immediate occupancy

Excellent connectivity to the 5, 55, and 405 freeways, as well as the 261 toll road

Recently installed electric vehicle charging stations for tenant convenience

Free surface parking with a generous 3.2 per 1,000 sq. ft. parking ratio

Equipped with fire sprinklers throughout the property

Ground-level loading for seamless operations

Close to premier shopping destinations, including The District and The Market Place

Just minutes from John Wayne Airport for easy travel access