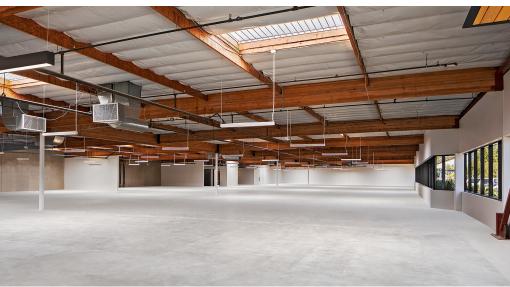

# Property Highlights

- + One story, free standing building
- + High volume, open ceiling
- + Flex space
- + Building top signage

- + Abundant surface parking
- + Centrally located, freeway adjacent
- + Ammenity rich
- + Business friendly environment