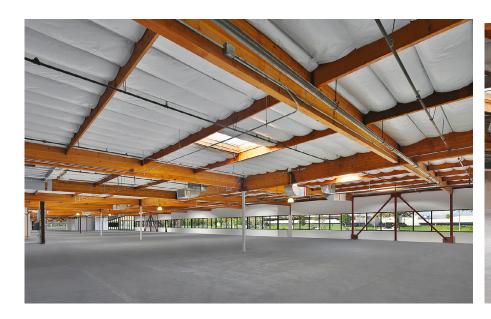

# Property Highlights

- + One story, free standing building
- + High volume, open ceiling
- + Flex space
- + Building top signage

- + Abundant surface parking
- + Centrally located, freeway adjacent
- + Ammenity rich
- + Business friendly environment