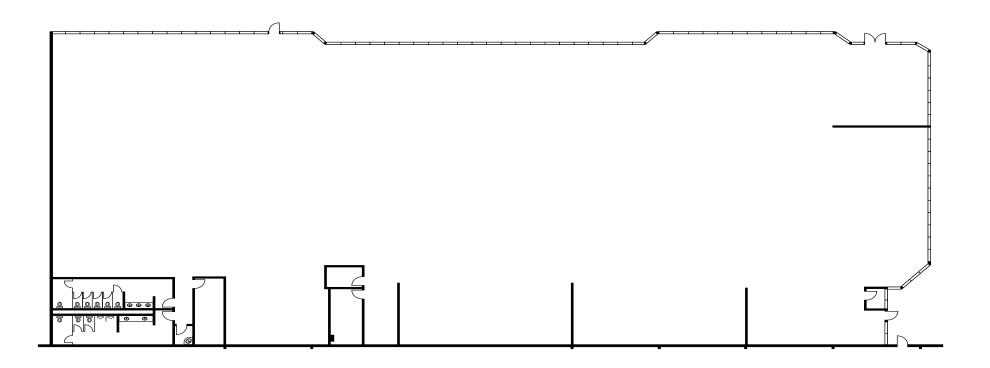

| Availibilty | Square Footage |
|-------------|----------------|
| 1st Floor   | 24,539         |